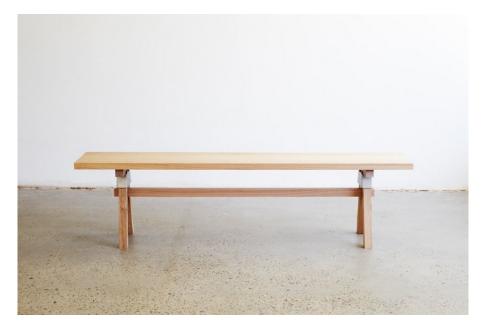

## **Description**

A-joint mini bench is an intuitive and utilitarian joinery system. Constructed to connect with standardised timbers, A-joint mini allows the user to create structures that are strong and adaptable. Sandcast in re-claimed metals and almost indestructible, A-joint can be used for benches, trestle tables, market stalls and shop fit-outs. A-joint unites simple function with limitless form. Use it to make anything you like.

## **Dimensions**

L 1200mm x W 300mm x H 430mm L 1800mm x W 900mm x H 430mm

## **Materials**

Timber Options – American Ash, American Oak, American Walnut, Australian Hardwoods, Stone / Timber or Laminate / Veneer A-Joint Mini – Raw aluminium, polished aluminium or polished gunmetal bronze