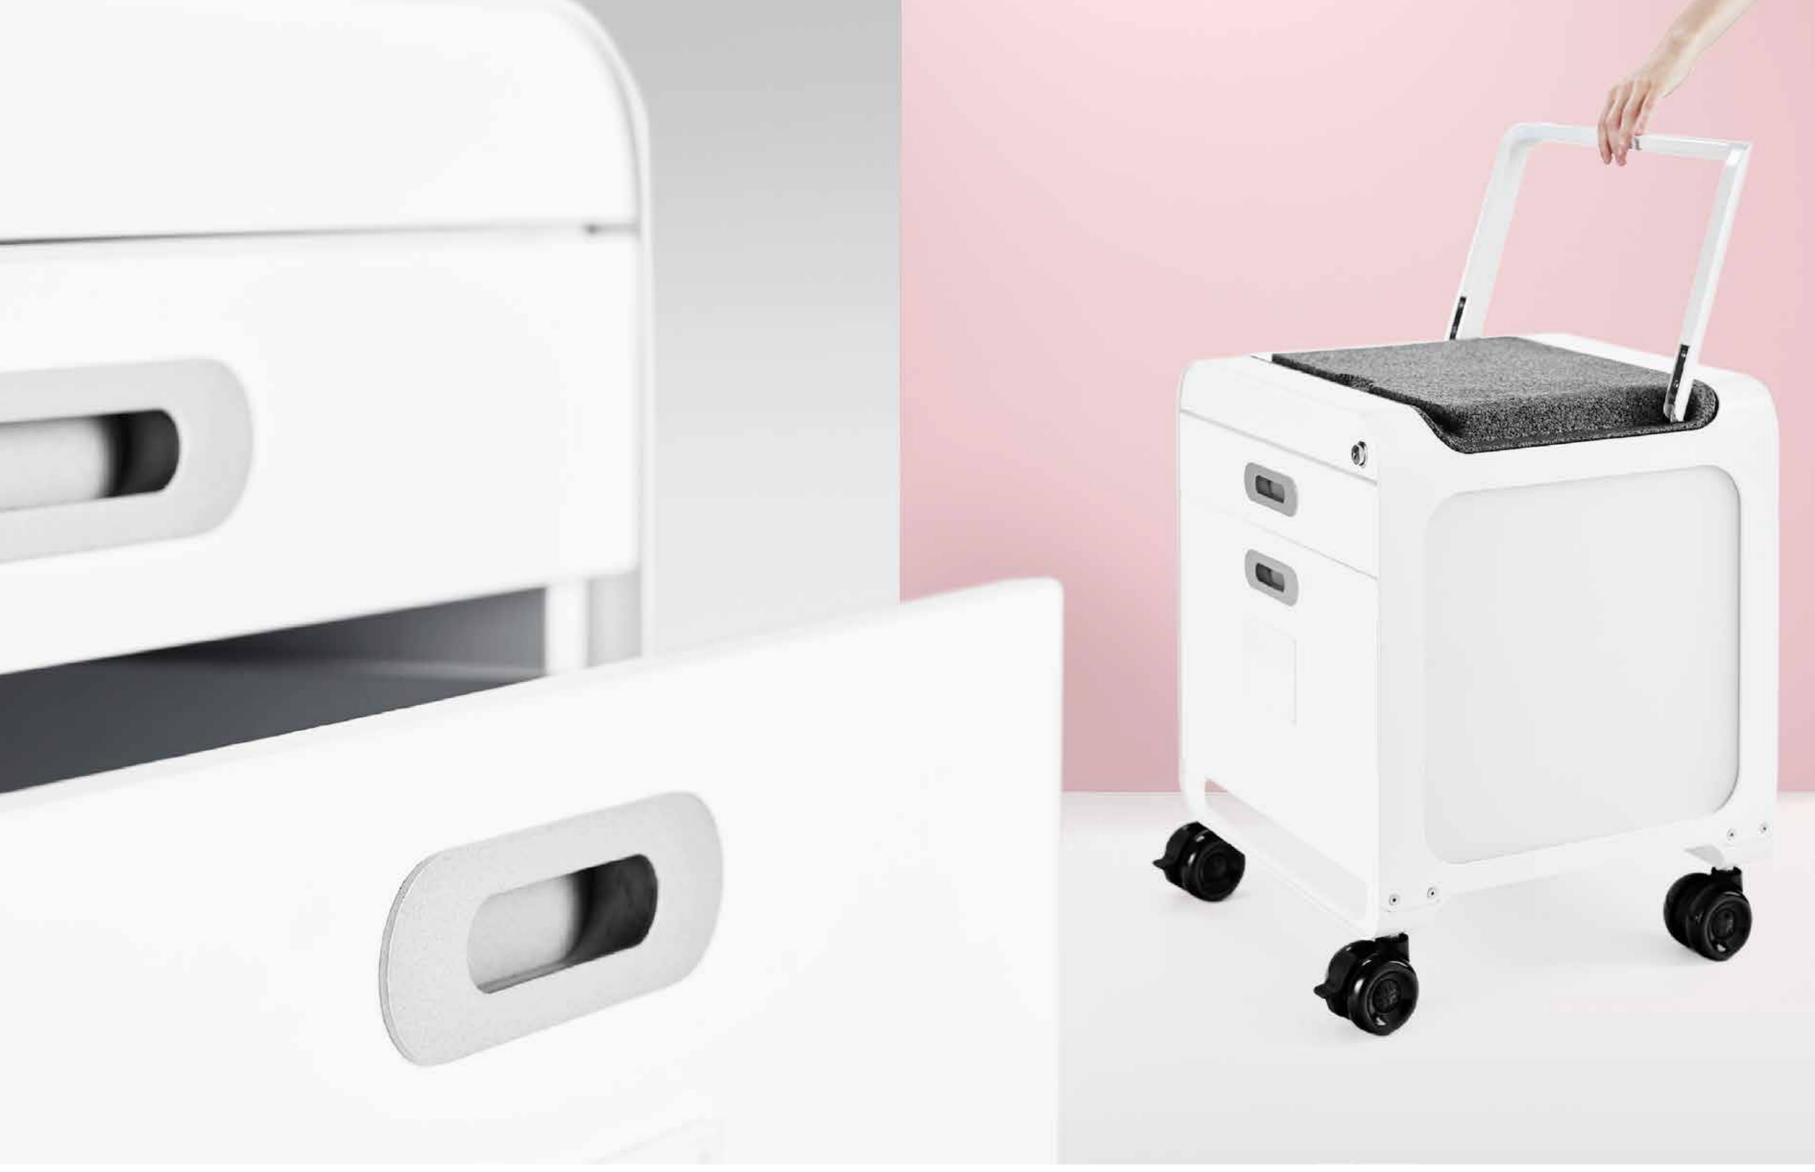

# Casino

Mobile Storage Solution.

Casino is a mobile storage solution ideally suited to flexible workplace environments. With mobile castors, a handle and a lock, Casino can go wherever you need it to go in your workplace setting.

# 01 Seat Cushion

A durable seat cushion made from environmentally friendly PEPP (porous expanded polypropylene).

O2 Handle
Casino Rex has a
hinged handle for easy
movement within the work environment, and the Casino Caddy has an integrated handle formed into the seat pad