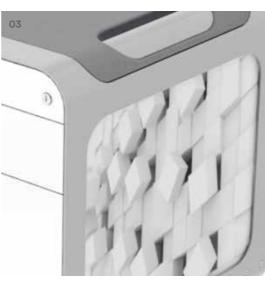

Optional interchangeable graphic side panels with unlimited scope for customised graphics that can be changed whenever required.

O4 Lock
Lockable 75mm heavy duty
polyurethane soft-tread
castors, in a translucent
grey finish roll easily and
are lockable at the front.