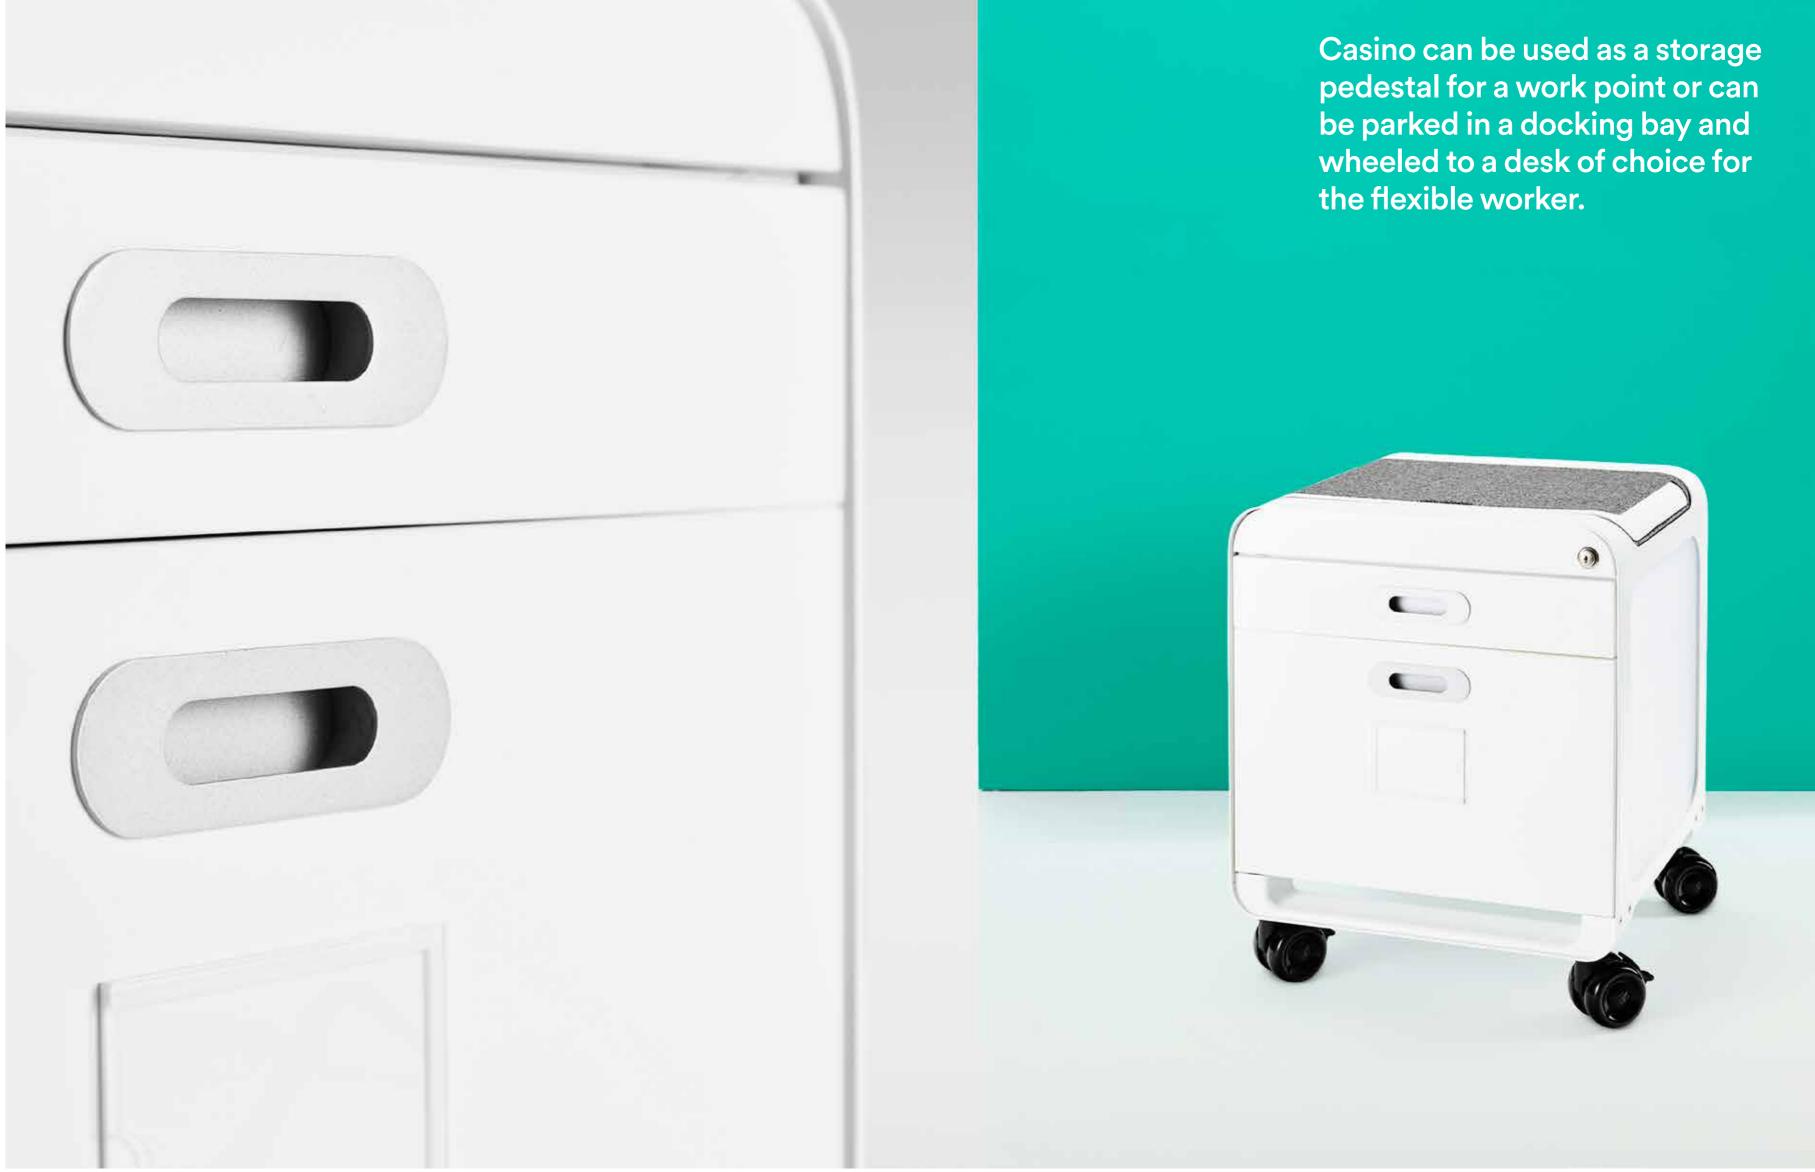

# Casino

Mobile Storage Solution.

Casino is a mobile storage solution ideally suited to flexible workplace environments. With mobile castors, a handle and a lock, Casino can go wherever you need it to go in your workplace setting.