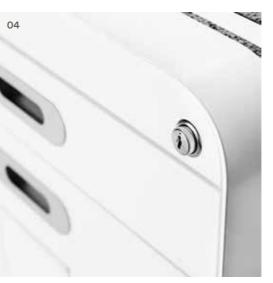

Optional interchangeable graphic side panels with unlimited scope for customised graphics that can be changed whenever required.

O4 Lock
Lockable 75mm heavy duty
polyurethane soft-tread
castors, in a translucent
grey finish roll easily and
are lockable at the front.