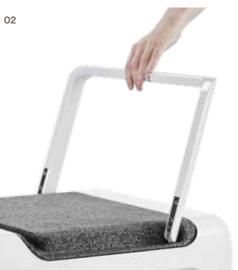

# 01 Seat Cushion

A durable seat cushion made from environmentally friendly PEPP (porous expanded polypropylene).

O2 Handle
Casino Rex has a
hinged handle for easy
movement within the work environment, and the Casino Caddy has an integrated handle formed into the seat pad