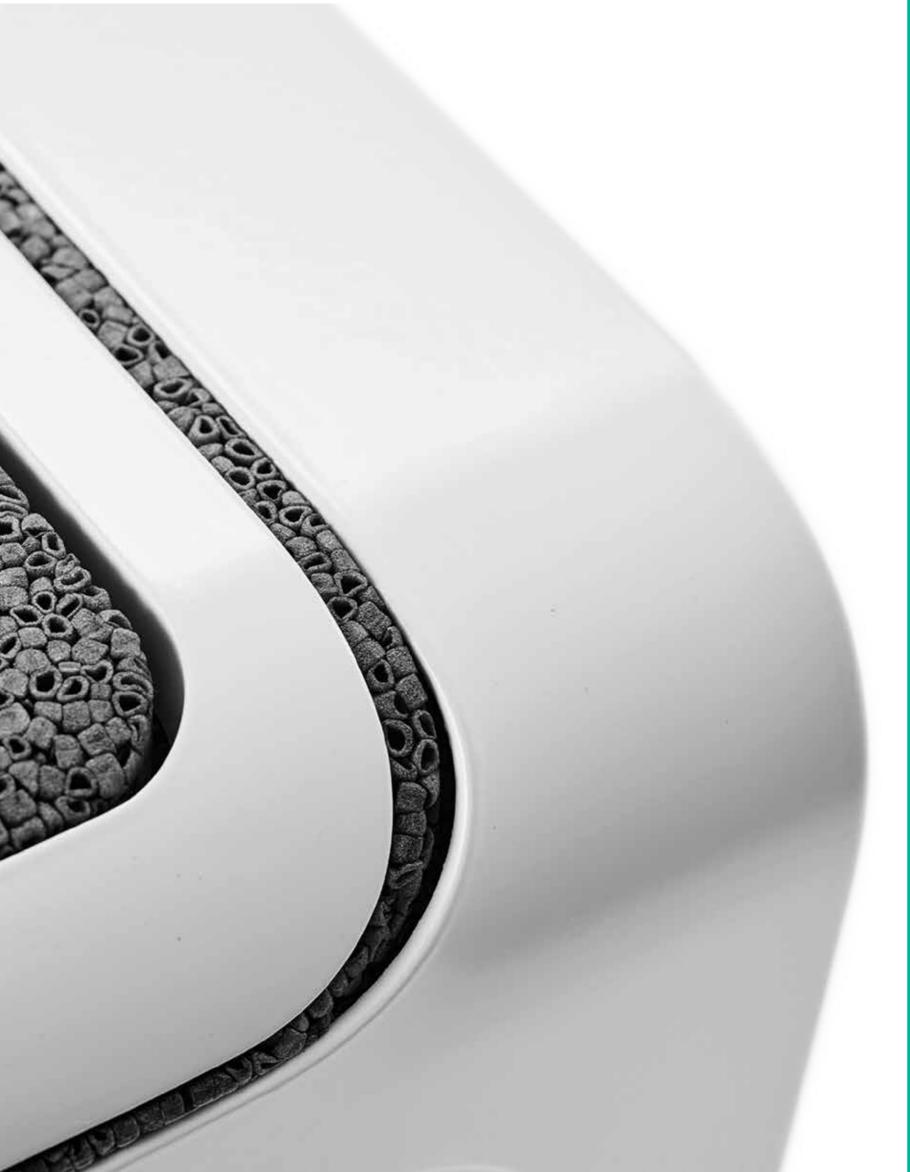

# 01 Seat Cushion

A durable seat cushion made from environmentally friendly PEPP (porous expanded polypropylene).

O2 Handle
Casino Rex has a
hinged handle for easy
movement within the work environment, and the Casino Caddy has an integrated handle formed into the seat pad