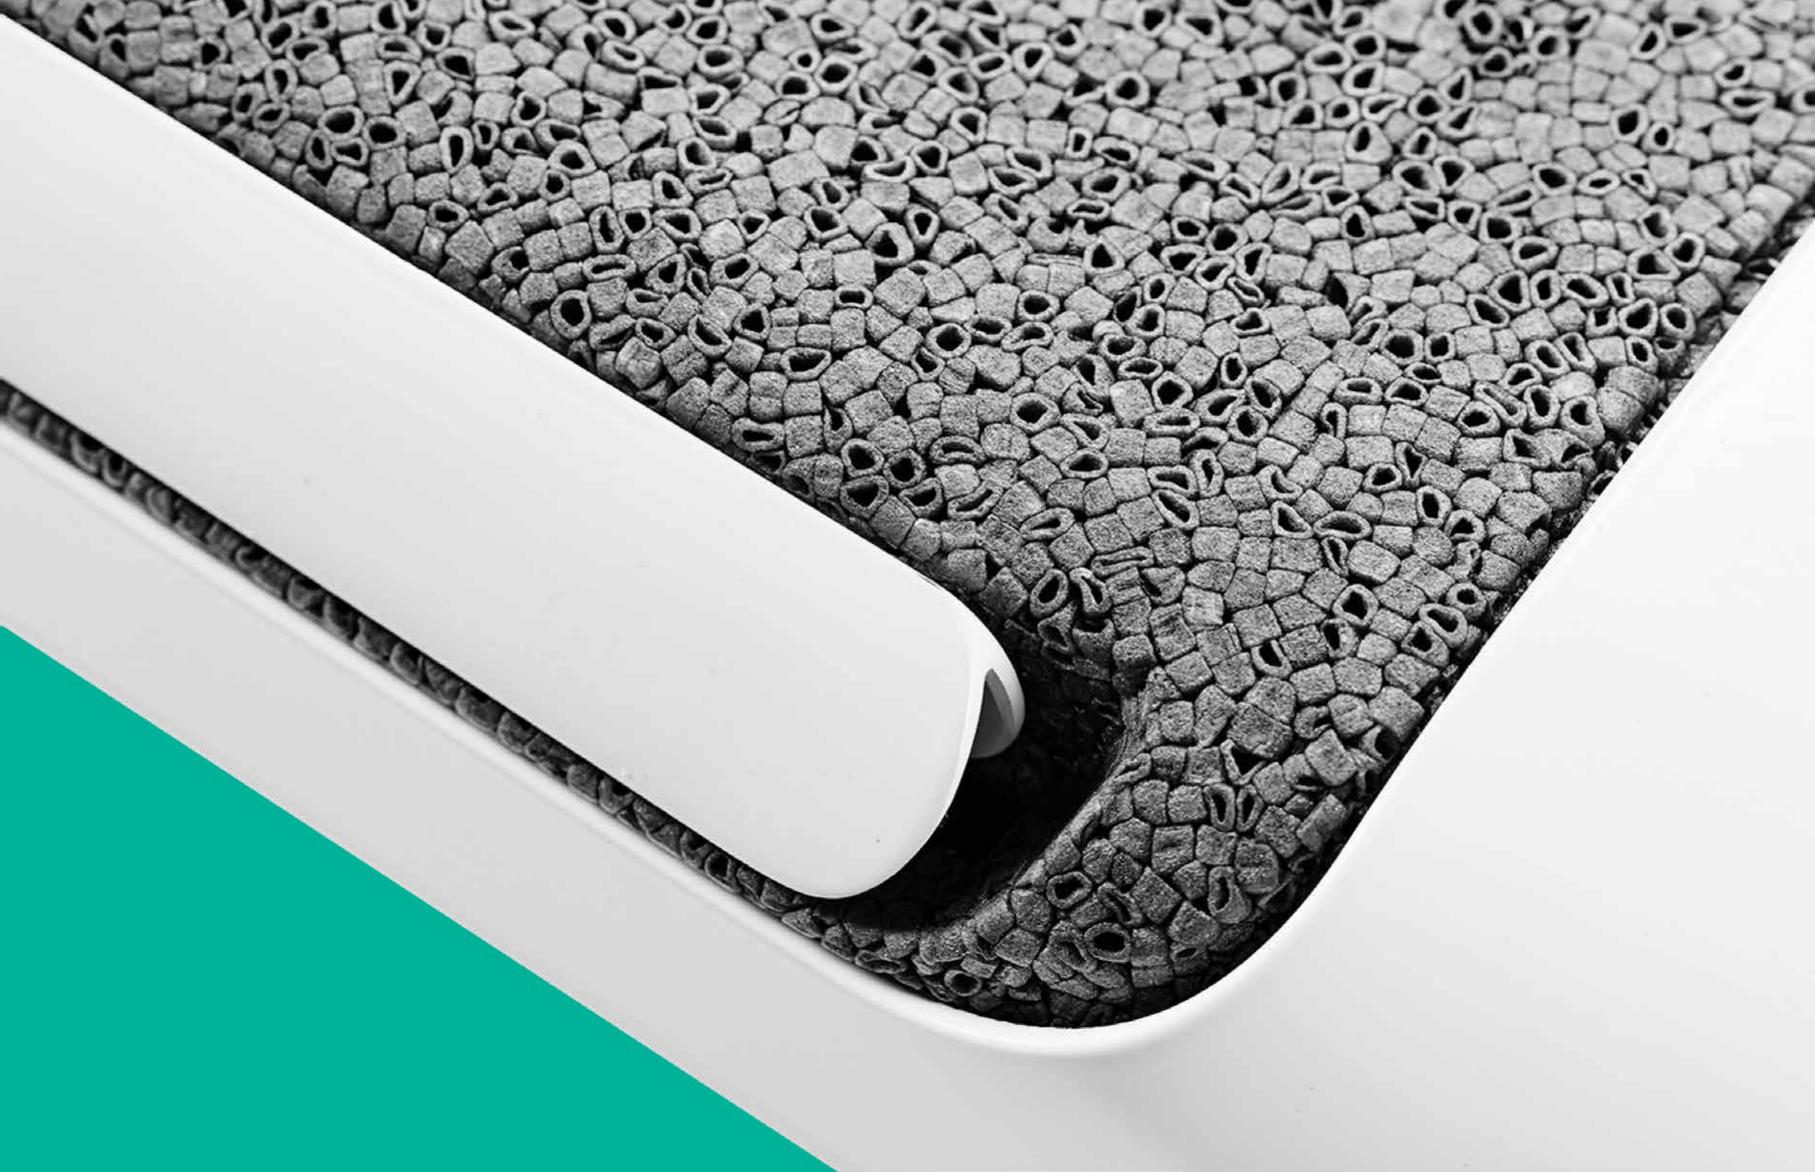

# 01 Seat Cushion

A durable seat cushion made from environmentally friendly PEPP (porous expanded polypropylene).

O2 Handle
Casino Rex has a
hinged handle for easy
movement within the work environment, and the Casino Caddy has an integrated handle formed into the seat pad