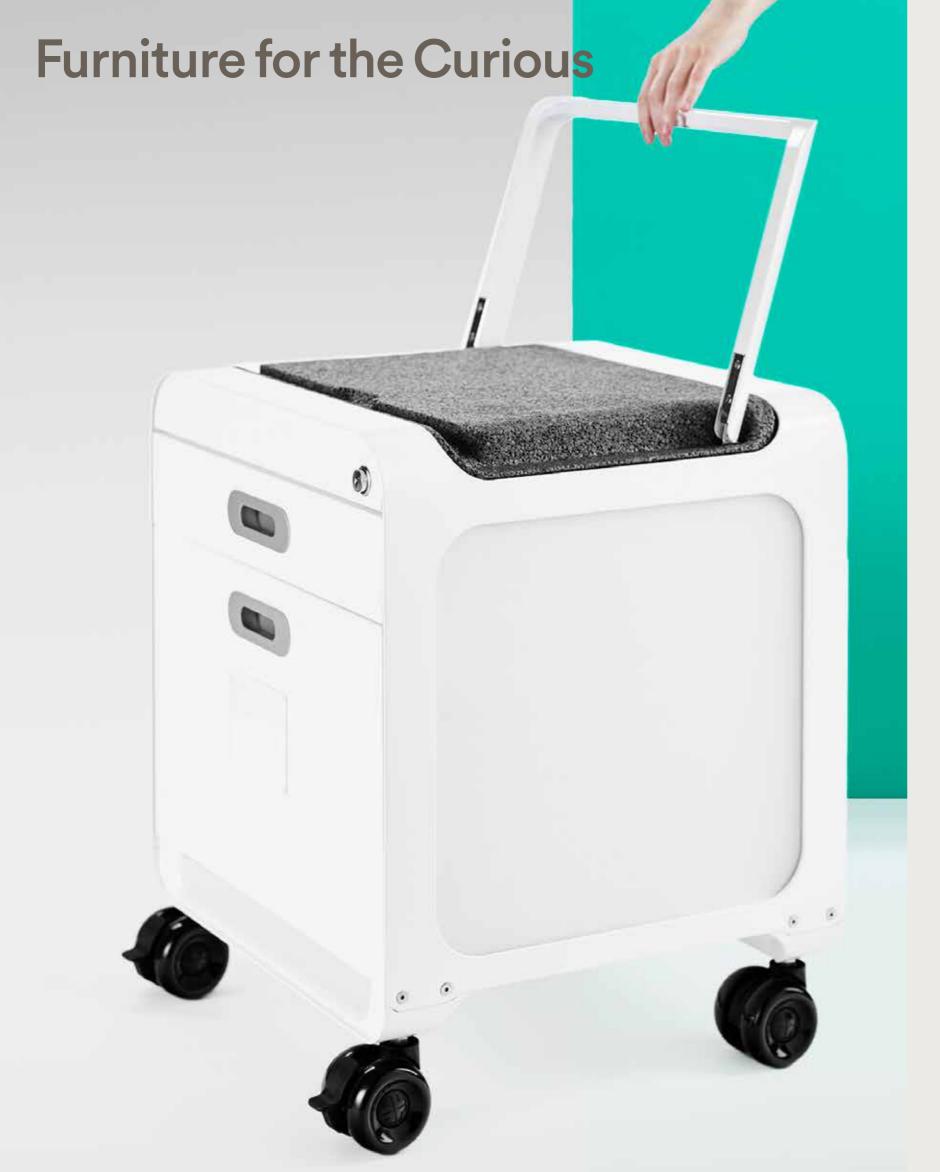

# Casino

Mobile Storage Solution.

Casino is a mobile storage solution ideally suited to flexible workplace environments. With mobile castors, a handle and a lock, Casino can go wherever you need it to go in your workplace setting.

# 01 Seat Cushion

A durable seat cushion made from environmentally friendly PEPP (porous expanded polypropylene).

O2 Handle
Casino Rex has a
hinged handle for easy
movement within the work environment, and the Casino Caddy has an integrated handle formed into the seat pad

Optional interchangeable graphic side panels with unlimited scope for customised graphics that can be changed whenever required.

O4 Lock
Lockable 75mm heavy duty
polyurethane soft-tread
castors, in a translucent
grey finish roll easily and
are lockable at the front.

05 Soft-Close Drawers Lockable softclose drawers and counterbalance to prevent the unit from tipping when drawers are open.