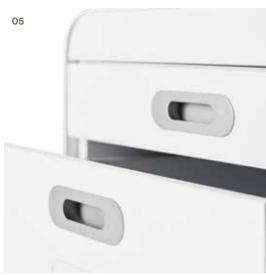

05 Soft-Close Drawers Lockable softclose drawers and counterbalance to prevent the unit from tipping when drawers are open.