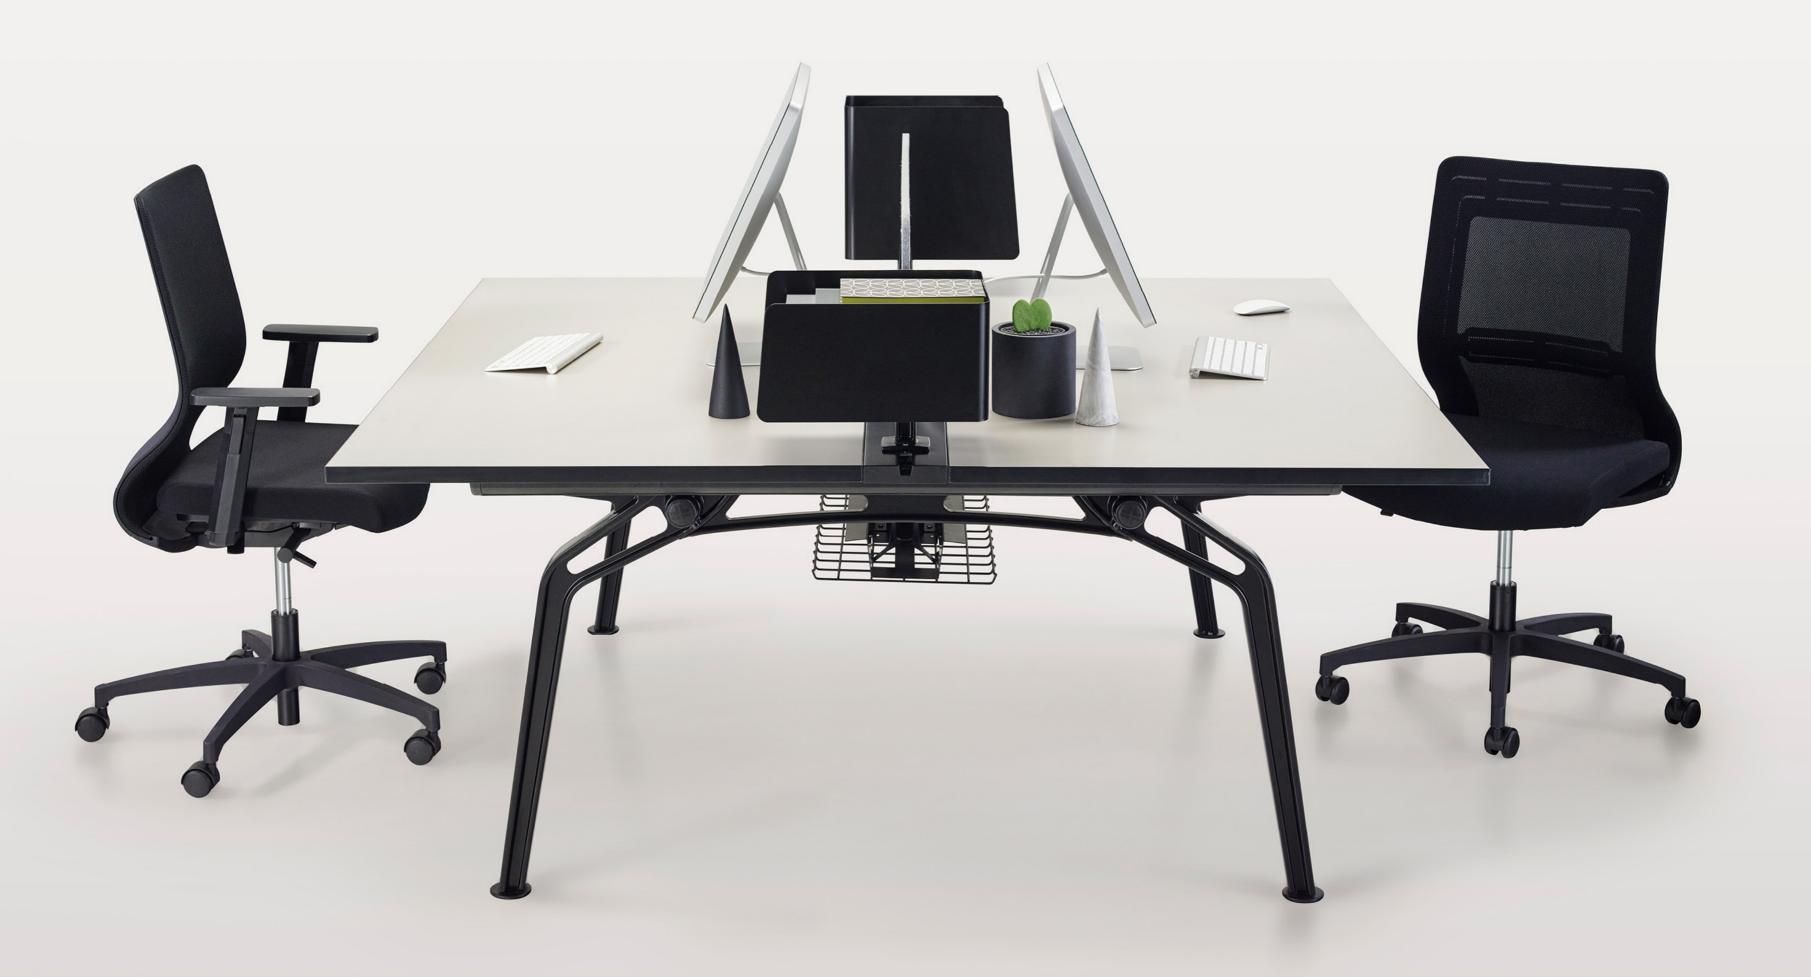

## **Fluid**

Bold Aesthetic and Unique Profile.

FLUID forms collaborative workbenches, desks and tables with a bold aesthetic and unique leg profile, making it stand out from a traditional bench-style workpoint.

### Fluid

Bold Aesthetic and Unique Profile.

FLUID is a workpoint system by ThinkingWorks. FLUID forms collaborative workbenches, desks and tables with a bold aesthetic and unique leg profile, making it stand out from a traditional bench-style workpoint.
Each workspace can be configured with storage, power and screen accessories to suit the individual worker's needs. Touch down desks can be integrated into workbench design for mobile workers.

- O1 Accessories and storage
  Binder Pods
  Storage Trays
  Document Trays
  Shelves
  Acoustic Privacy Screens
  Acrylic Privacy Screens
  Fabric Privacy Screens
  Power and Data Outlets
  Monitor Arms
  Mobile Storage
  - O2 Materials
    Pressure die cast aluminium
     90% post-consumer
    recycled aluminium
    Extruded aluminium
    Steel
    Polypropylene
    PET for screens
- O3 Cable Management
  Segregated Cable Trays
  Above Desk Easy-Plug
  Outlets
  Unobtrusive Rails
  In-Set Centre Support Legs