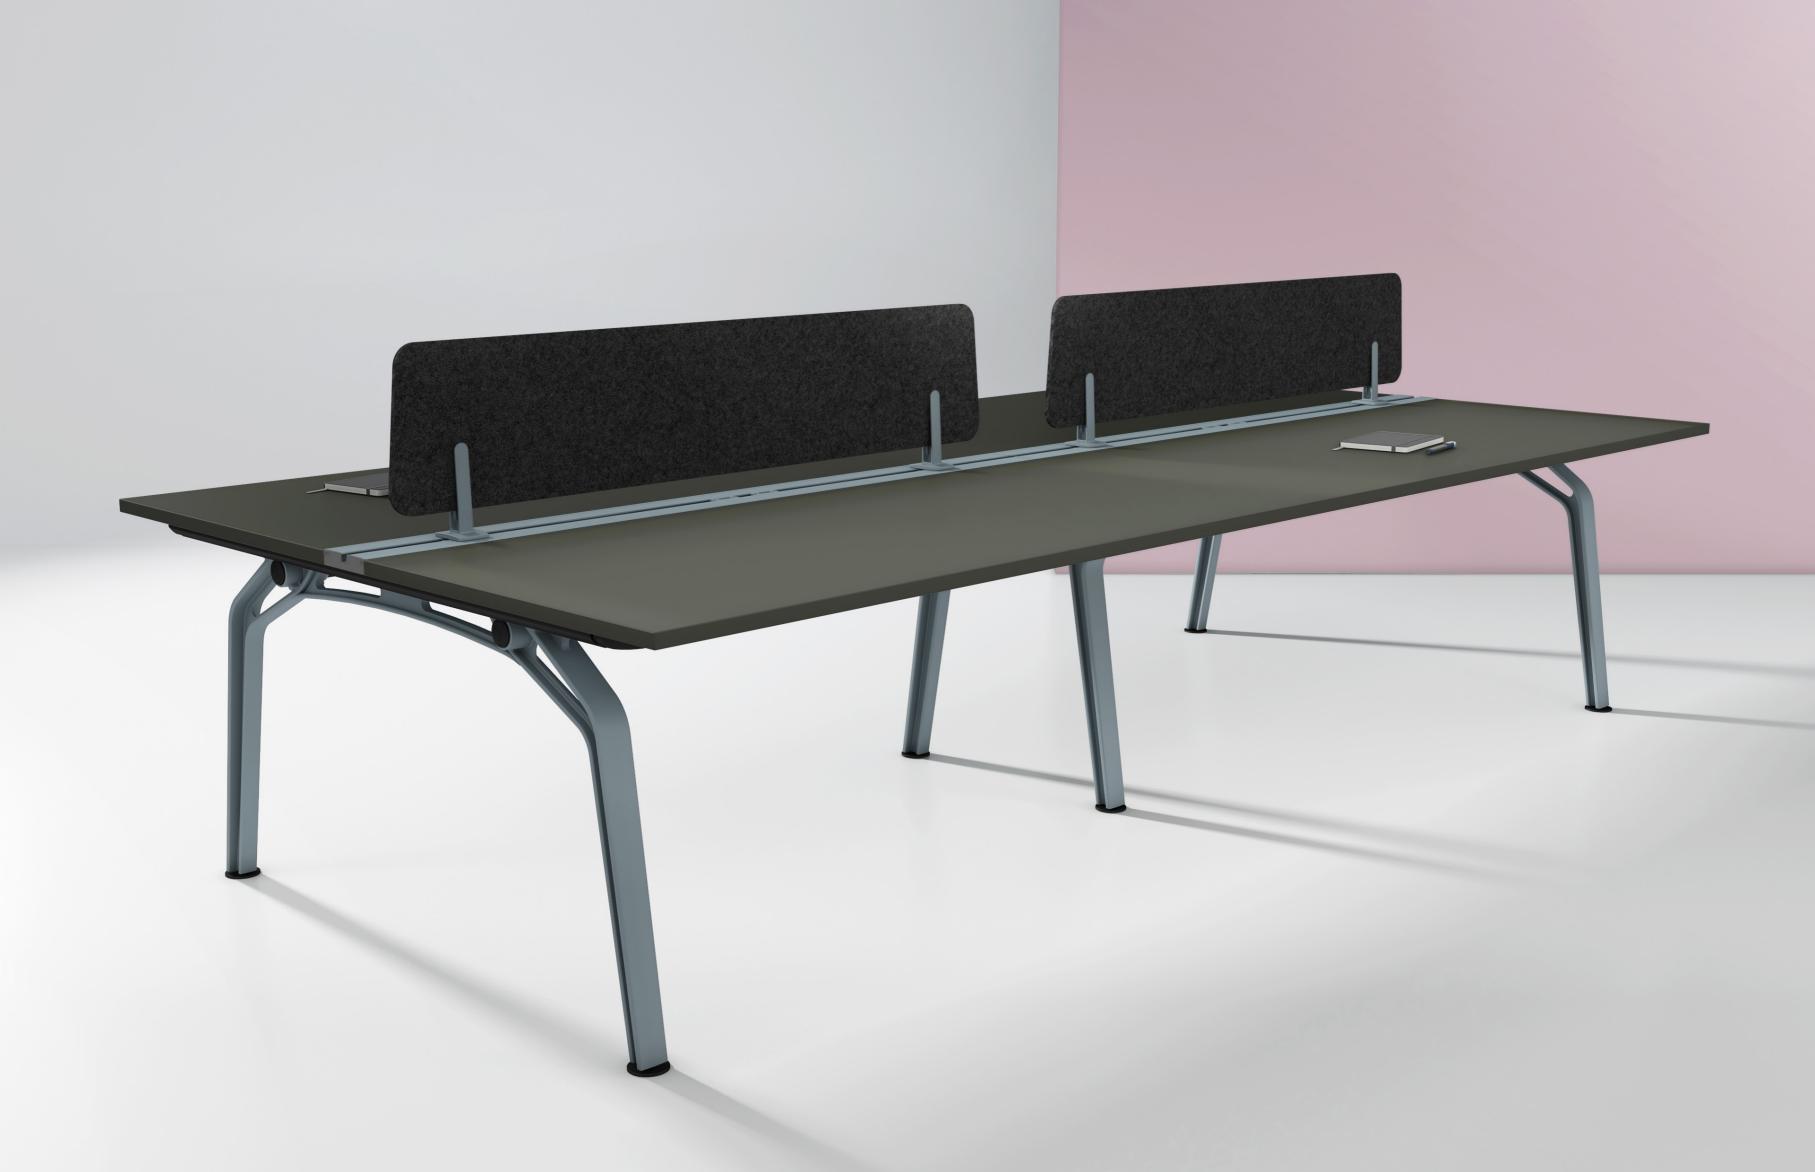

## **Fluid**

Bold Aesthetic and Unique Profile.

FLUID forms collaborative workbenches, desks and tables with a bold aesthetic and unique leg profile, making it stand out from a traditional bench-style workpoint.

### Fluid

Bold Aesthetic and Unique Profile.

FLUID is a workpoint system by ThinkingWorks. FLUID forms collaborative workbenches, desks and tables with a bold aesthetic and unique leg profile, making it stand out from a traditional bench-style workpoint.
Each workspace can be configured with storage, power and screen accessories to suit the individual worker's needs. Touch down desks can be integrated into workbench design for mobile workers.

- O1 Accessories and storage
  Binder Pods
  Storage Trays
  Document Trays
  Shelves
  Acoustic Privacy Screens
  Acrylic Privacy Screens
  Fabric Privacy Screens
  Power and Data Outlets
  Monitor Arms
  Mobile Storage
  - O2 Materials
    Pressure die cast aluminium
     90% post-consumer
    recycled aluminium
    Extruded aluminium
    Steel
    Polypropylene
    PET for screens
- O3 Cable Management
  Segregated Cable Trays
  Above Desk Easy-Plug
  Outlets
  Unobtrusive Rails
  In-Set Centre Support Legs