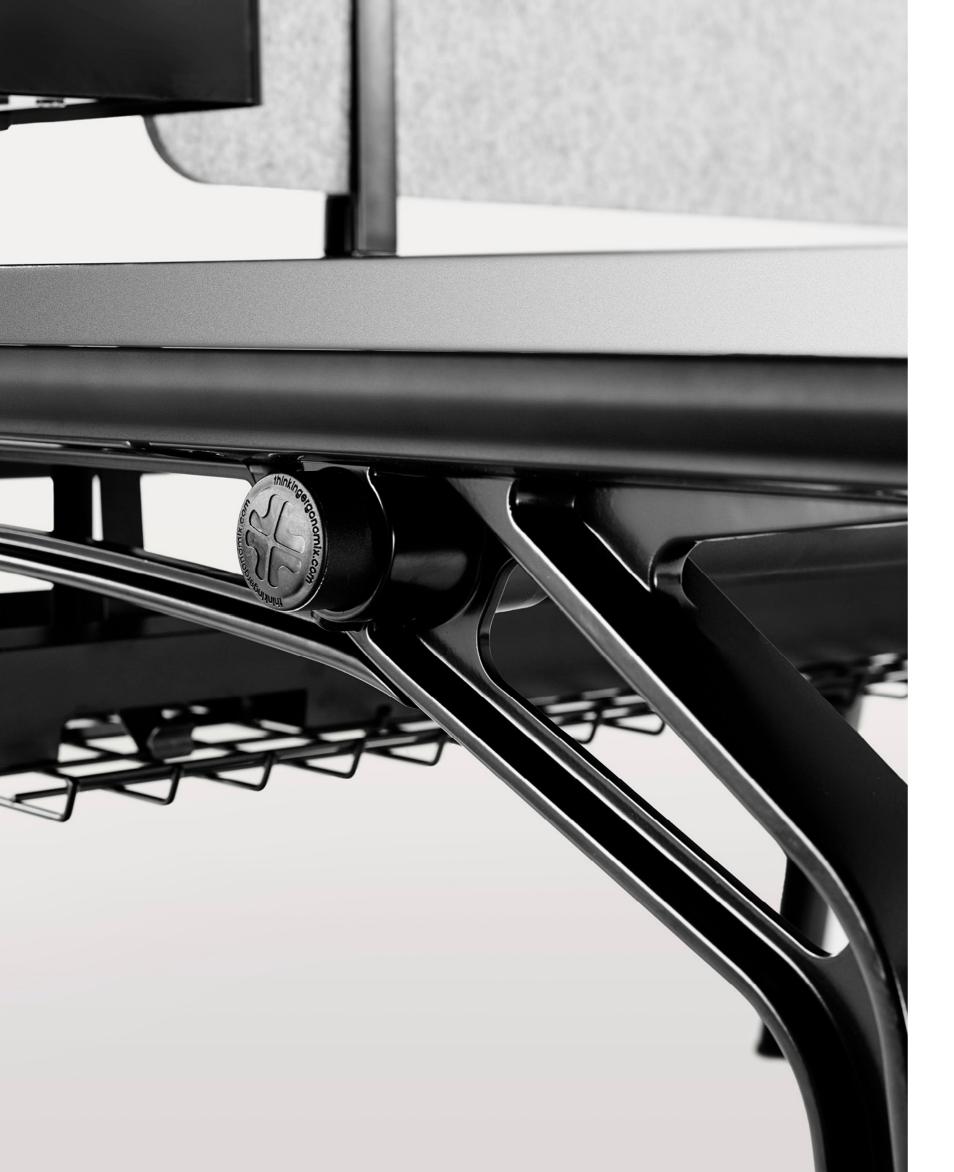

## **Fluid**

Bold Aesthetic and Unique Profile.

FLUID forms collaborative workbenches, desks and tables with a bold aesthetic and unique leg profile, making it stand out from a traditional bench-style workpoint.

### Fluid

Bold Aesthetic and Unique Profile.

FLUID is a workpoint system by ThinkingWorks. FLUID forms collaborative workbenches, desks and tables with a bold aesthetic and unique leg profile, making it stand out from a traditional bench-style workpoint.
Each workspace can be configured with storage, power and screen accessories to suit the individual worker's needs. Touch down desks can be integrated into workbench design for mobile workers.

- O1 Accessories and storage
  Binder Pods
  Storage Trays
  Document Trays
  Shelves
  Acoustic Privacy Screens
  Acrylic Privacy Screens
  Fabric Privacy Screens
  Power and Data Outlets
  Monitor Arms
  Mobile Storage
  - O2 Materials
    Pressure die cast aluminium
     90% post-consumer
    recycled aluminium
    Extruded aluminium
    Steel
    Polypropylene
    PET for screens
- O3 Cable Management
  Segregated Cable Trays
  Above Desk Easy-Plug
  Outlets
  Unobtrusive Rails
  In-Set Centre Support Legs