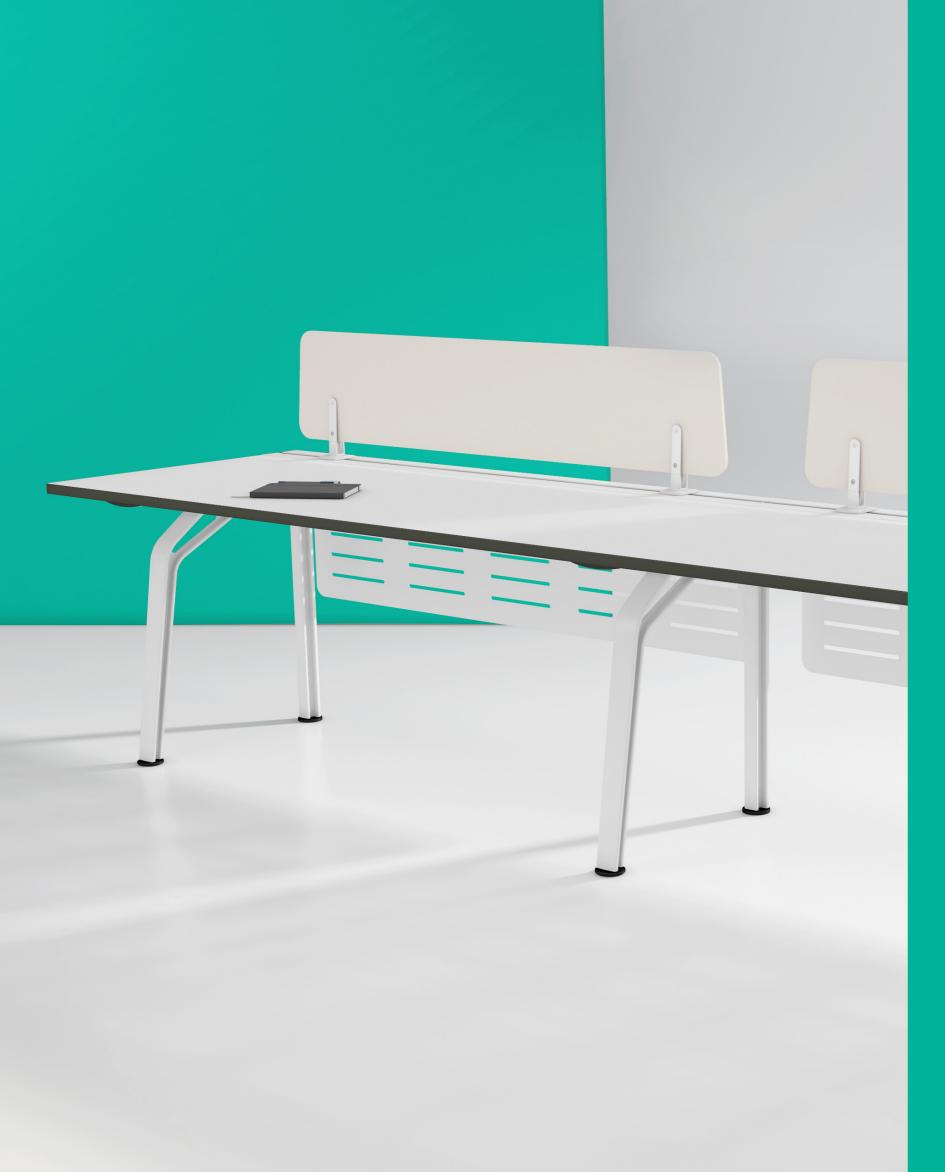

## **Fluid**

Bold Aesthetic and Unique Profile.

FLUID forms collaborative workbenches, desks and tables with a bold aesthetic and unique leg profile, making it stand out from a traditional bench-style workpoint.

### Fluid

Bold Aesthetic and Unique Profile.

FLUID is a workpoint system by ThinkingWorks. FLUID forms collaborative workbenches, desks and tables with a bold aesthetic and unique leg profile, making it stand out from a traditional bench-style workpoint.
Each workspace can be configured with storage, power and screen accessories to suit the individual worker's needs. Touch down desks can be integrated into workbench design for mobile workers.