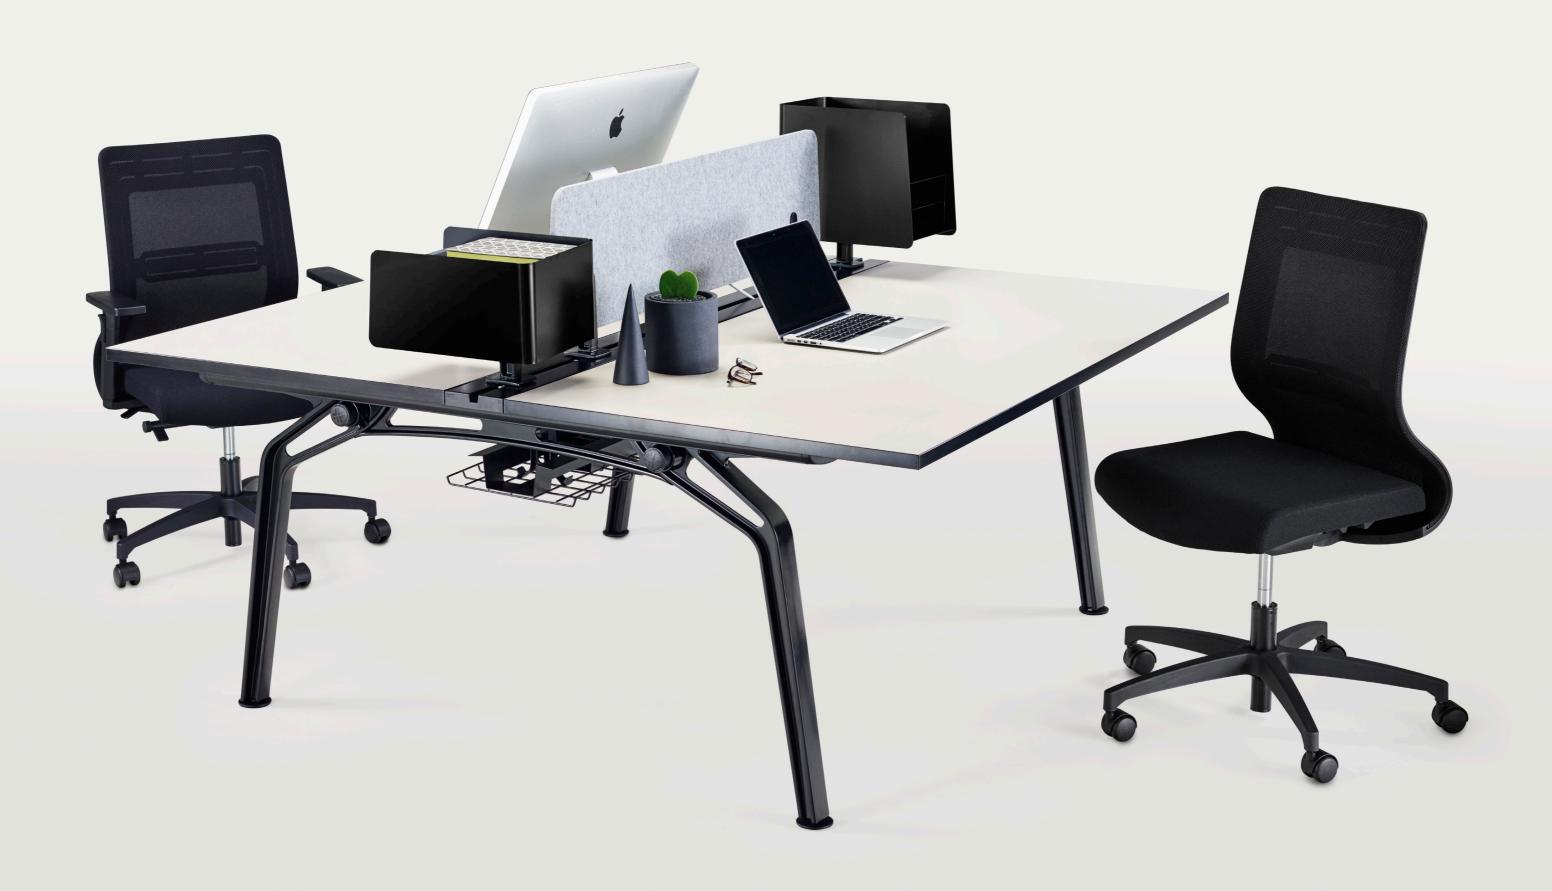

## **Fluid**

Bold Aesthetic and Unique Profile.

FLUID forms collaborative workbenches, desks and tables with a bold aesthetic and unique leg profile, making it stand out from a traditional bench-style workpoint.

### Fluid

Bold Aesthetic and Unique Profile.

FLUID is a workpoint system by ThinkingWorks. FLUID forms collaborative workbenches, desks and tables with a bold aesthetic and unique leg profile, making it stand out from a traditional bench-style workpoint.
Each workspace can be configured with storage, power and screen accessories to suit the individual worker's needs. Touch down desks can be integrated into workbench design for mobile workers.

- O1 Accessories and storage
  Binder Pods
  Storage Trays
  Document Trays
  Shelves
  Acoustic Privacy Screens
  Acrylic Privacy Screens
  Fabric Privacy Screens
  Power and Data Outlets
  Monitor Arms
  Mobile Storage
  - O2 Materials
    Pressure die cast aluminium
     90% post-consumer
    recycled aluminium
    Extruded aluminium
    Steel
    Polypropylene
    PET for screens
- O3 Cable Management
  Segregated Cable Trays
  Above Desk Easy-Plug
  Outlets
  Unobtrusive Rails
  In-Set Centre Support Legs