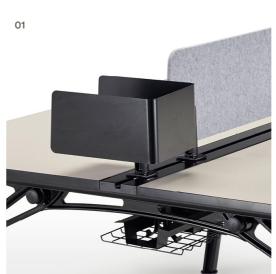

- O1 Accessories and storage
  Binder Pods
  Storage Trays
  Document Trays
  Shelves
  Acoustic Privacy Screens
  Acrylic Privacy Screens
  Fabric Privacy Screens
  Power and Data Outlets
  Monitor Arms
  Mobile Storage
  - O2 Materials
    Pressure die cast aluminium
     90% post-consumer
    recycled aluminium
    Extruded aluminium
    Steel
    Polypropylene
    PET for screens
- O3 Cable Management
  Segregated Cable Trays
  Above Desk Easy-Plug
  Outlets
  Unobtrusive Rails
  In-Set Centre Support Legs