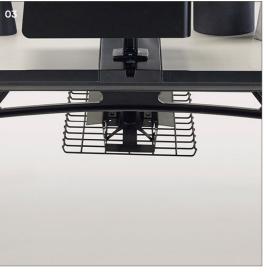

- O1 Accessories and storage
  Binder Pods
  Storage Trays
  Document Trays
  Shelves
  Acoustic Privacy Screens
  Acrylic Privacy Screens
  Fabric Privacy Screens
  Power and Data Outlets
  Monitor Arms
  Mobile Storage
  - O2 Materials
    Pressure die cast aluminium
     90% post-consumer
    recycled aluminium
    Extruded aluminium
    Steel
    Polypropylene
    PET for screens
- O3 Cable Management
  Segregated Cable Trays
  Above Desk Easy-Plug
  Outlets
  Unobtrusive Rails
  In-Set Centre Support Legs