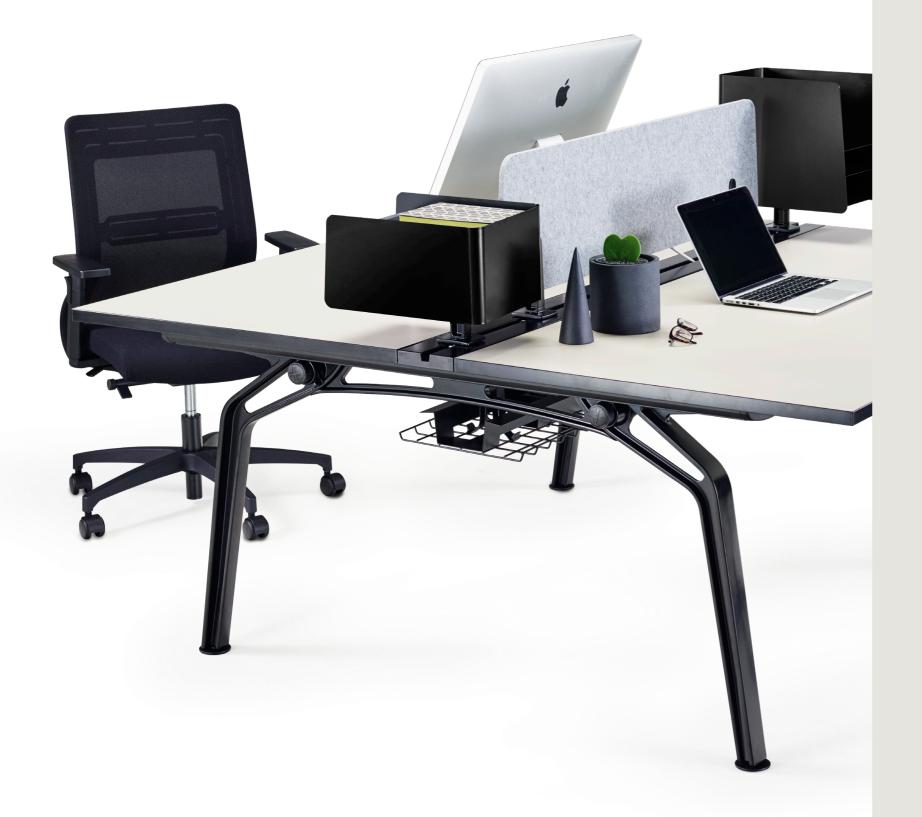

## **Fluid**

Bold Aesthetic and Unique Profile.

FLUID forms collaborative workbenches, desks and tables with a bold aesthetic and unique leg profile, making it stand out from a traditional bench-style workpoint.

### Fluid

Bold Aesthetic and Unique Profile.

FLUID is a workpoint system by ThinkingWorks. FLUID forms collaborative workbenches, desks and tables with a bold aesthetic and unique leg profile, making it stand out from a traditional bench-style workpoint.
Each workspace can be configured with storage, power and screen accessories to suit the individual worker's needs. Touch down desks can be integrated into workbench design for mobile workers.

- O1 Accessories and storage
  Binder Pods
  Storage Trays
  Document Trays
  Shelves
  Acoustic Privacy Screens
  Acrylic Privacy Screens
  Fabric Privacy Screens
  Power and Data Outlets
  Monitor Arms
  Mobile Storage
  - O2 Materials
    Pressure die cast aluminium
     90% post-consumer
    recycled aluminium
    Extruded aluminium
    Steel
    Polypropylene
    PET for screens
- O3 Cable Management
  Segregated Cable Trays
  Above Desk Easy-Plug
  Outlets
  Unobtrusive Rails
  In-Set Centre Support Legs