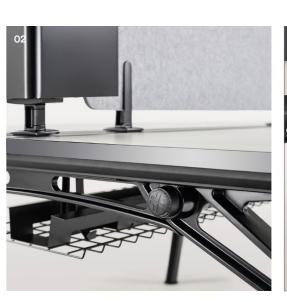

- O1 Accessories and storage
  Binder Pods
  Storage Trays
  Document Trays
  Shelves
  Acoustic Privacy Screens
  Acrylic Privacy Screens
  Fabric Privacy Screens
  Power and Data Outlets
  Monitor Arms
  Mobile Storage
  - O2 Materials
    Pressure die cast aluminium
     90% post-consumer
    recycled aluminium
    Extruded aluminium
    Steel
    Polypropylene
    PET for screens
- O3 Cable Management
  Segregated Cable Trays
  Above Desk Easy-Plug
  Outlets
  Unobtrusive Rails
  In-Set Centre Support Legs