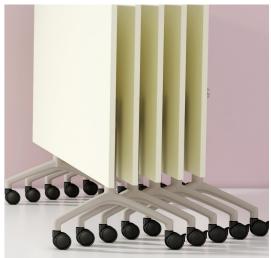

# I.AM

Flexible and Versatile.

I.AM is a totally flexible and versatile table base that provides a complete family of product options for the commercial environment.

I.AM can accommodate tables and desks with a variety of top depths and to an infinite length. Large boardroom tables can be produced using the I.AM multi leg configuration.

By adding frame spacers, additional legs and feet, the possibilities with I.AM are endless.