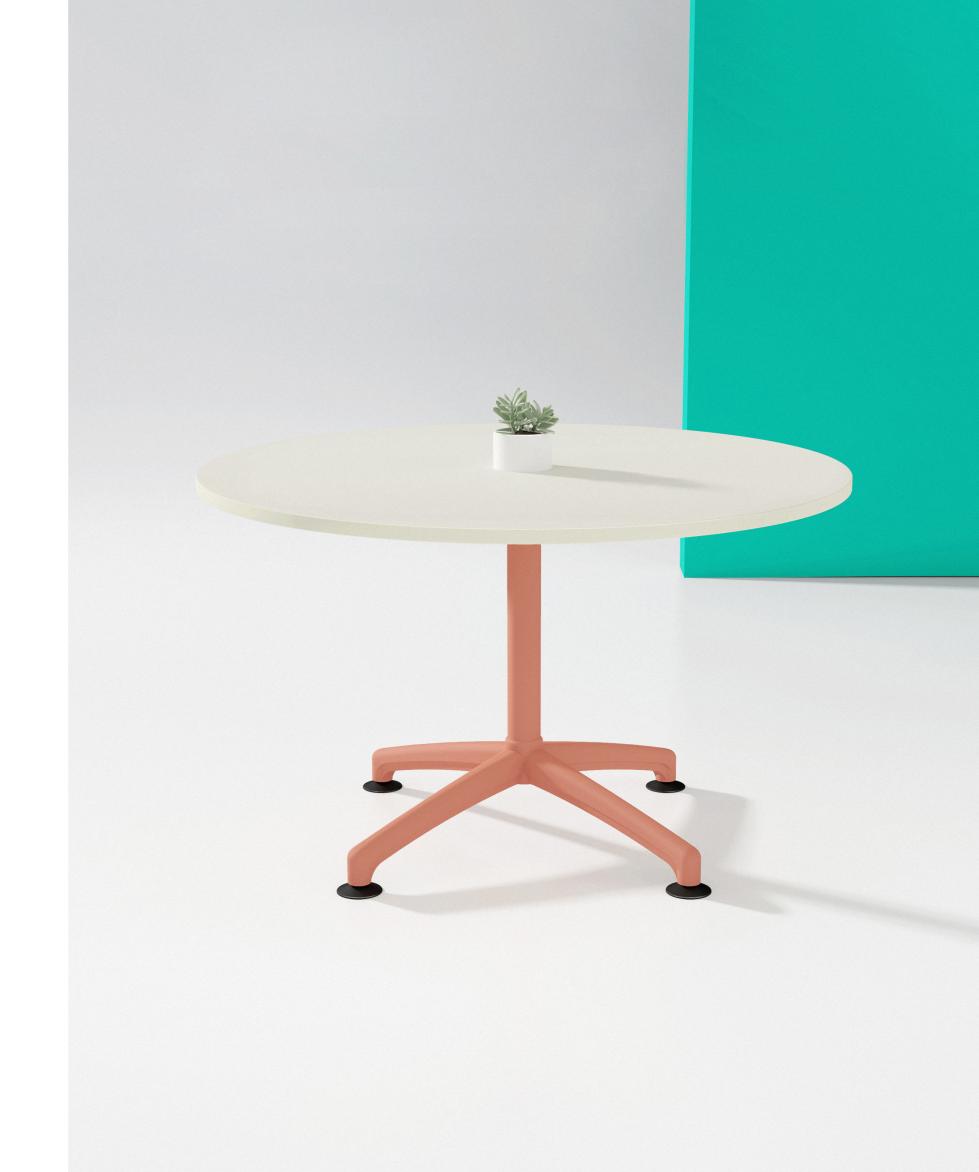

# I.AM

Flexible and Versatile.

I.AM is a totally flexible and versatile table base that provides a complete family of product options for the commercial environment.

I.AM can accommodate tables and desks with a variety of top depths and to an infinite length. Large boardroom tables can be produced using the I.AM multi leg configuration.

By adding frame spacers, additional legs and feet, the possibilities with I.AM are endless.