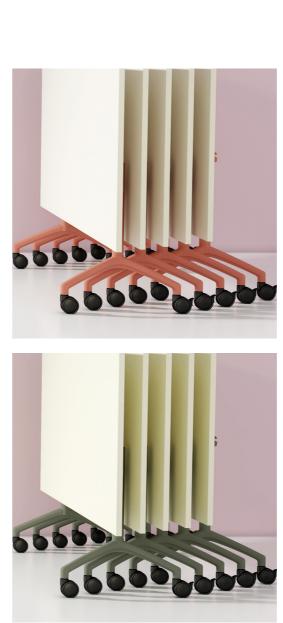

# I.AM

Flexible and Versatile.

I.AM is a totally flexible and versatile table base that provides a complete family of product options for the commercial environment.

I.AM can accommodate tables and desks with a variety of top depths and to an infinite length. Large boardroom tables can be produced using the I.AM multi leg configuration.

By adding frame spacers, additional legs and feet, the possibilities with I.AM are endless.