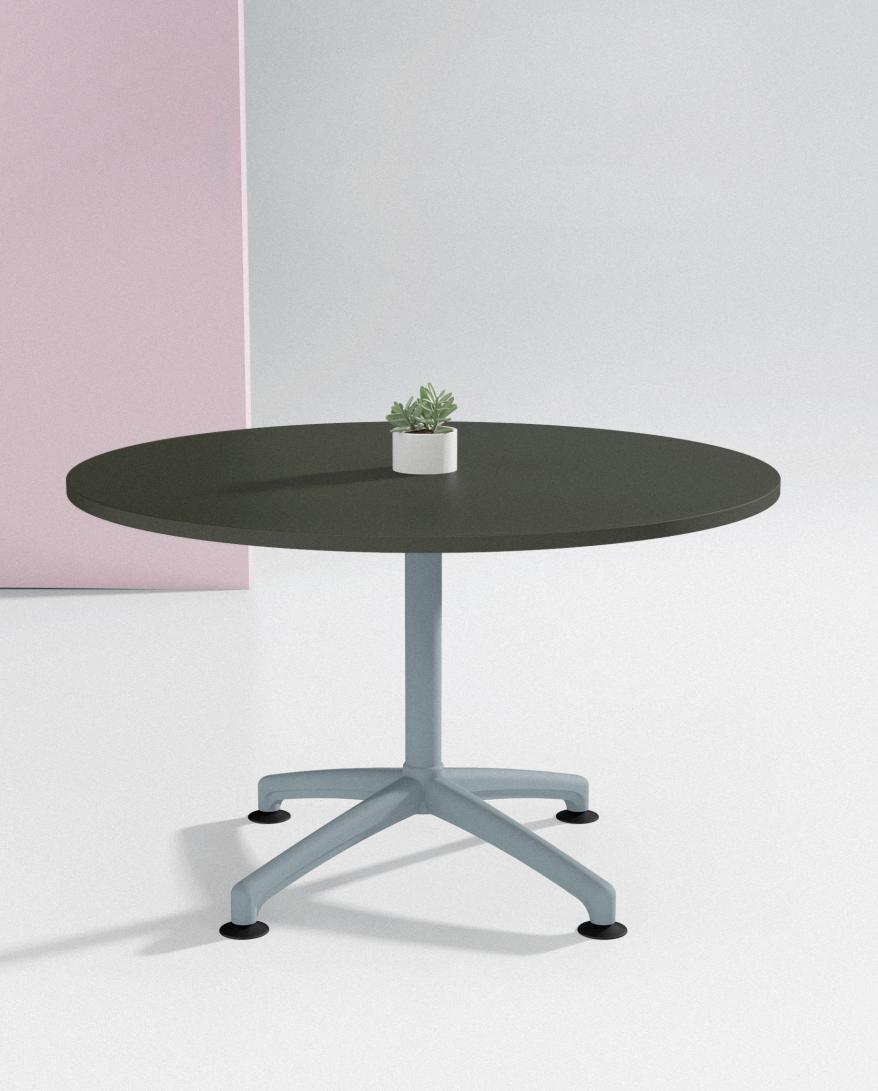

# I.AM

Flexible and Versatile.

I.AM is a totally flexible and versatile table base that provides a complete family of product options for the commercial environment.

I.AM can accommodate tables and desks with a variety of top depths and to an infinite length. Large boardroom tables can be produced using the I.AM multi leg configuration.

## I.AM

Flexible and Versatile.

I.AM is a totally flexible and versatile table base that provides a complete family of product options for the commercial environment.

Sustainability Policy
We realise the importance of responsible business practices and have in place numerous product and company sustainability certifications. We would encourage you to download our annual Sustainability Report from the ThinkingWorks website to get a full overview of our sustainability program.