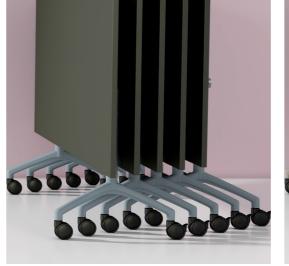

# I.AM

Flexible and Versatile.

I.AM is a totally flexible and versatile table base that provides a complete family of product options for the commercial environment.

I.AM can accommodate tables and desks with a variety of top depths and to an infinite length. Large boardroom tables can be produced using the I.AM multi leg configuration.

By adding frame spacers, additional legs and feet, the possibilities with I.AM are endless.