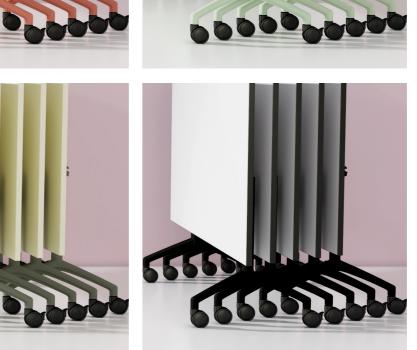

# I.AM

Flexible and Versatile.

I.AM is a totally flexible and versatile table base that provides a complete family of product options for the commercial environment.

I.AM can accommodate tables and desks with a variety of top depths and to an infinite length. Large boardroom tables can be produced using the I.AM multi leg configuration.

By adding frame spacers, additional legs and feet, the possibilities with I.AM are endless.