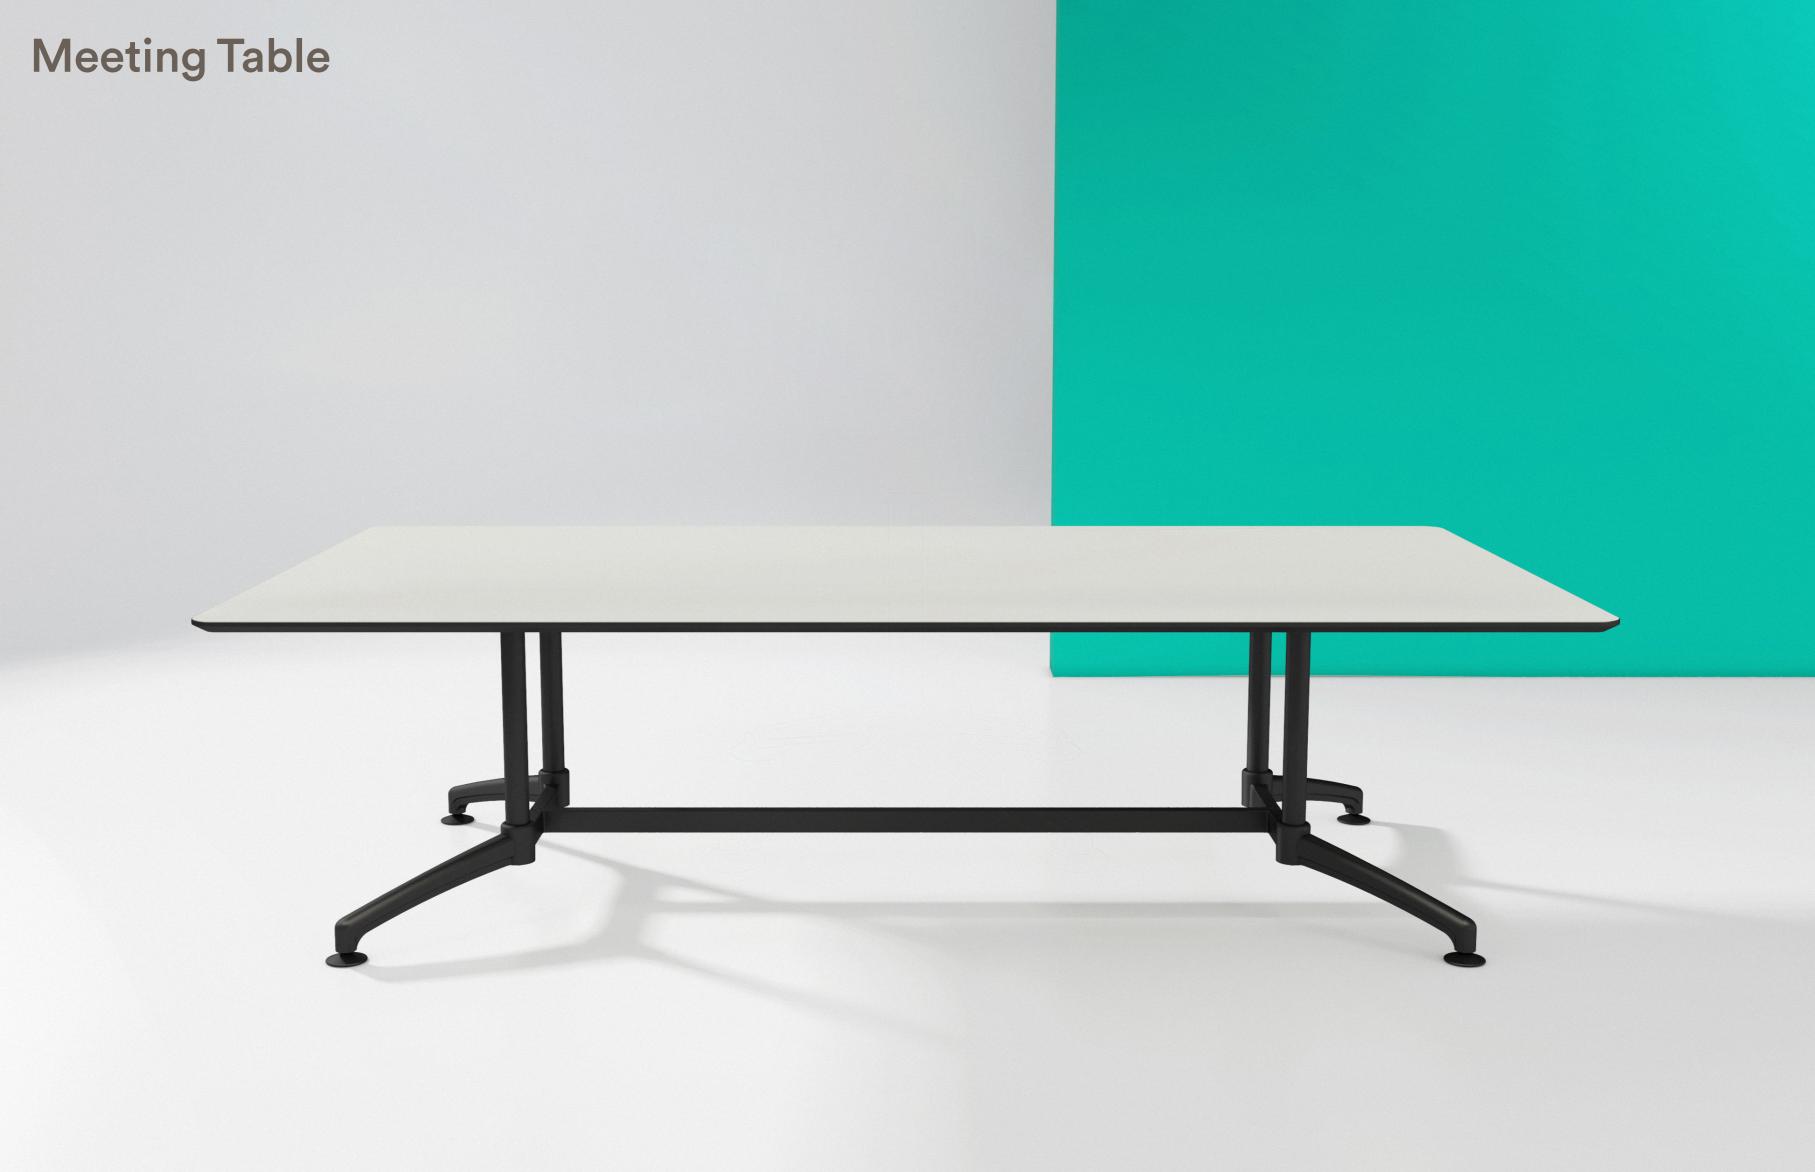

# I.AM

Flexible and Versatile.

I.AM is a totally flexible and versatile table base that provides a complete family of product options for the commercial environment.

I.AM can accommodate tables and desks with a variety of top depths and to an infinite length. Large boardroom tables can be produced using the I.AM multi leg configuration.

By adding frame spacers, additional legs and feet, the possibilities with I.AM are endless.