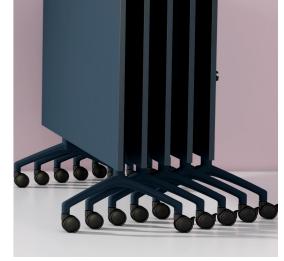

# I.AM

Flexible and Versatile.

I.AM is a totally flexible and versatile table base that provides a complete family of product options for the commercial environment.

I.AM can accommodate tables and desks with a variety of top depths and to an infinite length. Large boardroom tables can be produced using the I.AM multi leg configuration.

By adding frame spacers, additional legs and feet, the possibilities with I.AM are endless.