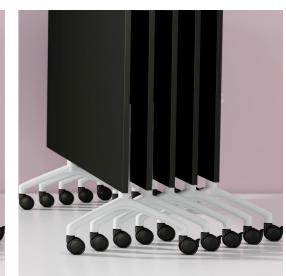

# I.AM

Flexible and Versatile.

I.AM is a totally flexible and versatile table base that provides a complete family of product options for the commercial environment.

I.AM can accommodate tables and desks with a variety of top depths and to an infinite length. Large boardroom tables can be produced using the I.AM multi leg configuration.

By adding frame spacers, additional legs and feet, the possibilities with I.AM are endless.