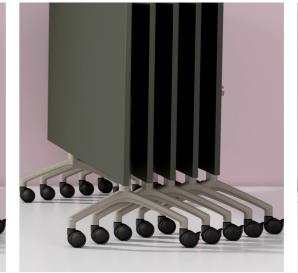

# I.AM

Flexible and Versatile.

I.AM is a totally flexible and versatile table base that provides a complete family of product options for the commercial environment.

I.AM can accommodate tables and desks with a variety of top depths and to an infinite length. Large boardroom tables can be produced using the I.AM multi leg configuration.

By adding frame spacers, additional legs and feet, the possibilities with I.AM are endless.