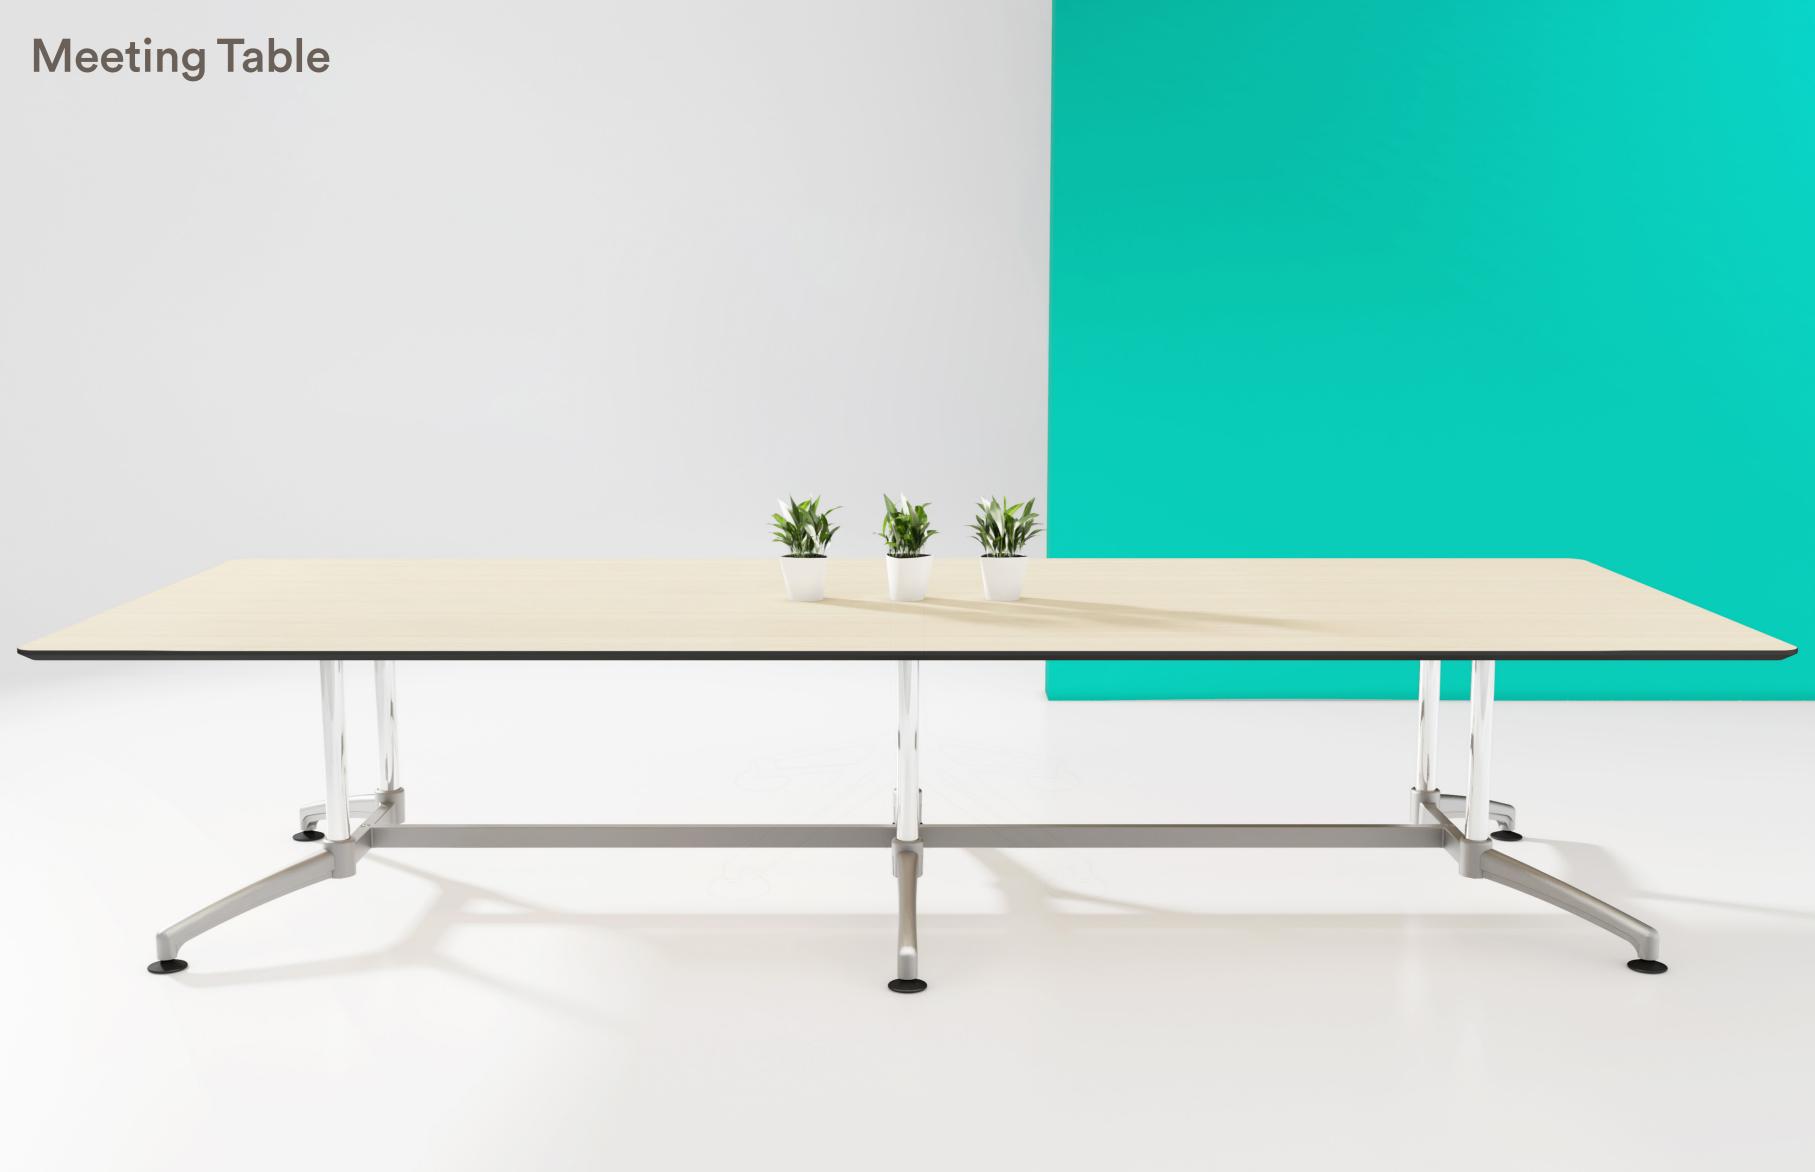

# I.AM

Flexible and Versatile.

I.AM is a totally flexible and versatile table base that provides a complete family of product options for the commercial environment.

I.AM can accommodate tables and desks with a variety of top depths and to an infinite length. Large boardroom tables can be produced using the I.AM multi leg configuration.

By adding frame spacers, additional legs and feet, the possibilities with I.AM are endless.