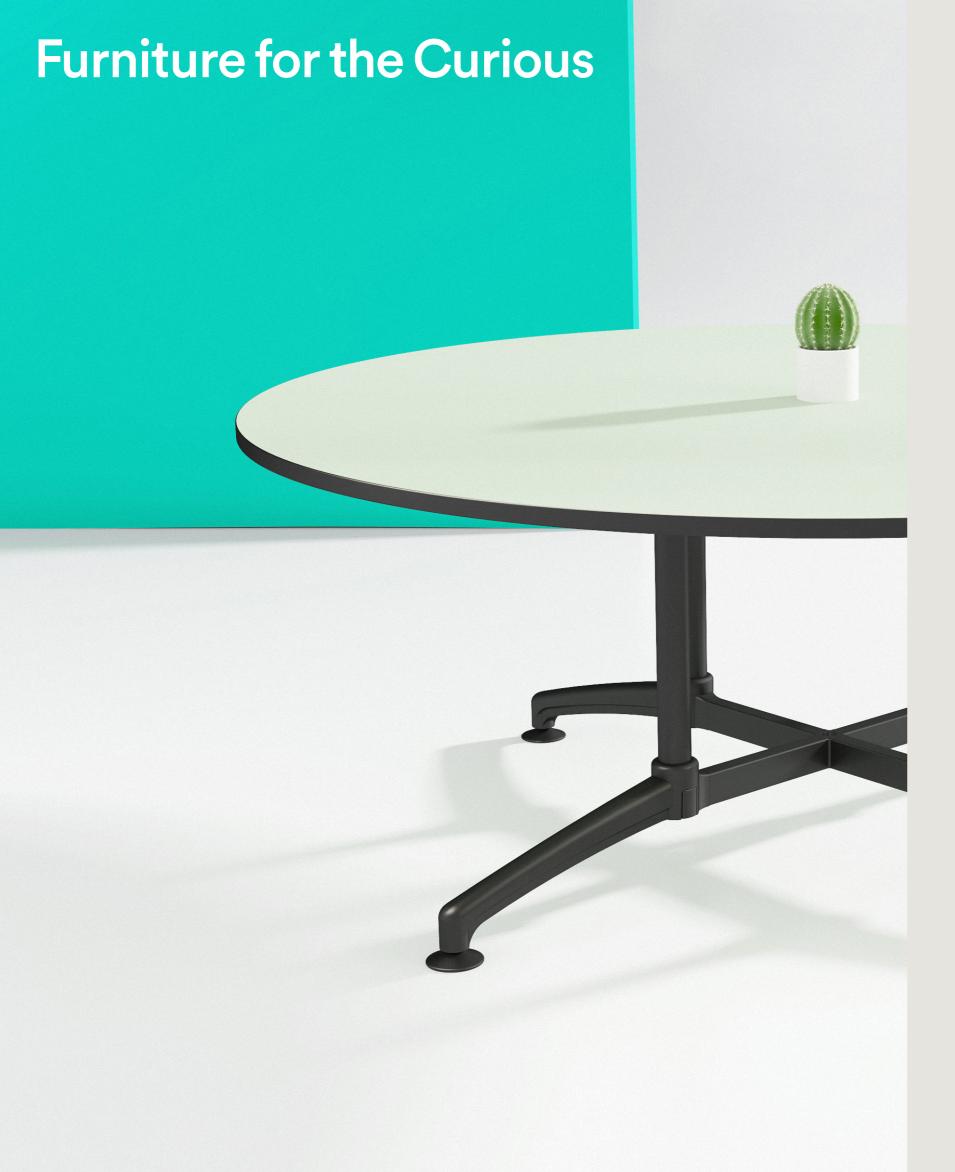

# I.AM

Flexible and Versatile.

I.AM is a totally flexible and versatile table base that provides a complete family of product options for the commercial environment.

I.AM can accommodate tables and desks with a variety of top depths and to an infinite length. Large boardroom tables can be produced using the I.AM multi leg configuration.

By adding frame spacers, additional legs and feet, the possibilities with I.AM are endless.