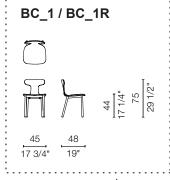

#### Seat:

2. Beech plywood veneered in ash finishes of the structure. Also available with polyurethane foam covered in fabric or leather defined in the price list.

**Dimensions** 