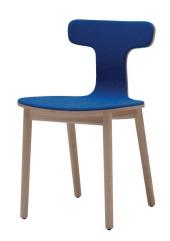

# cappellini

Chair with solid ash structure in bleached ash, ash aniline colour cherry red, walnut-stained ash, wengè-stained ash, or blue Shangai-stained ash; seat in ash in the same colours of the seat, or upholstered in fabric or leather.

### Structure:

1. Solid ash wood clear painted, stained ash, aniline red cherry, walnut-stained ash, wengè-stained ash, or blue Shangai-stained ash open pore

#### Seat:

2. Beech plywood veneered in ash finishes of the structure. Also available with polyurethane foam covered in fabric or leather defined in the price list.

**Dimensions** 