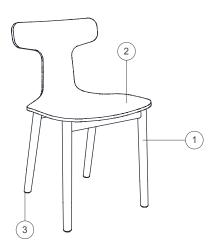

### Structure:

1. Solid ash wood clear painted, stained ash, aniline red cherry, walnut-stained ash, wengè-stained ash, or blue Shangai-stained ash open pore

#### Seat:

2. Beech plywood veneered in ash finishes of the structure. Also available with polyurethane foam covered in fabric or leather defined in the price list.

**Dimensions** 

#### Feet:

3. Black polypropylene