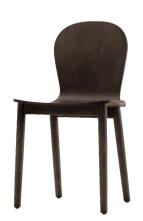

## cappellini

Chair with solid ash structure in bleached ash, ash aniline colour cherry red, walnut-stained ash, wengè-stained ash, or blue Shangai-stained ash; seat in ash in the same colours of the seat, or upholstered in fabric or leather.

### Structure:

1. Solid ash wood clear painted, stained ash, aniline red cherry, walnut-stained ash, wengè-stained ash, or blue Shangai-stained ash open pore.

#### Seat:

2. Beech plywood veneered in ash finishes of the structure. Also available with polyurethane foam covered in fabric or leather defined in the price list.