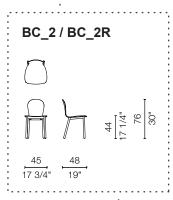

Jasper Morrison

## cappellini



Chair with solid ash structure in bleached ash, ash aniline colour cherry red, walnut-stained ash, wengè-stained ash, or blue Shangai-stained ash; seat in ash in the same colours of the seat, or upholstered in fabric or leather.

**Used materials** 

### Structure:

1. Solid ash wood clear painted, stained ash, aniline red cherry, walnut-stained ash, wengè-stained ash, or blue Shangai-stained ash open pore.

#### Seat:

2. Beech plywood veneered in ash finishes of the structure. Also available with polyurethane foam covered in fabric or leather defined in the price list.

#### Feet:

3. Black polypropylene



Dimensions



# cappellini