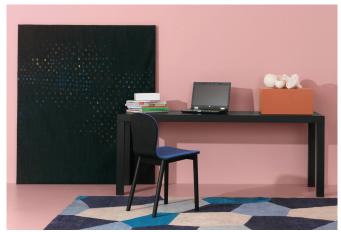

## cappellini

Chair with solid ash structure in bleached ash, ash aniline colour cherry red, walnut-stained ash, wengè-stained ash, or blue Shangai-stained ash; seat in ash in the same colours of the seat, or upholstered in fabric or leather.

### Structure:

1. Solid ash wood clear painted, stained ash, aniline red cherry, walnut-stained ash, wengè-stained ash, or blue Shangai-stained ash open pore.

#### Seat:

2. Beech plywood veneered in ash finishes of the structure. Also available with polyurethane foam covered in fabric or leather defined in the price list.

#### Feet:

3. Black polypropylene

Dimensions