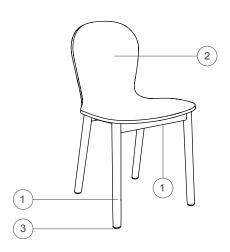

**Used materials** 

### Structure:

1. Solid ash wood clear painted, stained ash, aniline red cherry, walnut-stained ash, wengè-stained ash, or blue Shangai-stained ash open pore.

#### Seat:

2. Beech plywood veneered in ash finishes of the structure. Also available with polyurethane foam covered in fabric or leather defined in the price list.

#### Feet:

3. Black polypropylene

Dimensions