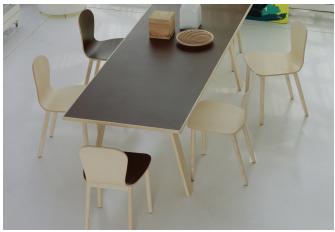

## cappellini

Chair with solid ash structure in bleached ash, ash aniline colour cherry red, walnut-stained ash, wengè-stained ash, or blue Shangai-stained ash; seat in ash in the same colours of the seat, or upholstered in fabric or leather.

### Structure:

1. Solid ash wood clear painted, stained ash, aniline red cherry, walnut-stained ash, wengè-stained ash, or blue Shangai-stained ash open pore.

#### Seat:

2. Beech plywood veneered in ash finishes of the structure. Also available with polyurethane foam covered in fabric or leather defined in the price list.

#### Feet:

3. Black polypropylene

Dimensions