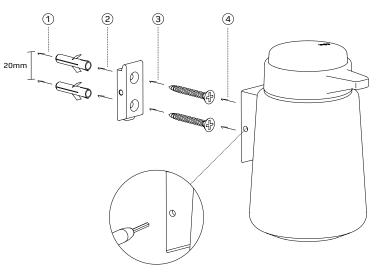

Ø...¥

Drill size: Ø 6mm

The Drilling distance: 20mm

#### 1

Drill holes and place rawlplugs.

## 23

Mount bracket using screws.

# 4

Place the product onto the bracket. The product is now ready for use. The product can be taken off the bracket and put back on as needed.