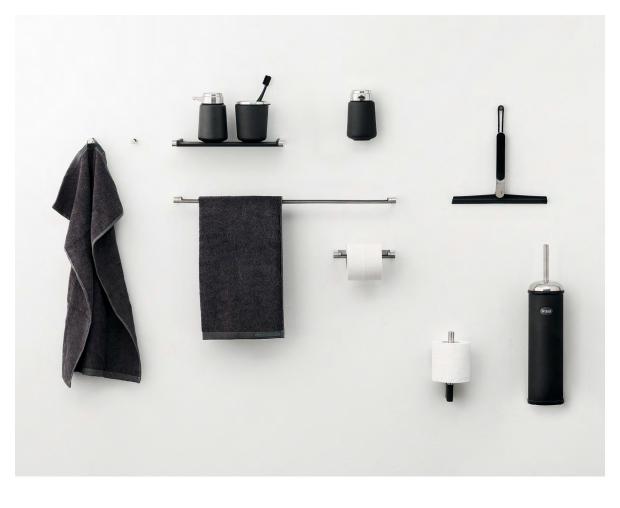

# VIPP 9w SOAP DISPENSER WALL MOUNTED



#### Standard brick/concrete rawlplugs enclosed

Please make sure to choose rawlplugs according to the material on which you want to place the product. Substitute enclosed rawlplugs with another type if needed.



Ø...¥

Drill size: Ø 6mm

The Drilling distance: 20mm

### Mounting instructions

#### 1

Drill holes and place rawlplugs.

## 23

Mount bracket using screws.

# 4

Place the product onto the bracket. The product is now ready for use. The product can be taken off the bracket and put back on as needed.

### Security feature

Tighten the integrated screw on the product with the enclosed custom tool. The product is now locked to the bracket.



Security feature

vipp.com