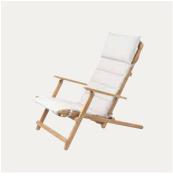

### DECK CHAIR SERIES

BM5568 Deck Chair (incl. cushion) Teak

CU BM5568 Cushion Heritage Papyrus

BM5868 Side Table Teak

BM5768 Footstool Teak

BM 45701 Dining Chair

BM3670 Dining Table

BM1069 Tray Teak

Børge Mogensen Outdoor is a collection including two of the prolific designer's series from the late 1960s and early 1970s. The Deck Chair series is a versatile and highly functional group of foldable designs originally conceived for Børge Mogensen's own balcony. Created between 1968-70 they are as decorative when mounted on the wall as they are inviting and comfortable when in use. The same applies to the Table-Bench series from 1971, which consists of a foldable table and bench with the same characteristic and elegant wooden slats as seen in the Deck Chair series.