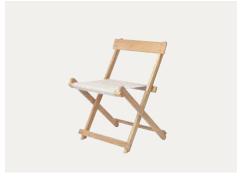

### DECK CHAIR SERIES

BM5568 Deck Chair (incl. cushion) Teak

CU BM5568 Cushion Heritage Papyrus

BM5868 Side Table Teak

BM5768 Footstool Teak

BM 45701 Dining Chair

BM3670 Dining Table

BM1069 Tray Teak

Børge Mogensen Outdoor is a collection including two of the prolific designer's series from the late 1960s and early 1970s. The Deck Chair series is a versatile and highly functional group of foldable designs originally conceived for Børge Mogensen's own balcony. Created between 1968-70 they are as decorative when mounted on the wall as they are inviting and comfortable when in use. The same applies to the Table-Bench series from 1971, which consists of a foldable table and bench with the same characteristic and elegant wooden slats as seen in the Deck Chair series.