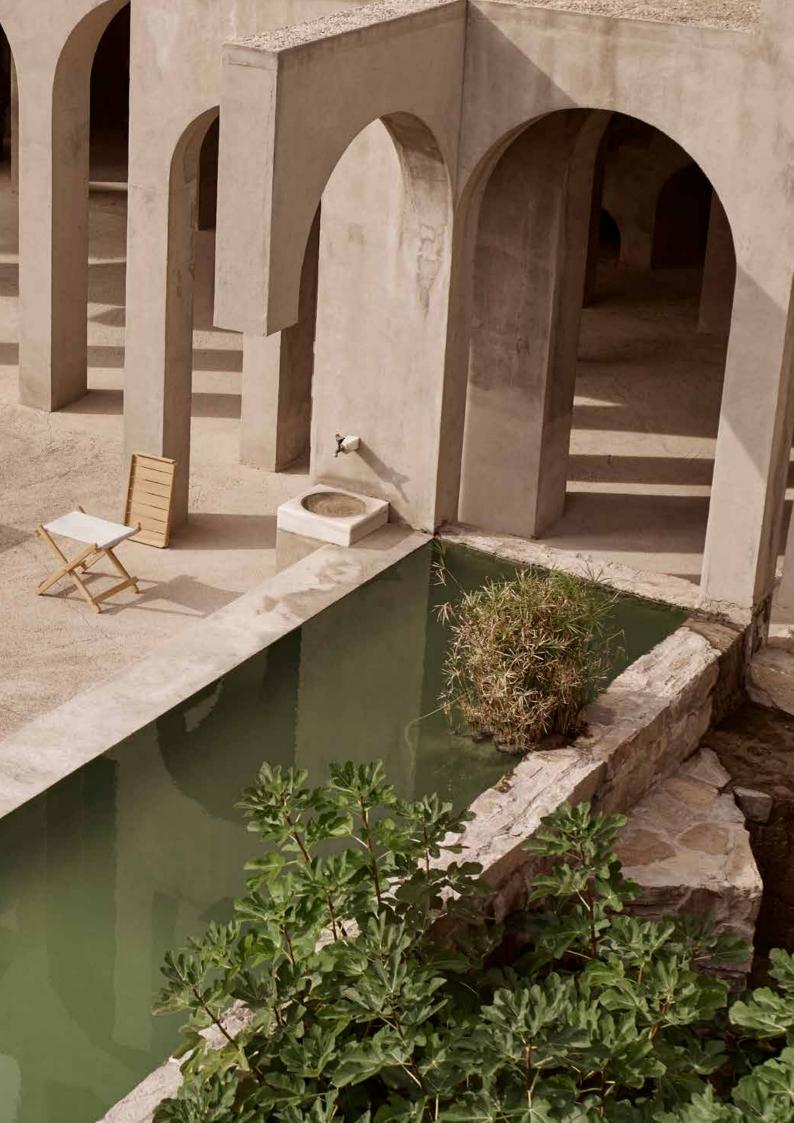

Børge Mogensen Outdoor is a collection including two of the prolific designer's series from the late 1960s and early 1970s. The Deck Chair series is a versatile and highly functional group of foldable designs originally conceived for Børge Mogensen's own balcony. Created between 1968-70 they are as decorative when mounted on the wall as they are inviting and comfortable when in use. The same applies to the Table-Bench series from 1971, which consists of a foldable table and bench with the same characteristic and elegant wooden slats as seen in the Deck Chair series.