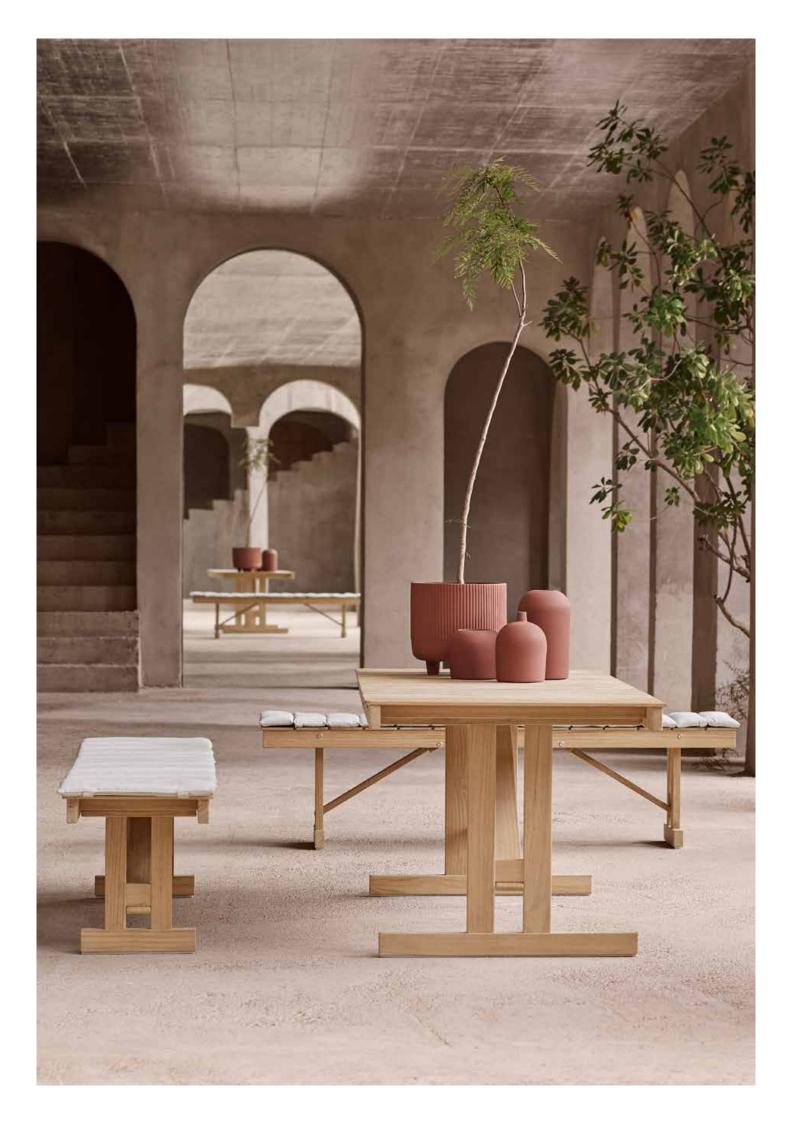

### DECK CHAIR SERIES

BM5568 Deck Chair (incl. cushion) Teak

CU BM5568 Cushion Heritage Papyrus

BM5868 Side Table Teak

BM5768 Footstool Teak

BM 45701 Dining Chair

BM3670 Dining Table

BM1069 Tray Teak

#### TABLE AND BENCH

BM1771 Table Teak

BM1871 Bench Teak

CU BM1871 Cushion Heritage Papyrus

Børge Mogensen Outdoor is a collection including two of the prolific designer's series from the late 1960s and early 1970s. The Deck Chair series is a versatile and highly functional group of foldable designs originally conceived for Børge Mogensen's own balcony. Created between 1968-70 they are as decorative when mounted on the wall as they are inviting and comfortable when in use. The same applies to the Table-Bench series from 1971, which consists of a foldable table and bench with the same characteristic and elegant wooden slats as seen in the Deck Chair series.