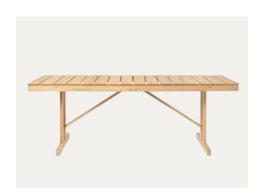

#### TABLE AND BENCH

BM1771 Table Teak

BM1871 Bench Teak

CU BM1871 Cushion Heritage Papyrus

Børge Mogensen Outdoor is a collection including two of the prolific designer's series from the late 1960s and early 1970s. The Deck Chair series is a versatile and highly functional group of foldable designs originally conceived for Børge Mogensen's own balcony. Created between 1968-70 they are as decorative when mounted on the wall as they are inviting and comfortable when in use. The same applies to the Table-Bench series from 1971, which consists of a foldable table and bench with the same characteristic and elegant wooden slats as seen in the Deck Chair series.