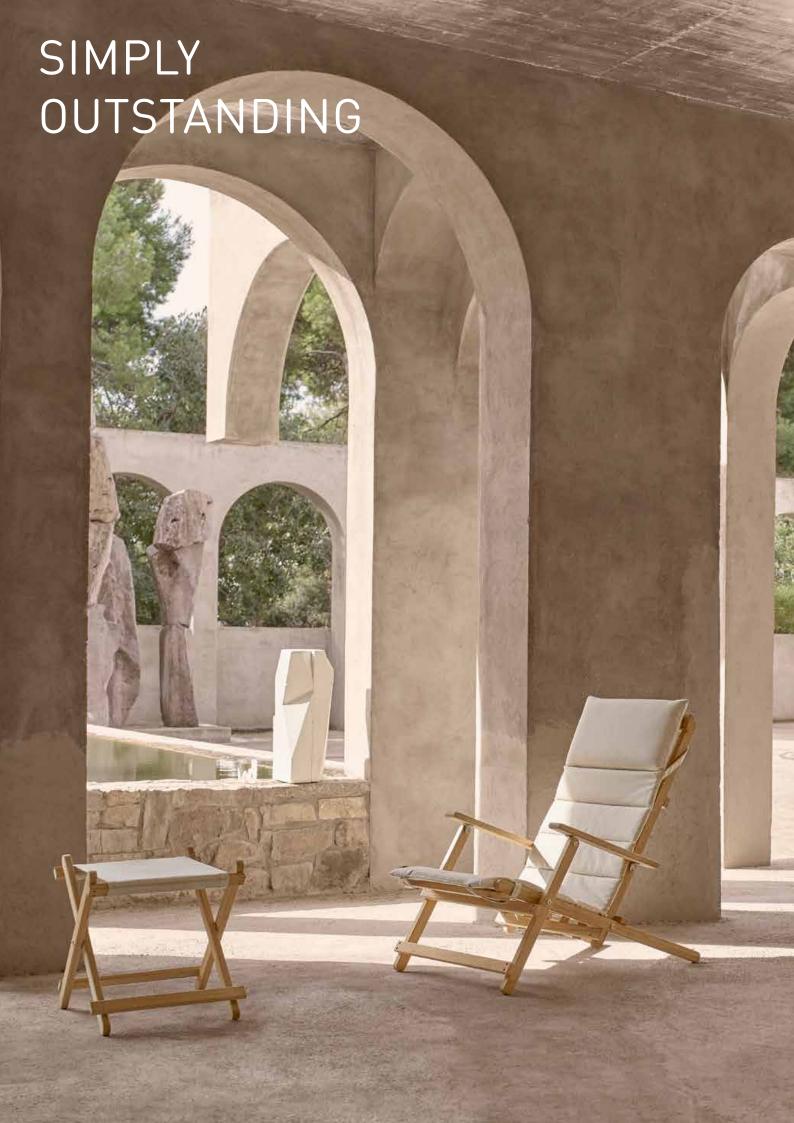

# CARL HANSEN & SØN OUTDOOR COLLECTION IS NOW AVAILABLE FOR PRE-ORDER

Comprising pieces from three highly acclaimed designers, the Carl Hansen & Søn Outdoor Furniture collection perfectly balances form and function.

### DECK CHAIR SERIES

BM5568 Deck Chair (incl. cushion) Teak

CU BM5568 Cushion Heritage Papyrus

BM5868 Side Table Teak

BM5768 Footstool Teak

BM 45701 Dining Chair

BM3670 Dining Table

BM1069 Tray Teak

Børge Mogensen Outdoor is a collection including two of the prolific designer's series from the late 1960s and early 1970s. The Deck Chair series is a versatile and highly functional group of foldable designs originally conceived for Børge Mogensen's own balcony. Created between 1968-70 they are as decorative when mounted on the wall as they are inviting and comfortable when in use. The same applies to the Table-Bench series from 1971, which consists of a foldable table and bench with the same characteristic and elegant wooden slats as seen in the Deck Chair series.