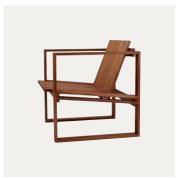

## CUBA CHAIR OUTDOOR MORTEN GØTTLER

## CUBA CHAIR OUTDOOR

MG501 Cuba Chair Outdoor Frame: Oiled teak. Seat/back: Gray flat-weave rope

MG501 Cuba Chair Outdoor Frame: Oiled teak. Seat/back: Gray flat-weave rope

MG501 Cuba Chair Outdoor Frame: Oiled teak. Seat/back: Gray flat-weave rope

Born in Copenhagen and originally trained in shipping, Morten Gøttler became a self-taught designer and architect recognized for his exceptional understanding of wood.

A much younger classic, the Cuba Chair designed by Morten Gøttler in 1997 has long formed a part of the general Carl Hansen & Søn catalog. With its ingenious and elegantly foldable design, it seemed only natural to extend its use to the outdoors. This version substitutes the original oak and cotton webbing seat and backrest for the more weather-resistant combination of teak and flat-weave rope.