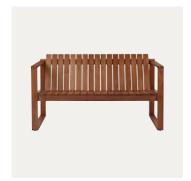

#### TABLE AND BENCH

BM1771 Table Teak

BM1871 Bench Teak

CU BM1871 Cushion Heritage Papyrus

Børge Mogensen Outdoor is a collection including two of the prolific designer's series from the late 1960s and early 1970s. The Deck Chair series is a versatile and highly functional group of foldable designs originally conceived for Børge Mogensen's own balcony. Created between 1968-70 they are as decorative when mounted on the wall as they are inviting and comfortable when in use. The same applies to the Table-Bench series from 1971, which consists of a foldable table and bench with the same characteristic and elegant wooden slats as seen in the Deck Chair series.