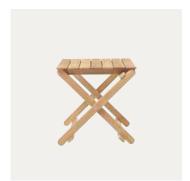

### DECK CHAIR SERIES

BM5568 Deck Chair (incl. cushion) Teak

CU BM5568 Cushion Heritage Papyrus

BM5868 Side Table Teak

BM5768 Footstool Teak

BM 45701 Dining Chair

BM3670 Dining Table

BM1069 Tray Teak

Børge Mogensen Outdoor is a collection including two of the prolific designer's series from the late 1960s and early 1970s. The Deck Chair series is a versatile and highly functional group of foldable designs originally conceived for Børge Mogensen's own balcony. Created between 1968-70 they are as decorative when mounted on the wall as they are inviting and comfortable when in use. The same applies to the Table-Bench series from 1971, which consists of a foldable table and bench with the same characteristic and elegant wooden slats as seen in the Deck Chair series.