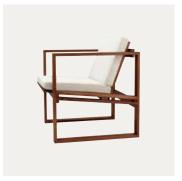

### DECK CHAIR SERIES

BM5568 Deck Chair (incl. cushion) Teak

CU BM5568 Cushion Heritage Papyrus

BM5868 Side Table Teak

BM5768 Footstool Teak

BM 45701 Dining Chair

BM3670 Dining Table

BM1069 Tray Teak

Børge Mogensen Outdoor is a collection including two of the prolific designer's series from the late 1960s and early 1970s. The Deck Chair series is a versatile and highly functional group of foldable designs originally conceived for Børge Mogensen's own balcony. Created between 1968-70 they are as decorative when mounted on the wall as they are inviting and comfortable when in use. The same applies to the Table-Bench series from 1971, which consists of a foldable table and bench with the same characteristic and elegant wooden slats as seen in the Deck Chair series.