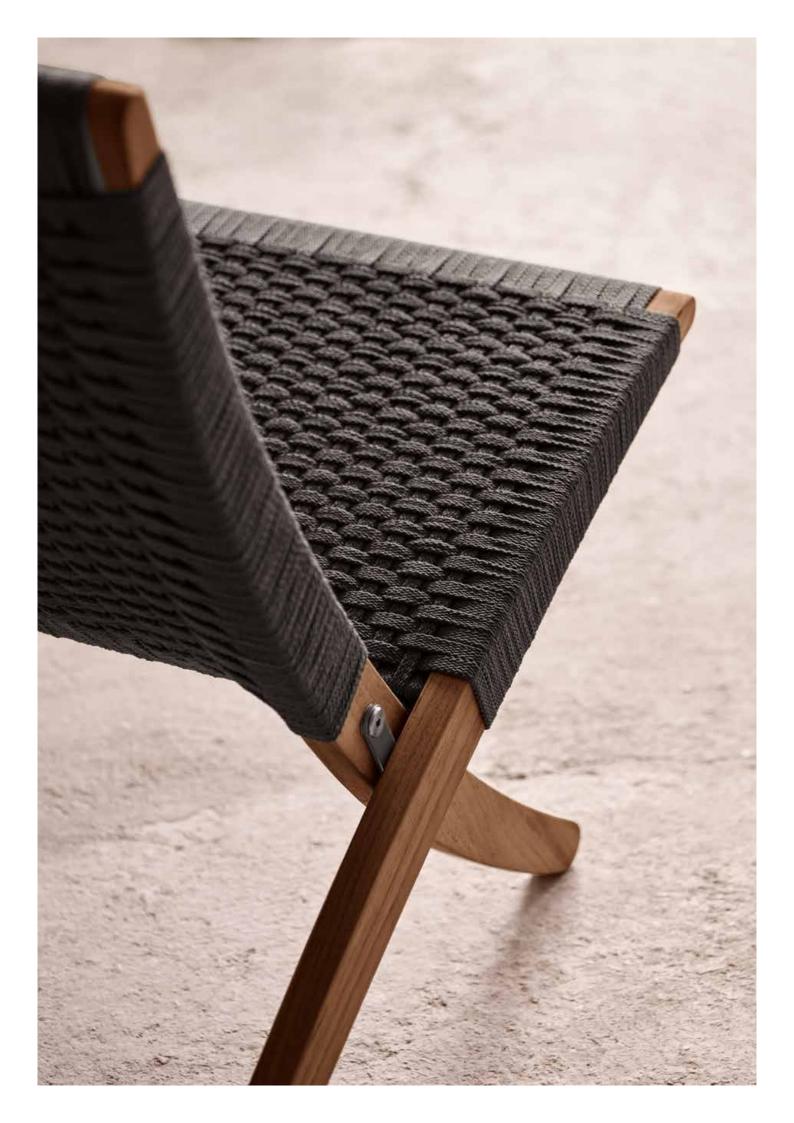

## CUBA CHAIR OUTDOOR

MG501 Cuba Chair Outdoor Frame: Oiled teak. Seat/back: Gray flat-weave rope

MG501 Cuba Chair Outdoor Frame: Oiled teak. Seat/back: Gray flat-weave rope

MG501 Cuba Chair Outdoor Frame: Oiled teak. Seat/back: Gray flat-weave rope

Born in Copenhagen and originally trained in shipping, Morten Gøttler became a self-taught designer and architect recognized for his exceptional understanding of wood.

A much younger classic, the Cuba Chair designed by Morten Gøttler in 1997 has long formed a part of the general Carl Hansen & Søn catalog. With its ingenious and elegantly foldable design, it seemed only natural to extend its use to the outdoors. This version substitutes the original oak and cotton webbing seat and backrest for the more weather-resistant combination of teak and flat-weave rope.