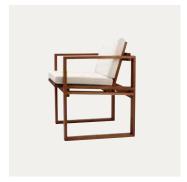

## CUBA CHAIR OUTDOOR MORTEN GØTTLER

## CUBA CHAIR OUTDOOR

MG501 Cuba Chair Outdoor Frame: Oiled teak. Seat/back: Gray flat-weave rope

MG501 Cuba Chair Outdoor Frame: Oiled teak. Seat/back: Gray flat-weave rope

MG501 Cuba Chair Outdoor Frame: Oiled teak. Seat/back: Gray flat-weave rope

Born in Copenhagen and originally trained in shipping, Morten Gøttler became a self-taught designer and architect recognized for his exceptional understanding of wood.

A much younger classic, the Cuba Chair designed by Morten Gøttler in 1997 has long formed a part of the general Carl Hansen & Søn catalog. With its ingenious and elegantly foldable design, it seemed only natural to extend its use to the outdoors. This version substitutes the original oak and cotton webbing seat and backrest for the more weather-resistant combination of teak and flat-weave rope.