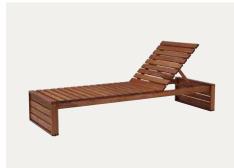

## LOUNGE

BK12 Lounge Sofa Oiled teak

BK12 Cushion Sunbrella Canvas

BK11 Lounge Chair Oiled teak

BK11 Cushion Sunbrella Canvas

BK16 Side Table Oiled teak

BK14 Sunbed Oiled teak

BK14 Cushion Sunbrella Canvas

The clean and precise Indoor-Outdoor series was designed by Danish architect Bodil Kjær in 1959. Originally made to challenge the notion of outdoor furniture at the time, it is both simple, elegant and deliberately created in proportion with the surrounding architecture. The series counts seven highly functional designs that can be combined in a myriad of ways, their clean lines and exquisite materials even making them suitable for indoor use.