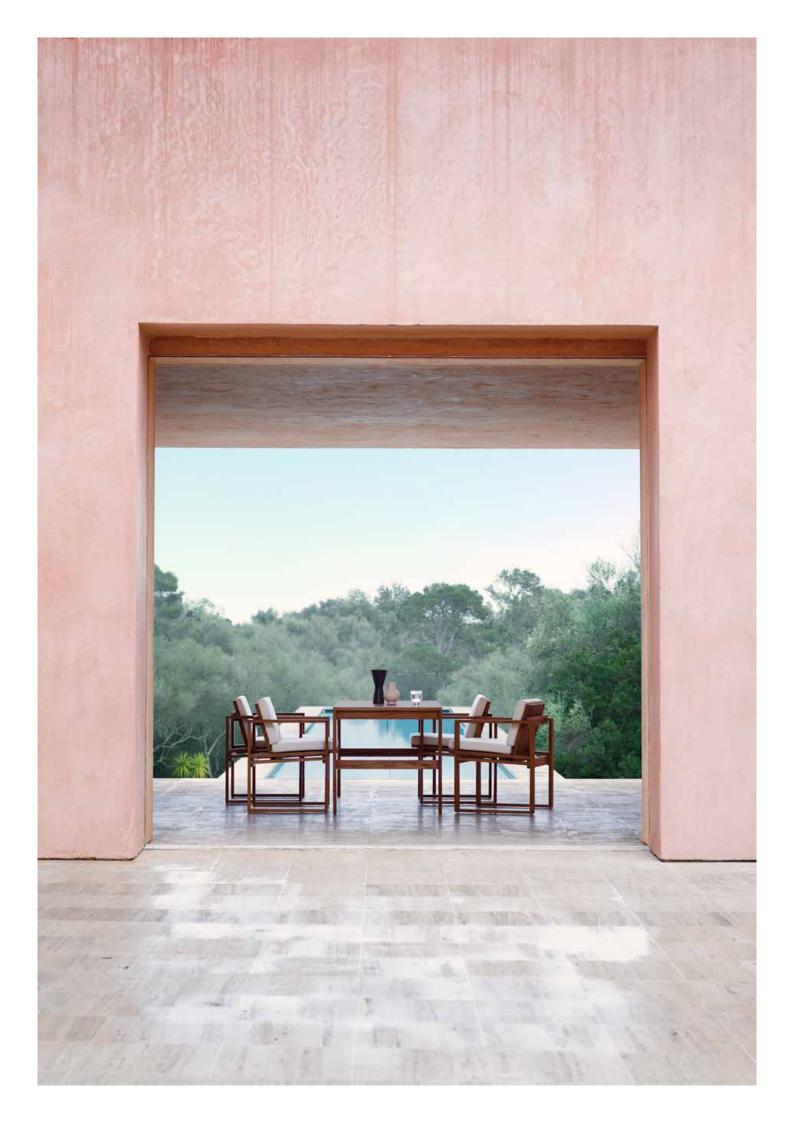

BK13 Swing Sofa Oiled teak

BK13 Cushion Sunbrella Canvas

BK17 A frame Oiled teak

Throughout a long and distinguished career as a professor and architect, Bodil Kjær traveled the world to gather knowledge and communicate her considerable insight into the relationship between design and architecture. The main goal of her travels, however, was to explore methods and materials that could be used to realize her ideas for functional furniture systems and work environments.

The clean and precise Indoor-Outdoor series was designed by Danish architect Bodil Kjær in 1959. Originally made to challenge the notion of outdoor furniture at the time, it is both simple, elegant and deliberately created in proportion with the surrounding architecture. The series counts seven highly functional designs that can be combined in a myriad of ways, their clean lines and exquisite materials even making them suitable for indoor use.