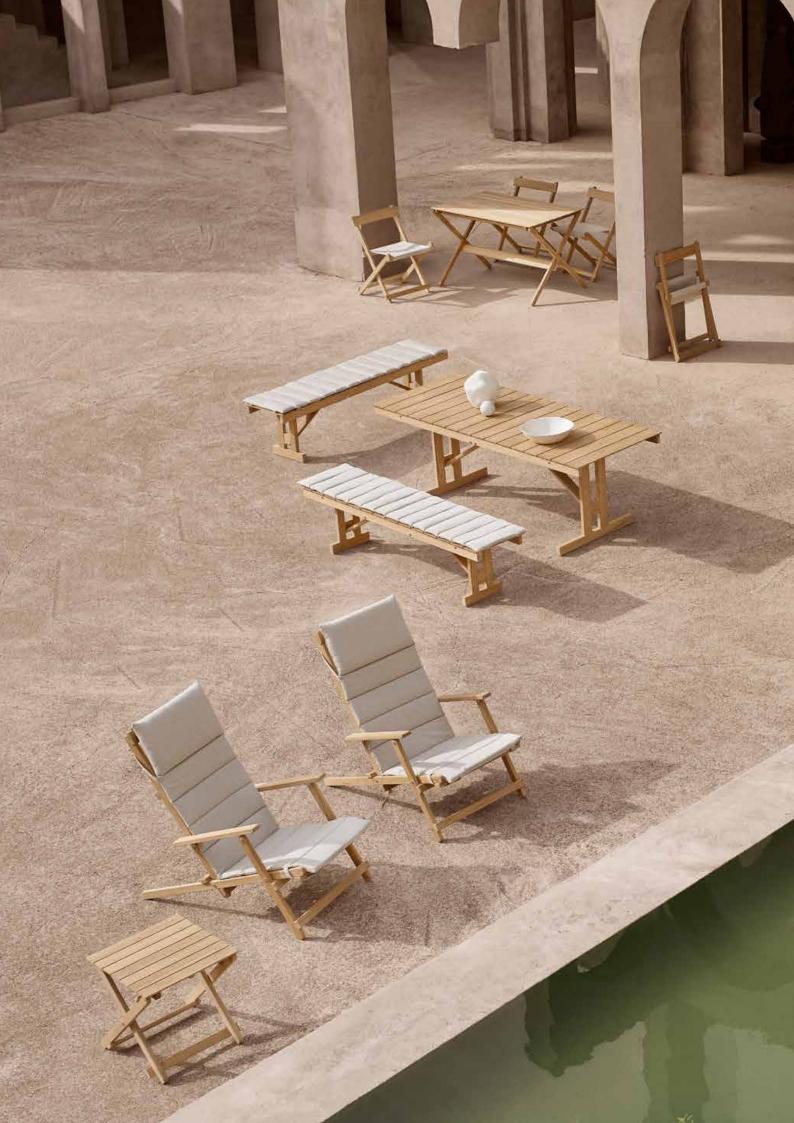

### DECK CHAIR SERIES

BM5568 Deck Chair (incl. cushion) Teak

CU BM5568 Cushion Heritage Papyrus

BM5868 Side Table Teak

BM5768 Footstool Teak

BM 45701 Dining Chair

BM3670 Dining Table

BM1069 Tray Teak

#### TABLE AND BENCH

BM1771 Table Teak

BM1871 Bench Teak

CU BM1871 Cushion Heritage Papyrus

Børge Mogensen Outdoor is a collection including two of the prolific designer's series from the late 1960s and early 1970s. The Deck Chair series is a versatile and highly functional group of foldable designs originally conceived for Børge Mogensen's own balcony. Created between 1968-70 they are as decorative when mounted on the wall as they are inviting and comfortable when in use. The same applies to the Table-Bench series from 1971, which consists of a foldable table and bench with the same characteristic and elegant wooden slats as seen in the Deck Chair series.