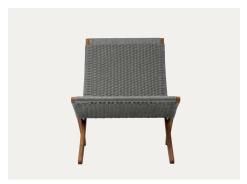

## CUBA CHAIR OUTDOOR

MG501 Cuba Chair Outdoor Frame: Oiled teak. Seat/back: Gray flat-weave rope

MG501 Cuba Chair Outdoor Frame: Oiled teak. Seat/back: Gray flat-weave rope

MG501 Cuba Chair Outdoor Frame: Oiled teak. Seat/back: Gray flat-weave rope

Born in Copenhagen and originally trained in shipping, Morten Gøttler became a self-taught designer and architect recognized for his exceptional understanding of wood.

A much younger classic, the Cuba Chair designed by Morten Gøttler in 1997 has long formed a part of the general Carl Hansen & Søn catalog. With its ingenious and elegantly foldable design, it seemed only natural to extend its use to the outdoors. This version substitutes the original oak and cotton webbing seat and backrest for the more weather-resistant combination of teak and flat-weave rope.