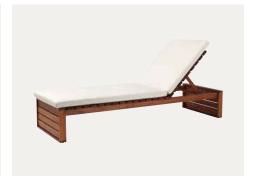

## LOUNGE

BK12 Lounge Sofa Oiled teak

BK12 Cushion Sunbrella Canvas

BK11 Lounge Chair Oiled teak

BK11 Cushion Sunbrella Canvas

BK16 Side Table Oiled teak

BK14 Sunbed Oiled teak

BK14 Cushion Sunbrella Canvas

The clean and precise Indoor-Outdoor series was designed by Danish architect Bodil Kjær in 1959. Originally made to challenge the notion of outdoor furniture at the time, it is both simple, elegant and deliberately created in proportion with the surrounding architecture. The series counts seven highly functional designs that can be combined in a myriad of ways, their clean lines and exquisite materials even making them suitable for indoor use.