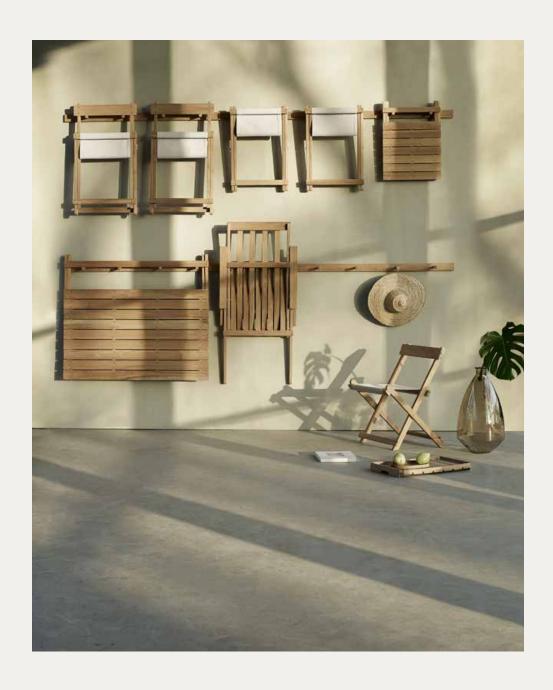

### DECK CHAIR SERIES

BM5568 Deck Chair (incl. cushion) Teak

CU BM5568 Cushion Heritage Papyrus

BM5868 Side Table Teak

BM5768 Footstool Teak

BM 45701 Dining Chair

BM3670 Dining Table

BM1069 Tray Teak

#### WALL MOUNT

BM52705S Wall Mount Teak

BM52705L Wall Mount Teak

Known as the 'people's designer', Børge Mogensen insisted on designing quality furniture that was within people's reach. He produced pieces that placed humans at the center and could last for generations. With this as his starting point, he became a prominent figure behind Danish Modern.

Børge Mogensen Outdoor is a collection including two of the prolific designer's series from the late 1960s and early 1970s. The Deck Chair series is a versatile and highly functional group of foldable designs originally conceived for Børge Mogensen's own balcony. Created between 1968-70 they are as decorative when mounted on the wall as they are inviting and comfortable when in use. The same applies to the Table-Bench series from 1971, which consists of a foldable table and bench with the same characteristic and elegant wooden slats as seen in the Deck Chair series.