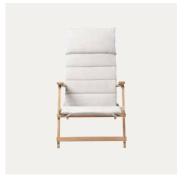

### DECK CHAIR SERIES

BM5568 Deck Chair (incl. cushion) Teak

CU BM5568 Cushion Heritage Papyrus

BM5868 Side Table Teak

BM5768 Footstool Teak

BM 45701 Dining Chair

BM3670 Dining Table

BM1069 Tray Teak

Børge Mogensen Outdoor is a collection including two of the prolific designer's series from the late 1960s and early 1970s. The Deck Chair series is a versatile and highly functional group of foldable designs originally conceived for Børge Mogensen's own balcony. Created between 1968-70 they are as decorative when mounted on the wall as they are inviting and comfortable when in use. The same applies to the Table-Bench series from 1971, which consists of a foldable table and bench with the same characteristic and elegant wooden slats as seen in the Deck Chair series.