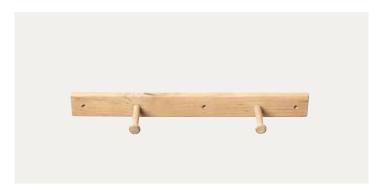

#### WALL MOUNT

BM52705S Wall Mount Teak

BM52705L Wall Mount Teak

Known as the 'people's designer', Børge Mogensen insisted on designing quality furniture that was within people's reach. He produced pieces that placed humans at the center and could last for generations. With this as his starting point, he became a prominent figure behind Danish Modern.

Børge Mogensen Outdoor is a collection including two of the prolific designer's series from the late 1960s and early 1970s. The Deck Chair series is a versatile and highly functional group of foldable designs originally conceived for Børge Mogensen's own balcony. Created between 1968-70 they are as decorative when mounted on the wall as they are inviting and comfortable when in use. The same applies to the Table-Bench series from 1971, which consists of a foldable table and bench with the same characteristic and elegant wooden slats as seen in the Deck Chair series.