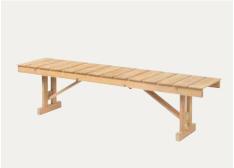

#### TABLE AND BENCH

BM1771 Table Teak

BM1871 Bench Teak

CU BM1871 Cushion Heritage Papyrus

Børge Mogensen Outdoor is a collection including two of the prolific designer's series from the late 1960s and early 1970s. The Deck Chair series is a versatile and highly functional group of foldable designs originally conceived for Børge Mogensen's own balcony. Created between 1968-70 they are as decorative when mounted on the wall as they are inviting and comfortable when in use. The same applies to the Table-Bench series from 1971, which consists of a foldable table and bench with the same characteristic and elegant wooden slats as seen in the Deck Chair series.