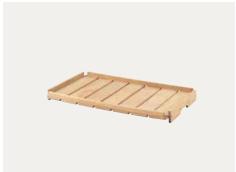

### DECK CHAIR SERIES

BM5568 Deck Chair (incl. cushion) Teak

CU BM5568 Cushion Heritage Papyrus

BM5868 Side Table Teak

BM5768 Footstool Teak

BM 45701 Dining Chair

BM3670 Dining Table

BM1069 Tray Teak