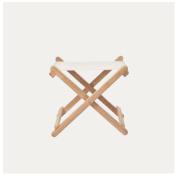

### DECK CHAIR SERIES

BM5568 Deck Chair (incl. cushion) Teak

CU BM5568 Cushion Heritage Papyrus

BM5868 Side Table Teak

BM5768 Footstool Teak

BM 45701 Dining Chair

BM3670 Dining Table

BM1069 Tray Teak

Børge Mogensen Outdoor is a collection including two of the prolific designer's series from the late 1960s and early 1970s. The Deck Chair series is a versatile and highly functional group of foldable designs originally conceived for Børge Mogensen's own balcony. Created between 1968-70 they are as decorative when mounted on the wall as they are inviting and comfortable when in use. The same applies to the Table-Bench series from 1971, which consists of a foldable table and bench with the same characteristic and elegant wooden slats as seen in the Deck Chair series.