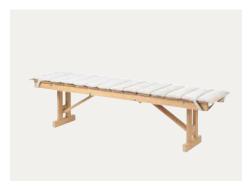

#### TABLE AND BENCH

BM1771 Table Teak

BM1871 Bench Teak

CU BM1871 Cushion Heritage Papyrus

Børge Mogensen Outdoor is a collection including two of the prolific designer's series from the late 1960s and early 1970s. The Deck Chair series is a versatile and highly functional group of foldable designs originally conceived for Børge Mogensen's own balcony. Created between 1968-70 they are as decorative when mounted on the wall as they are inviting and comfortable when in use. The same applies to the Table-Bench series from 1971, which consists of a foldable table and bench with the same characteristic and elegant wooden slats as seen in the Deck Chair series.