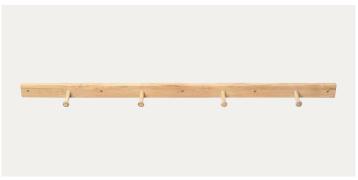

#### WALL MOUNT

BM52705S Wall Mount Teak

BM52705L Wall Mount Teak

Known as the 'people's designer', Børge Mogensen insisted on designing quality furniture that was within people's reach. He produced pieces that placed humans at the center and could last for generations. With this as his starting point, he became a prominent figure behind Danish Modern.

Børge Mogensen Outdoor is a collection including two of the prolific designer's series from the late 1960s and early 1970s. The Deck Chair series is a versatile and highly functional group of foldable designs originally conceived for Børge Mogensen's own balcony. Created between 1968-70 they are as decorative when mounted on the wall as they are inviting and comfortable when in use. The same applies to the Table-Bench series from 1971, which consists of a foldable table and bench with the same characteristic and elegant wooden slats as seen in the Deck Chair series.