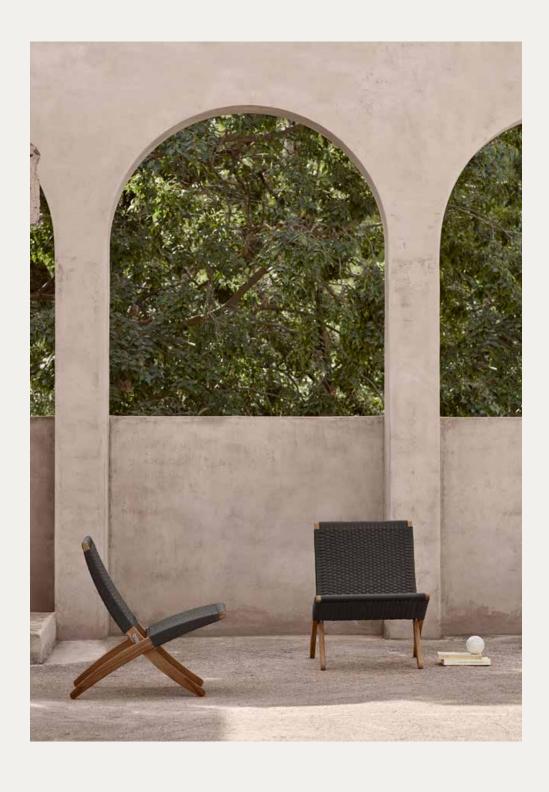

## CUBA CHAIR OUTDOOR MORTEN GØTTLER

## CUBA CHAIR OUTDOOR

MG501 Cuba Chair Outdoor Frame: Oiled teak. Seat/back: Gray flat-weave rope

MG501 Cuba Chair Outdoor Frame: Oiled teak. Seat/back: Gray flat-weave rope

MG501 Cuba Chair Outdoor Frame: Oiled teak. Seat/back: Gray flat-weave rope

Born in Copenhagen and originally trained in shipping, Morten Gøttler became a self-taught designer and architect recognized for his exceptional understanding of wood.

A much younger classic, the Cuba Chair designed by Morten Gøttler in 1997 has long formed a part of the general Carl Hansen & Søn catalog. With its ingenious and elegantly foldable design, it seemed only natural to extend its use to the outdoors. This version substitutes the original oak and cotton webbing seat and backrest for the more weather-resistant combination of teak and flat-weave rope.