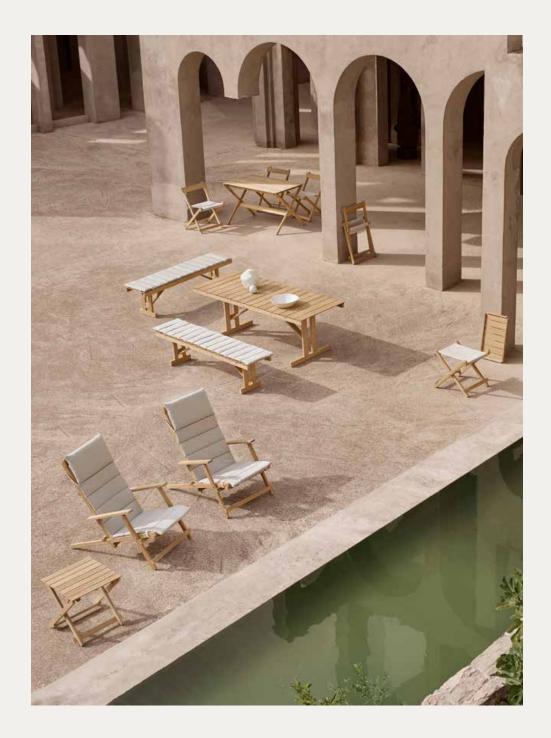

## OUTDOOR BØRGE MOGENSEN

### DECK CHAIR SERIES

BM5568 Deck Chair (incl. cushion) Teak

CU BM5568 Cushion Heritage Papyrus

BM5868 Side Table Teak

BM5768 Footstool Teak

BM 45701 Dining Chair

BM3670 Dining Table

BM1069 Tray Teak

#### TABLE AND BENCH

BM1771 Table Teak

BM1871 Bench Teak

CU BM1871 Cushion Heritage Papyrus

Børge Mogensen Outdoor is a collection including two of the prolific designer's series from the late 1960s and early 1970s. The Deck Chair series is a versatile and highly functional group of foldable designs originally conceived for Børge Mogensen's own balcony. Created between 1968-70 they are as decorative when mounted on the wall as they are inviting and comfortable when in use. The same applies to the Table-Bench series from 1971, which consists of a foldable table and bench with the same characteristic and elegant wooden slats as seen in the Deck Chair series.