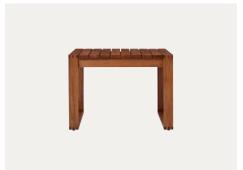

#### TABLE AND BENCH

BM1771 Table Teak

BM1871 Bench Teak

CU BM1871 Cushion Heritage Papyrus

Børge Mogensen Outdoor is a collection including two of the prolific designer's series from the late 1960s and early 1970s. The Deck Chair series is a versatile and highly functional group of foldable designs originally conceived for Børge Mogensen's own balcony. Created between 1968-70 they are as decorative when mounted on the wall as they are inviting and comfortable when in use. The same applies to the Table-Bench series from 1971, which consists of a foldable table and bench with the same characteristic and elegant wooden slats as seen in the Deck Chair series.