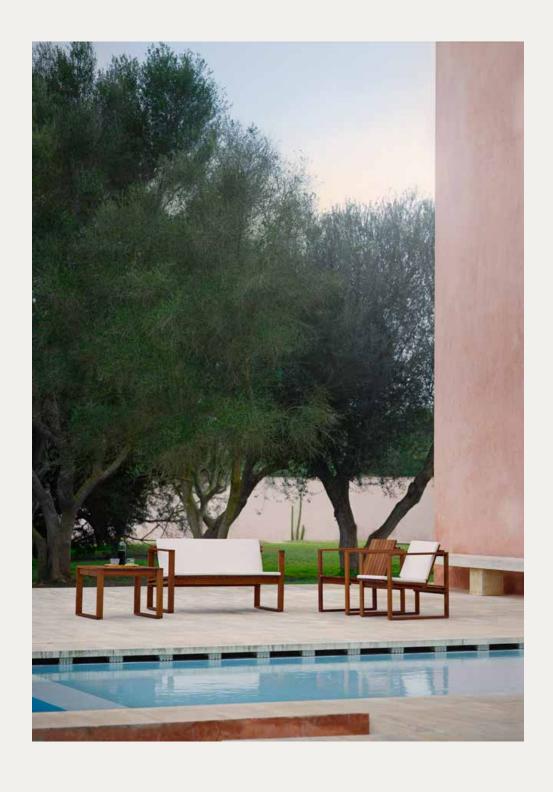

## CUBA CHAIR OUTDOOR MORTEN GØTTLER

## CUBA CHAIR OUTDOOR

MG501 Cuba Chair Outdoor Frame: Oiled teak. Seat/back: Gray flat-weave rope

MG501 Cuba Chair Outdoor Frame: Oiled teak. Seat/back: Gray flat-weave rope

MG501 Cuba Chair Outdoor Frame: Oiled teak. Seat/back: Gray flat-weave rope

Born in Copenhagen and originally trained in shipping, Morten Gøttler became a self-taught designer and architect recognized for his exceptional understanding of wood.

A much younger classic, the Cuba Chair designed by Morten Gøttler in 1997 has long formed a part of the general Carl Hansen & Søn catalog. With its ingenious and elegantly foldable design, it seemed only natural to extend its use to the outdoors. This version substitutes the original oak and cotton webbing seat and backrest for the more weather-resistant combination of teak and flat-weave rope.