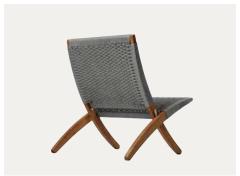

## CUBA CHAIR OUTDOOR

MG501 Cuba Chair Outdoor Frame: Oiled teak. Seat/back: Gray flat-weave rope

MG501 Cuba Chair Outdoor Frame: Oiled teak. Seat/back: Gray flat-weave rope

MG501 Cuba Chair Outdoor Frame: Oiled teak. Seat/back: Gray flat-weave rope

Born in Copenhagen and originally trained in shipping, Morten Gøttler became a self-taught designer and architect recognized for his exceptional understanding of wood.

A much younger classic, the Cuba Chair designed by Morten Gøttler in 1997 has long formed a part of the general Carl Hansen & Søn catalog. With its ingenious and elegantly foldable design, it seemed only natural to extend its use to the outdoors. This version substitutes the original oak and cotton webbing seat and backrest for the more weather-resistant combination of teak and flat-weave rope.