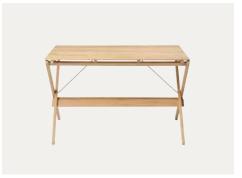

#### TABLE AND BENCH

BM1771 Table Teak

BM1871 Bench Teak

CU BM1871 Cushion Heritage Papyrus

Børge Mogensen Outdoor is a collection including two of the prolific designer's series from the late 1960s and early 1970s. The Deck Chair series is a versatile and highly functional group of foldable designs originally conceived for Børge Mogensen's own balcony. Created between 1968-70 they are as decorative when mounted on the wall as they are inviting and comfortable when in use. The same applies to the Table-Bench series from 1971, which consists of a foldable table and bench with the same characteristic and elegant wooden slats as seen in the Deck Chair series.