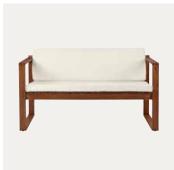

## INDOOR-OUTDOOR BODIL KJÆR

## LOUNGE

BK12 Lounge Sofa Oiled teak

BK12 Cushion Sunbrella Canvas

BK11 Lounge Chair Oiled teak

BK11 Cushion Sunbrella Canvas

BK16 Side Table Oiled teak

BK14 Sunbed Oiled teak

BK14 Cushion Sunbrella Canvas

BK13 Swing Sofa Oiled teak

BK13 Cushion Sunbrella Canvas

BK17 A frame Oiled teak

Throughout a long and distinguished career as a professor and architect, Bodil Kjær traveled the world to gather knowledge and communicate her considerable insight into the relationship between design and architecture. The main goal of her travels, however, was to explore methods and materials that could be used to realize her ideas for functional furniture systems and work environments.

The clean and precise Indoor-Outdoor series was designed by Danish architect Bodil Kjær in 1959. Originally made to challenge the notion of outdoor furniture at the time, it is both simple, elegant and deliberately created in proportion with the surrounding architecture. The series counts seven highly functional designs that can be combined in a myriad of ways, their clean lines and exquisite materials even making them suitable for indoor use.