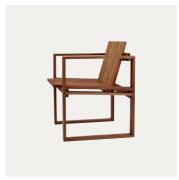

## CUBA CHAIR OUTDOOR MORTEN GØTTLER

## CUBA CHAIR OUTDOOR

MG501 Cuba Chair Outdoor Frame: Oiled teak. Seat/back: Gray flat-weave rope

MG501 Cuba Chair Outdoor Frame: Oiled teak. Seat/back: Gray flat-weave rope

MG501 Cuba Chair Outdoor Frame: Oiled teak. Seat/back: Gray flat-weave rope

Born in Copenhagen and originally trained in shipping, Morten Gøttler became a self-taught designer and architect recognized for his exceptional understanding of wood.

A much younger classic, the Cuba Chair designed by Morten Gøttler in 1997 has long formed a part of the general Carl Hansen & Søn catalog. With its ingenious and elegantly foldable design, it seemed only natural to extend its use to the outdoors. This version substitutes the original oak and cotton webbing seat and backrest for the more weather-resistant combination of teak and flat-weave rope.