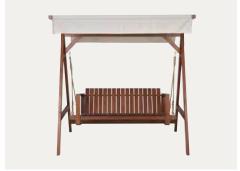

## LOUNGE

BK12 Lounge Sofa Oiled teak

BK12 Cushion Sunbrella Canvas

BK11 Lounge Chair Oiled teak

BK11 Cushion Sunbrella Canvas

BK16 Side Table Oiled teak

BK14 Sunbed Oiled teak

BK14 Cushion Sunbrella Canvas

BK13 Swing Sofa Oiled teak

BK13 Cushion Sunbrella Canvas

BK17 A frame Oiled teak

Throughout a long and distinguished career as a professor and architect, Bodil Kjær traveled the world to gather knowledge and communicate her considerable insight into the relationship between design and architecture. The main goal of her travels, however, was to explore methods and materials that could be used to realize her ideas for functional furniture systems and work environments.