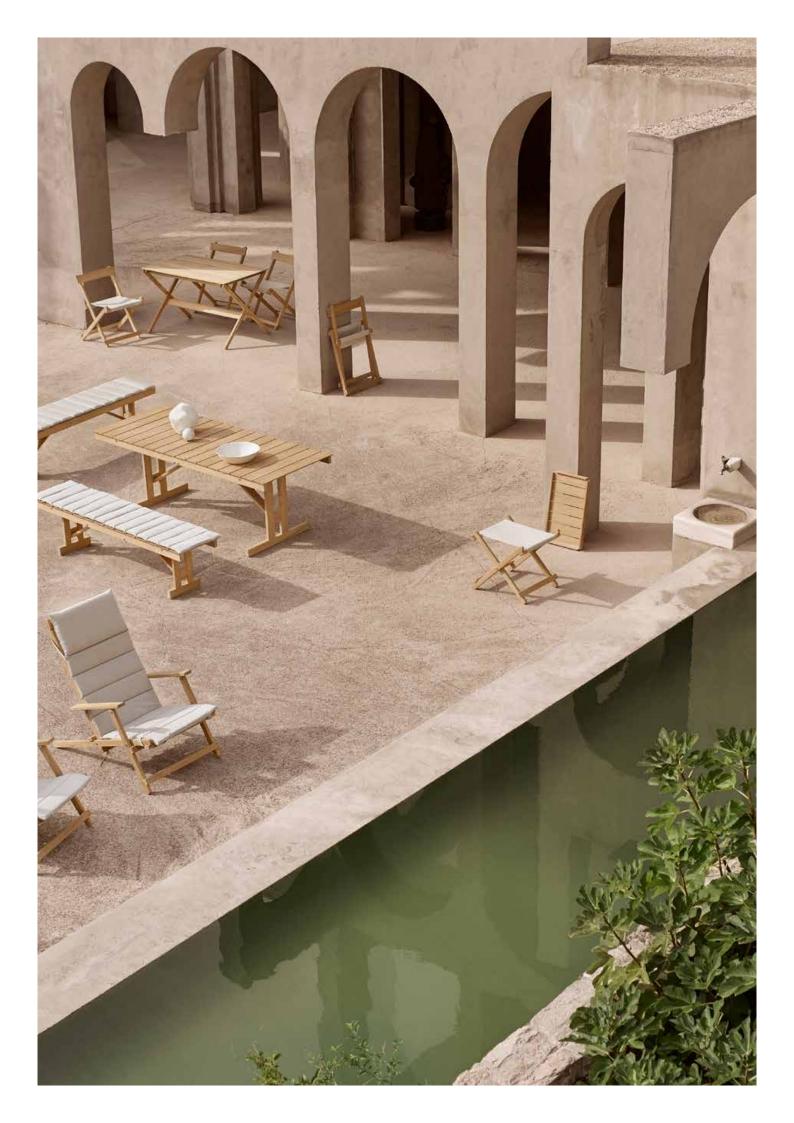

## OUTDOOR BØRGE MOGENSEN

### DECK CHAIR SERIES

BM5568 Deck Chair (incl. cushion) Teak

CU BM5568 Cushion Heritage Papyrus

BM5868 Side Table Teak

BM5768 Footstool Teak

BM 45701 Dining Chair

BM3670 Dining Table

BM1069 Tray Teak

#### TABLE AND BENCH

BM1771 Table Teak

BM1871 Bench Teak

CU BM1871 Cushion Heritage Papyrus

#### WALL MOUNT

BM52705S Wall Mount Teak

BM52705L Wall Mount Teak

Known as the 'people's designer', Børge Mogensen insisted on designing quality furniture that was within people's reach. He produced pieces that placed humans at the center and could last for generations. With this as his starting point, he became a prominent figure behind Danish Modern.

Børge Mogensen Outdoor is a collection including two of the prolific designer's series from the late 1960s and early 1970s. The Deck Chair series is a versatile and highly functional group of foldable designs originally conceived for Børge Mogensen's own balcony. Created between 1968-70 they are as decorative when mounted on the wall as they are inviting and comfortable when in use. The same applies to the Table-Bench series from 1971, which consists of a foldable table and bench with the same characteristic and elegant wooden slats as seen in the Deck Chair series.