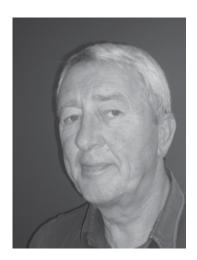

Born in Copenhagen and originally trained in shipping, Morten Gøttler became a self-taught designer and architect recognized for his exceptional understanding of wood.

A much younger classic, the Cuba Chair designed by Morten Gøttler in 1997 has long formed a part of the general Carl Hansen & Søn catalog. With its ingenious and elegantly foldable design, it seemed only natural to extend its use to the outdoors. This version substitutes the original oak and cotton webbing seat and backrest for the more weather-resistant combination of teak and flat-weave rope.