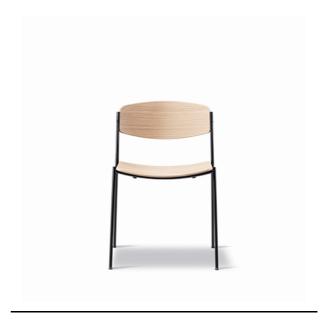

## Lynderup Chair - Model 3080

By Børge Mogensen, 1954

| Model         | 3080 ( New ) - Lynderup Chair, Metal base                                                                                                                                                                                                                                                   |
|---------------|---------------------------------------------------------------------------------------------------------------------------------------------------------------------------------------------------------------------------------------------------------------------------------------------|
| About         | The Lynderup Chair is a timeless chair, designed by a unique and imaginative Danish designer, who continues to surprise and create inquisitiveness. With an innovative approach to materials, he used metal to create the base of the construction whilst remaining a sustained aesthetics. |
| Product group | Chairs & stools                                                                                                                                                                                                                                                                             |
| Measurements  | W: 54 cm, D: 50 cm<br>H: 77 cm, Sh: 46 cm                                                                                                                                                                                                                                                   |
| Weight        | 5,1 kg                                                                                                                                                                                                                                                                                      |
| Guarantee     | Fredericia Furniture A/S offers a five-year guarantee against manufacturing defects in standard products (materials and construction). Wear and damage to covers, surface treatment, inappropiate use and the like are not covered by the warranty.                                         |
| Download      | Download images, architect files at our partner portal                                                                                                                                                                                                                                      |