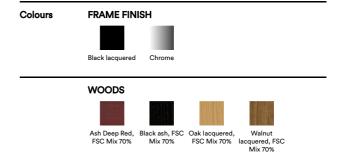

## Lynderup Chair - Model 3080

By Børge Mogensen, 1954

| Model         | 3080 ( New ) - Lynderup Chair, Metal base                                                                                                                                                                                                                                                   |
|---------------|---------------------------------------------------------------------------------------------------------------------------------------------------------------------------------------------------------------------------------------------------------------------------------------------|
| About         | The Lynderup Chair is a timeless chair, designed by a unique and imaginative Danish designer, who continues to surprise and create inquisitiveness. With an innovative approach to materials, he used metal to create the base of the construction whilst remaining a sustained aesthetics. |
| Product group | Chairs & stools                                                                                                                                                                                                                                                                             |
| Measurements  | W: 54 cm, D: 50 cm<br>H: 77 cm, Sh: 46 cm                                                                                                                                                                                                                                                   |
| Weight        | 5,1 kg                                                                                                                                                                                                                                                                                      |
| Guarantee     | Fredericia Furniture A/S offers a five-year guarantee against manufacturing defects in standard products (materials and construction). Wear and damage to covers, surface treatment, inappropiate use and the like are not covered by the warranty.                                         |
| Download      | Download images, architect files at our partner portal                                                                                                                                                                                                                                      |