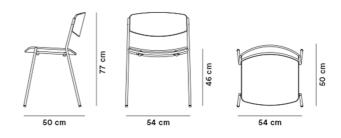

## Lynderup Chair - Model 3080

By Børge Mogensen, 1954

| Model         | 3080 ( New ) - Lynderup Chair, Metal base                                                                                                                                                                                                                                                   |
|---------------|---------------------------------------------------------------------------------------------------------------------------------------------------------------------------------------------------------------------------------------------------------------------------------------------|
| About         | The Lynderup Chair is a timeless chair, designed by a unique and imaginative Danish designer, who continues to surprise and create inquisitiveness. With an innovative approach to materials, he used metal to create the base of the construction whilst remaining a sustained aesthetics. |
| Product group | Chairs & stools                                                                                                                                                                                                                                                                             |
| Measurements  | W: 54 cm, D: 50 cm<br>H: 77 cm, Sh: 46 cm                                                                                                                                                                                                                                                   |
| Weight        | 5,1 kg                                                                                                                                                                                                                                                                                      |
| Guarantee     | Fredericia Furniture A/S offers a five-year guarantee against manufacturing defects in standard products (materials and construction). Wear and damage to covers, surface treatment, inappropiate use and the like are not covered by the warranty.                                         |
| Download      | Download images, architect files at our partner portal                                                                                                                                                                                                                                      |