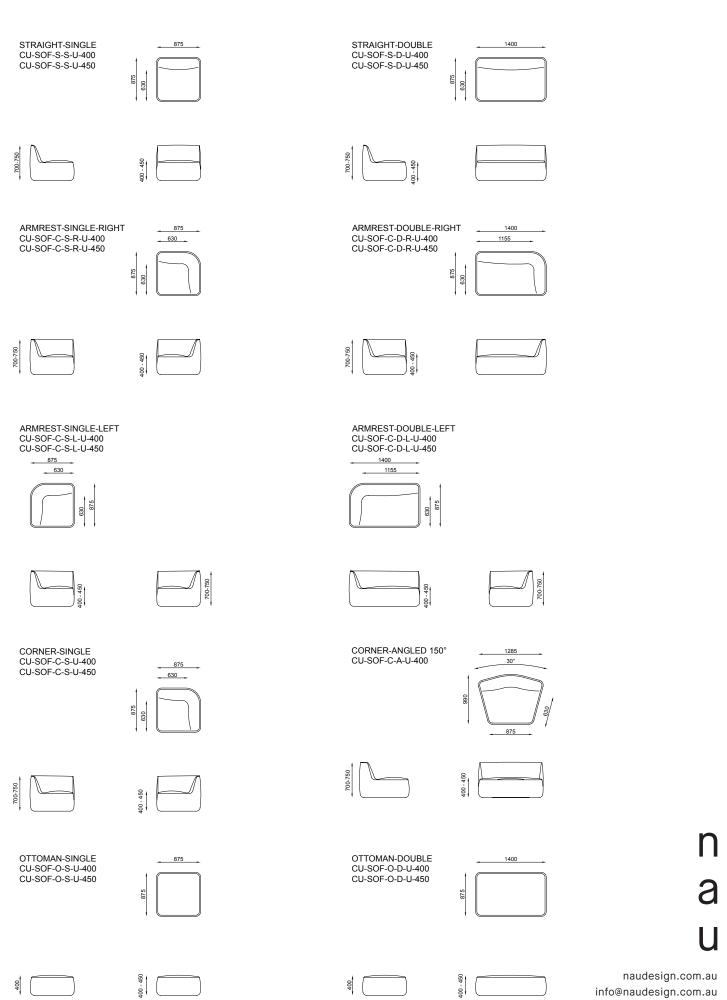

#### Dimensions:

- · armrest single left: 875W x 875D x 700/750H mm
- armrest single right: 875W x 875D x 700/750H mm
- · armrest double left: 1400W x 875D x 700/750H mm
- · armrest double right: 1400W x 875D x 700/750H mm
- · corner single: 875W x 875D x 700-750H mm
- $\cdot$  corner angled (150 °) : 875/1285W x 875D x 700/750H mm
- ottoman single: 875W x 875D x 400/450H mm
  ottoman double: 1400W x 875D x 400/450H mm
- straight single: 875W x 875D x 700/750H mm
  straight double: 1400W x 875D x 700/750H mm