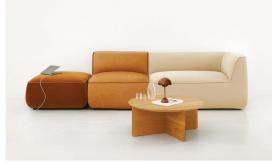

With distinctive piping detail and a warm, welcoming aesthetic, Sofala is suitable for both commercial and residential environments

sofala corner module

Finishes: Upholstery in selected Mokum Textiles and Pelle leathers

#### Dimensions:

- · armrest single left: 875W x 875D x 700/750H mm
- armrest single right: 875W x 875D x 700/750H mm
- · armrest double left: 1400W x 875D x 700/750H mm
- · armrest double right: 1400W x 875D x 700/750H mm
- · corner single: 875W x 875D x 700-750H mm
- $\cdot$  corner angled (150 °) : 875/1285W x 875D x 700/750H mm
- ottoman single: 875W x 875D x 400/450H mm
  ottoman double: 1400W x 875D x 400/450H mm
- straight single: 875W x 875D x 700/750H mm
  straight double: 1400W x 875D x 700/750H mm