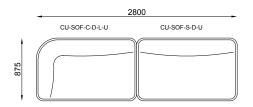

#### Dimensions:

- · armrest single left: 875W x 875D x 700/750H mm
- armrest single right: 875W x 875D x 700/750H mm
- · armrest double left: 1400W x 875D x 700/750H mm
- · armrest double right: 1400W x 875D x 700/750H mm
- · corner single: 875W x 875D x 700-750H mm
- $\cdot$  corner angled (150 °) : 875/1285W x 875D x 700/750H mm
- ottoman single: 875W x 875D x 400/450H mm
  ottoman double: 1400W x 875D x 400/450H mm
- straight single: 875W x 875D x 700/750H mm
  straight double: 1400W x 875D x 700/750H mm

# dimensions - configurations

n a