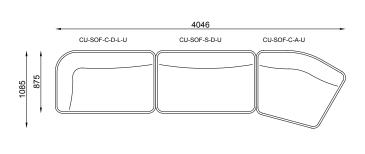

#### Dimensions:

- · armrest single left: 875W x 875D x 700/750H mm
- armrest single right: 875W x 875D x 700/750H mm
- · armrest double left: 1400W x 875D x 700/750H mm
- · armrest double right: 1400W x 875D x 700/750H mm
- · corner single: 875W x 875D x 700-750H mm
- $\cdot$  corner angled (150 °) : 875/1285W x 875D x 700/750H mm
- ottoman single: 875W x 875D x 400/450H mm
  ottoman double: 1400W x 875D x 400/450H mm
- straight single: 875W x 875D x 700/750H mm
  straight double: 1400W x 875D x 700/750H mm

# dimensions - configurations

n a