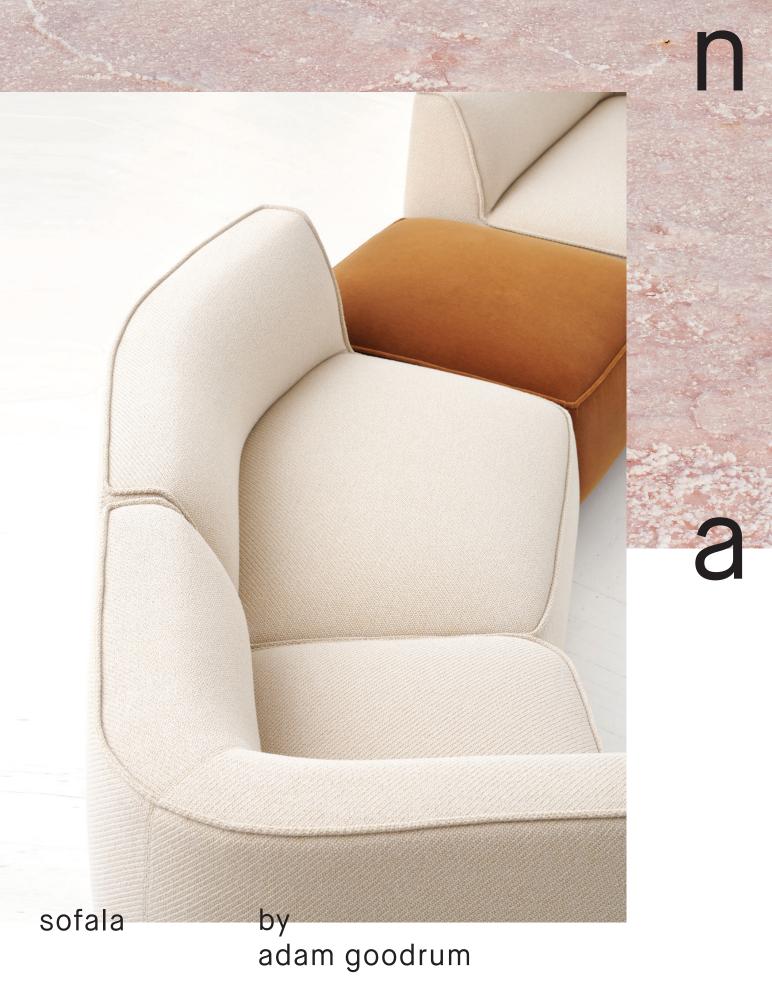

#### sofala

by Adam Goodrum, 2018

Named after a small town in New South Wales with soft, rolling green hills, Sofala is an inviting modular sofa, characterised by its smooth curves and versatile modules that allow for a range of comfortable configurations.

With distinctive piping detail and a warm, welcoming aesthetic, Sofala is suitable for both commercial and residential environments

sofala corner module

Finishes: Upholstery in selected Mokum Textiles and Pelle leathers