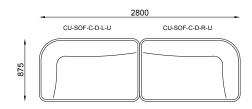

#### Dimensions:

- · armrest single left: 875W x 875D x 700/750H mm
- armrest single right: 875W x 875D x 700/750H mm
- · armrest double left: 1400W x 875D x 700/750H mm
- · armrest double right: 1400W x 875D x 700/750H mm
- · corner single: 875W x 875D x 700-750H mm
- $\cdot$  corner angled (150 °) : 875/1285W x 875D x 700/750H mm
- ottoman single: 875W x 875D x 400/450H mm
  ottoman double: 1400W x 875D x 400/450H mm
- straight single: 875W x 875D x 700/750H mm
  straight double: 1400W x 875D x 700/750H mm