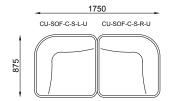

#### Dimensions:

- · armrest single left: 875W x 875D x 700/750H mm
- armrest single right: 875W x 875D x 700/750H mm
- · armrest double left: 1400W x 875D x 700/750H mm
- · armrest double right: 1400W x 875D x 700/750H mm
- · corner single: 875W x 875D x 700-750H mm
- $\cdot$  corner angled (150 °) : 875/1285W x 875D x 700/750H mm
- ottoman single: 875W x 875D x 400/450H mm
  ottoman double: 1400W x 875D x 400/450H mm
- straight single: 875W x 875D x 700/750H mm
  straight double: 1400W x 875D x 700/750H mm