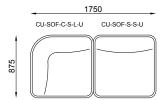

#### Dimensions:

- · armrest single left: 875W x 875D x 700/750H mm
- armrest single right: 875W x 875D x 700/750H mm
- · armrest double left: 1400W x 875D x 700/750H mm
- · armrest double right: 1400W x 875D x 700/750H mm
- · corner single: 875W x 875D x 700-750H mm
- $\cdot$  corner angled (150 °) : 875/1285W x 875D x 700/750H mm
- ottoman single: 875W x 875D x 400/450H mm
  ottoman double: 1400W x 875D x 400/450H mm
- straight single: 875W x 875D x 700/750H mm
  straight double: 1400W x 875D x 700/750H mm