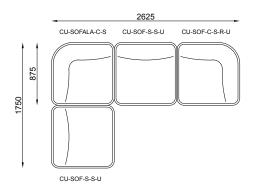

#### Dimensions:

- · armrest single left: 875W x 875D x 700/750H mm
- armrest single right: 875W x 875D x 700/750H mm
- · armrest double left: 1400W x 875D x 700/750H mm
- · armrest double right: 1400W x 875D x 700/750H mm
- · corner single: 875W x 875D x 700-750H mm
- $\cdot$  corner angled (150 °) : 875/1285W x 875D x 700/750H mm
- ottoman single: 875W x 875D x 400/450H mm
  ottoman double: 1400W x 875D x 400/450H mm
- straight single: 875W x 875D x 700/750H mm
  straight double: 1400W x 875D x 700/750H mm

# dimensions - configurations

n a