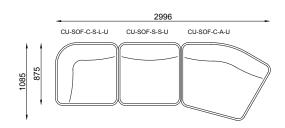

#### Dimensions:

- · armrest single left: 875W x 875D x 700/750H mm
- armrest single right: 875W x 875D x 700/750H mm
- · armrest double left: 1400W x 875D x 700/750H mm
- · armrest double right: 1400W x 875D x 700/750H mm
- · corner single: 875W x 875D x 700-750H mm
- $\cdot$  corner angled (150 °) : 875/1285W x 875D x 700/750H mm
- ottoman single: 875W x 875D x 400/450H mm
  ottoman double: 1400W x 875D x 400/450H mm
- straight single: 875W x 875D x 700/750H mm
  straight double: 1400W x 875D x 700/750H mm

# dimensions - configurations

n a