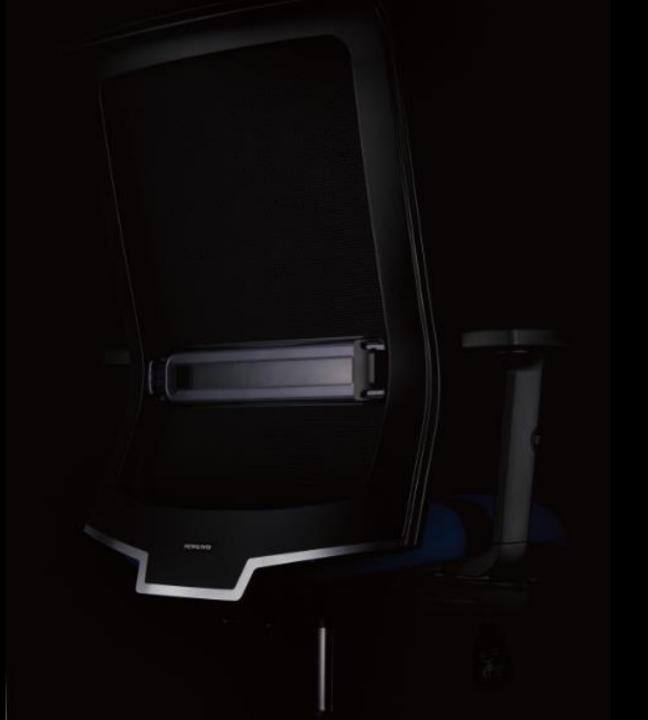

#### **Lumbar Support**

The lumbar support can be adjust in 3 different levels to fit comfortably according to the curve of the spine, thus, provide additional support to lower part of the back.

The height of the lumbar support can also be adjusted (interval: 100mm)