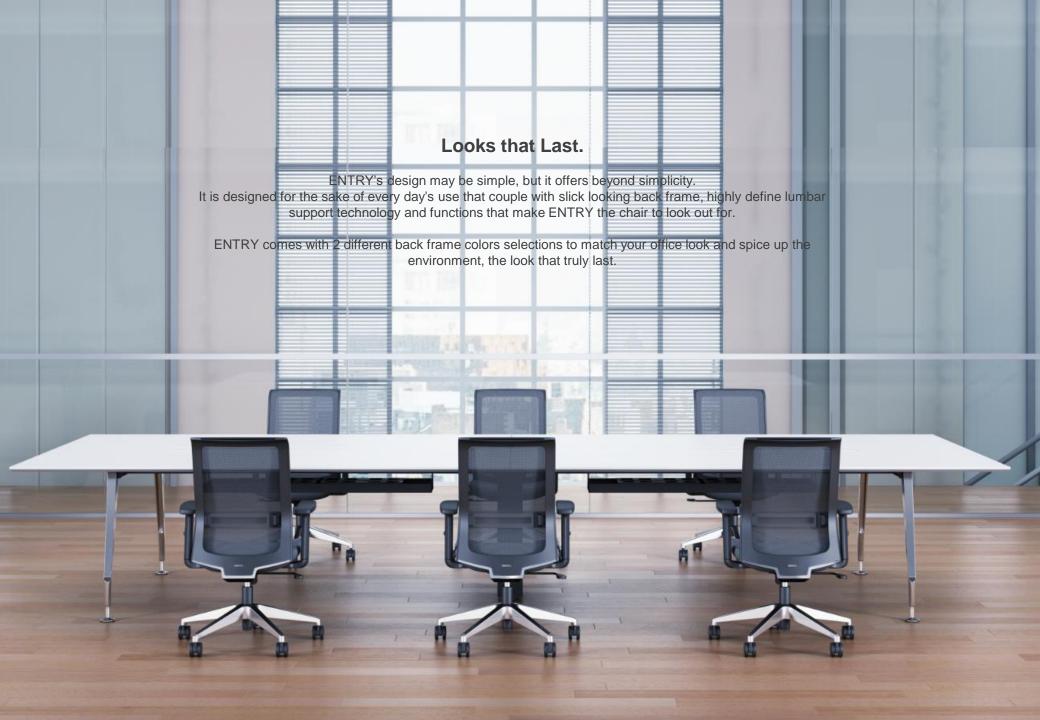

ENTRY combines with innovation and comfort support, with the look that last and more than you ever ask for from any work chair in its price category.

#### Back Frame Colors Options -

Black White Grey