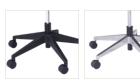

ENTRY combines with innovation and comfort support, with the look that last and more than you ever ask for from any work chair in its price category.



# **Specifications**

#### **Lumbar Support**



The lumbar support can be adjust in 3 different levels to fit comfortably according to the curve of the spine, thus, provide additional support to lower part of the back.

The height of the lumbar support can also be adjusted (interval: 100mm)

#### Synchronized Mechanism



Synchronized Mechanism Adjusts the angle between the backrest and the seat for optimum comfort.

#### Adjustable Seat Height



be adjusted to the user's preferences.

## **Component Options and Selections:**

#### Back Frame Colors Options -



Black White Grey

### Optional -



Headrest

## Base Finished Options -



Polished Aluminum

#### Upholstery Options -Backrest Mesh-



Nylon

Light Grey

### Seat Fabric -



D Black M Dull Grey



B Indigo Blue



P Dark Purple

R Signal Red

Black