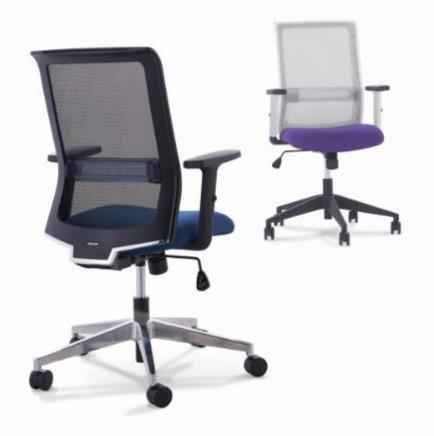

#### Back Frame Colors Options -

Black White Grey

#### Upholstery Options -Backrest Mesh-

Nylon

Light Grey

### Seat Fabric -

D Black M Dull Grey

B Indigo Blue

P Dark Purple

R Signal Red

Black