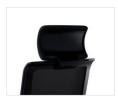

finest quality to suit our daily usage.

ENTRY combines with innovation and comfort support, with the look that last and more than you ever ask for from any work chair in its price category.



# **Specifications**

#### **Lumbar Support**



The lumbar support can be adjust in 3 different levels to fit comfortably according to the curve of the spine, thus, provide additional support to lower part of the back.

The height of the lumbar support can also be adjusted (interval: 100mm)

#### Synchronized Mechanism



Synchronized Mechanism Adjusts the angle between the backrest and the seat for optimum comfort.

#### Adjustable Seat Height



be adjusted to the user's preferences.

## **Component Options and Selections:**

#### Back Frame Colors Options -



Black White Grey

### Optional -



Headrest

## Base Finished Options -



Polished Aluminum

#### Upholstery Options -Backrest Mesh-



Nylon

Light Grey

### Seat Fabric -



D Black M Dull Grey



B Indigo Blue



P Dark Purple

R Signal Red

Black