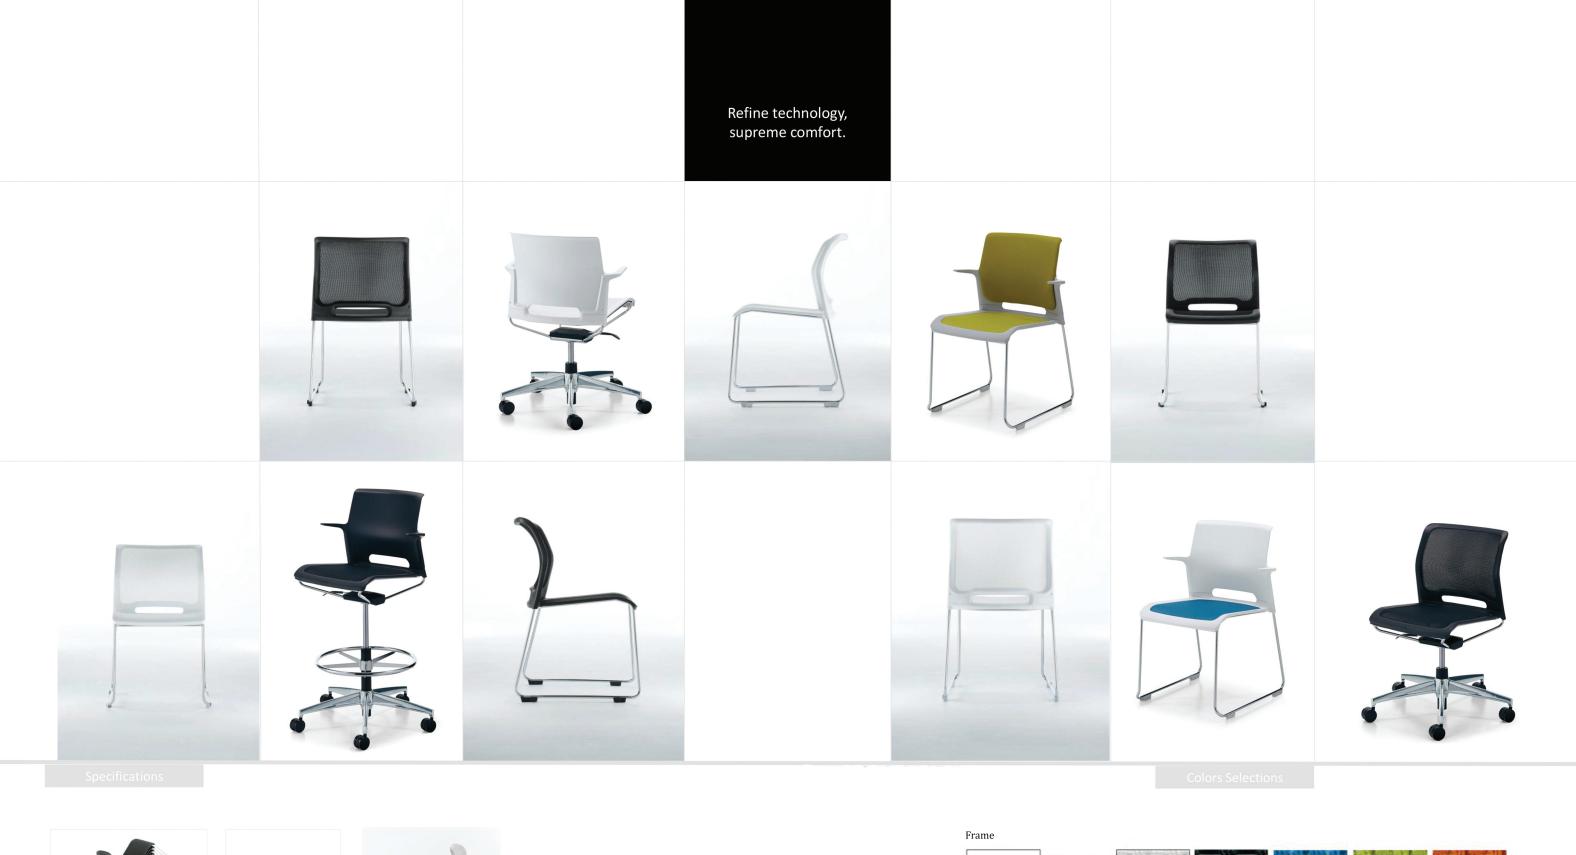

#### Maximum Comfort.

Three-dimensional back rest for better back support and comfort.

**Refine Technology for durability**Mesh hot melted into the Chair frame for stability.

#### **Finest Design**

Simple in design and yet maximum In comfort.

#### **Ultimate Comfort**

Mesh finished for unparalleled Comfort and dispersed of heat from long period of seating.

### Caravel

- Specifications may varies, please contact your local KOKUYO's sales office or dealers for more information.
   Information in this brochure may change without further notice.
   All copyrights and intellectual property rights including trademarks and copywrite, remain the property of KOKUYO. No partof this brochure may be reproduced without prior written permission from KOKUYO.