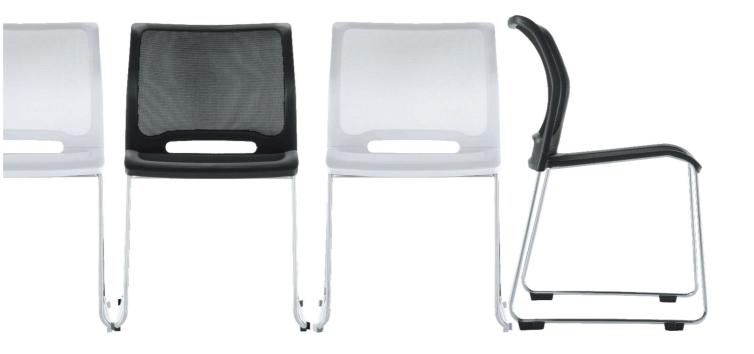

#### Maximum Comfort.

Three-dimensional back rest for better back support and comfort.

**Refine Technology for durability**Mesh hot melted into the Chair frame for stability.

#### **Finest Design**

Simple in design and yet maximum In comfort.

#### **Ultimate Comfort**

Mesh finished for unparalleled Comfort and dispersed of heat from long period of seating.