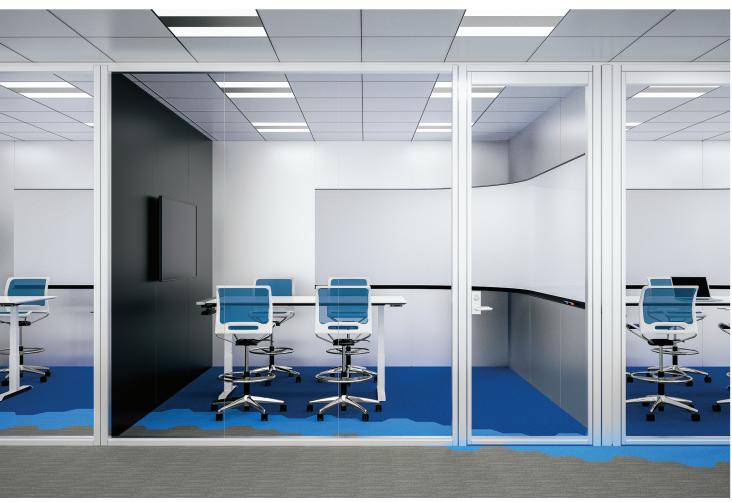

# Versatile and Comfortable

Comfortable
Caravel is versatile and easy to handle. Comfortable and durable.

Caravel compliments with Theater space or conferences

Ideal for training or seminar room.

Stackable