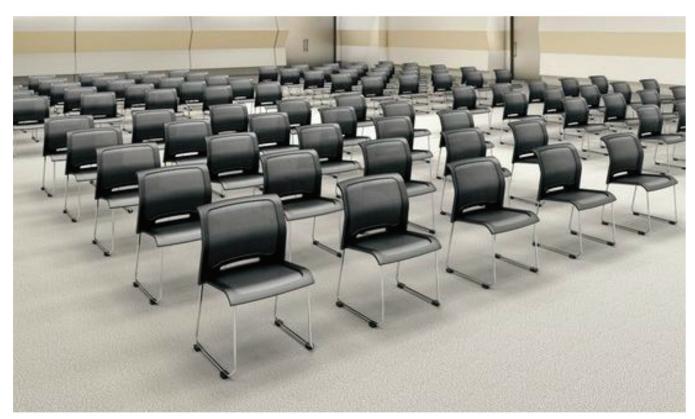

# Versatile and Comfortable

Comfortable
Caravel is versatile and easy to handle. Comfortable and durable.

Caravel compliments with Theater space or conferences

Ideal for training or seminar room.

Stackable

Light weight, weighing 4.1kg

E6 NEW//