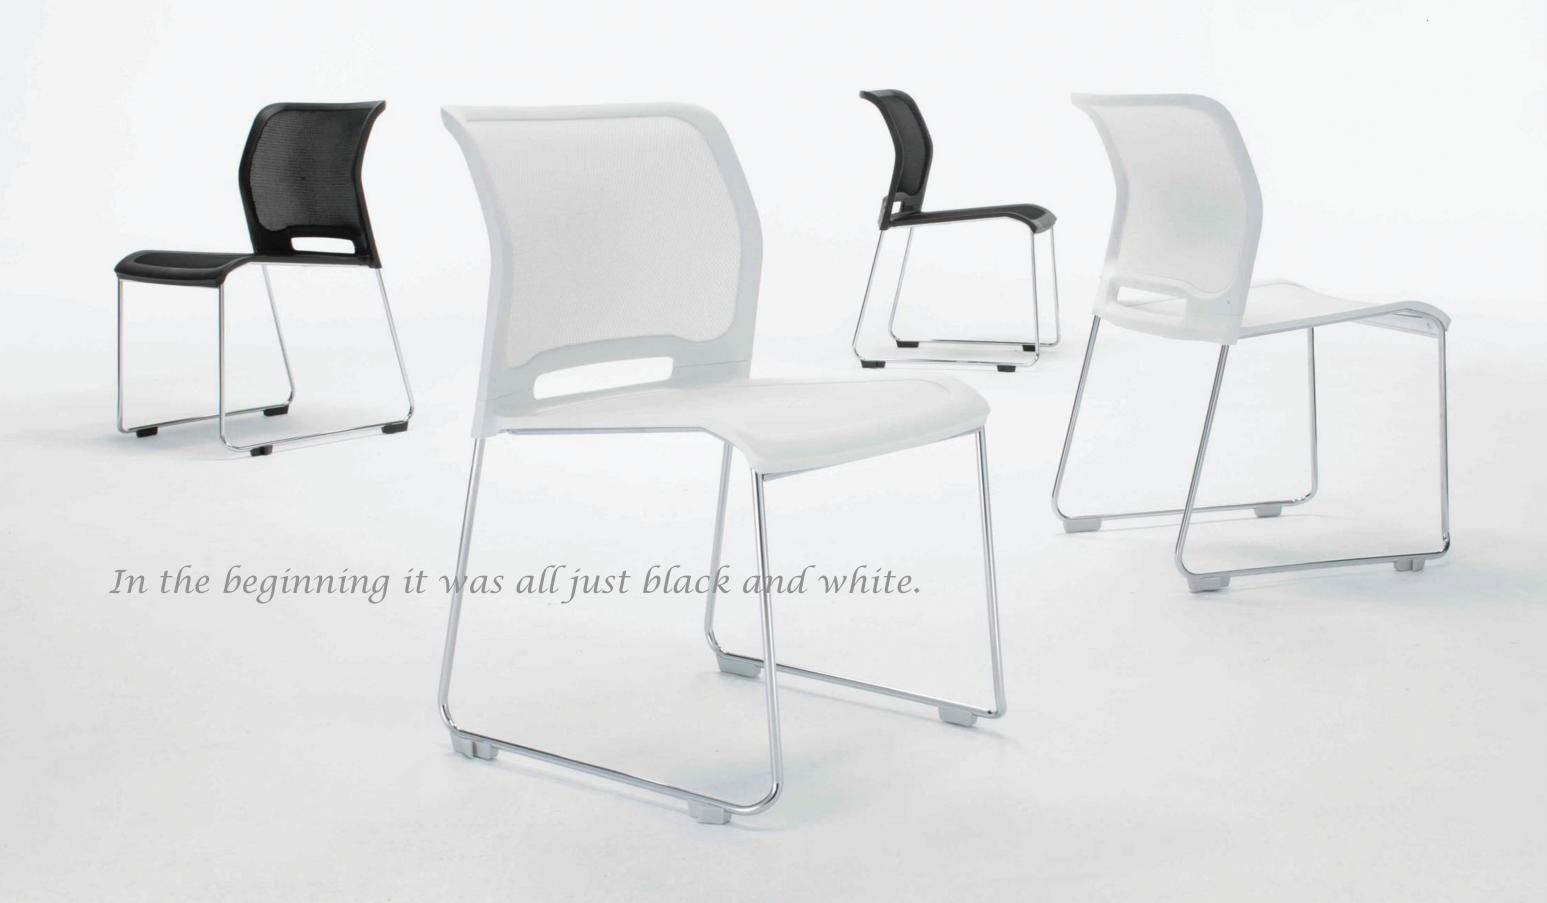

# Versatile and Comfortable

Comfortable
Caravel is versatile and easy to handle. Comfortable and durable.

Caravel compliments with Theater space or conferences

Ideal for training or seminar room.

Stackable

Light weight, weighing 4.1kg

E6 NEW//