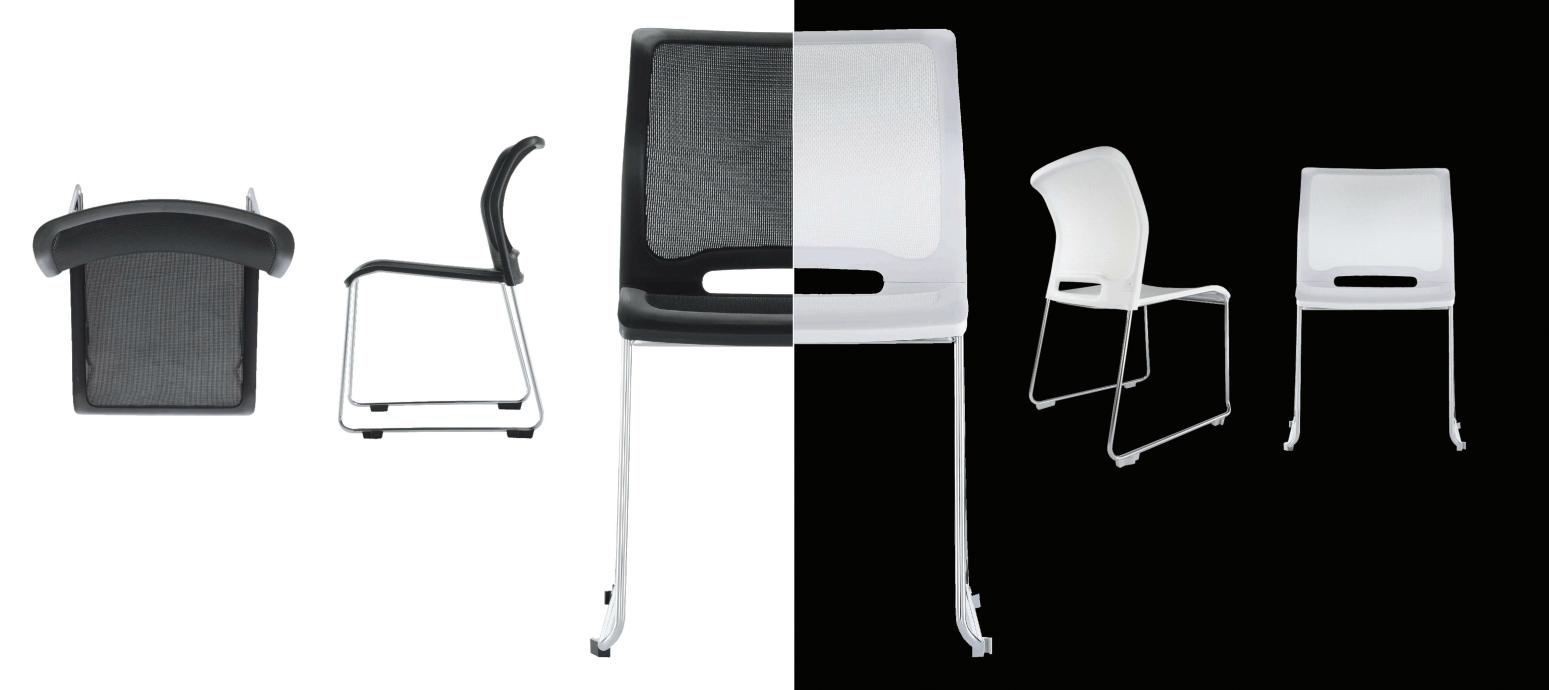

#### Maximum Comfort.

Three-dimensional back rest for better back support and comfort.

**Refine Technology for durability**Mesh hot melted into the Chair frame for stability.

#### **Finest Design**

Simple in design and yet maximum In comfort.

#### **Ultimate Comfort**

Mesh finished for unparalleled Comfort and dispersed of heat from long period of seating.