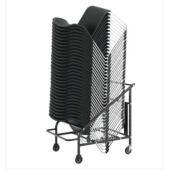

# Versatile and Comfortable

Comfortable
Caravel is versatile and easy to handle. Comfortable and durable.

Caravel compliments with Theater space or conferences

Ideal for training or seminar room.

Stackable

Light weight, weighing 4.1kg

E6 NEW//