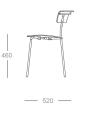

### variations & dimensions

#### soft ply

*Timber Finishes:* Oak, Black Stained Oak, Walnut *Frame Finishes:* Black Powdercoat

Dimensions:

- Soft Ply Dining Chair: 550W X 725H X 520D
- Soft Ply Stool 650H: 510W X 910H X 540D
- Soft Ply Stool 750H: 510W X 1000H X 510D