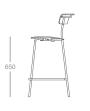

### variations & dimensions

#### soft ply

*Timber Finishes:* Oak, Black Stained Oak, Walnut *Frame Finishes:* Black Powdercoat

Dimensions:

- Soft Ply Dining Chair: 550W X 725H X 520D
- Soft Ply Stool 650H: 510W X 910H X 540D
- Soft Ply Stool 750H: 510W X 1000H X 510D