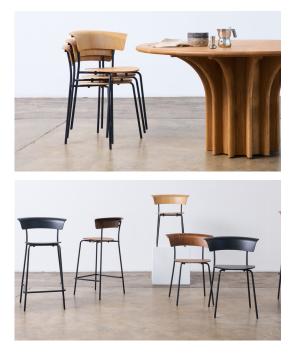

## softply

by adam goodrum, 2021

Playfully paradoxical, Softply is a seating collection that pushes the boundaries of materiality. Typically a rigid material, plywood is press-moulded into a unique 3-directional curve to create a distinctive backrest that cascades elegantly over a stainless-steel frame and doubles as an integrated sweeping armrest. Softply's curved back is informed by geometry to create an ergonomically supportive chair that promotes a relaxed comfort. It's 360-degree design considers every viewpoint, particularly the back from which chairs and stools are most commonly viewed. The Softply collection comprises a stackable chair and both bar and counter height stools in a selection of finishes.