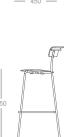

### variations & dimensions

#### soft ply

*Timber Finishes:* Oak, Black Stained Oak, Walnut *Frame Finishes:* Black Powdercoat

Dimensions:

- Soft Ply Dining Chair: 550W X 725H X 520D
- Soft Ply Stool 650H: 510W X 910H X 540D
- Soft Ply Stool 750H: 510W X 1000H X 510D