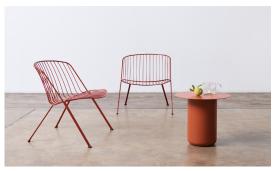

## terrace

By Adam Cornish, 2021

Characterised by graphic lines, subtle curves and a clean visual language, terrace is an outdoor seating series that is as comfortable as it is functional. Hand-crafted in melbourne, terrace is made from durable stainless-steel wires that are curved incrementally to create an inviting and embracing seat. From long al-fresco lunches to uninterrupted lounging, this comprehensive collection is designed to withstand harsh australian conditions and accommodate all kinds of outdoor living.

Spanning commercial to residential to hospitality applications, terrace is available in a selection of finishes in lounge chair, dining chair and bar stool options.