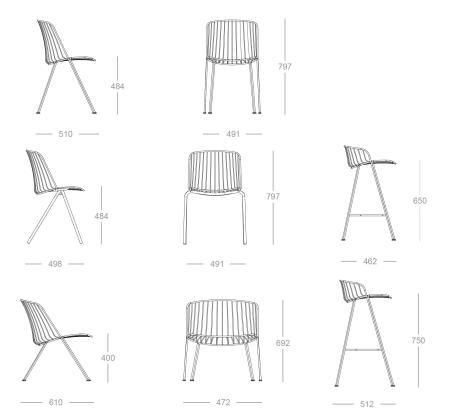

## Dimensions:

- Dining chair: 490W x 510D x 800H mm 480 mm Seat Height
- Stacking chair: 490W x 500D x 800H mm 480 mm Seat Height
- Easy chair: 590W x 610D x 690H mm 400 mm Seat Height
- Counter stool: 485W x 460D x 805H 650 mm Seat Height
- Bar stool: 490W x 510D x 905H 750 mm Seat Height