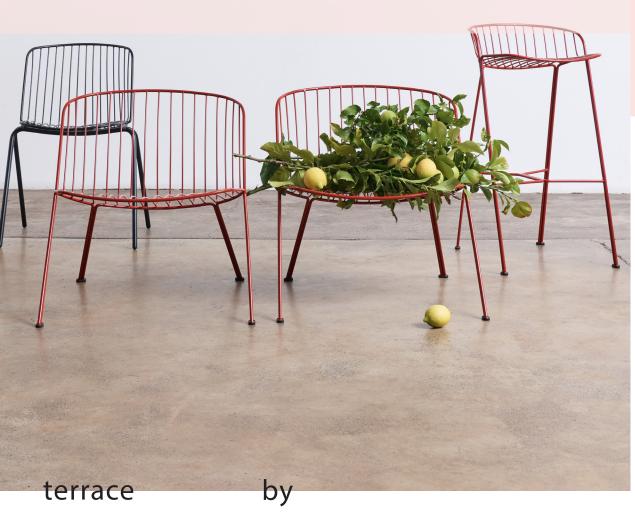

## terrace

By Adam Cornish, 2021

Characterised by graphic lines, subtle curves and a clean visual language, terrace is an outdoor seating series that is as comfortable as it is functional. Hand-crafted in melbourne, terrace is made from durable stainless-steel wires that are curved incrementally to create an inviting and embracing seat. From long al-fresco lunches to uninterrupted lounging, this comprehensive collection is designed to withstand harsh australian conditions and accommodate all kinds of outdoor living.

Spanning commercial to residential to hospitality applications, terrace is available in a selection of finishes in lounge chair, dining chair and bar stool options.