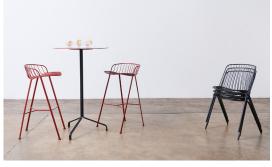

## terrace

By Adam Cornish, 2021

Characterised by graphic lines, subtle curves and a clean visual language, terrace is an outdoor seating series that is as comfortable as it is functional. Hand-crafted in melbourne, terrace is made from durable stainless-steel wires that are curved incrementally to create an inviting and embracing seat. From long al-fresco lunches to uninterrupted lounging, this comprehensive collection is designed to withstand harsh australian conditions and accommodate all kinds of outdoor living.

Spanning commercial to residential to hospitality applications, terrace is available in a selection of finishes in lounge chair, dining chair and bar stool options.