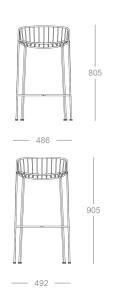

## Dimensions:

- Dining chair: 490W x 510D x 800H mm 480 mm Seat Height
- Stacking chair: 490W x 500D x 800H mm 480 mm Seat Height
- Easy chair: 590W x 610D x 690H mm 400 mm Seat Height
- Counter stool: 485W x 460D x 805H 650 mm Seat Height
- Bar stool: 490W x 510D x 905H 750 mm Seat Height