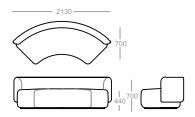

# dimensions - modules

#### Modular 1/8th Low Back

# Modular 1/8th High Back

Modular Round Edge Left