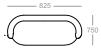

# dimensions - modules

#### Single Tub High Back

2 Seater High Back

3 Seater High Back

Single Ottoman

2 Seater Ottoman

3 Seater Ottoman

Single Wedge Low Back

Modular Inside Curve 90 Low Back