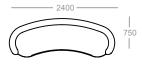

# dimensions - modules

#### Modular 1/8th Low Back

# Modular 1/8th High Back

Modular Round Edge Left