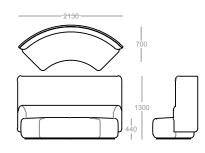

h spirit and personality.

In recent years, Goodrum's work has been awarded a host of design accolades including the NGV Rigg Prize, Vogue x Alessi Design Prize, Indesign Luminary Award and the Idea Awards Editor's Medal. He has also been commissioned to design pieces for several global luxury brands including Veuve Clicquot, Alessi and Cappellini.

n a u

# dimensions - modules

# Single Tub Low Back





#### 2 Seater Low Back





#### 3 Seater Low Back



#### Single Tub High Back





2 Seater High Back





3 Seater High Back





Single Ottoman





2 Seater Ottoman





3 Seater Ottoman



Single Wedge Low Back





Modular Inside Curve 90 Low Back





Modular Outside Curve 90 Low Back



Square Ottoman





Modular Inside Curve 90 High Back



Modular Outside Curve 90 High Back



# dimensions - configurations

#### 2 Seater Chaise Lounge Closed





#### 3 Seater Chaise Lounge Closed





#### Modular 1/8th Low Back





# Modular Round Edge Right





# 3 Seater Chaise Lounge Open Right





# Modular 1/8th High Back



Modular Round Edge Left





#### 3 Seater Chaise Lounge Open Left





# Lounge End Left





# Lounge Split Back Left





#### Lounge Split Back Right





#### Square Back