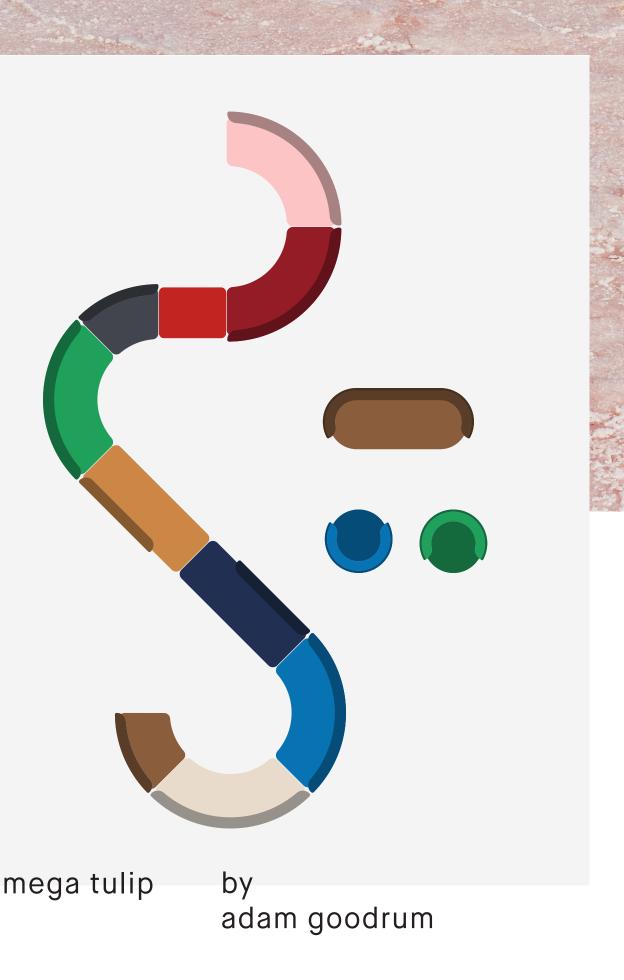

# mega tulip

by Adam Goodrum, 2022

Introducing the next iteration of an Australian classic: Mega Tulip by Adam Goodrum.

Designed for the workplace of tomorrow, Mega Tulip features the same organic curves and perfect proportions as its predecessor, Fat Tulip. Suitable for a plethora of commercial environments ranging from flexible workplaces to lobbies to public areas, Mega Tulip has a distinctive softness that also lends itself to residential settings. Allowing for limitless configurations, Mega Tulip is as adaptable as it is graphically interesting. This flexible modular system is comprised of a diverse landscape of elements, from independent sofas and armchairs, to straight or curved segments and high back booths. Create private zones for focus, open spaces for interaction or casual areas for relaxation.

Available in a wide selection of upholstery options, Mega Tulip is a truly versatile sofa system that offers infinite typologies with one singular design language.

# variations & dimensions