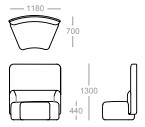

ioned to design pieces for several global luxury brands including Veuve Clicquot, Alessi and Cappellini.

n a u

# dimensions - modules

# Single Tub Low Back





#### 2 Seater Low Back





#### 3 Seater Low Back



#### Single Tub High Back





2 Seater High Back





3 Seater High Back





Single Ottoman





2 Seater Ottoman





3 Seater Ottoman



Single Wedge Low Back





Modular Inside Curve 90 Low Back





Modular Outside Curve 90 Low Back



Square Ottoman





Modular Inside Curve 90 High Back



Modular Outside Curve 90 High Back



# dimensions - configurations

#### 2 Seater Chaise Lounge Closed





#### 3 Seater Chaise Lounge Closed





#### Modular 1/8th Low Back





# Modular Round Edge Right





# 3 Seater Chaise Lounge Open Right





# Modular 1/8th High Back



Modular Round Edge Left





#### 3 Seater Chaise Lounge Open Left





# Lounge End Left





# Lounge Split Back Left





#### Lounge Split Back Right





#### Square Back