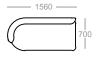

Cappellini.

n a u

# dimensions - modules

# Single Tub Low Back





#### 2 Seater Low Back





#### 3 Seater Low Back



#### Single Tub High Back





2 Seater High Back





3 Seater High Back





Single Ottoman





2 Seater Ottoman





3 Seater Ottoman



Single Wedge Low Back





Modular Inside Curve 90 Low Back





Modular Outside Curve 90 Low Back



Square Ottoman





Modular Inside Curve 90 High Back



Modular Outside Curve 90 High Back



# dimensions - configurations

#### 2 Seater Chaise Lounge Closed





#### 3 Seater Chaise Lounge Closed





#### Modular 1/8th Low Back





# Modular Round Edge Right





# 3 Seater Chaise Lounge Open Right





# Modular 1/8th High Back



Modular Round Edge Left





#### 3 Seater Chaise Lounge Open Left





# Lounge End Left





# Lounge Split Back Left





#### Lounge Split Back Right





#### Square Back