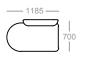

# dimensions - modules

Modular Outside Curve 90 Low Back

Square Ottoman

Modular Inside Curve 90 High Back

Modular Outside Curve 90 High Back