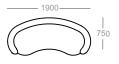

# dimensions - modules

#### Modular 1/8th Low Back

# Modular 1/8th High Back

Modular Round Edge Left