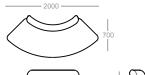

# dimensions - modules

Modular Outside Curve 90 Low Back

Square Ottoman

Modular Inside Curve 90 High Back

Modular Outside Curve 90 High Back