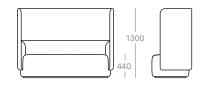

# dimensions - singular

#### 3 Seater Sofa Low Back

Single Armchair High Back

### 3 Seater Sofa High Back