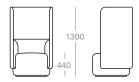

s including Veuve Clicquot, Alessi and Cappellini.

n a u

# dimensions - modular

### Mod InsideCurve 1/8 Lowback





### Mod InsideCurve 1/4 Lowback







#### Mod OutsideCurve 1/4 LowBack

CU-MT-M-OC-14-LB





#### Mod InsideCurve 1/8 Highback CU-MT-M-IC-18-HB





#### Mod InsideCurve 1/4 Highback

CU-MT-M-IC-14-HB





# Mod OutsideCurve 1/4 HighBack





### Mod Round Chaise Left Back





### Mod Round Chaise Right Back





# Mod Square Centre Low Back





# Mod Square Ottoman







## Mod Square Chaise Right Back CU-MT-M-SQC-R

700



# Mod Square Chaise Left Back CU-MT-M-SQC-L

700



Mod Corner Low Back







# dimensions - singular

### Single Armchair Low Back CU-MT-1S-LB





#### 2 Seater Sofa Low Back





#### 3 Seater Sofa Low Back





Single Armchair High Back





#### 2 Seater Sofa High Back





### 3 Seater Sofa High Back





### Single Ottoman





### 2 Seater Ottoman





### 3 Seater Ottoman





# dimensions - singular

### 2 Seater Curved Sofa





### 3 Seater Curved Sofa





## 2 Seater Curved Arm Left CU-MT-2S-CA-L





# 3 Seater Curved Arm Left CU-MT-3S-CA-L





#### 2 Seater Curved Arm Right

CU-MT-2S-CA-R





# 3 Seater Curved Arm Right CU-MT-3S-CA-R