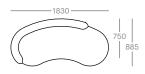

### Mod InsideCurve 1/4 Highback

CU-MT-M-IC-14-HB





# Mod OutsideCurve 1/4 HighBack





### Mod Round Chaise Left Back





### Mod Round Chaise Right Back





# Mod Square Centre Low Back





# Mod Square Ottoman







## Mod Square Chaise Right Back CU-MT-M-SQC-R

700



# Mod Square Chaise Left Back CU-MT-M-SQC-L

700



Mod Corner Low Back







# dimensions - singular

### Single Armchair Low Back CU-MT-1S-LB





#### 2 Seater Sofa Low Back





#### 3 Seater Sofa Low Back





Single Armchair High Back





#### 2 Seater Sofa High Back





### 3 Seater Sofa High Back





### Single Ottoman





### 2 Seater Ottoman





### 3 Seater Ottoman





# dimensions - singular

### 2 Seater Curved Sofa





### 3 Seater Curved Sofa





## 2 Seater Curved Arm Left CU-MT-2S-CA-L





# 3 Seater Curved Arm Left CU-MT-3S-CA-L





#### 2 Seater Curved Arm Right

CU-MT-2S-CA-R





# 3 Seater Curved Arm Right CU-MT-3S-CA-R