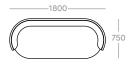

si and Cappellini.

n a u

# dimensions - modular

### Mod InsideCurve 1/8 Lowback





### Mod InsideCurve 1/4 Lowback







#### Mod OutsideCurve 1/4 LowBack

CU-MT-M-OC-14-LB





#### Mod InsideCurve 1/8 Highback CU-MT-M-IC-18-HB





#### Mod InsideCurve 1/4 Highback

CU-MT-M-IC-14-HB





# Mod OutsideCurve 1/4 HighBack





### Mod Round Chaise Left Back





### Mod Round Chaise Right Back





# Mod Square Centre Low Back





# Mod Square Ottoman







## Mod Square Chaise Right Back CU-MT-M-SQC-R

700



# Mod Square Chaise Left Back CU-MT-M-SQC-L

700



Mod Corner Low Back







# dimensions - singular

### Single Armchair Low Back CU-MT-1S-LB





#### 2 Seater Sofa Low Back





#### 3 Seater Sofa Low Back





Single Armchair High Back





#### 2 Seater Sofa High Back





### 3 Seater Sofa High Back





### Single Ottoman





### 2 Seater Ottoman





### 3 Seater Ottoman





# dimensions - singular

### 2 Seater Curved Sofa





### 3 Seater Curved Sofa





## 2 Seater Curved Arm Left CU-MT-2S-CA-L





# 3 Seater Curved Arm Left CU-MT-3S-CA-L





#### 2 Seater Curved Arm Right

CU-MT-2S-CA-R





# 3 Seater Curved Arm Right CU-MT-3S-CA-R