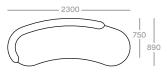

4-HB





# Mod OutsideCurve 1/4 HighBack





### Mod Round Chaise Left Back





### Mod Round Chaise Right Back





# Mod Square Centre Low Back





# Mod Square Ottoman







## Mod Square Chaise Right Back CU-MT-M-SQC-R

700



# Mod Square Chaise Left Back CU-MT-M-SQC-L

700



Mod Corner Low Back







# dimensions - singular

### Single Armchair Low Back CU-MT-1S-LB





#### 2 Seater Sofa Low Back





#### 3 Seater Sofa Low Back





Single Armchair High Back





#### 2 Seater Sofa High Back





### 3 Seater Sofa High Back





### Single Ottoman





### 2 Seater Ottoman





### 3 Seater Ottoman





# dimensions - singular

### 2 Seater Curved Sofa





### 3 Seater Curved Sofa





## 2 Seater Curved Arm Left CU-MT-2S-CA-L





# 3 Seater Curved Arm Left CU-MT-3S-CA-L





#### 2 Seater Curved Arm Right

CU-MT-2S-CA-R





# 3 Seater Curved Arm Right CU-MT-3S-CA-R