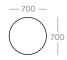

d InsideCurve 1/8 Lowback





### Mod InsideCurve 1/4 Lowback







#### Mod OutsideCurve 1/4 LowBack

CU-MT-M-OC-14-LB





#### Mod InsideCurve 1/8 Highback CU-MT-M-IC-18-HB





#### Mod InsideCurve 1/4 Highback

CU-MT-M-IC-14-HB





# Mod OutsideCurve 1/4 HighBack





### Mod Round Chaise Left Back





### Mod Round Chaise Right Back





# Mod Square Centre Low Back





# Mod Square Ottoman







## Mod Square Chaise Right Back CU-MT-M-SQC-R

700



# Mod Square Chaise Left Back CU-MT-M-SQC-L

700



Mod Corner Low Back







# dimensions - singular

### Single Armchair Low Back CU-MT-1S-LB





#### 2 Seater Sofa Low Back





#### 3 Seater Sofa Low Back





Single Armchair High Back





#### 2 Seater Sofa High Back





### 3 Seater Sofa High Back





### Single Ottoman





### 2 Seater Ottoman





### 3 Seater Ottoman





# dimensions - singular

### 2 Seater Curved Sofa





### 3 Seater Curved Sofa





## 2 Seater Curved Arm Left CU-MT-2S-CA-L





# 3 Seater Curved Arm Left CU-MT-3S-CA-L





#### 2 Seater Curved Arm Right

CU-MT-2S-CA-R





# 3 Seater Curved Arm Right CU-MT-3S-CA-R