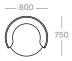

nds including Veuve Clicquot, Alessi and Cappellini.

n a u

# dimensions - modular

### Mod InsideCurve 1/8 Lowback





### Mod InsideCurve 1/4 Lowback







#### Mod OutsideCurve 1/4 LowBack

CU-MT-M-OC-14-LB





#### Mod InsideCurve 1/8 Highback CU-MT-M-IC-18-HB





#### Mod InsideCurve 1/4 Highback

CU-MT-M-IC-14-HB





# Mod OutsideCurve 1/4 HighBack





### Mod Round Chaise Left Back





### Mod Round Chaise Right Back





# Mod Square Centre Low Back





# Mod Square Ottoman







## Mod Square Chaise Right Back CU-MT-M-SQC-R

700



# Mod Square Chaise Left Back CU-MT-M-SQC-L

700



Mod Corner Low Back







# dimensions - singular

### Single Armchair Low Back CU-MT-1S-LB





#### 2 Seater Sofa Low Back





#### 3 Seater Sofa Low Back





Single Armchair High Back





#### 2 Seater Sofa High Back





### 3 Seater Sofa High Back





### Single Ottoman





### 2 Seater Ottoman





### 3 Seater Ottoman





# dimensions - singular

### 2 Seater Curved Sofa





### 3 Seater Curved Sofa





## 2 Seater Curved Arm Left CU-MT-2S-CA-L





# 3 Seater Curved Arm Left CU-MT-3S-CA-L





#### 2 Seater Curved Arm Right

CU-MT-2S-CA-R





# 3 Seater Curved Arm Right CU-MT-3S-CA-R