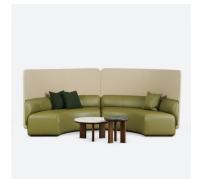

# mega tulip

by Adam Goodrum, 2022

Introducing the next iteration of an Australian classic: Mega Tulip by Adam Goodrum.

Designed for the workplace of tomorrow, Mega Tulip features the same organic curves and perfect proportions as its predecessor, Fat Tulip. Suitable for a plethora of commercial environments ranging from flexible workplaces to lobbies to public areas, Mega Tulip has a distinctive softness that also lends itself to residential settings. Allowing for limitless configurations, Mega Tulip is as adaptable as it is graphically interesting. This flexible modular system is comprised of a diverse landscape of elements, from independent sofas and armchairs, to straight or curved segments and high back booths. Create private zones for focus, open spaces for interaction or casual areas for relaxation.

Available in a wide selection of upholstery options, Mega Tulip is a truly versatile sofa system that offers infinite typologies with one singular design language.