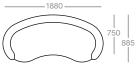

-MT-M-OC-14-LB





#### Mod InsideCurve 1/8 Highback CU-MT-M-IC-18-HB





#### Mod InsideCurve 1/4 Highback

CU-MT-M-IC-14-HB





# Mod OutsideCurve 1/4 HighBack





### Mod Round Chaise Left Back





### Mod Round Chaise Right Back





# Mod Square Centre Low Back





# Mod Square Ottoman







## Mod Square Chaise Right Back CU-MT-M-SQC-R

700



# Mod Square Chaise Left Back CU-MT-M-SQC-L

700



Mod Corner Low Back







# dimensions - singular

### Single Armchair Low Back CU-MT-1S-LB





#### 2 Seater Sofa Low Back





#### 3 Seater Sofa Low Back





Single Armchair High Back





#### 2 Seater Sofa High Back





### 3 Seater Sofa High Back





### Single Ottoman





### 2 Seater Ottoman





### 3 Seater Ottoman





# dimensions - singular

### 2 Seater Curved Sofa





### 3 Seater Curved Sofa





## 2 Seater Curved Arm Left CU-MT-2S-CA-L





# 3 Seater Curved Arm Left CU-MT-3S-CA-L





#### 2 Seater Curved Arm Right

CU-MT-2S-CA-R





# 3 Seater Curved Arm Right CU-MT-3S-CA-R