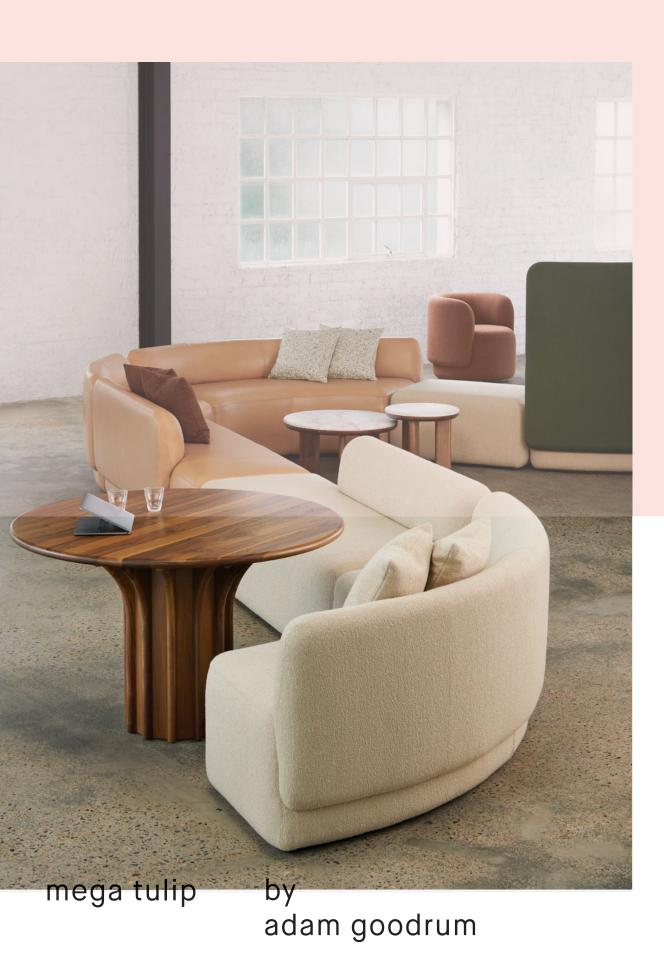

# mega tulip

by Adam Goodrum, 2022

Introducing the next iteration of an Australian classic: Mega Tulip by Adam Goodrum.

Designed for the workplace of tomorrow, Mega Tulip features the same organic curves and perfect proportions as its predecessor, Fat Tulip. Suitable for a plethora of commercial environments ranging from flexible workplaces to lobbies to public areas, Mega Tulip has a distinctive softness that also lends itself to residential settings. Allowing for limitless configurations, Mega Tulip is as adaptable as it is graphically interesting. This flexible modular system is comprised of a diverse landscape of elements, from independent sofas and armchairs, to straight or curved segments and high back booths. Create private zones for focus, open spaces for interaction or casual areas for relaxation.

Available in a wide selection of upholstery options, Mega Tulip is a truly versatile sofa system that offers infinite typologies with one singular design language.