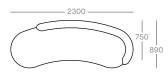

haise Right Back





# Mod Square Centre Low Back





# Mod Square Ottoman







## Mod Square Chaise Right Back CU-MT-M-SQC-R

700



# Mod Square Chaise Left Back CU-MT-M-SQC-L

700



Mod Corner Low Back







# dimensions - singular

### Single Armchair Low Back CU-MT-1S-LB





#### 2 Seater Sofa Low Back





#### 3 Seater Sofa Low Back





Single Armchair High Back





#### 2 Seater Sofa High Back





### 3 Seater Sofa High Back





### Single Ottoman





### 2 Seater Ottoman





### 3 Seater Ottoman





# dimensions - singular

### 2 Seater Curved Sofa





### 3 Seater Curved Sofa





## 2 Seater Curved Arm Left CU-MT-2S-CA-L





# 3 Seater Curved Arm Left CU-MT-3S-CA-L





#### 2 Seater Curved Arm Right

CU-MT-2S-CA-R





# 3 Seater Curved Arm Right CU-MT-3S-CA-R