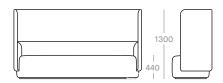

ions - modular

### Mod InsideCurve 1/8 Lowback





### Mod InsideCurve 1/4 Lowback







#### Mod OutsideCurve 1/4 LowBack

CU-MT-M-OC-14-LB





#### Mod InsideCurve 1/8 Highback CU-MT-M-IC-18-HB





#### Mod InsideCurve 1/4 Highback

CU-MT-M-IC-14-HB





# Mod OutsideCurve 1/4 HighBack





### Mod Round Chaise Left Back





### Mod Round Chaise Right Back





# Mod Square Centre Low Back





# Mod Square Ottoman







## Mod Square Chaise Right Back CU-MT-M-SQC-R

700



# Mod Square Chaise Left Back CU-MT-M-SQC-L

700



Mod Corner Low Back







# dimensions - singular

### Single Armchair Low Back CU-MT-1S-LB





#### 2 Seater Sofa Low Back





#### 3 Seater Sofa Low Back





Single Armchair High Back





#### 2 Seater Sofa High Back





### 3 Seater Sofa High Back





### Single Ottoman





### 2 Seater Ottoman





### 3 Seater Ottoman





# dimensions - singular

### 2 Seater Curved Sofa





### 3 Seater Curved Sofa





## 2 Seater Curved Arm Left CU-MT-2S-CA-L





# 3 Seater Curved Arm Left CU-MT-3S-CA-L





#### 2 Seater Curved Arm Right

CU-MT-2S-CA-R





# 3 Seater Curved Arm Right CU-MT-3S-CA-R