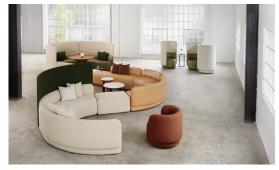

# mega tulip

by Adam Goodrum, 2022

Introducing the next iteration of an Australian classic: Mega Tulip by Adam Goodrum.

Designed for the workplace of tomorrow, Mega Tulip features the same organic curves and perfect proportions as its predecessor, Fat Tulip. Suitable for a plethora of commercial environments ranging from flexible workplaces to lobbies to public areas, Mega Tulip has a distinctive softness that also lends itself to residential settings. Allowing for limitless configurations, Mega Tulip is as adaptable as it is graphically interesting. This flexible modular system is comprised of a diverse landscape of elements, from independent sofas and armchairs, to straight or curved segments and high back booths. Create private zones for focus, open spaces for interaction or casual areas for relaxation.

Available in a wide selection of upholstery options, Mega Tulip is a truly versatile sofa system that offers infinite typologies with one singular design language.