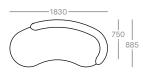

Mod Round Chaise Left Back





### Mod Round Chaise Right Back





# Mod Square Centre Low Back





# Mod Square Ottoman







## Mod Square Chaise Right Back CU-MT-M-SQC-R

700



# Mod Square Chaise Left Back CU-MT-M-SQC-L

700



Mod Corner Low Back







# dimensions - singular

### Single Armchair Low Back CU-MT-1S-LB





#### 2 Seater Sofa Low Back





#### 3 Seater Sofa Low Back





Single Armchair High Back





#### 2 Seater Sofa High Back





### 3 Seater Sofa High Back





### Single Ottoman





### 2 Seater Ottoman





### 3 Seater Ottoman





# dimensions - singular

### 2 Seater Curved Sofa





### 3 Seater Curved Sofa





## 2 Seater Curved Arm Left CU-MT-2S-CA-L





# 3 Seater Curved Arm Left CU-MT-3S-CA-L





#### 2 Seater Curved Arm Right

CU-MT-2S-CA-R





# 3 Seater Curved Arm Right CU-MT-3S-CA-R