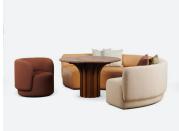

# mega tulip

by Adam Goodrum, 2022

Introducing the next iteration of an Australian classic: Mega Tulip by Adam Goodrum.

Designed for the workplace of tomorrow, Mega Tulip features the same organic curves and perfect proportions as its predecessor, Fat Tulip. Suitable for a plethora of commercial environments ranging from flexible workplaces to lobbies to public areas, Mega Tulip has a distinctive softness that also lends itself to residential settings. Allowing for limitless configurations, Mega Tulip is as adaptable as it is graphically interesting. This flexible modular system is comprised of a diverse landscape of elements, from independent sofas and armchairs, to straight or curved segments and high back booths. Create private zones for focus, open spaces for interaction or casual areas for relaxation.

Available in a wide selection of upholstery options, Mega Tulip is a truly versatile sofa system that offers infinite typologies with one singular design language.