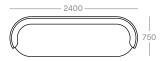

nsions - modular

### Mod InsideCurve 1/8 Lowback





### Mod InsideCurve 1/4 Lowback







#### Mod OutsideCurve 1/4 LowBack

CU-MT-M-OC-14-LB





#### Mod InsideCurve 1/8 Highback CU-MT-M-IC-18-HB





#### Mod InsideCurve 1/4 Highback

CU-MT-M-IC-14-HB





# Mod OutsideCurve 1/4 HighBack





### Mod Round Chaise Left Back





### Mod Round Chaise Right Back





# Mod Square Centre Low Back





# Mod Square Ottoman







## Mod Square Chaise Right Back CU-MT-M-SQC-R

700



# Mod Square Chaise Left Back CU-MT-M-SQC-L

700



Mod Corner Low Back







# dimensions - singular

### Single Armchair Low Back CU-MT-1S-LB





#### 2 Seater Sofa Low Back





#### 3 Seater Sofa Low Back





Single Armchair High Back





#### 2 Seater Sofa High Back





### 3 Seater Sofa High Back





### Single Ottoman





### 2 Seater Ottoman





### 3 Seater Ottoman





# dimensions - singular

### 2 Seater Curved Sofa





### 3 Seater Curved Sofa





## 2 Seater Curved Arm Left CU-MT-2S-CA-L





# 3 Seater Curved Arm Left CU-MT-3S-CA-L





#### 2 Seater Curved Arm Right

CU-MT-2S-CA-R





# 3 Seater Curved Arm Right CU-MT-3S-CA-R