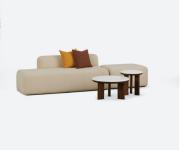

# mega tulip

by Adam Goodrum, 2022

Introducing the next iteration of an Australian classic: Mega Tulip by Adam Goodrum.

Designed for the workplace of tomorrow, Mega Tulip features the same organic curves and perfect proportions as its predecessor, Fat Tulip. Suitable for a plethora of commercial environments ranging from flexible workplaces to lobbies to public areas, Mega Tulip has a distinctive softness that also lends itself to residential settings. Allowing for limitless configurations, Mega Tulip is as adaptable as it is graphically interesting. This flexible modular system is comprised of a diverse landscape of elements, from independent sofas and armchairs, to straight or curved segments and high back booths. Create private zones for focus, open spaces for interaction or casual areas for relaxation.

Available in a wide selection of upholstery options, Mega Tulip is a truly versatile sofa system that offers infinite typologies with one singular design language.