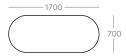

### Mod InsideCurve 1/4 Lowback







#### Mod OutsideCurve 1/4 LowBack

CU-MT-M-OC-14-LB





#### Mod InsideCurve 1/8 Highback CU-MT-M-IC-18-HB





#### Mod InsideCurve 1/4 Highback

CU-MT-M-IC-14-HB





# Mod OutsideCurve 1/4 HighBack





### Mod Round Chaise Left Back





### Mod Round Chaise Right Back





# Mod Square Centre Low Back





# Mod Square Ottoman







## Mod Square Chaise Right Back CU-MT-M-SQC-R

700



# Mod Square Chaise Left Back CU-MT-M-SQC-L

700



Mod Corner Low Back







# dimensions - singular

### Single Armchair Low Back CU-MT-1S-LB





#### 2 Seater Sofa Low Back





#### 3 Seater Sofa Low Back





Single Armchair High Back





#### 2 Seater Sofa High Back





### 3 Seater Sofa High Back





### Single Ottoman





### 2 Seater Ottoman





### 3 Seater Ottoman





# dimensions - singular

### 2 Seater Curved Sofa





### 3 Seater Curved Sofa





## 2 Seater Curved Arm Left CU-MT-2S-CA-L





# 3 Seater Curved Arm Left CU-MT-3S-CA-L





#### 2 Seater Curved Arm Right

CU-MT-2S-CA-R





# 3 Seater Curved Arm Right CU-MT-3S-CA-R