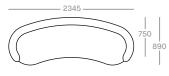

nsideCurve 1/8 Highback CU-MT-M-IC-18-HB





#### Mod InsideCurve 1/4 Highback

CU-MT-M-IC-14-HB





# Mod OutsideCurve 1/4 HighBack





### Mod Round Chaise Left Back





### Mod Round Chaise Right Back





# Mod Square Centre Low Back





# Mod Square Ottoman







## Mod Square Chaise Right Back CU-MT-M-SQC-R

700



# Mod Square Chaise Left Back CU-MT-M-SQC-L

700



Mod Corner Low Back







# dimensions - singular

### Single Armchair Low Back CU-MT-1S-LB





#### 2 Seater Sofa Low Back





#### 3 Seater Sofa Low Back





Single Armchair High Back





#### 2 Seater Sofa High Back





### 3 Seater Sofa High Back





### Single Ottoman





### 2 Seater Ottoman





### 3 Seater Ottoman





# dimensions - singular

### 2 Seater Curved Sofa





### 3 Seater Curved Sofa





## 2 Seater Curved Arm Left CU-MT-2S-CA-L





# 3 Seater Curved Arm Left CU-MT-3S-CA-L





#### 2 Seater Curved Arm Right

CU-MT-2S-CA-R





# 3 Seater Curved Arm Right CU-MT-3S-CA-R