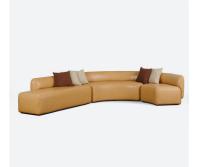

# mega tulip

by Adam Goodrum, 2022

Introducing the next iteration of an Australian classic: Mega Tulip by Adam Goodrum.

Designed for the workplace of tomorrow, Mega Tulip features the same organic curves and perfect proportions as its predecessor, Fat Tulip. Suitable for a plethora of commercial environments ranging from flexible workplaces to lobbies to public areas, Mega Tulip has a distinctive softness that also lends itself to residential settings. Allowing for limitless configurations, Mega Tulip is as adaptable as it is graphically interesting. This flexible modular system is comprised of a diverse landscape of elements, from independent sofas and armchairs, to straight or curved segments and high back booths. Create private zones for focus, open spaces for interaction or casual areas for relaxation.

Available in a wide selection of upholstery options, Mega Tulip is a truly versatile sofa system that offers infinite typologies with one singular design language.