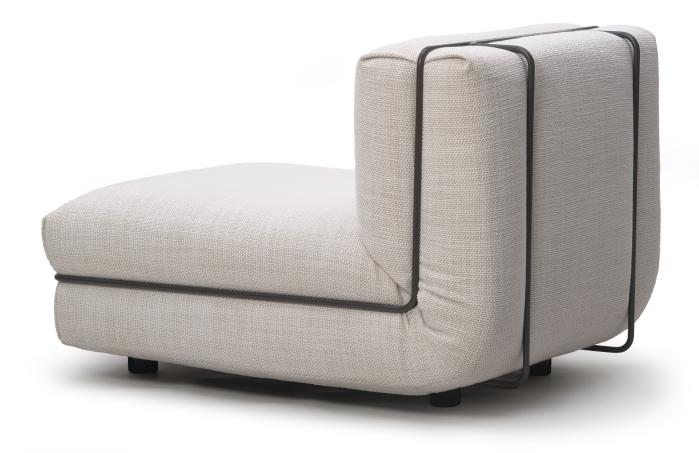

Dutch industrial designer Gijs Bakker had already established a reputation for his aluminum jewelry when he decided to turn his attention to designing a chair. Inspired by a competition held by Dunlop, the rubber foam manufacturer, Bakker took a piece of foam, bent it at a 90 degree angle, and fixed it in a metal frame. The result was the GB Lounge, a modular lounge chair whose simple silhouette is enhanced by invitingly overstuffed upholstery.

Originally coined "the Levi's Chair," Bakker was determined that his design – much like a pair of well-loved jeans – would act as an easygoing antidote to the previous generation's stiffer tastes. Today, its functionality has been enhanced further with the addition of feet that raise it slightly from the floor for added comfort. Available as a one-seater chair, or with the addition of a pouf, the GB Lounge can be arranged in a variety of ways by connectors that transform it from a solo chair into a multiple seating system.