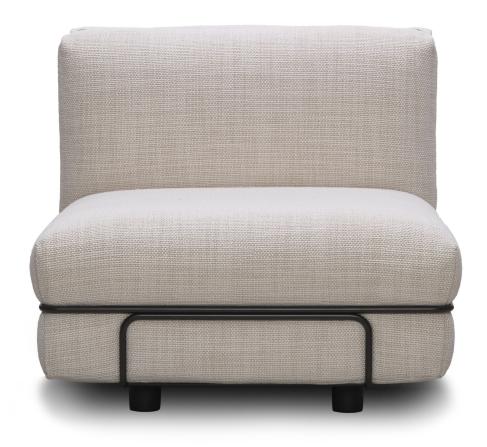

Dutch industrial designer Gijs Bakker had already established a reputation for his aluminum jewelry when he decided to turn his attention to designing a chair. Inspired by a competition held by Dunlop, the rubber foam manufacturer, Bakker took a piece of foam, bent it at a 90 degree angle, and fixed it in a metal frame. The result was the GB Lounge, a modular lounge chair whose simple silhouette is enhanced by invitingly overstuffed upholstery.

Originally coined "the Levi's Chair," Bakker was determined that his design – much like a pair of well-loved jeans – would act as an easygoing antidote to the previous generation's stiffer tastes. Today, its functionality has been enhanced further with the addition of feet that raise it slightly from the floor for added comfort. Available as a one-seater chair, or with the addition of a pouf, the GB Lounge can be arranged in a variety of ways by connectors that transform it from a solo chair into a multiple seating system.