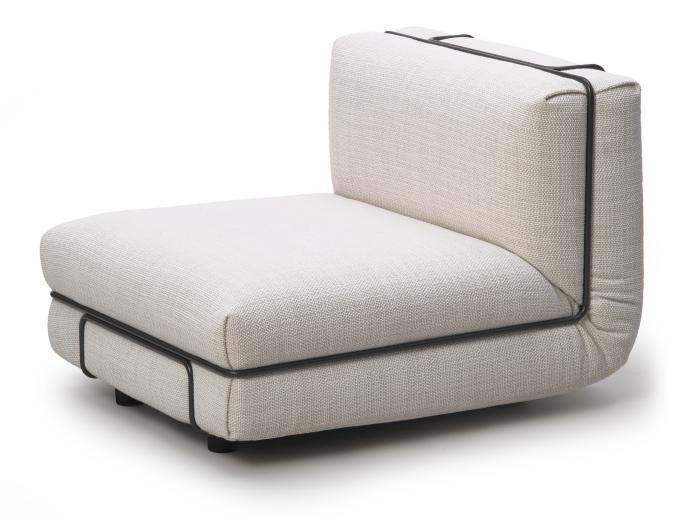

Dutch industrial designer Gijs Bakker had already established a reputation for his aluminum jewelry when he decided to turn his attention to designing a chair. Inspired by a competition held by Dunlop, the rubber foam manufacturer, Bakker took a piece of foam, bent it at a 90 degree angle, and fixed it in a metal frame. The result was the GB Lounge, a modular lounge chair whose simple silhouette is enhanced by invitingly overstuffed upholstery.

Originally coined "the Levi's Chair," Bakker was determined that his design – much like a pair of well-loved jeans – would act as an easygoing antidote to the previous generation's stiffer tastes. Today, its functionality has been enhanced further with the addition of feet that raise it slightly from the floor for added comfort. Available as a one-seater chair, or with the addition of a pouf, the GB Lounge can be arranged in a variety of ways by connectors that transform it from a solo chair into a multiple seating system.