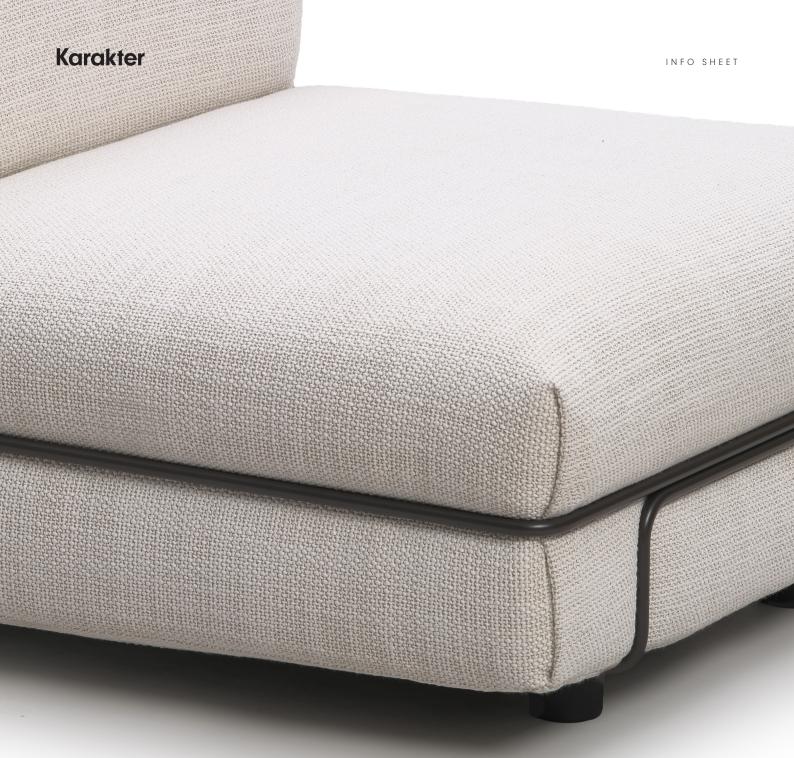

Dutch industrial designer Gijs Bakker had already established a reputation for his aluminum jewelry when he decided to turn his attention to designing a chair. Inspired by a competition held by Dunlop, the rubber foam manufacturer, Bakker took a piece of foam, bent it at a 90 degree angle, and fixed it in a metal frame. The result was the GB Lounge, a modular lounge chair whose simple silhouette is enhanced by invitingly overstuffed upholstery.

Originally coined "the Levi's Chair," Bakker was determined that his design – much like a pair of well-loved jeans – would act as an easygoing antidote to the previous generation's stiffer tastes. Today, its functionality has been enhanced further with the addition of feet that raise it slightly from the floor for added comfort. Available as a one-seater chair, or with the addition of a pouf, the GB Lounge can be arranged in a variety of ways by connectors that transform it from a solo chair into a multiple seating system.