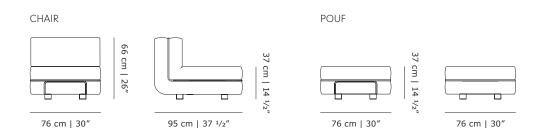

Italy by Cassina                                            |  |
|              |                                                                         |  |

## **DELIVERY - LAUNCHES NOVEMBER 2022**

| Lead time | 10 to 12 weeks |  |
|-----------|----------------|--|

# CAL.117, CMHR & CRIB5

CAL.117, CMHR foam and CRIB5 treated upholstery is available on request.

### CUSTOMER'S OWN MATERIAL (COM)

3rd party textiles can be applied on request (subject to approval by Karakter). Please contact your Karakter sales representative for further information.

| TEXTILE YARDAGE | Roll width: 140cm |  |
|-----------------|-------------------|--|
| Pouf            | 1,70 m            |  |
| Chair           | 3,00 m            |  |

**Karakter** INFO SHEET



# **GB Lounge** Measurements & frames



# FRAME COLOURS





Founded on rebellious curiosity and a passion for the unique, Karakter is a bit out of the ordinary. Rooted in the proud Danish design tradition, but always maintaining an international outlook, Karakter presents a striking portfolio of furniture, lighting and objects from designers who have already written the history of design to those who are aspiring to write the future. All designers collaborating with Karakter are curated for their ideas and creativity and shared by all of them is an inspiring level of curiosity and an uncompromising take on their work.

Boasting both the relevant and honest, the beautiful, the playful and the expressive, all designs have a clear, undeniable character. Ready to spark curiosity and start conversations.

### Head Office

Karakter