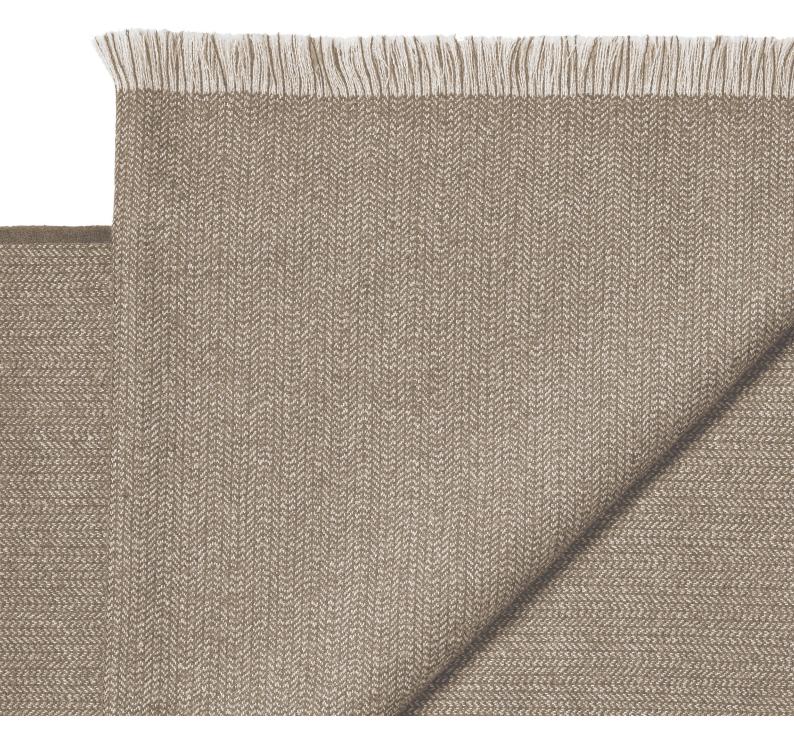

When it came to the Heddles throw, Carlander selected alpaca wool from the Andes mountains. These thin, glossy fibers were woven into a luxurious blanket that features a subtle ridged design. Along the throw's edge, a delicate fringe invites a closer look at the construction process, which sees the loom's warp and weft working together.

"This analogue way of creating is a collaboration between my loom and the material," says Carlander. "The way threads and colours perform is new and unexpected with each material. Even after so many years, the craft continues to surprise me."