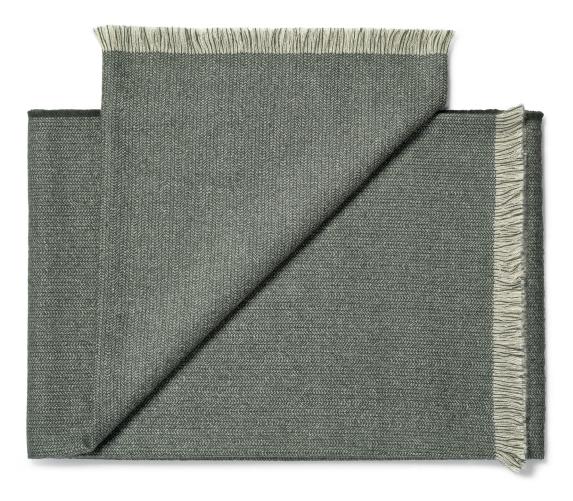

Weaver and textile artist Karin Carlander interprets classic techniques as the backbone of her creative process. Two new designs - a rectangular rug woven from paper yarn and a fringed throw in alpaca wool showcase this craftsmanship in contemporary pieces for the home.

When it came to the Heddles throw, Carlander selected alpaca wool from the Andes mountains. These thin, glossy fibers were woven into a luxurious blanket that features a subtle ridged design. Along the throw's edge, a delicate fringe invites a closer look at the construction process, which sees the loom's warp and weft working together.

## CODES

| 202280 | Heddles throw, green  |
|--------|-----------------------|
| 202281 | Heddles throw, walnut |
| 202282 | Heddles throw, grey   |
|        |                       |