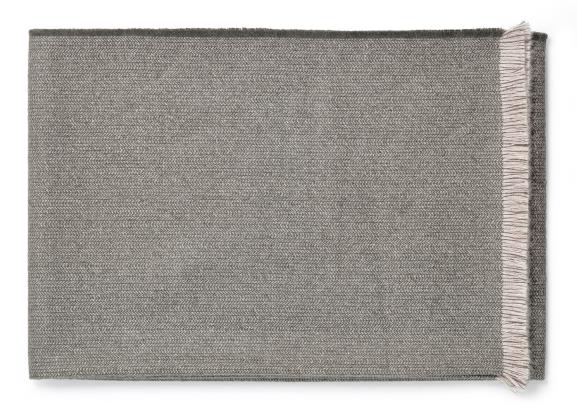

Weaver and textile artist Karin Carlander interprets classic techniques as the backbone of her creative process. Two new designs - a rectangular rug woven from paper yarn and a fringed throw in alpaca wool showcase this craftsmanship in contemporary pieces for the home.

When it came to the Heddles throw, Carlander selected alpaca wool from the Andes mountains. These thin, glossy fibers were woven into a luxurious blanket that features a subtle ridged design. Along the throw's edge, a delicate fringe invites a closer look at the construction process, which sees the loom's warp and weft working together.

## CODES

| 202280 | Heddles throw, green  |
|--------|-----------------------|
| 202281 | Heddles throw, walnut |
| 202282 | Heddles throw, grey   |
|        |                       |