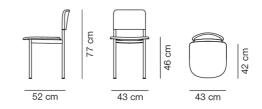

## Plan Chair - Model 3414

By Edward Barber & Jay Osgerby, 2022

| Model         | 3414 - Fully upholstered                                                                                                                                                                                                                                                                                                                                                                                                                                                                                                                                      |
|---------------|---------------------------------------------------------------------------------------------------------------------------------------------------------------------------------------------------------------------------------------------------------------------------------------------------------------------------------------------------------------------------------------------------------------------------------------------------------------------------------------------------------------------------------------------------------------|
| About         | With its surprisingly minimal footprint and generous comfort, the Plan Chair is ideal for modern spaces that invite a variety of uses, from extensive hospitality and office applications to everyday living. While sturdy and tested for extreme public use, each component of the Plan Chair is prepared for end-of-use disassembly and ease of possible future reparations - designed to last in a circular economy. Plan Chair successfully balances industrial elements and soft humanistic curves with its materiality, tactility, and crafted details. |
| Product group | Chairs & stools                                                                                                                                                                                                                                                                                                                                                                                                                                                                                                                                               |
| Measurements  | W: 42 cm, D: 52 cm<br>H: 77 cm, Sh: 46 cm                                                                                                                                                                                                                                                                                                                                                                                                                                                                                                                     |
| Weight        | 6,5 kg                                                                                                                                                                                                                                                                                                                                                                                                                                                                                                                                                        |
| Materials     | Fully upholstered chair with frame in tubular steel, powder coated or brushed steel. Inner backrest frame in steel with molded foam and inner seat in plywood with CMHR or HR foam covered in fabric or leather. Mounted with plastic glides. Felt glides available.                                                                                                                                                                                                                                                                                          |
| Test          | ANSI/BIFMA X5.4-2020                                                                                                                                                                                                                                                                                                                                                                                                                                                                                                                                          |
| Guarantee     | Fredericia Furniture A/S offers a five-year guarantee against manufacturing defects in standard products (materials and construction). Wear and damage to covers, surface treatment, inappropiate use and the like are not covered by the warranty.                                                                                                                                                                                                                                                                                                           |
| Download      | Download images, architect files at our partner portal on www.fredericia.com                                                                                                                                                                                                                                                                                                                                                                                                                                                                                  |

## Drawing