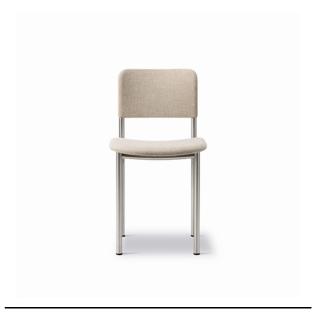

## Plan Chair - Model 3414

By Edward Barber & Jay Osgerby, 2022

| Model         | 3414 - Fully upholstered                                                                                                                                                                                                                                                                                                                                                                                                                                                                                                                                      |
|---------------|---------------------------------------------------------------------------------------------------------------------------------------------------------------------------------------------------------------------------------------------------------------------------------------------------------------------------------------------------------------------------------------------------------------------------------------------------------------------------------------------------------------------------------------------------------------|
| About         | With its surprisingly minimal footprint and generous comfort, the Plan Chair is ideal for modern spaces that invite a variety of uses, from extensive hospitality and office applications to everyday living. While sturdy and tested for extreme public use, each component of the Plan Chair is prepared for end-of-use disassembly and ease of possible future reparations - designed to last in a circular economy. Plan Chair successfully balances industrial elements and soft humanistic curves with its materiality, tactility, and crafted details. |
| Product group | Chairs & stools                                                                                                                                                                                                                                                                                                                                                                                                                                                                                                                                               |
| Measurements  | W: 42 cm, D: 52 cm<br>H: 77 cm, Sh: 46 cm                                                                                                                                                                                                                                                                                                                                                                                                                                                                                                                     |
| Weight        | 6,5 kg                                                                                                                                                                                                                                                                                                                                                                                                                                                                                                                                                        |
| Materials     | Fully upholstered chair with frame in tubular steel, powder coated or brushed steel. Inner backrest frame in steel with molded foam and inner seat in plywood with CMHR or HR foam covered in fabric or leather. Mounted with plastic glides. Felt glides available.                                                                                                                                                                                                                                                                                          |
| Test          | ANSI/BIFMA X5.4-2020                                                                                                                                                                                                                                                                                                                                                                                                                                                                                                                                          |
| Guarantee     | Fredericia Furniture A/S offers a five-year guarantee against manufacturing defects in standard products (materials and construction). Wear and damage to covers, surface treatment, inappropiate use and the like are not covered by the warranty.                                                                                                                                                                                                                                                                                                           |
| Download      | Download images, architect files at our partner portal on www.fredericia.com                                                                                                                                                                                                                                                                                                                                                                                                                                                                                  |