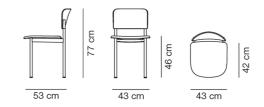

## Plan Chair - Model 3413

By Edward Barber & Jay Osgerby, 2022

| Model         | 3413 - Seat upholstered                                                                                                                                                                                                                                                                                                                                                                                                                                                                                                                                      |
|---------------|--------------------------------------------------------------------------------------------------------------------------------------------------------------------------------------------------------------------------------------------------------------------------------------------------------------------------------------------------------------------------------------------------------------------------------------------------------------------------------------------------------------------------------------------------------------|
| About         | With its surprisingly minimal footprint and generous comfort, the Plan Chair is ideal for modern spaces that invite a variety of uses, from extensive hospitality and office applications to everyday living. While sturdy and tested for extreme public use, each component of the Plan Chair is prepared for end-ofuse disassembly and ease of possible future reparations - designed to last in a circular economy. Plan Chair successfully balances industrial elements and soft humanistic curves with its materiality, tactility, and crafted details. |
| Product group | Chairs & stools                                                                                                                                                                                                                                                                                                                                                                                                                                                                                                                                              |
| Measurements  | W: 42 cm, D: 52 cm<br>H: 77 cm, Sh: 46 cm                                                                                                                                                                                                                                                                                                                                                                                                                                                                                                                    |
| Weight        | 6,2 kg                                                                                                                                                                                                                                                                                                                                                                                                                                                                                                                                                       |
| Materials     | Chair with steel frame, upholstered seat, plywood veneer back finished with water-based lacquer. Inner seat in plywood with CMHR or HR foam covered in fabric or leather.Frame is powder coated tubular steel mounted with plastic glides. Felt glides available.                                                                                                                                                                                                                                                                                            |
| Test          | EN 16139:2013 (L2)                                                                                                                                                                                                                                                                                                                                                                                                                                                                                                                                           |
| Guarantee     | Fredericia Furniture A/S offers a five-year guarantee against manufacturing defects in standard products (materials and construction). Wear and damage to covers, surface treatment, inappropiate use and the like are not covered by the warranty.                                                                                                                                                                                                                                                                                                          |
| Download      | Download images, architect files at our partner portal on www.fredericia.com                                                                                                                                                                                                                                                                                                                                                                                                                                                                                 |

## Drawing