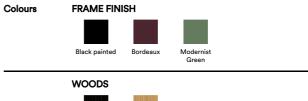

## Plan Chair - Model 3413

By Edward Barber & Jay Osgerby, 2022

| Model         | 3413 - Seat upholstered                                                                                                                                                                                                                                                                                                                                                                                                                                                                                                                                      |
|---------------|--------------------------------------------------------------------------------------------------------------------------------------------------------------------------------------------------------------------------------------------------------------------------------------------------------------------------------------------------------------------------------------------------------------------------------------------------------------------------------------------------------------------------------------------------------------|
| About         | With its surprisingly minimal footprint and generous comfort, the Plan Chair is ideal for modern spaces that invite a variety of uses, from extensive hospitality and office applications to everyday living. While sturdy and tested for extreme public use, each component of the Plan Chair is prepared for end-ofuse disassembly and ease of possible future reparations - designed to last in a circular economy. Plan Chair successfully balances industrial elements and soft humanistic curves with its materiality, tactility, and crafted details. |
| Product group | Chairs & stools                                                                                                                                                                                                                                                                                                                                                                                                                                                                                                                                              |
| Measurements  | W: 42 cm, D: 52 cm<br>H: 77 cm, Sh: 46 cm                                                                                                                                                                                                                                                                                                                                                                                                                                                                                                                    |
| Weight        | 6,2 kg                                                                                                                                                                                                                                                                                                                                                                                                                                                                                                                                                       |
| Materials     | Chair with steel frame, upholstered seat, plywood veneer back finished with water-based lacquer. Inner seat in plywood with CMHR or HR foam covered in fabric or leather.Frame is powder coated tubular steel mounted with plastic glides. Felt glides available.                                                                                                                                                                                                                                                                                            |
| Test          | EN 16139:2013 (L2)                                                                                                                                                                                                                                                                                                                                                                                                                                                                                                                                           |
| Guarantee     | Fredericia Furniture A/S offers a five-year guarantee against manufacturing defects in standard products (materials and construction). Wear and damage to covers, surface treatment, inappropiate use and the like are not covered by the warranty.                                                                                                                                                                                                                                                                                                          |
| Download      | Download images, architect files at our partner portal on www.fredericia.com                                                                                                                                                                                                                                                                                                                                                                                                                                                                                 |