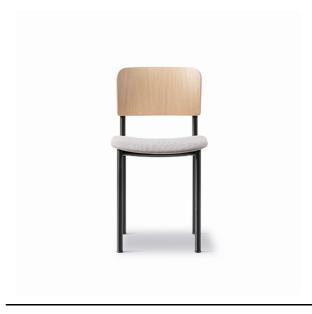

## Plan Chair - Model 3413

By Edward Barber & Jay Osgerby, 2022

| Model         | 3413 - Seat upholstered                                                                                                                                                                                                                                                                                                                                                                                                                                                                                                                                      |
|---------------|--------------------------------------------------------------------------------------------------------------------------------------------------------------------------------------------------------------------------------------------------------------------------------------------------------------------------------------------------------------------------------------------------------------------------------------------------------------------------------------------------------------------------------------------------------------|
| About         | With its surprisingly minimal footprint and generous comfort, the Plan Chair is ideal for modern spaces that invite a variety of uses, from extensive hospitality and office applications to everyday living. While sturdy and tested for extreme public use, each component of the Plan Chair is prepared for end-ofuse disassembly and ease of possible future reparations - designed to last in a circular economy. Plan Chair successfully balances industrial elements and soft humanistic curves with its materiality, tactility, and crafted details. |
| Product group | Chairs & stools                                                                                                                                                                                                                                                                                                                                                                                                                                                                                                                                              |
| Measurements  | W: 42 cm, D: 52 cm<br>H: 77 cm, Sh: 46 cm                                                                                                                                                                                                                                                                                                                                                                                                                                                                                                                    |
| Weight        | 6,2 kg                                                                                                                                                                                                                                                                                                                                                                                                                                                                                                                                                       |
| Materials     | Chair with steel frame, upholstered seat, plywood veneer back finished with water-based lacquer. Inner seat in plywood with CMHR or HR foam covered in fabric or leather.Frame is powder coated tubular steel mounted with plastic glides. Felt glides available.                                                                                                                                                                                                                                                                                            |
| Test          | EN 16139:2013 (L2)                                                                                                                                                                                                                                                                                                                                                                                                                                                                                                                                           |
| Guarantee     | Fredericia Furniture A/S offers a five-year guarantee against manufacturing defects in standard products (materials and construction). Wear and damage to covers, surface treatment, inappropiate use and the like are not covered by the warranty.                                                                                                                                                                                                                                                                                                          |
| Download      | Download images, architect files at our partner portal on www.fredericia.com                                                                                                                                                                                                                                                                                                                                                                                                                                                                                 |