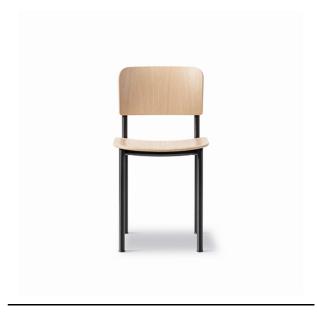

## Plan Chair - Model 3412

By Edward Barber & Jay Osgerby, 2022

| Model         | 3412 - Wooden seat                                                                                                                                                                                                                                                                                                                                                                                                                                                                                                                                            |
|---------------|---------------------------------------------------------------------------------------------------------------------------------------------------------------------------------------------------------------------------------------------------------------------------------------------------------------------------------------------------------------------------------------------------------------------------------------------------------------------------------------------------------------------------------------------------------------|
| About         | With its surprisingly minimal footprint and generous comfort, the Plan Chair is ideal for modern spaces that invite a variety of uses, from extensive hospitality and office applications to everyday living. While sturdy and tested for extreme public use, each component of the Plan Chair is prepared for end-of-use disassembly and ease of possible future reparations - designed to last in a circular economy. Plan Chair successfully balances industrial elements and soft humanistic curves with its materiality, tactility, and crafted details. |
| Product group | Chairs & stools                                                                                                                                                                                                                                                                                                                                                                                                                                                                                                                                               |
| Measurements  | W: 42 cm, D: 52 cm<br>H: 77 cm, Sh: 45 cm                                                                                                                                                                                                                                                                                                                                                                                                                                                                                                                     |
| Weight        | 6,2 kg                                                                                                                                                                                                                                                                                                                                                                                                                                                                                                                                                        |
| Materials     | Chair with steel frame and plywood veneer seat and back finished with water-based lacquer. Frame is powder coated tubular steel mounted with plastic glides. Felt glides available.                                                                                                                                                                                                                                                                                                                                                                           |
| Test          | EN 16139:2013 (L2)                                                                                                                                                                                                                                                                                                                                                                                                                                                                                                                                            |
| Guarantee     | Fredericia Furniture A/S offers a five-year guarantee against manufacturing defects in standard products (materials and construction). Wear and damage to covers, surface treatment, inappropiate use and the like are not covered by the warranty.                                                                                                                                                                                                                                                                                                           |
| Download      | Download images, architect files at our partner portal on www.fredericia.com                                                                                                                                                                                                                                                                                                                                                                                                                                                                                  |