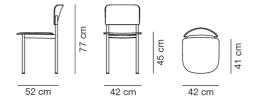

## Plan Chair - Model 3412

By Edward Barber & Jay Osgerby, 2022

| Model         | 3412 - Wooden seat                                                                                                                                                                                                                                                                                                                                                                                                                                                                                                                                            |
|---------------|---------------------------------------------------------------------------------------------------------------------------------------------------------------------------------------------------------------------------------------------------------------------------------------------------------------------------------------------------------------------------------------------------------------------------------------------------------------------------------------------------------------------------------------------------------------|
| About         | With its surprisingly minimal footprint and generous comfort, the Plan Chair is ideal for modern spaces that invite a variety of uses, from extensive hospitality and office applications to everyday living. While sturdy and tested for extreme public use, each component of the Plan Chair is prepared for end-of-use disassembly and ease of possible future reparations - designed to last in a circular economy. Plan Chair successfully balances industrial elements and soft humanistic curves with its materiality, tactility, and crafted details. |
| Product group | Chairs & stools                                                                                                                                                                                                                                                                                                                                                                                                                                                                                                                                               |
| Measurements  | W: 42 cm, D: 52 cm<br>H: 77 cm, Sh: 45 cm                                                                                                                                                                                                                                                                                                                                                                                                                                                                                                                     |
| Weight        | 6,2 kg                                                                                                                                                                                                                                                                                                                                                                                                                                                                                                                                                        |
| Materials     | Chair with steel frame and plywood veneer seat and back finished with water-based lacquer. Frame is powder coated tubular steel mounted with plastic glides. Felt glides available.                                                                                                                                                                                                                                                                                                                                                                           |
| Test          | EN 16139:2013 (L2)                                                                                                                                                                                                                                                                                                                                                                                                                                                                                                                                            |
| Guarantee     | Fredericia Furniture A/S offers a five-year guarantee against manufacturing defects in standard products (materials and construction). Wear and damage to covers, surface treatment, inappropiate use and the like are not covered by the warranty.                                                                                                                                                                                                                                                                                                           |
| Download      | Download images, architect files at our partner portal on www.fredericia.com                                                                                                                                                                                                                                                                                                                                                                                                                                                                                  |

## Drawing