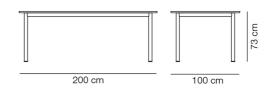

## **Plan Table**

By Edward Barber & Jay Osgerby, 2022

| Model         | 6631 - Table 200 x 100 cm                                                                                                                                                                                                                                                                                                                                                                                |
|---------------|----------------------------------------------------------------------------------------------------------------------------------------------------------------------------------------------------------------------------------------------------------------------------------------------------------------------------------------------------------------------------------------------------------|
| About         | The Plan Table with fixed dimensions is a simple 4-<br>legged table fit for smaller spaces or needs, to be<br>used as a dining table, for the home office or as an<br>intimate meeting table. Both Plan Table Fixed and<br>Plan Table Extendable are available in solid wood<br>tabletops in oak for a natural and tactile feel<br>highlighting the Fredericia woodworking<br>competencies.              |
| Product group | Tables                                                                                                                                                                                                                                                                                                                                                                                                   |
| Measurements  | L: 200 cm, W: 100 cm, H: 73 cm                                                                                                                                                                                                                                                                                                                                                                           |
| Weight        | 0 kg                                                                                                                                                                                                                                                                                                                                                                                                     |
| Materials     | Base in tubular steel, brushed or powder coated.<br>Tabletop in nano laminate, Really textile table top or<br>solid wood. Mounted with plastic glides. No felt<br>glides available. Cable management set and cut out<br>available. Cover for cut out hole available in black<br>powder coated metal or natural saddle leather made<br>from leftover leather from the production of The<br>Spanish Chair. |
| Guarantee     | Fredericia Furniture A/S offers a five-year guarantee<br>against manufacturing defects in standard products<br>(materials and construction). Wear and damage to<br>covers, surface treatment, inappropiate use and the<br>like are not covered by the warranty.                                                                                                                                          |
| Download      | Download images, architect files at our partner portal<br>on www.fredericia.com                                                                                                                                                                                                                                                                                                                          |

Drawing