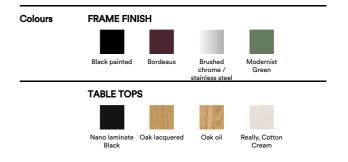

## **Plan Table**

By Edward Barber & Jay Osgerby, 2022

| Model         | 6631 - Table 200 x 100 cm                                                                                                                                                                                                                                                                                                                                                                                |
|---------------|----------------------------------------------------------------------------------------------------------------------------------------------------------------------------------------------------------------------------------------------------------------------------------------------------------------------------------------------------------------------------------------------------------|
| About         | The Plan Table with fixed dimensions is a simple 4-<br>legged table fit for smaller spaces or needs, to be<br>used as a dining table, for the home office or as an<br>intimate meeting table. Both Plan Table Fixed and<br>Plan Table Extendable are available in solid wood<br>tabletops in oak for a natural and tactile feel<br>highlighting the Fredericia woodworking<br>competencies.              |
| Product group | Tables                                                                                                                                                                                                                                                                                                                                                                                                   |
| Measurements  | L: 200 cm, W: 100 cm, H: 73 cm                                                                                                                                                                                                                                                                                                                                                                           |
| Weight        | 0 kg                                                                                                                                                                                                                                                                                                                                                                                                     |
| Materials     | Base in tubular steel, brushed or powder coated.<br>Tabletop in nano laminate, Really textile table top or<br>solid wood. Mounted with plastic glides. No felt<br>glides available. Cable management set and cut out<br>available. Cover for cut out hole available in black<br>powder coated metal or natural saddle leather made<br>from leftover leather from the production of The<br>Spanish Chair. |
| Guarantee     | Fredericia Furniture A/S offers a five-year guarantee<br>against manufacturing defects in standard products<br>(materials and construction). Wear and damage to<br>covers, surface treatment, inappropiate use and the<br>like are not covered by the warranty.                                                                                                                                          |
| Download      | Download images, architect files at our partner portal<br>on www.fredericia.com                                                                                                                                                                                                                                                                                                                          |