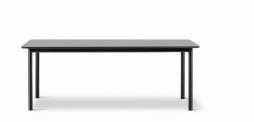

## **Plan Table**

By Edward Barber & Jay Osgerby, 2022

| Model         | 6631 - Table 200 x 100 cm                                                                                                                                                                                                                                                                                                                                                                                |
|---------------|----------------------------------------------------------------------------------------------------------------------------------------------------------------------------------------------------------------------------------------------------------------------------------------------------------------------------------------------------------------------------------------------------------|
| About         | The Plan Table with fixed dimensions is a simple 4-<br>legged table fit for smaller spaces or needs, to be<br>used as a dining table, for the home office or as an<br>intimate meeting table. Both Plan Table Fixed and<br>Plan Table Extendable are available in solid wood<br>tabletops in oak for a natural and tactile feel<br>highlighting the Fredericia woodworking<br>competencies.              |
| Product group | Tables                                                                                                                                                                                                                                                                                                                                                                                                   |
| Measurements  | L: 200 cm, W: 100 cm, H: 73 cm                                                                                                                                                                                                                                                                                                                                                                           |
| Weight        | 0 kg                                                                                                                                                                                                                                                                                                                                                                                                     |
| Materials     | Base in tubular steel, brushed or powder coated.<br>Tabletop in nano laminate, Really textile table top or<br>solid wood. Mounted with plastic glides. No felt<br>glides available. Cable management set and cut out<br>available. Cover for cut out hole available in black<br>powder coated metal or natural saddle leather made<br>from leftover leather from the production of The<br>Spanish Chair. |
| Guarantee     | Fredericia Furniture A/S offers a five-year guarantee<br>against manufacturing defects in standard products<br>(materials and construction). Wear and damage to<br>covers, surface treatment, inappropiate use and the<br>like are not covered by the warranty.                                                                                                                                          |
| Download      | Download images, architect files at our partner portal<br>on www.fredericia.com                                                                                                                                                                                                                                                                                                                          |