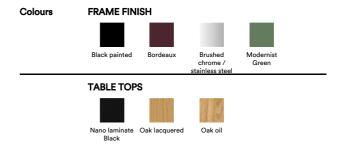

## Plan Table Extendable

By Edward Barber & Jay Osgerby, 2022

| Model         | 6632 - Extendable 200 / 260 x 100 cm                                                                                                                                                                                                                                                                                                                                                                                                                                                                                                                                                                                                      |
|---------------|-------------------------------------------------------------------------------------------------------------------------------------------------------------------------------------------------------------------------------------------------------------------------------------------------------------------------------------------------------------------------------------------------------------------------------------------------------------------------------------------------------------------------------------------------------------------------------------------------------------------------------------------|
| About         | The Plan Table Extendable is designed for flexible collaboration spaces, restaurants, and private homes. While conventional extension tables are fitted with rather complicated extension mechanisms, the Plan Table extension table has aimed to simplify the tool as much as possible - with the principle that reducing complexity prolongs a product's life. The newly developed Fredericia extension mechanism runs without wires and can be easily handled by one person. It allows for two additional seats or just a convenient extra space to be added to the table. The other table is stored under the table while not in use. |
| Product group | Tables                                                                                                                                                                                                                                                                                                                                                                                                                                                                                                                                                                                                                                    |
| Measurements  | L: 200 / 260 cm, W: 100 cm, H: 73 cm                                                                                                                                                                                                                                                                                                                                                                                                                                                                                                                                                                                                      |
| Weight        | 0 kg                                                                                                                                                                                                                                                                                                                                                                                                                                                                                                                                                                                                                                      |
| Materials     | Base in tubular steel, brushed or powder coated. Tabletop in nano laminate or solid wood. Mounted with plastic glides. No felt glides available.                                                                                                                                                                                                                                                                                                                                                                                                                                                                                          |
| Guarantee     | Fredericia Furniture A/S offers a five-year guarantee against manufacturing defects in standard products (materials and construction). Wear and damage to covers, surface treatment, inappropiate use and the like are not covered by the warranty.                                                                                                                                                                                                                                                                                                                                                                                       |
| Download      | Download images, architect files at our partner portal on www.fredericia.com                                                                                                                                                                                                                                                                                                                                                                                                                                                                                                                                                              |