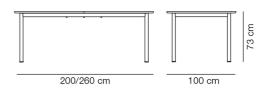

## Plan Table Extendable

By Edward Barber & Jay Osgerby, 2022

| Model         | 6632 - Extendable 200 / 260 x 100 cm                                                                                                                                                                                                                                                                                                                                                                                                                                                                                                                                                                                                      |
|---------------|-------------------------------------------------------------------------------------------------------------------------------------------------------------------------------------------------------------------------------------------------------------------------------------------------------------------------------------------------------------------------------------------------------------------------------------------------------------------------------------------------------------------------------------------------------------------------------------------------------------------------------------------|
| About         | The Plan Table Extendable is designed for flexible collaboration spaces, restaurants, and private homes. While conventional extension tables are fitted with rather complicated extension mechanisms, the Plan Table extension table has aimed to simplify the tool as much as possible - with the principle that reducing complexity prolongs a product's life. The newly developed Fredericia extension mechanism runs without wires and can be easily handled by one person. It allows for two additional seats or just a convenient extra space to be added to the table. The other table is stored under the table while not in use. |
| Product group | Tables                                                                                                                                                                                                                                                                                                                                                                                                                                                                                                                                                                                                                                    |
| Measurements  | L: 200 / 260 cm, W: 100 cm, H: 73 cm                                                                                                                                                                                                                                                                                                                                                                                                                                                                                                                                                                                                      |
| Weight        | 0 kg                                                                                                                                                                                                                                                                                                                                                                                                                                                                                                                                                                                                                                      |
| Materials     | Base in tubular steel, brushed or powder coated. Tabletop in nano laminate or solid wood. Mounted with plastic glides. No felt glides available.                                                                                                                                                                                                                                                                                                                                                                                                                                                                                          |
| Guarantee     | Fredericia Furniture A/S offers a five-year guarantee against manufacturing defects in standard products (materials and construction). Wear and damage to covers, surface treatment, inappropiate use and the like are not covered by the warranty.                                                                                                                                                                                                                                                                                                                                                                                       |
| Download      | Download images, architect files at our partner portal on www.fredericia.com                                                                                                                                                                                                                                                                                                                                                                                                                                                                                                                                                              |

## Drawing