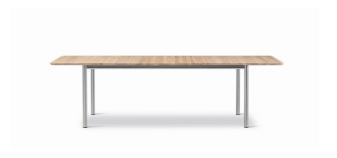

## Plan Table Extendable

By Edward Barber & Jay Osgerby, 2022

| Model         | 6632 - Extendable 200 / 260 x 100 cm                                                                                                                                                                                                                                                                                                                                                                                                                                                                                                                                                                                                      |
|---------------|-------------------------------------------------------------------------------------------------------------------------------------------------------------------------------------------------------------------------------------------------------------------------------------------------------------------------------------------------------------------------------------------------------------------------------------------------------------------------------------------------------------------------------------------------------------------------------------------------------------------------------------------|
| About         | The Plan Table Extendable is designed for flexible collaboration spaces, restaurants, and private homes. While conventional extension tables are fitted with rather complicated extension mechanisms, the Plan Table extension table has aimed to simplify the tool as much as possible - with the principle that reducing complexity prolongs a product's life. The newly developed Fredericia extension mechanism runs without wires and can be easily handled by one person. It allows for two additional seats or just a convenient extra space to be added to the table. The other table is stored under the table while not in use. |
| Product group | Tables                                                                                                                                                                                                                                                                                                                                                                                                                                                                                                                                                                                                                                    |
| Measurements  | L: 200 / 260 cm, W: 100 cm, H: 73 cm                                                                                                                                                                                                                                                                                                                                                                                                                                                                                                                                                                                                      |
| Weight        | 0 kg                                                                                                                                                                                                                                                                                                                                                                                                                                                                                                                                                                                                                                      |
| Materials     | Base in tubular steel, brushed or powder coated. Tabletop in nano laminate or solid wood. Mounted with plastic glides. No felt glides available.                                                                                                                                                                                                                                                                                                                                                                                                                                                                                          |
| Guarantee     | Fredericia Furniture A/S offers a five-year guarantee against manufacturing defects in standard products (materials and construction). Wear and damage to covers, surface treatment, inappropiate use and the like are not covered by the warranty.                                                                                                                                                                                                                                                                                                                                                                                       |
| Download      | Download images, architect files at our partner portal on www.fredericia.com                                                                                                                                                                                                                                                                                                                                                                                                                                                                                                                                                              |