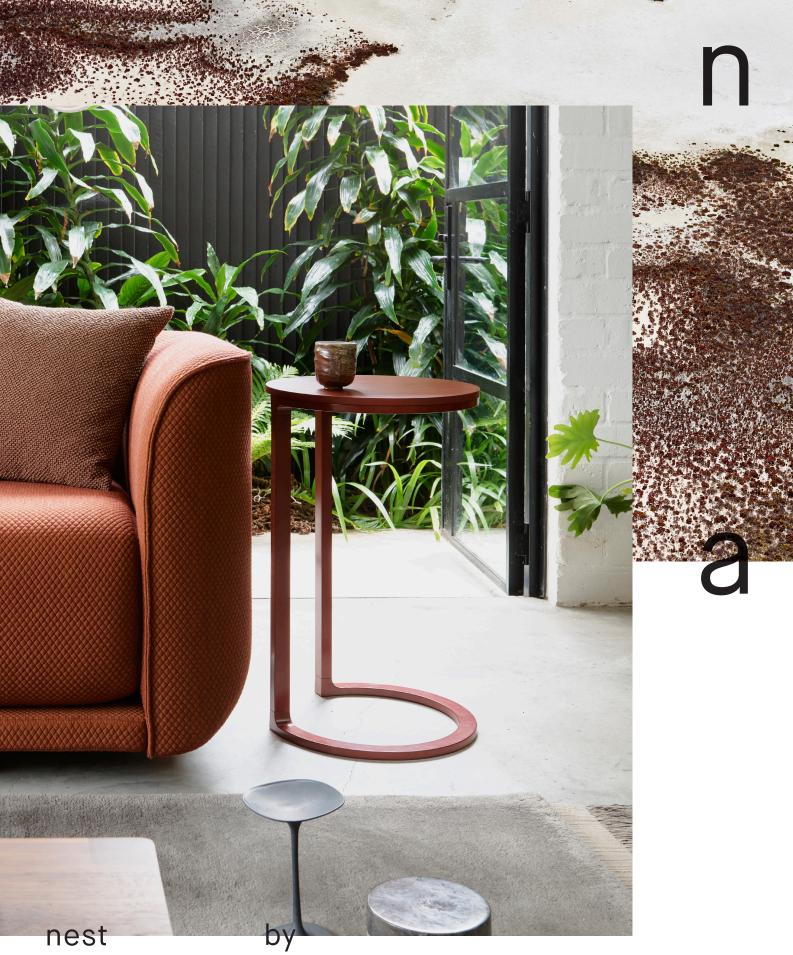

### nest

#### by Adam Goodrum, 2016

First released in 2016 in timber, Nest is a set of two tables that can function nested together or separated individually. Stacked, they create totemic shapes that add interest to any room. Deployed, they cantilever over sofas, beds and chairs, or simply float around a room; a space-saving and flexible alternative to a coffee table.

Now in 2022, the bestselling Nest tables are given a colourful makeover and are now available in powder coat metal in four vibrant colour options: Red, Green, Grey and Blue.