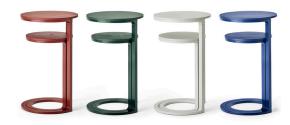

Now in 2022, the bestselling Nest tables are given a colourful makeover and are now available in powder coat metal in four vibrant colour options: Red, Green, Grey and Blue.

#### nest monochrome

Solid top and frame: Manor red, Blue Storm, Deep Brunswick Green or Oyster Dimensions:

- small: Ø315 X 480H
- large: Ø385 X 620H