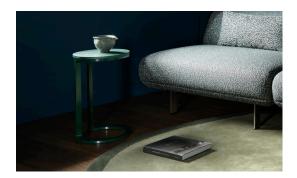

#### by Adam Goodrum, 2016

First released in 2016 in timber, Nest is a set of two tables that can function nested together or separated individually. Stacked, they create totemic shapes that add interest to any room. Deployed, they cantilever over sofas, beds and chairs, or simply float around a room; a space-saving and flexible alternative to a coffee table.

Now in 2022, the bestselling Nest tables are given a colourful makeover and are now available in powder coat metal in four vibrant colour options: Red, Green, Grey and Blue.