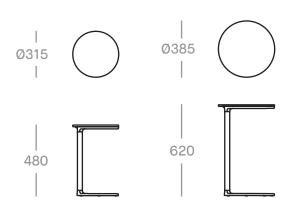

#### nest

Solid Finishes: Walnut, Oak, Black Stained Ash, Ash Dimensions:

• small: Ø315 X 480H

·large: Ø385 X 620H

#### nest modular

Top: Black/ White Laminate or Timber Veneer in Ash, Black Stained Ash, Oak or Walnut

*Frame:* Aluminium in Black or White Powdercoat *Dimensions:* 

• small: Ø315 X 480H

·large: Ø385 X 620H

#### nest monochrome

Solid top and frame: Manor red, Blue Storm, Deep Brunswick Green or Oyster Dimensions:

- small: Ø315 X 480H
- large: Ø385 X 620H