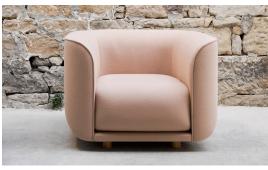

# fat tulip

by Adam Goodrum, 2016

A modern take on the traditional club chair, the Fat Tulip sofa and armchair are spectacularly comfortable show-stoppers. Strong intersecting curves create immediate graphic interest; a no-fuss design that needs no embellishment. The seat volumes are made with engineered foam for stability and comfort, and sit firmly on low-profile timber legs. Perfectly proportioned; a future classic

#### fat tulip - armchair

Upholstery: Selected Mokum Textiles and Pelle leathers

Legs: Ash, Black Stained Ash, Oak, Walnut Dimensions: 970W x 820D x 700H mm