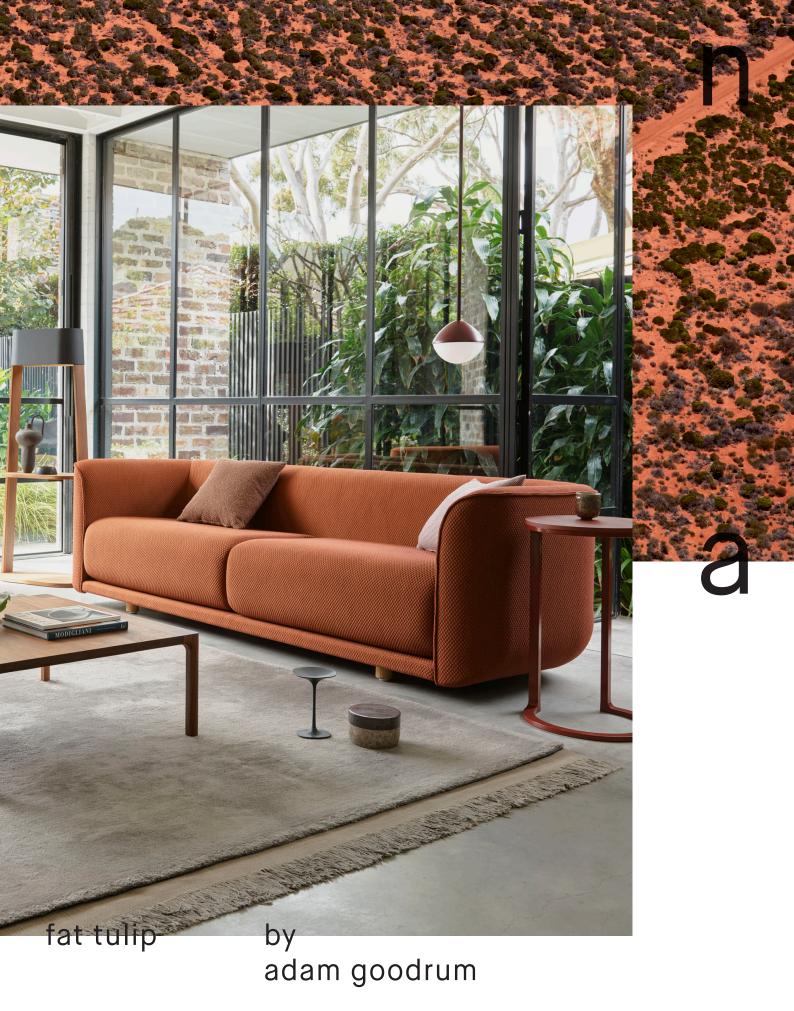

# fat tulip

by Adam Goodrum, 2016

A modern take on the traditional club chair, the Fat Tulip sofa and armchair are spectacularly comfortable show-stoppers. Strong intersecting curves create immediate graphic interest; a no-fuss design that needs no embellishment. The seat volumes are made with engineered foam for stability and comfort, and sit firmly on low-profile timber legs. Perfectly proportioned; a future classic