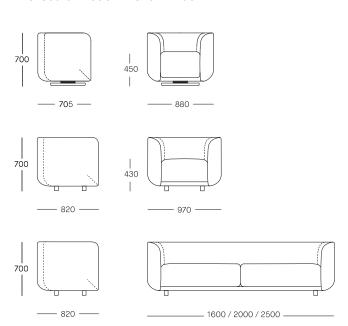

### fat tulip - 88 armchair with swivel

Upholstery: Selected Mokum Textiles and Pelle leathers

Swivel base: Black

Dimensions: 880W x 705D x 700H mm other: Fixed feet in solid timber available

#### fat tulip - armchair

Upholstery: Selected Mokum Textiles and Pelle leathers

Legs: Ash, Black Stained Ash, Oak, Walnut Dimensions: 970W x 820D x 700H mm

#### fat tulip - sofa

Upholstery: Selected Mokum Textiles and Pelle leathers

Legs: Ash, Black Stained Ash, Oak, Walnut

Dimensions:

2-Seater: 1600W x 820D x 700H mm
2.5-Seater: 2000W x 820D x 700H mm
3-Seater: 2500W x 820D x 700H mm