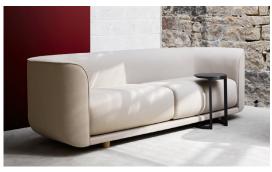

# fat tulip

by Adam Goodrum, 2016

A modern take on the traditional club chair, the Fat Tulip sofa and armchair are spectacularly comfortable show-stoppers. Strong intersecting curves create immediate graphic interest; a no-fuss design that needs no embellishment. The seat volumes are made with engineered foam for stability and comfort, and sit firmly on low-profile timber legs. Perfectly proportioned; a future classic

#### fat tulip - sofa

Upholstery: Selected Mokum Textiles and Pelle leathers

Legs: Ash, Black Stained Ash, Oak, Walnut

Dimensions:

2-Seater: 1600W x 820D x 700H mm
2.5-Seater: 2000W x 820D x 700H mm
3-Seater: 2500W x 820D x 700H mm