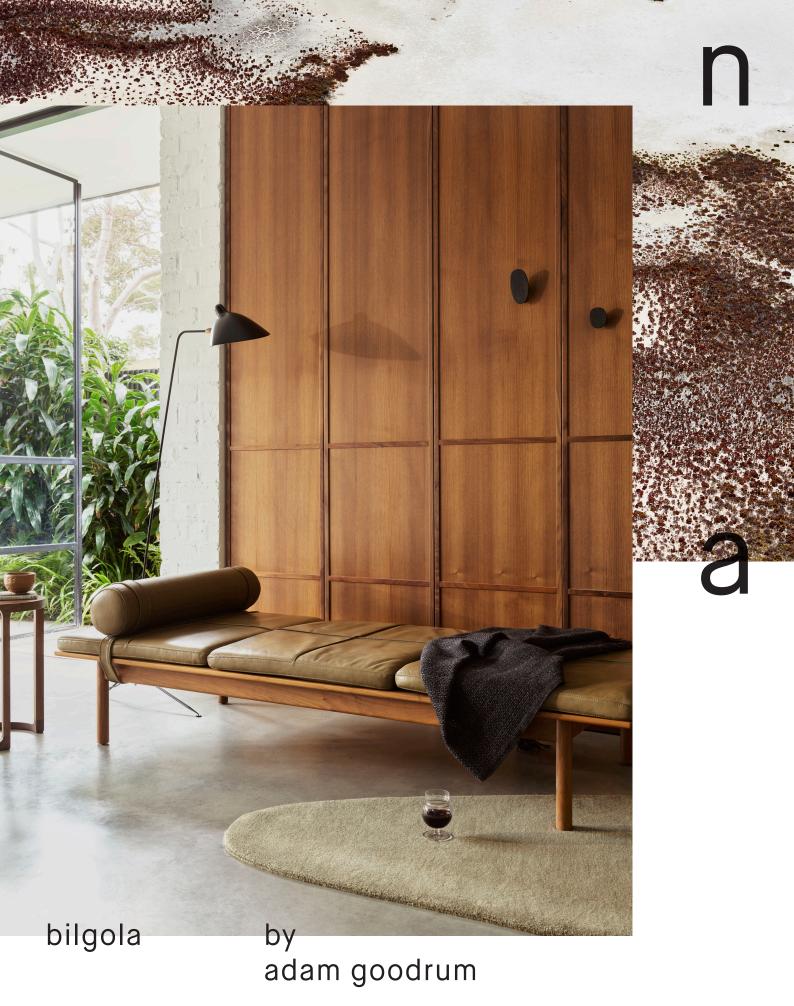

# bilgola

by Adam Goodrum, 2016

Inspired by the Australian modernist architecture prevalent on Sydney's Northern Beaches, Bilgola is a lightweight collection of furniture that includes a lounge chair, coffee table, dining table and chair, dining bench and daybed. Modern and versatile, the chair and sofa designs feature an exposed linear frame, paired with a canvas sling support and voluminous cushions. These pieces are stackable and appropriate for residential and commercial use.