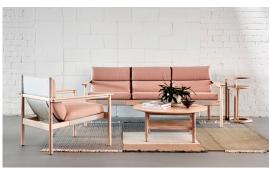

# bilgola

by Adam Goodrum, 2016

Inspired by the Australian modernist architecture prevalent on Sydney's Northern Beaches, Bilgola is a lightweight collection of furniture that includes a lounge chair, coffee table, dining table and chair, dining bench and daybed. Modern and versatile, the chair and sofa designs feature an exposed linear frame, paired with a canvas sling support and voluminous cushions. These pieces are stackable and appropriate for residential and commercial use.

#### bilgola - armchair & sofa

Upholstery: Selected Mokum Textiles and Pelle leathers

Frame: Ash, Black Stained Ash, Oak, Walnut

Armchair: 750W x 750D x 750H mm 2 Seater: 1300W x 750D x 750H mm 3 Seater: 1850W x 750D x 750H mm

### bilgola - coffee table

Finishes: Ash, Black Stained Ash, Oak, Walnut Dimensions: 1200W x 450D x 350H mm