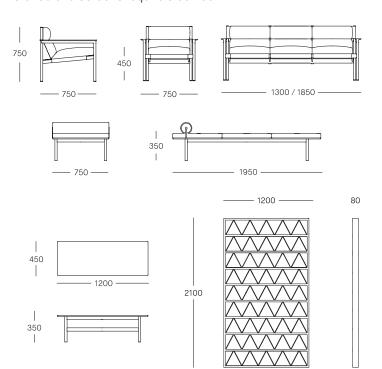

### variations & dimensions

#### bilgola - armchair & sofa

Upholstery: Selected Mokum Textiles and Pelle leathers

Frame: Ash, Black Stained Ash, Oak, Walnut

Armchair: 750W x 750D x 750H mm 2 Seater: 1300W x 750D x 750H mm 3 Seater: 1850W x 750D x 750H mm

#### bilgola - daybed

Upholstery: Selected Mokum Textiles and Pelle leathers

Frame: Ash, Black Stained Ash, Oak, Walnut Dimensions: 1950W x 750D x 350H mm

### bilgola - coffee table

Finishes: Ash, Black Stained Ash, Oak, Walnut Dimensions: 1200W x 450D x 350H mm

### bilgola - screen

Frame: Ash, Black Stained Ash, Oak, Walnut Dimensions: 1200W x 80D x 2100H mm Standalone Screens require steel feet