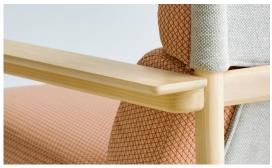

# bilgola

by Adam Goodrum, 2016

Inspired by the Australian modernist architecture prevalent on Sydney's Northern Beaches, Bilgola is a lightweight collection of furniture that includes a lounge chair, coffee table, dining table and chair, dining bench and daybed. Modern and versatile, the chair and sofa designs feature an exposed linear frame, paired with a canvas sling support and voluminous cushions. These pieces are stackable and appropriate for residential and commercial use.

# adam goodrum

A firm believer that every environment is defined by the objects within it, Adam Goodrum designs with the philosophy that an object must therefore justify its existence – through its story and detailing. For this reason, his designs celebrate process and craftsmanship, and accentuate components and joinery to create functional pieces with spirit and personality.