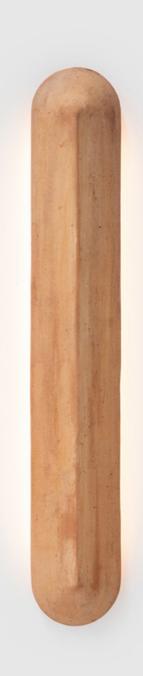

## Pinch c/o Kate Stokes

A simple, elongated wall light, offered in two lengths – 400 millimetres and 900 millimetres. Its shield-like form is characterised by a central sharp line or 'pinch' that allows light to fall differently on each side of the terracotta, accentuating the natural beauty of the material.

Pinch 400 400 x 150 x 55D 1.8 kg

Pinch 900 900 x 150 x 55D 3 kg

Globe\*

Pinch 400: 24V LED strip, 3000K warm white, 14W,

1600Lm

Pinch 900: 24V LED strip, 3000K warm white, 17W,

2000Lm

IP Rating IP20 for indoor use only or IP67 for outdoor use Non-dimmable - DALI / PWM / Rotary. Dimming on request