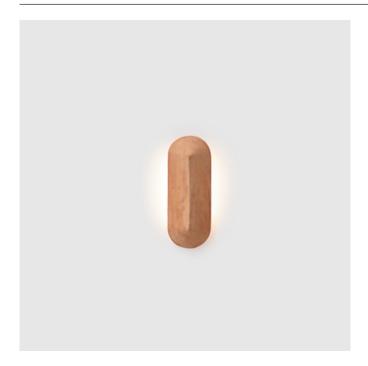

## Pinch c/o Kate Stokes

A simple, elongated wall light, offered in two lengths – 400 millimetres and 900 millimetres. Its shield-like form is characterised by a central sharp line or 'pinch' that allows light to fall differently on each side of the terracotta, accentuating the natural beauty of the material.

Pinch 400 400 x 150 x 55D 1.8 kg

Pinch 900 900 x 150 x 55D 3 kg

Globe\*

Pinch 400: 24V LED strip, 3000K warm white, 14W,

1600Lm

Pinch 900: 24V LED strip, 3000K warm white, 17W,

2000Lm

IP Rating IP20 for indoor use only or IP67 for outdoor use Non-dimmable - DALI / PWM / Rotary. Dimming on request