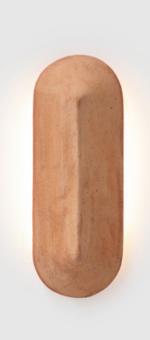

## Pinch c/o Kate Stokes

A simple, elongated wall light, offered in two lengths – 400 millimetres and 900 millimetres. Its shield-like form is characterised by a central sharp line or 'pinch' that allows light to fall differently on each side of the terracotta, accentuating the natural beauty of the material.

Pinch 400 400 x 150 x 55D 1.8 kg

Pinch 900 900 x 150 x 55D 3 kg

Globe\*

Pinch 400: 24V LED strip, 3000K warm white, 14W,

1600Lm

Pinch 900: 24V LED strip, 3000K warm white, 17W,

2000Lm

IP Rating IP20 for indoor use only or IP67 for outdoor use Non-dimmable - DALI / PWM / Rotary. Dimming on request