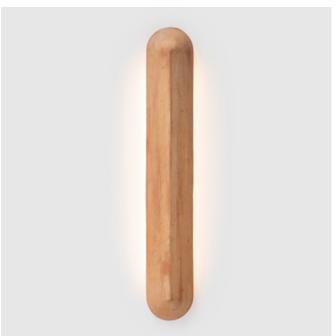

## Pinch

## Pinch c/o Kate Stokes

A simple, elongated wall light, offered in two lengths – 400 millimetres and 900 millimetres. Its shield-like form is characterised by a central sharp line or 'pinch' that allows light to fall differently on each side of the terracotta, accentuating the natural beauty of the material.

Pinch 400 400 x 150 x 55D 1.8 kg

Pinch 900 900 x 150 x 55D 3 kg

Globe\*

Pinch 400: 24V LED strip, 3000K warm white, 14W,

1600Lm

Pinch 900: 24V LED strip, 3000K warm white, 17W,

2000Lm

IP Rating IP20 for indoor use only or IP67 for outdoor use Non-dimmable - DALI / PWM / Rotary. Dimming on request