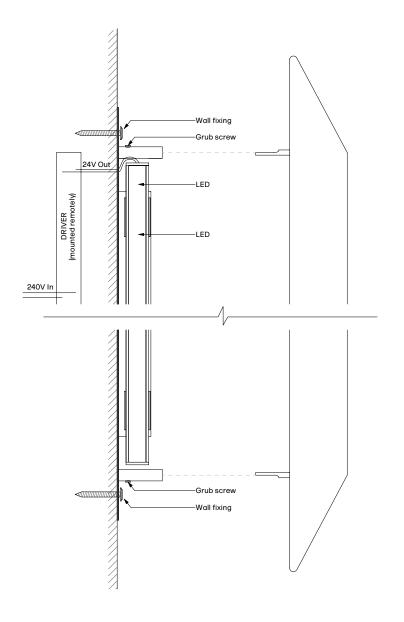

<sup>1.</sup> Thread LED cables through wiring holes on wall mounting plate (See hole location diagram)

<sup>2.</sup> Connect to driver (Phase / 1-10V dimming standard) Standard driver size 260 x 32 x 19mm (LxWxD)

<sup>3.</sup> Fix mounting plate to wall with fixings supplied (See fixing hole locations)

<sup>4.</sup> Attach terracotta shade

<sup>5.</sup> Fix in place by gently tightening grub screws

<sup>1.</sup> Thread LED cables through wiring holes on wall mounting plate (See hole location diagram)

<sup>2.</sup> Connect to driver (Phase / 1-10V dimming standard) Standard driver size 260 x 32 x 19mm (LxWxD)

<sup>4.</sup> Attach terracotta shade

<sup>5.</sup> Fix in place by gently tightening grub screws