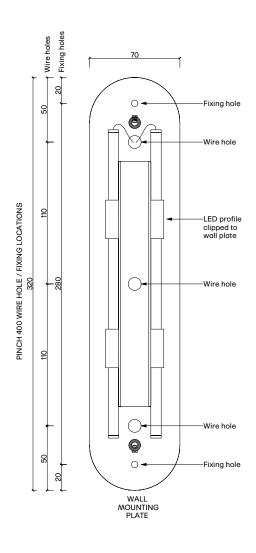

<sup>1.</sup> Thread LED cables through wiring holes on wall mounting plate (See hole location diagram)

<sup>2.</sup> Connect to driver (Phase / 1-10V dimming standard) Standard driver size 260 x 32 x 19mm (LxWxD)

<sup>3.</sup> Fix mounting plate to wall with fixings supplied (See fixing hole locations)

<sup>4.</sup> Attach terracotta shade

<sup>5.</sup> Fix in place by gently tightening grub screws

<sup>1.</sup> Thread LED cables through wiring holes on wall mounting plate (See hole location diagram)

<sup>2.</sup> Connect to driver (Phase / 1-10V dimming standard) Standard driver size 260 x 32 x 19mm (LxWxD)

<sup>4.</sup> Attach terracotta shade

<sup>5.</sup> Fix in place by gently tightening grub screws