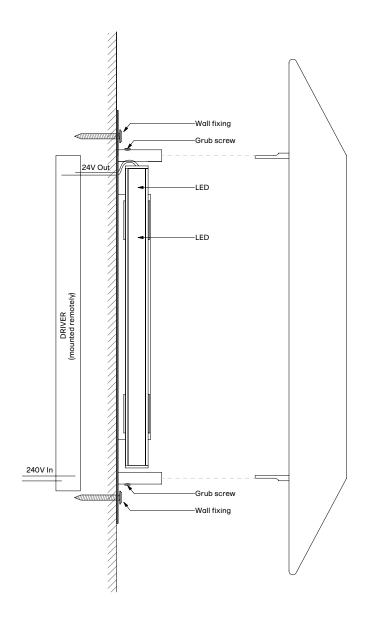

<sup>1.</sup> Thread LED cables through wiring holes on wall mounting plate (See hole location diagram)

<sup>2.</sup> Connect to driver (Phase / 1-10V dimming standard) Standard driver size 260 x 32 x 19mm (LxWxD)

<sup>3.</sup> Fix mounting plate to wall with fixings supplied (See fixing hole locations)

<sup>4.</sup> Attach terracotta shade

<sup>5.</sup> Fix in place by gently tightening grub screws

<sup>1.</sup> Thread LED cables through wiring holes on wall mounting plate (See hole location diagram)

<sup>2.</sup> Connect to driver (Phase / 1-10V dimming standard) Standard driver size 260 x 32 x 19mm (LxWxD)

<sup>4.</sup> Attach terracotta shade

<sup>5.</sup> Fix in place by gently tightening grub screws