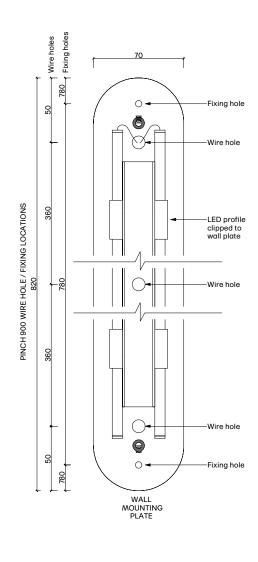

<sup>1.</sup> Thread LED cables through wiring holes on wall mounting plate (See hole location diagram)

<sup>2.</sup> Connect to driver (Phase / 1-10V dimming standard) Standard driver size 260 x 32 x 19mm (LxWxD)

<sup>3.</sup> Fix mounting plate to wall with fixings supplied (See fixing hole locations)

<sup>4.</sup> Attach terracotta shade

<sup>5.</sup> Fix in place by gently tightening grub screws

<sup>1.</sup> Thread LED cables through wiring holes on wall mounting plate (See hole location diagram)

<sup>2.</sup> Connect to driver (Phase / 1-10V dimming standard) Standard driver size 260 x 32 x 19mm (LxWxD)

<sup>4.</sup> Attach terracotta shade

<sup>5.</sup> Fix in place by gently tightening grub screws