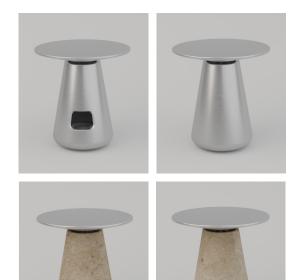

## variations & dimensions

Finishes:

Top: Brushed Aluminum

Base: Brushed Aluminum, Travertine

Dimensions:

110D x 110W x 118H mm