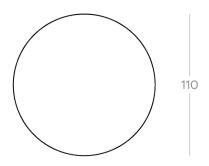

## variations & dimensions

Finishes:

Top: Brushed Aluminum

Base: Brushed Aluminum, Travertine

Dimensions:

110D x 110W x 118H mm