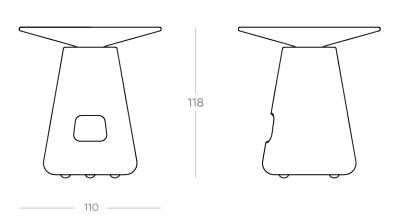

## variations & dimensions

Finishes:

Top: Brushed Aluminum

Base: Brushed Aluminum, Travertine

Dimensions:

110D x 110W x 118H mm