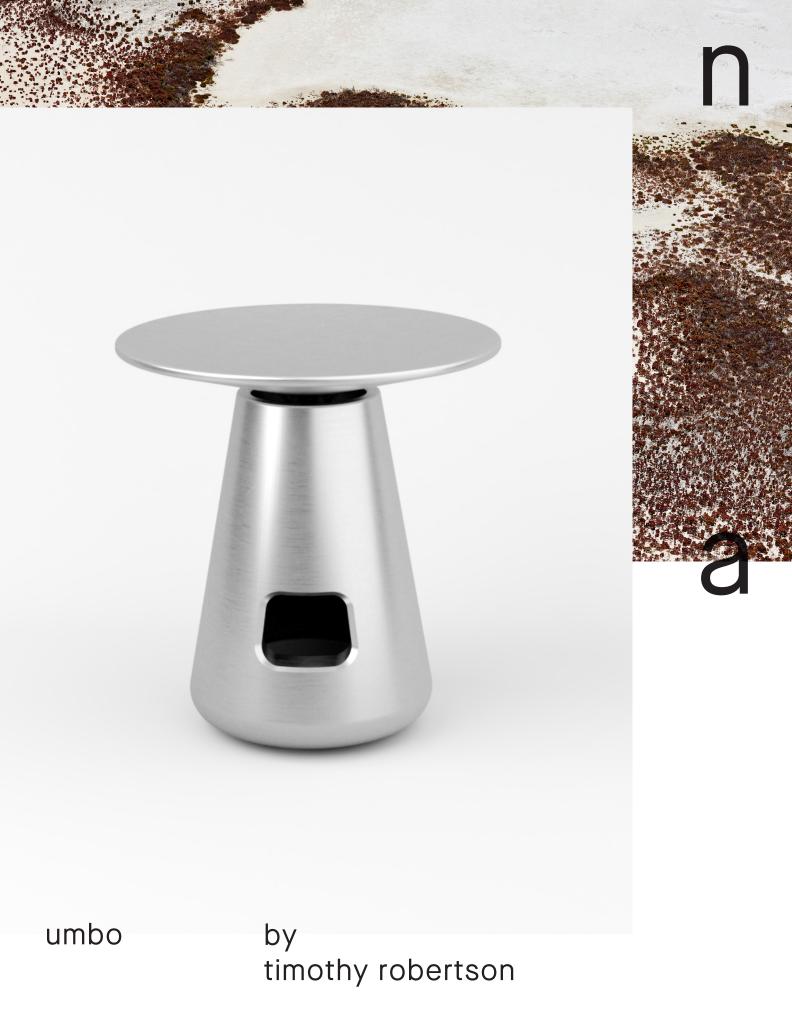

## umbo burner

by Timothy Robertson, 2023

Blending architectural details with natural forms, Umbo is designed to gently diffuse your favourite essential oil blends while providing a soft glow from a standard tea light candle. Derived from the whimsical charm of fungi, the Umbo collection captures the essence of simplicity. Named after the raised centre of a mushroom cap, the collection seamlessly blends functional design with the beauty found in the natural world.