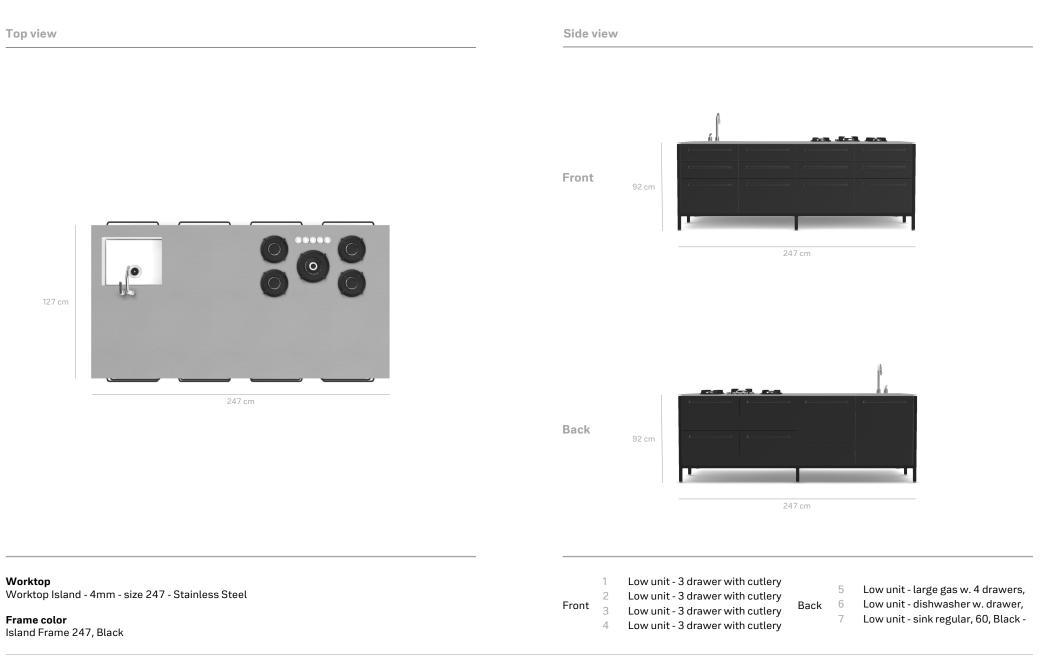

Top view

Side view

127 cm

- 8 Tall unit dishwasher and oven, 60, Black
- 9 Tall unit refrigerator, 60, Black Hinged right

**Frame color** Tall Frame 127, Black

| Amount | Item #                                                     | Item name                                                                                                                                                                                                         |
|--------|------------------------------------------------------------|-------------------------------------------------------------------------------------------------------------------------------------------------------------------------------------------------------------------|
| 1      | KFI24004<br>V1I24750                                       | Island Frame 247, Black<br>Worktop Island - 4mm - size 247 - Stainless Steel                                                                                                                                      |
| 1      | KCL0304                                                    | Low unit - 3 drawer with cutlery insert, 60, Black                                                                                                                                                                |
| 1      | KCL0304                                                    | Low unit - 3 drawer with cutlery insert, 60, Black                                                                                                                                                                |
| 1      | KCL0304                                                    | Low unit - 3 drawer with cutlery insert, 60, Black                                                                                                                                                                |
| 1      | KCL0304                                                    | Low unit - 3 drawer with cutlery insert, 60, Black                                                                                                                                                                |
| 1      | KCL08G04<br>G_01<br>90008ELBRUS<br>G_01_G_UNKNOWN<br>25001 | Low unit - large gas w. 4 drawers, 120, Black<br>Cutout - elbrus, 5 burners<br>Gas knob kit_ELBRUS 5 burners, 4x Small + 1x Large - Stainless Steel<br>Vipp gas burner - 5 burners (unknown)<br>Vipp canister set |
| 1      | KCL18EUUS04                                                | Low unit - dishwasher w. drawer, 60, Black                                                                                                                                                                        |
| 1      | KCL0104 - HR<br>S_01<br>99WTOPT001<br>90101                | Low unit - sink regular, 60, Black<br>Cutout - sink, Vipp901 tap<br>Small sink in Stainless Steel<br>Vipp901 kitchen tap - Stainless Steel                                                                        |
| 1      | KFT12004                                                   | Tall Frame 127, Black                                                                                                                                                                                             |
| 1      | КСТ0904                                                    | Tall unit - dishwasher and oven, 60, Black                                                                                                                                                                        |

| Amount | Item #       | Item name                           |
|--------|--------------|-------------------------------------|
| 1      | KCT0704 - HR | Tall unit - refrigerator, 60, Black |
|        |              |                                     |