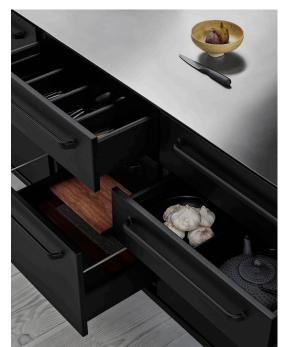

Top view

Side view

127 cm

- 8 Tall unit dishwasher and oven, 60, Black
- 9 Tall unit refrigerator, 60, Black Hinged right

**Frame color** Tall Frame 127, Black

| Amount | Item #                                                     | Item name                                                                                                                                                                                                         |
|--------|------------------------------------------------------------|-------------------------------------------------------------------------------------------------------------------------------------------------------------------------------------------------------------------|
| 1      | KFI24004<br>V1I24750                                       | Island Frame 247, Black<br>Worktop Island - 4mm - size 247 - Stainless Steel                                                                                                                                      |
| 1      | KCL0304                                                    | Low unit - 3 drawer with cutlery insert, 60, Black                                                                                                                                                                |
| 1      | KCL0304                                                    | Low unit - 3 drawer with cutlery insert, 60, Black                                                                                                                                                                |
| 1      | KCL0304                                                    | Low unit - 3 drawer with cutlery insert, 60, Black                                                                                                                                                                |
| 1      | KCL0304                                                    | Low unit - 3 drawer with cutlery insert, 60, Black                                                                                                                                                                |
| 1      | KCL08G04<br>G_01<br>90008ELBRUS<br>G_01_G_UNKNOWN<br>25001 | Low unit - large gas w. 4 drawers, 120, Black<br>Cutout - elbrus, 5 burners<br>Gas knob kit_ELBRUS 5 burners, 4x Small + 1x Large - Stainless Steel<br>Vipp gas burner - 5 burners (unknown)<br>Vipp canister set |
| 1      | KCL18EUUS04                                                | Low unit - dishwasher w. drawer, 60, Black                                                                                                                                                                        |
| 1      | KCL0104 - HR<br>S_01<br>99WTOPT001<br>90101                | Low unit - sink regular, 60, Black<br>Cutout - sink, Vipp901 tap<br>Small sink in Stainless Steel<br>Vipp901 kitchen tap - Stainless Steel                                                                        |
| 1      | KFT12004                                                   | Tall Frame 127, Black                                                                                                                                                                                             |
| 1      | КСТ0904                                                    | Tall unit - dishwasher and oven, 60, Black                                                                                                                                                                        |