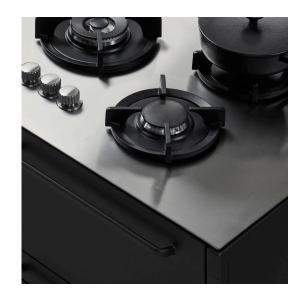

Top view

Side view

127 cm

- 8 Tall unit dishwasher and oven, 60, Black
- 9 Tall unit refrigerator, 60, Black Hinged right

**Frame color** Tall Frame 127, Black

| Amount | Item #                                                     | Item name                                                                                                                                                                                                         |
|--------|------------------------------------------------------------|-------------------------------------------------------------------------------------------------------------------------------------------------------------------------------------------------------------------|
| 1      | KFI24004<br>V1I24750                                       | Island Frame 247, Black<br>Worktop Island - 4mm - size 247 - Stainless Steel                                                                                                                                      |
| 1      | KCL0304                                                    | Low unit - 3 drawer with cutlery insert, 60, Black                                                                                                                                                                |
| 1      | KCL0304                                                    | Low unit - 3 drawer with cutlery insert, 60, Black                                                                                                                                                                |
| 1      | KCL0304                                                    | Low unit - 3 drawer with cutlery insert, 60, Black                                                                                                                                                                |
| 1      | KCL0304                                                    | Low unit - 3 drawer with cutlery insert, 60, Black                                                                                                                                                                |
| 1      | KCL08G04<br>G_01<br>90008ELBRUS<br>G_01_G_UNKNOWN<br>25001 | Low unit - large gas w. 4 drawers, 120, Black<br>Cutout - elbrus, 5 burners<br>Gas knob kit_ELBRUS 5 burners, 4x Small + 1x Large - Stainless Steel<br>Vipp gas burner - 5 burners (unknown)<br>Vipp canister set |
| 1      | KCL18EUUS04                                                | Low unit - dishwasher w. drawer, 60, Black                                                                                                                                                                        |
| 1      | KCL0104 - HR<br>S_01<br>99WTOPT001<br>90101                | Low unit - sink regular, 60, Black<br>Cutout - sink, Vipp901 tap<br>Small sink in Stainless Steel<br>Vipp901 kitchen tap - Stainless Steel                                                                        |
| 1      | KFT12004                                                   | Tall Frame 127, Black                                                                                                                                                                                             |
| 1      | КСТ0904                                                    | Tall unit - dishwasher and oven, 60, Black                                                                                                                                                                        |