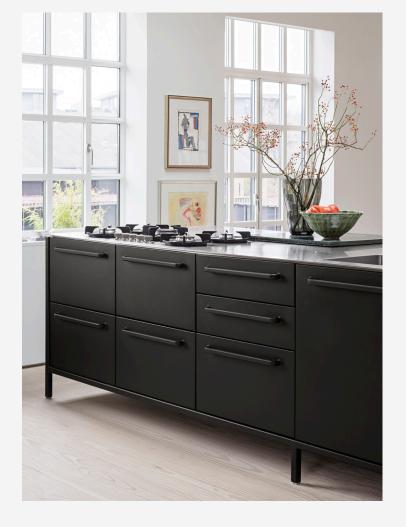

Top view

Side view

127 cm

- 8 Tall unit dishwasher and oven, 60, Black
- 9 Tall unit refrigerator, 60, Black Hinged right

**Frame color** Tall Frame 127, Black

| Amount | Item #                                                     | Item name                                                                                                                                                                                                         |
|--------|------------------------------------------------------------|-------------------------------------------------------------------------------------------------------------------------------------------------------------------------------------------------------------------|
| 1      | KFI24004<br>V1I24750                                       | Island Frame 247, Black<br>Worktop Island - 4mm - size 247 - Stainless Steel                                                                                                                                      |
| 1      | KCL0304                                                    | Low unit - 3 drawer with cutlery insert, 60, Black                                                                                                                                                                |
| 1      | KCL0304                                                    | Low unit - 3 drawer with cutlery insert, 60, Black                                                                                                                                                                |
| 1      | KCL0304                                                    | Low unit - 3 drawer with cutlery insert, 60, Black                                                                                                                                                                |
| 1      | KCL0304                                                    | Low unit - 3 drawer with cutlery insert, 60, Black                                                                                                                                                                |
| 1      | KCL08G04<br>G_01<br>90008ELBRUS<br>G_01_G_UNKNOWN<br>25001 | Low unit - large gas w. 4 drawers, 120, Black<br>Cutout - elbrus, 5 burners<br>Gas knob kit_ELBRUS 5 burners, 4x Small + 1x Large - Stainless Steel<br>Vipp gas burner - 5 burners (unknown)<br>Vipp canister set |
| 1      | KCL18EUUS04                                                | Low unit - dishwasher w. drawer, 60, Black                                                                                                                                                                        |
| 1      | KCL0104 - HR<br>S_01<br>99WTOPT001<br>90101                | Low unit - sink regular, 60, Black<br>Cutout - sink, Vipp901 tap<br>Small sink in Stainless Steel<br>Vipp901 kitchen tap - Stainless Steel                                                                        |
| 1      | KFT12004                                                   | Tall Frame 127, Black                                                                                                                                                                                             |
| 1      | КСТ0904                                                    | Tall unit - dishwasher and oven, 60, Black                                                                                                                                                                        |