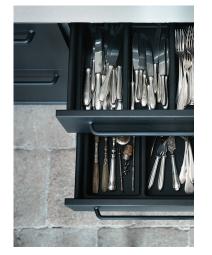

Top view

Side view

127 cm

- 8 Tall unit dishwasher and oven, 60, Black
- 9 Tall unit refrigerator, 60, Black Hinged right

**Frame color** Tall Frame 127, Black

| Amount | Item #                                                     | Item name                                                                                                                                                                                                         |
|--------|------------------------------------------------------------|-------------------------------------------------------------------------------------------------------------------------------------------------------------------------------------------------------------------|
| 1      | KFI24004<br>V1I24750                                       | Island Frame 247, Black<br>Worktop Island - 4mm - size 247 - Stainless Steel                                                                                                                                      |
| 1      | KCL0304                                                    | Low unit - 3 drawer with cutlery insert, 60, Black                                                                                                                                                                |
| 1      | KCL0304                                                    | Low unit - 3 drawer with cutlery insert, 60, Black                                                                                                                                                                |
| 1      | KCL0304                                                    | Low unit - 3 drawer with cutlery insert, 60, Black                                                                                                                                                                |
| 1      | KCL0304                                                    | Low unit - 3 drawer with cutlery insert, 60, Black                                                                                                                                                                |
| 1      | KCL08G04<br>G_01<br>90008ELBRUS<br>G_01_G_UNKNOWN<br>25001 | Low unit - large gas w. 4 drawers, 120, Black<br>Cutout - elbrus, 5 burners<br>Gas knob kit_ELBRUS 5 burners, 4x Small + 1x Large - Stainless Steel<br>Vipp gas burner - 5 burners (unknown)<br>Vipp canister set |
| 1      | KCL18EUUS04                                                | Low unit - dishwasher w. drawer, 60, Black                                                                                                                                                                        |
| 1      | KCL0104 - HR<br>S_01<br>99WTOPT001<br>90101                | Low unit - sink regular, 60, Black<br>Cutout - sink, Vipp901 tap<br>Small sink in Stainless Steel<br>Vipp901 kitchen tap - Stainless Steel                                                                        |
| 1      | KFT12004                                                   | Tall Frame 127, Black                                                                                                                                                                                             |
| 1      | КСТ0904                                                    | Tall unit - dishwasher and oven, 60, Black                                                                                                                                                                        |