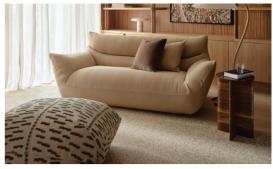

## billo

by Adam Goodrum, 2024

Combining vintage Italian elegance with contemporary versatility, the Billo collection offers pillowy, voluptuous forms and integrated bolsters for cloud-like comfort. Designed to be both visually stunning and incredibly adaptable, each module can stand alone or be effortlessly reconfigured to suit various environments.

The name "Billo" reflects the sofa's billowing shapes and relaxed tailoring, emphasising its inviting nature. Its user-friendly design ensures easy handling and reconfiguration, while its durability and innovative construction underscore NAU's commitment to quality and environmental responsibility.