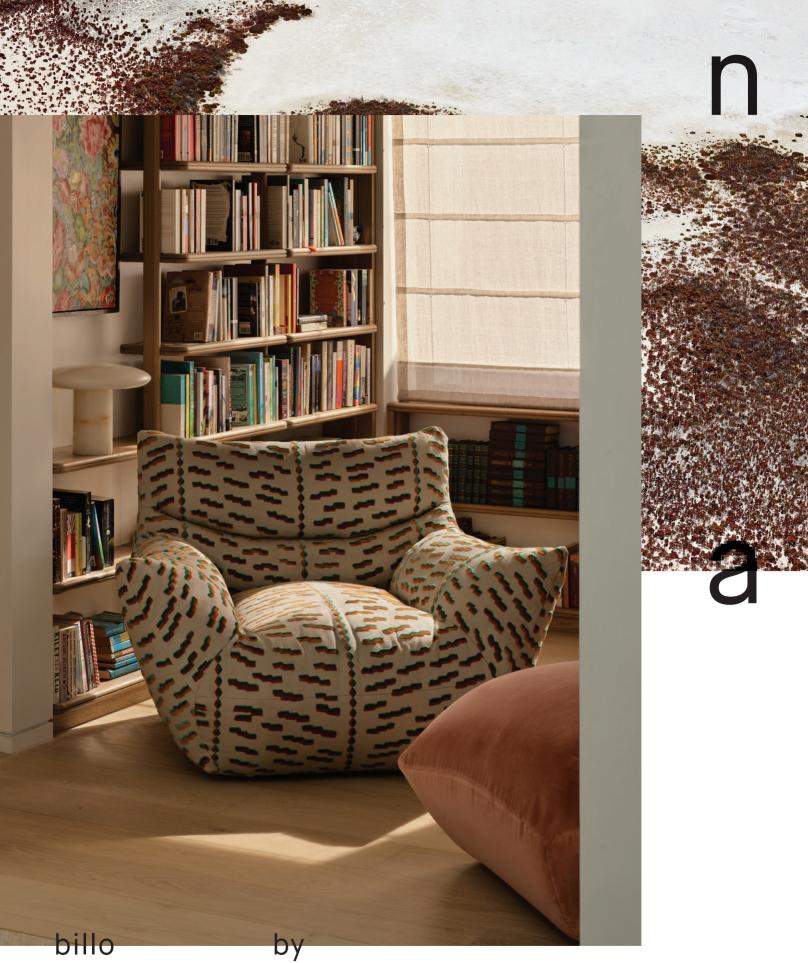

## billo

by Adam Goodrum, 2024

Combining vintage Italian elegance with contemporary versatility, the Billo collection offers pillowy, voluptuous forms and integrated bolsters for cloud-like comfort. Designed to be both visually stunning and incredibly adaptable, each module can stand alone or be effortlessly reconfigured to suit various environments.

The name "Billo" reflects the sofa's billowing shapes and relaxed tailoring, emphasising its inviting nature. Its user-friendly design ensures easy handling and reconfiguration, while its durability and innovative construction underscore NAU's commitment to quality and environmental responsibility.