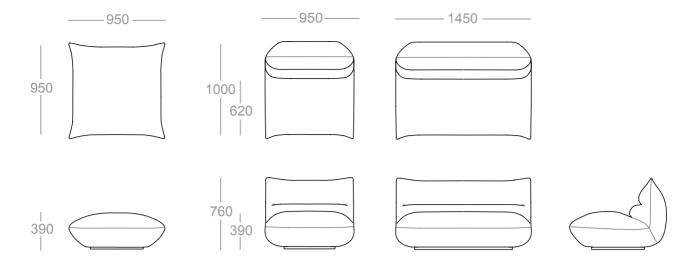

n a u

- · Ottoman module: 950W x 950D x 390H mm
- Single module 950W x 1000D x 760H mm
- · Double module: 950W x 1000D x 760H mm

Left Arm module: 1500W x 1000D x 760H mm
Right Arm module: 1500W x 1000D x 760H mm