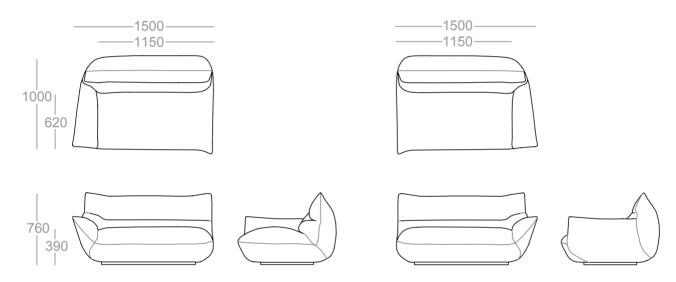

n a u

- · Ottoman module: 950W x 950D x 390H mm
- Single module 950W x 1000D x 760H mm
- · Double module: 950W x 1000D x 760H mm

Left Arm module: 1500W x 1000D x 760H mm
Right Arm module: 1500W x 1000D x 760H mm