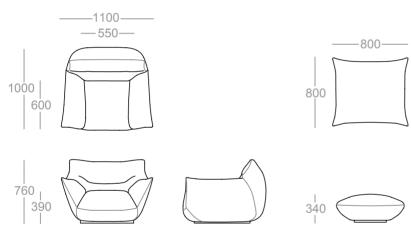

## variations & dimensions

Selected Fabrics and Leathers

Armchair: 1100W x 1000D x 760H mm
 Footstool: 800W x 800D x 340H mm

2 Seat Sofa: 2050W x 1000D x 760H mm
3 Seat Sofa: 2650W x 1000D x 760H mm