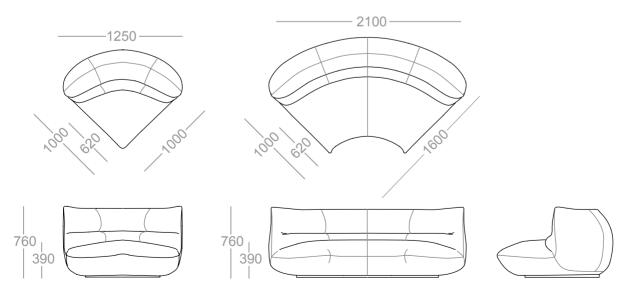

- Small Corner module: 1000W x 1000D x 760H mm
- · Large Corner module: 1600W x 1000D x 760H mm