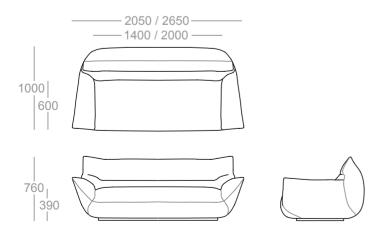

## variations & dimensions

Selected Fabrics and Leathers

Armchair: 1100W x 1000D x 760H mm
 Footstool: 800W x 800D x 340H mm

2 Seat Sofa: 2050W x 1000D x 760H mm
3 Seat Sofa: 2650W x 1000D x 760H mm