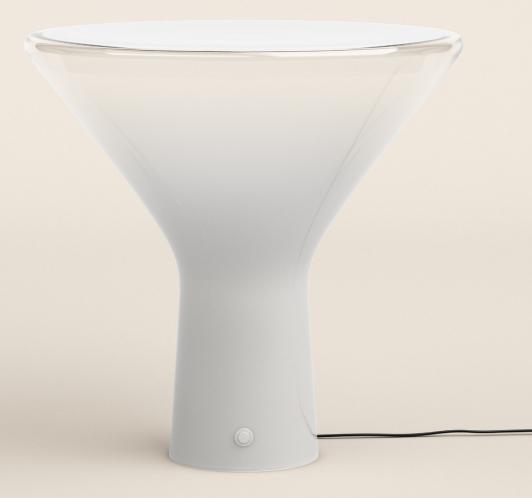

## Karakter

Designed in 1985 by Angelo Mangiarott, a celebrated Italian architect, sculptor, and designer, the Accelsa lamp embodies a blend of timeless elegance and a contemporary appeal.

Crafted from delicate, hand-made Venetian frosted white glass, the design emits a gentle, diffused light, creating an ambient atmosphere that adds tranquility and charm to any space.

#### PRODUCT DATA

| Design         | Angelo Mangiarotti, 1985                                                    |
|----------------|-----------------------------------------------------------------------------|
| Product type   | Table lamp                                                                  |
| Environment    | Indoor                                                                      |
| Materials      | Mouth blown glass                                                           |
| Light source   | E27 10W LED max (not included)<br>Minimum 4W for correct dimmer<br>function |
| Cord           | 2m black textile cord with dimmer                                           |
| Certifications | CE                                                                          |