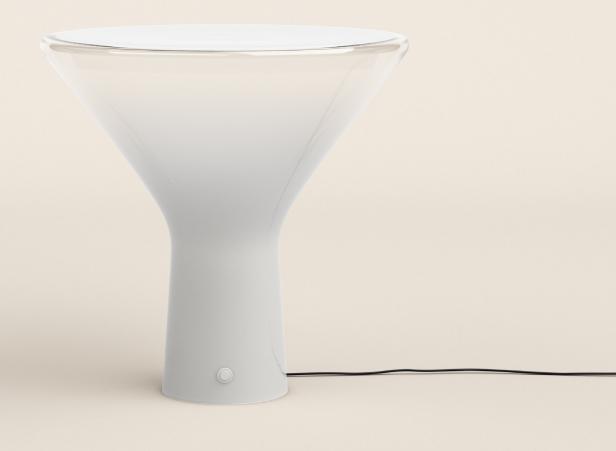

## Karakter

Designed in 1985 by Angelo Mangiarott, a celebrated Italian architect, sculptor, and designer, the Accelsa lamp embodies a blend of timeless elegance and a contemporary appeal.

Crafted from delicate, hand-made Venetian frosted white glass, the design emits a gentle, diffused light, creating an ambient atmosphere that adds tranquility and charm to any space.

#### PRODUCT DATA

| Design         | Angelo Mangiarotti, 1985                                                    |
|----------------|-----------------------------------------------------------------------------|
| Product type   | Table lamp                                                                  |
| Environment    | Indoor                                                                      |
| Materials      | Mouth blown glass                                                           |
| Light source   | E27 10W LED max (not included)<br>Minimum 4W for correct dimmer<br>function |
| Cord           | 2m black textile cord with dimmer                                           |
| Certifications | CE                                                                          |