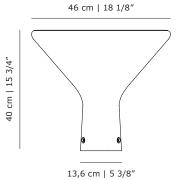

#### PRODUCT DATA

| Design         | Angelo Mangiarotti, 1985                                                    |
|----------------|-----------------------------------------------------------------------------|
| Product type   | Table lamp                                                                  |
| Environment    | Indoor                                                                      |
| Materials      | Mouth blown glass                                                           |
| Light source   | E27 10W LED max (not included)<br>Minimum 4W for correct dimmer<br>function |
| Cord           | 2m black textile cord with dimmer                                           |
| Certifications | CE                                                                          |