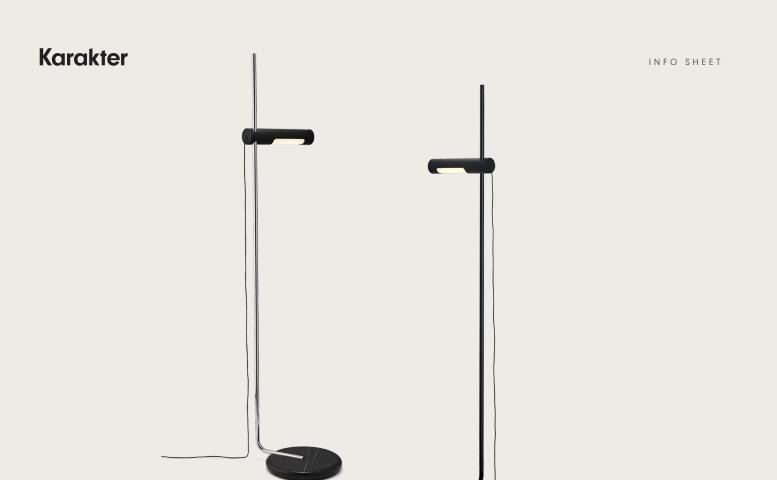

Defined by clean lines and simple construction, the Alola floor lamp by Angelo Mangiarotti transcends the boundaries of time.

The piece features a base crafted from Nero Marquina marble which elevates its design while providing a solid foundation that complements the lamp's frame, available in black powder-coated and chrome steel.

The lamp also includes a dimmer positioned inside the lampshade which al-lows you to adjust the light intensity simply by touching the lampshade's end.

This feature enhances its practicality and offers users versatile control over the ambience of the light.