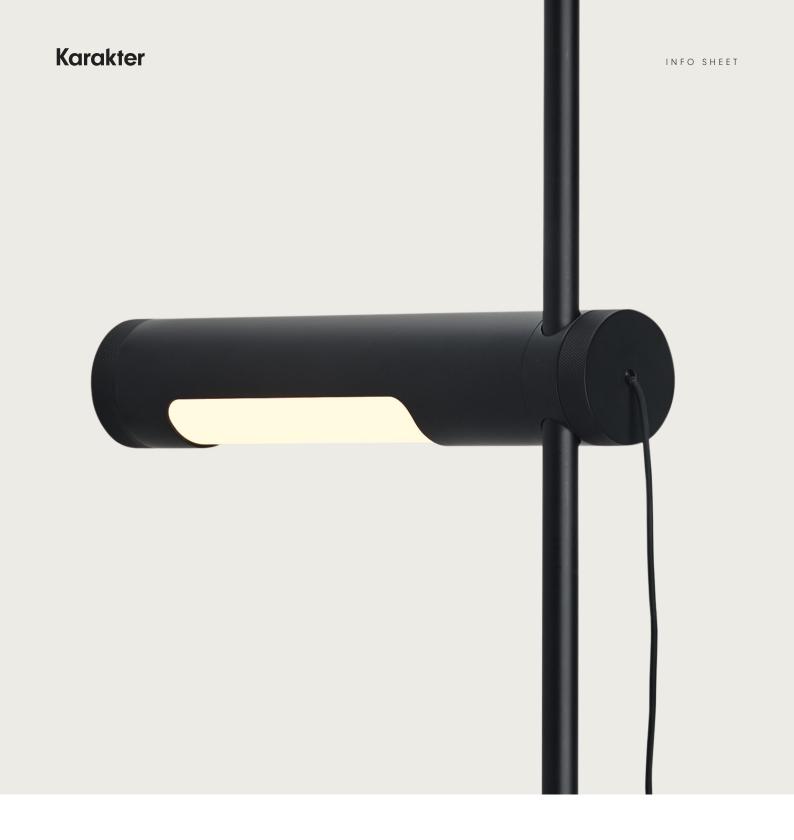

The lamp also includes a dimmer positioned inside the lampshade which al-lows you to adjust the light intensity simply by touching the lampshade's end.

This feature enhances its practicality and offers users versatile control over the ambience of the light.