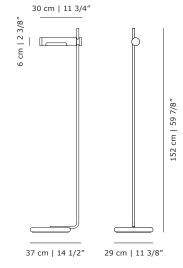

#### PRODUCT DATA

| Design         | Angelo Mangiarotti. 1970                                                                                              |
|----------------|-----------------------------------------------------------------------------------------------------------------------|
| Product type   | Floor lamp                                                                                                            |
| Environment    | Indoor                                                                                                                |
| Materials      | Base in Nero Marquina marble, stem<br>in powder coated or chromed steel,<br>lamp head in powder coated alumini-<br>um |
| Light source   | 8W 483 Im 2.700K LED CRI>90 (built-<br>in)<br>≈50.000 hour lifespan<br>Replaceable by professional                    |
| Power supply   | Switching 230V/110V (included)<br>EU/UK/AU/US/JP/CN plugs included                                                    |
| Cord           | 3,5m black rubber cord                                                                                                |
| Dimmer         | Integrated turn-button, stepless                                                                                      |
| Certifications | CE / UL                                                                                                               |
|                |                                                                                                                       |