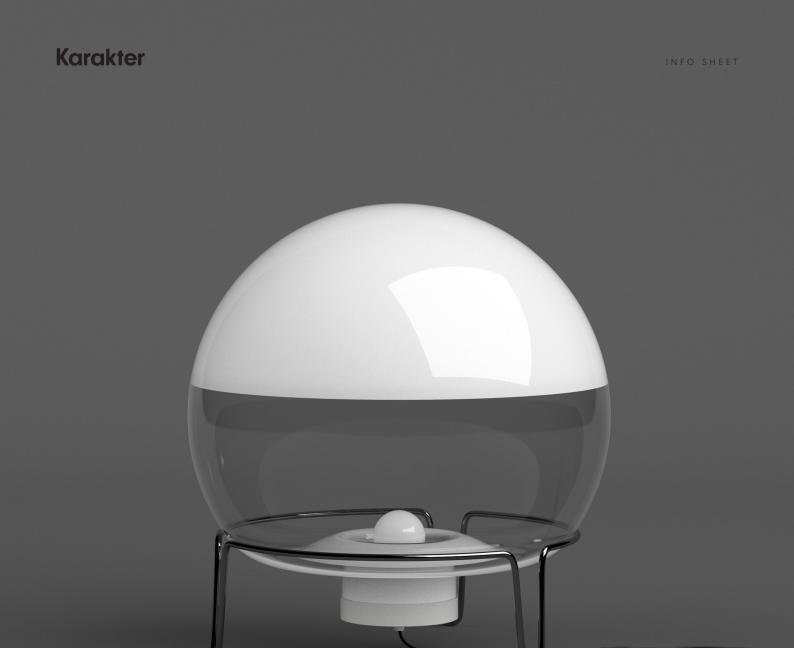

Esteemed Italian architect, sculptor, and designer Angelo Mangiarotti first conceived Sfera in 1968 as a striking lamp that seamlessly blends form and function.

Reissued for the first time, the lamp boasts a uniquely quirky and unconventional aesthetic, offering a refreshing addition to modern spaces while paying homage to Mangiarotti's innovative spirit.

Featuring a chromed metal frame and hand-made Italian glass, Sfera emanates a soft glow that creates a soft and serene ambience, adding a touch of personality wherever placed.