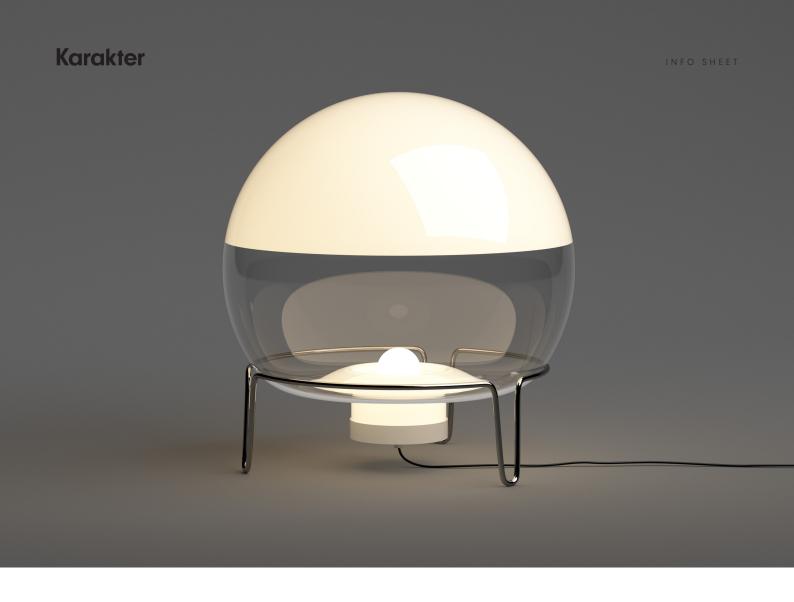

Esteemed Italian architect, sculptor, and designer Angelo Mangiarotti first conceived Sfera in 1968 as a striking lamp that seamlessly blends form and function.

Reissued for the first time, the lamp boasts a uniquely quirky and unconventional aesthetic, offering a refreshing addition to modern spaces while paying homage to Mangiarotti's innovative spirit.

Featuring a chromed metal frame and hand-made Italian glass, Sfera emanates a soft glow that creates a soft and serene ambience, adding a touch of personality wherever placed.

## PRODUCT DATA

| Design         | Angelo Mangiarotti. 1968                                                    |
|----------------|-----------------------------------------------------------------------------|
| Product type   | Table lamp                                                                  |
| Environment    | Indoor                                                                      |
| Materials      | Base in steel, shade in mouth blown glass                                   |
| Light source   | E27 10W LED max (not included)<br>Minimum 4W for correct dimmer<br>function |
| Cord           | 2m black textile cord with dimmer                                           |
| Certifications | CE                                                                          |
|                |                                                                             |