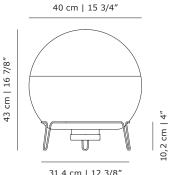

31,4 cm | 12 3/8"

Founded on rebellious curiosity and a passion for the unique, Karakter is a bit out of the ordinary. Always maintaining an international outlook, Karakter presents a striking portfolio of furniture, lighting and objects from designers who have already written the history of design to those who are aspiring to write the future. All designers collaborating with Karakter are curated for their ideas and creativity and shared by all of them is an inspiring level of curiosity and an uncompromising take on their work. Boasting both the relevant and honest, the beautiful, the playful and the expressive, all designs have a clear, undeniable character. Ready to spark curiosity and start conversations.