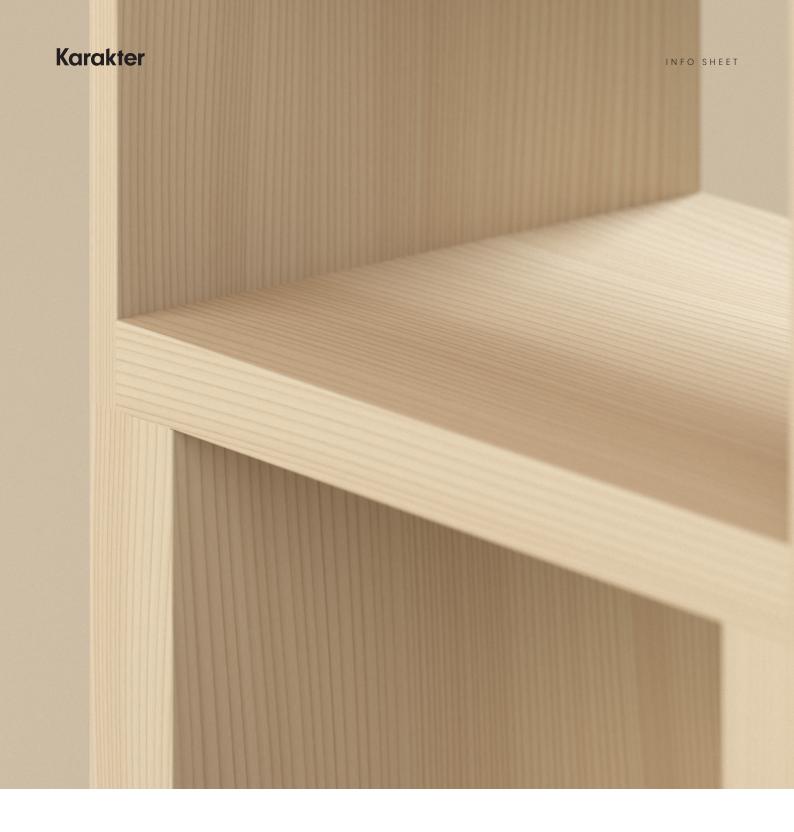

Karakter INFO SHEET

With an unwavering commitment to form and function, Aldo Bakker's Cabinet seamlessly blends utility and elegance and embodies the essence of contemporary craftsmanship. The Cabinet balances precision and simplicity, inviting users to appreciate its geometric logic.

Central to the design are its thoughtful elements, showcasing a deliberate contrast between the slim 1.5cm thick top and the substantial 4.5cm thick base. This intentional juxtaposition creates a captivating visual interplay while it ingeniously carves out a 3cm space for the centrepiece.

Crafted from spruce wood, renowned for its luminous quali-ty, Cabinet adapts to any space. Whether placed as a bedside table or a standalone statement, the design transcends its utilitarian function..