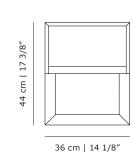

Central to the design are its thoughtful elements, showcasing a deliberate contrast between the slim 1.5cm thick top and the substantial 4.5cm thick base. This intentional juxtaposition creates a captivating visual interplay while it ingeniously carves out a 3cm space for the centrepiece.

Crafted from spruce wood, renowned for its luminous quali-ty, Cabinet adapts to any space. Whether placed as a bedside table or a standalone statement, the design transcends its utilitarian function..