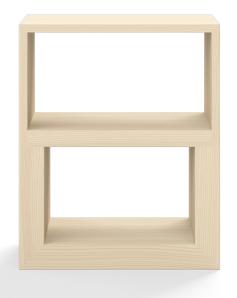

Karakter INFO SHEET

With an unwavering commitment to form and function, Aldo Bakker's Cabinet seamlessly blends utility and elegance and embodies the essence of contemporary craftsmanship. The Cabinet balances precision and simplicity, inviting users to appreciate its geometric logic.

Central to the design are its thoughtful elements, showcasing a deliberate contrast between the slim 1.5cm thick top and the substantial 4.5cm thick base. This intentional juxtaposition creates a captivating visual interplay while it ingeniously carves out a 3cm space for the centrepiece.

Crafted from spruce wood, renowned for its luminous quali-ty, Cabinet adapts to any space. Whether placed as a bedside table or a standalone statement, the design transcends its utilitarian function..