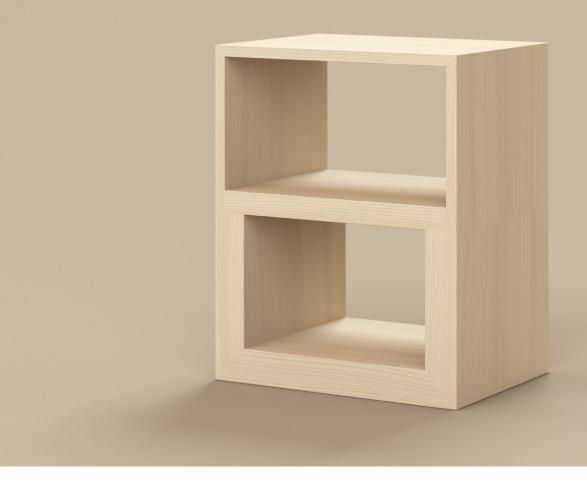

Karakter INFO SHEET

With an unwavering commitment to form and function, Aldo Bakker's Cabinet seamlessly blends utility and elegance and embodies the essence of contemporary craftsmanship. The Cabinet balances precision and simplicity, inviting users to appreciate its geometric logic.

Central to the design are its thoughtful elements, showcasing a deliberate contrast between the slim 1.5cm thick top and the substantial 4.5cm thick base. This intentional juxtaposition creates a captivating visual interplay while it ingeniously carves out a 3cm space for the centrepiece.

Crafted from spruce wood, renowned for its luminous quali-ty, Cabinet adapts to any space. Whether placed as a bedside table or a standalone statement, the design transcends its utilitarian function..