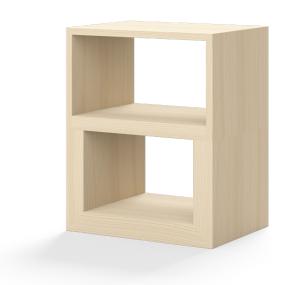

Karakter INFO SHEET

With an unwavering commitment to form and function, Aldo Bakker's Cabinet seamlessly blends utility and elegance and embodies the essence of contemporary craftsmanship. The Cabinet balances precision and simplicity, inviting users to appreciate its geometric logic.

Central to the design are its thoughtful elements, showcasing a deliberate contrast between the slim 1.5cm thick top and the substantial 4.5cm thick base. This intentional juxtaposition creates a captivating visual interplay while it ingeniously carves out a 3cm space for the centrepiece.

Crafted from spruce wood, renowned for its luminous quali-ty, Cabinet adapts to any space. Whether placed as a bedside table or a standalone statement, the design transcends its utilitarian function..