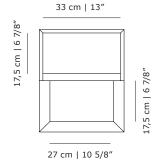

Central to the design are its thoughtful elements, showcasing a deliberate contrast between the slim 1.5cm thick top and the substantial 4.5cm thick base. This intentional juxtaposition creates a captivating visual interplay while it ingeniously carves out a 3cm space for the centrepiece.

Crafted from spruce wood, renowned for its luminous quali-ty, Cabinet adapts to any space. Whether placed as a bedside table or a standalone statement, the design transcends its utilitarian function..