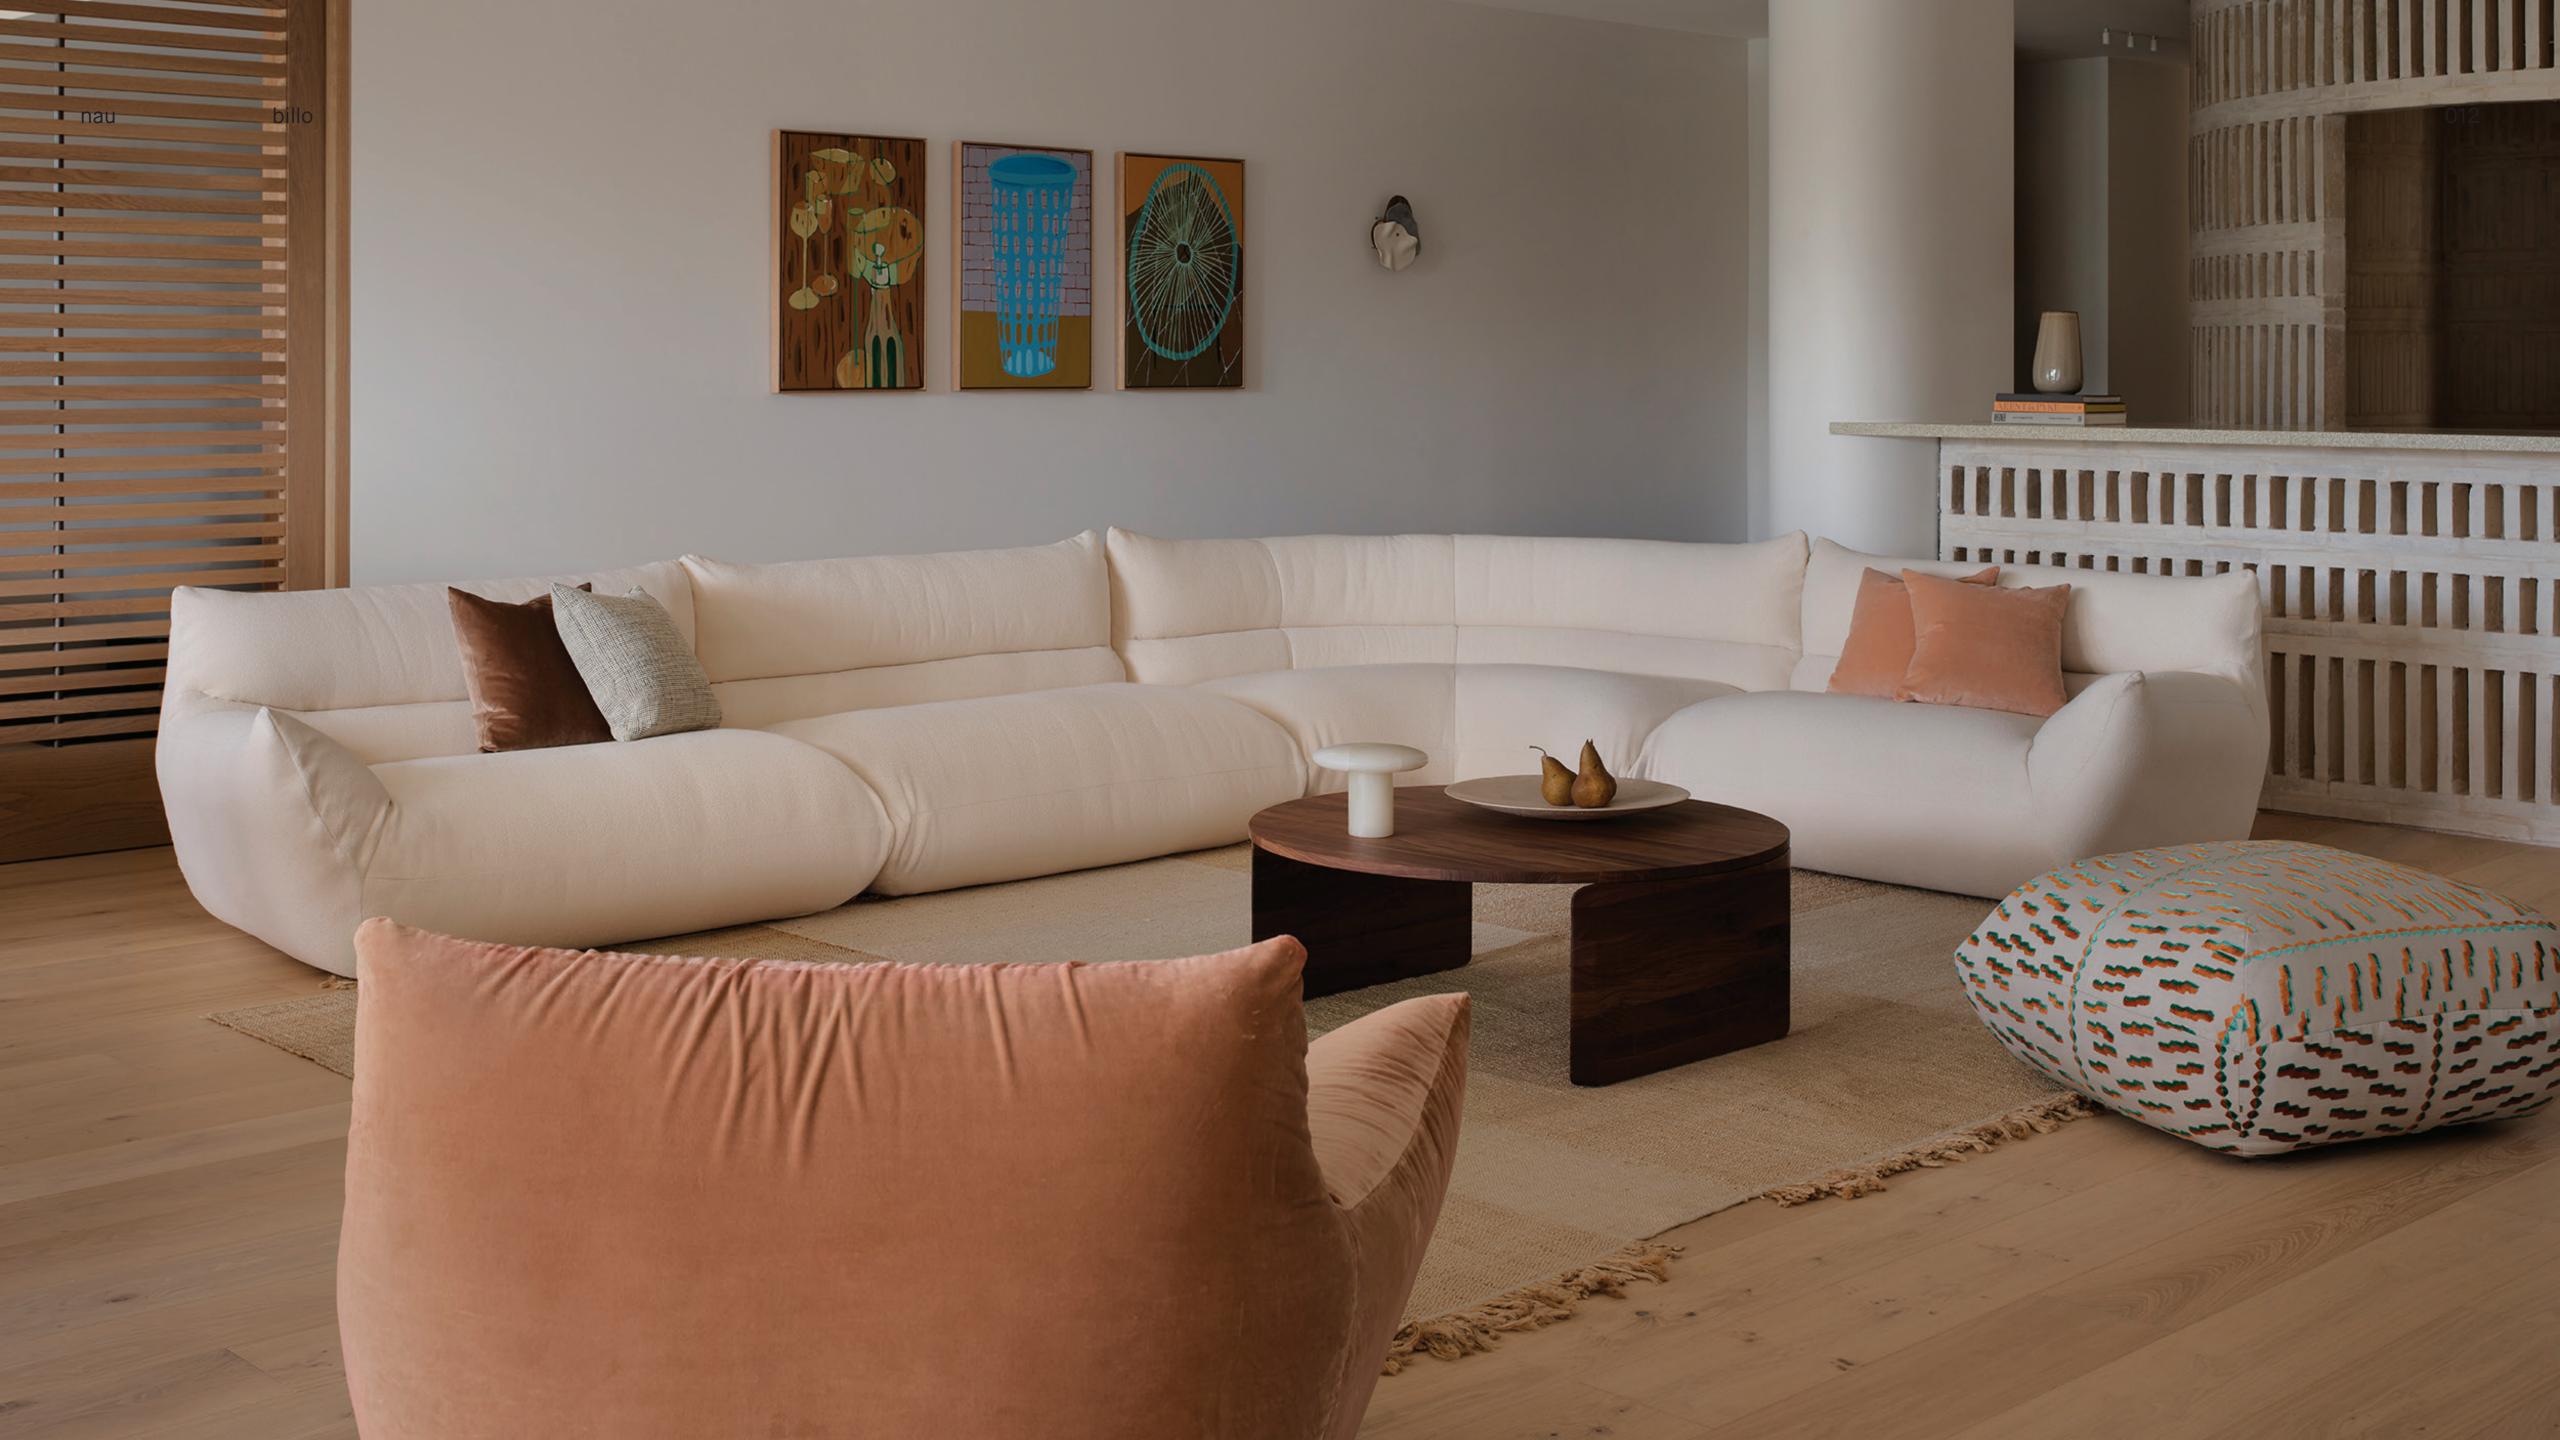

#### billo

combining vintage italian elegance with contemporary versatility, the billo collection offers pillowy, voluptuous forms and integrated bolsters for cloud-like comfort. designed to be both visually stunning and incredibly adaptable, each module can stand alone or be effortlessly reconfigured to suit various environments.

the name "billo" reflects the sofa's billowing shapes and relaxed tailoring, emphasising its inviting nature. its user-friendly design ensures easy handling and reconfiguration, while its durability and innovative construction underscore nau's commitment to quality and environmental responsibility.