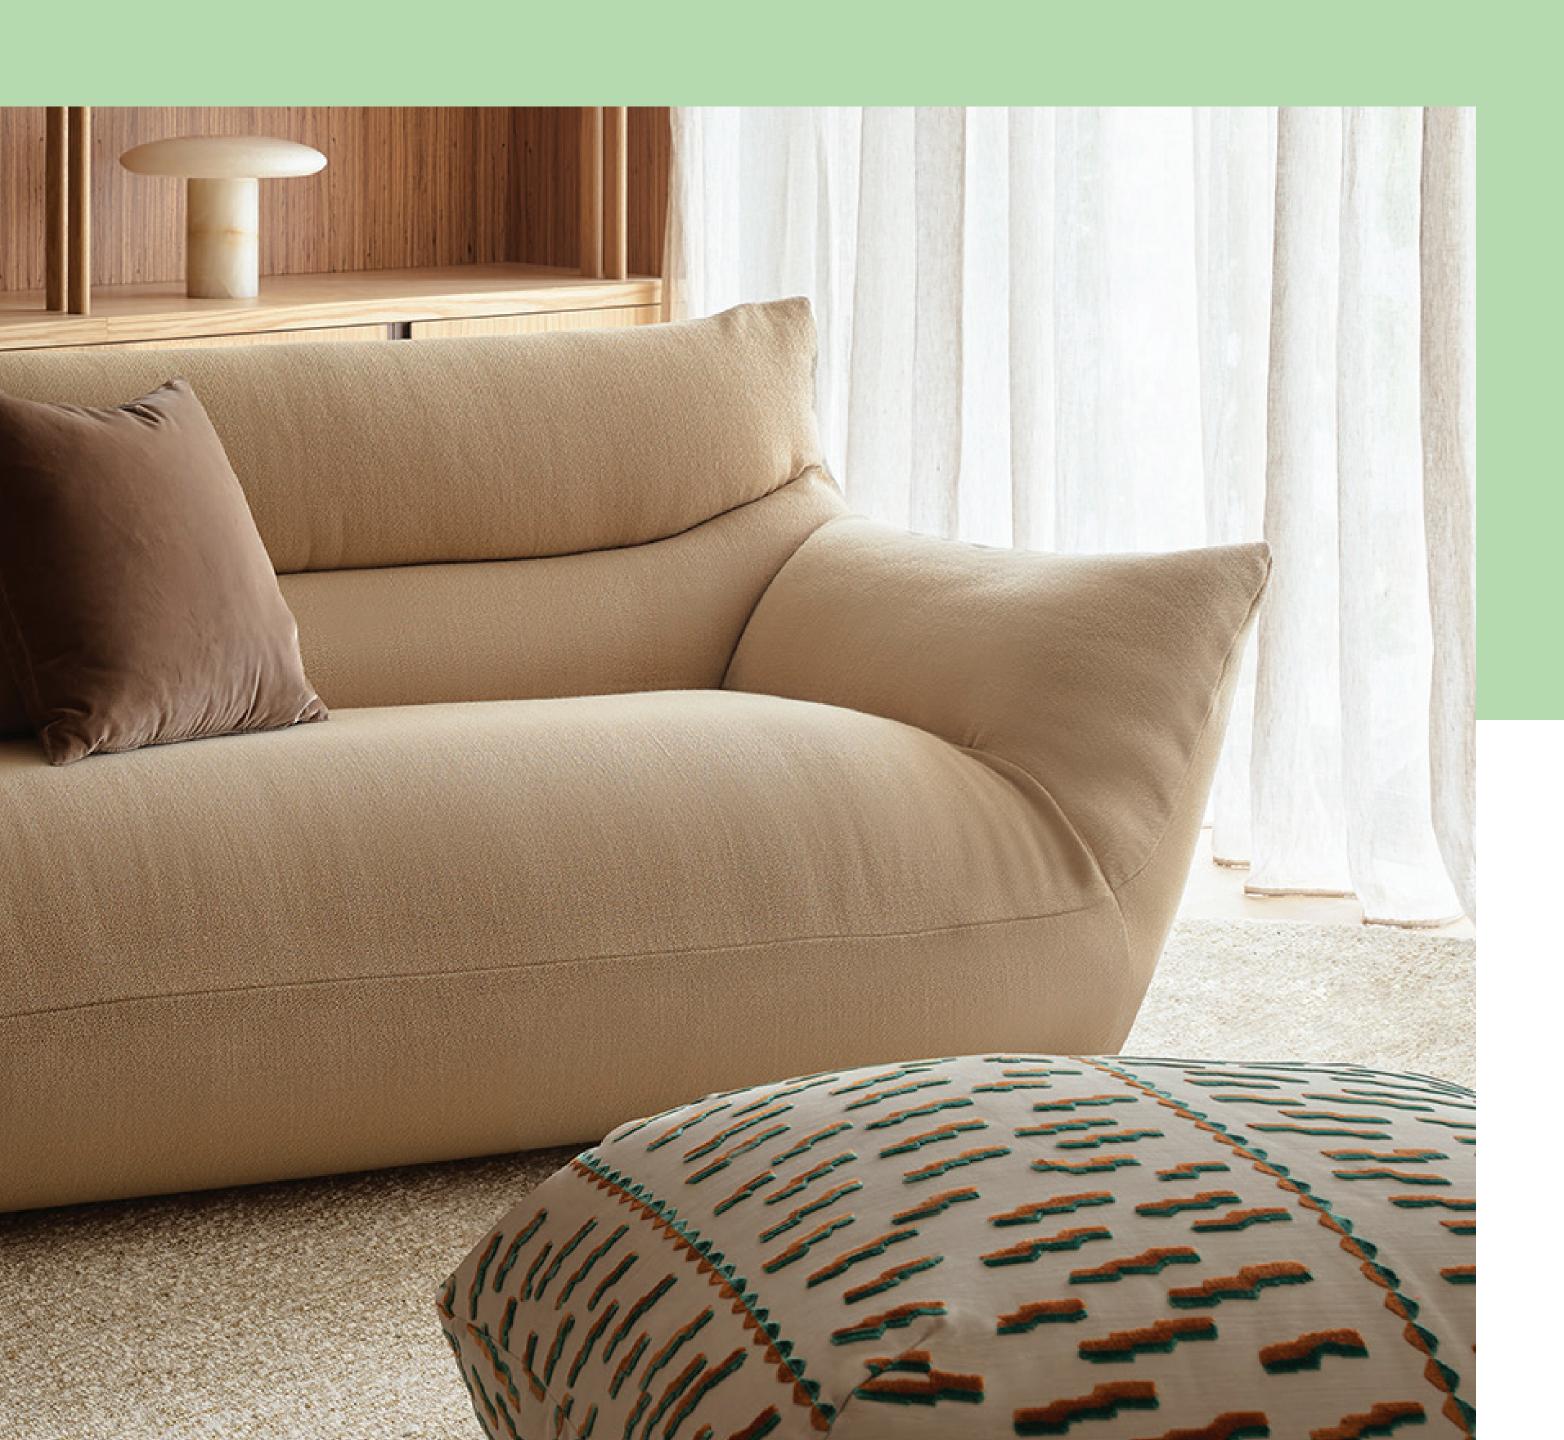

#### billo

combining vintage italian elegance with contemporary versatility, the billo collection offers pillowy, voluptuous forms and integrated bolsters for cloud-like comfort. designed to be both visually stunning and incredibly adaptable, each module can stand alone or be effortlessly reconfigured to suit various environments.

the name "billo" reflects the sofa's billowing shapes and relaxed tailoring, emphasising its inviting nature. its user-friendly design ensures easy handling and reconfiguration, while its durability and innovative construction underscore nau's commitment to quality and environmental responsibility.