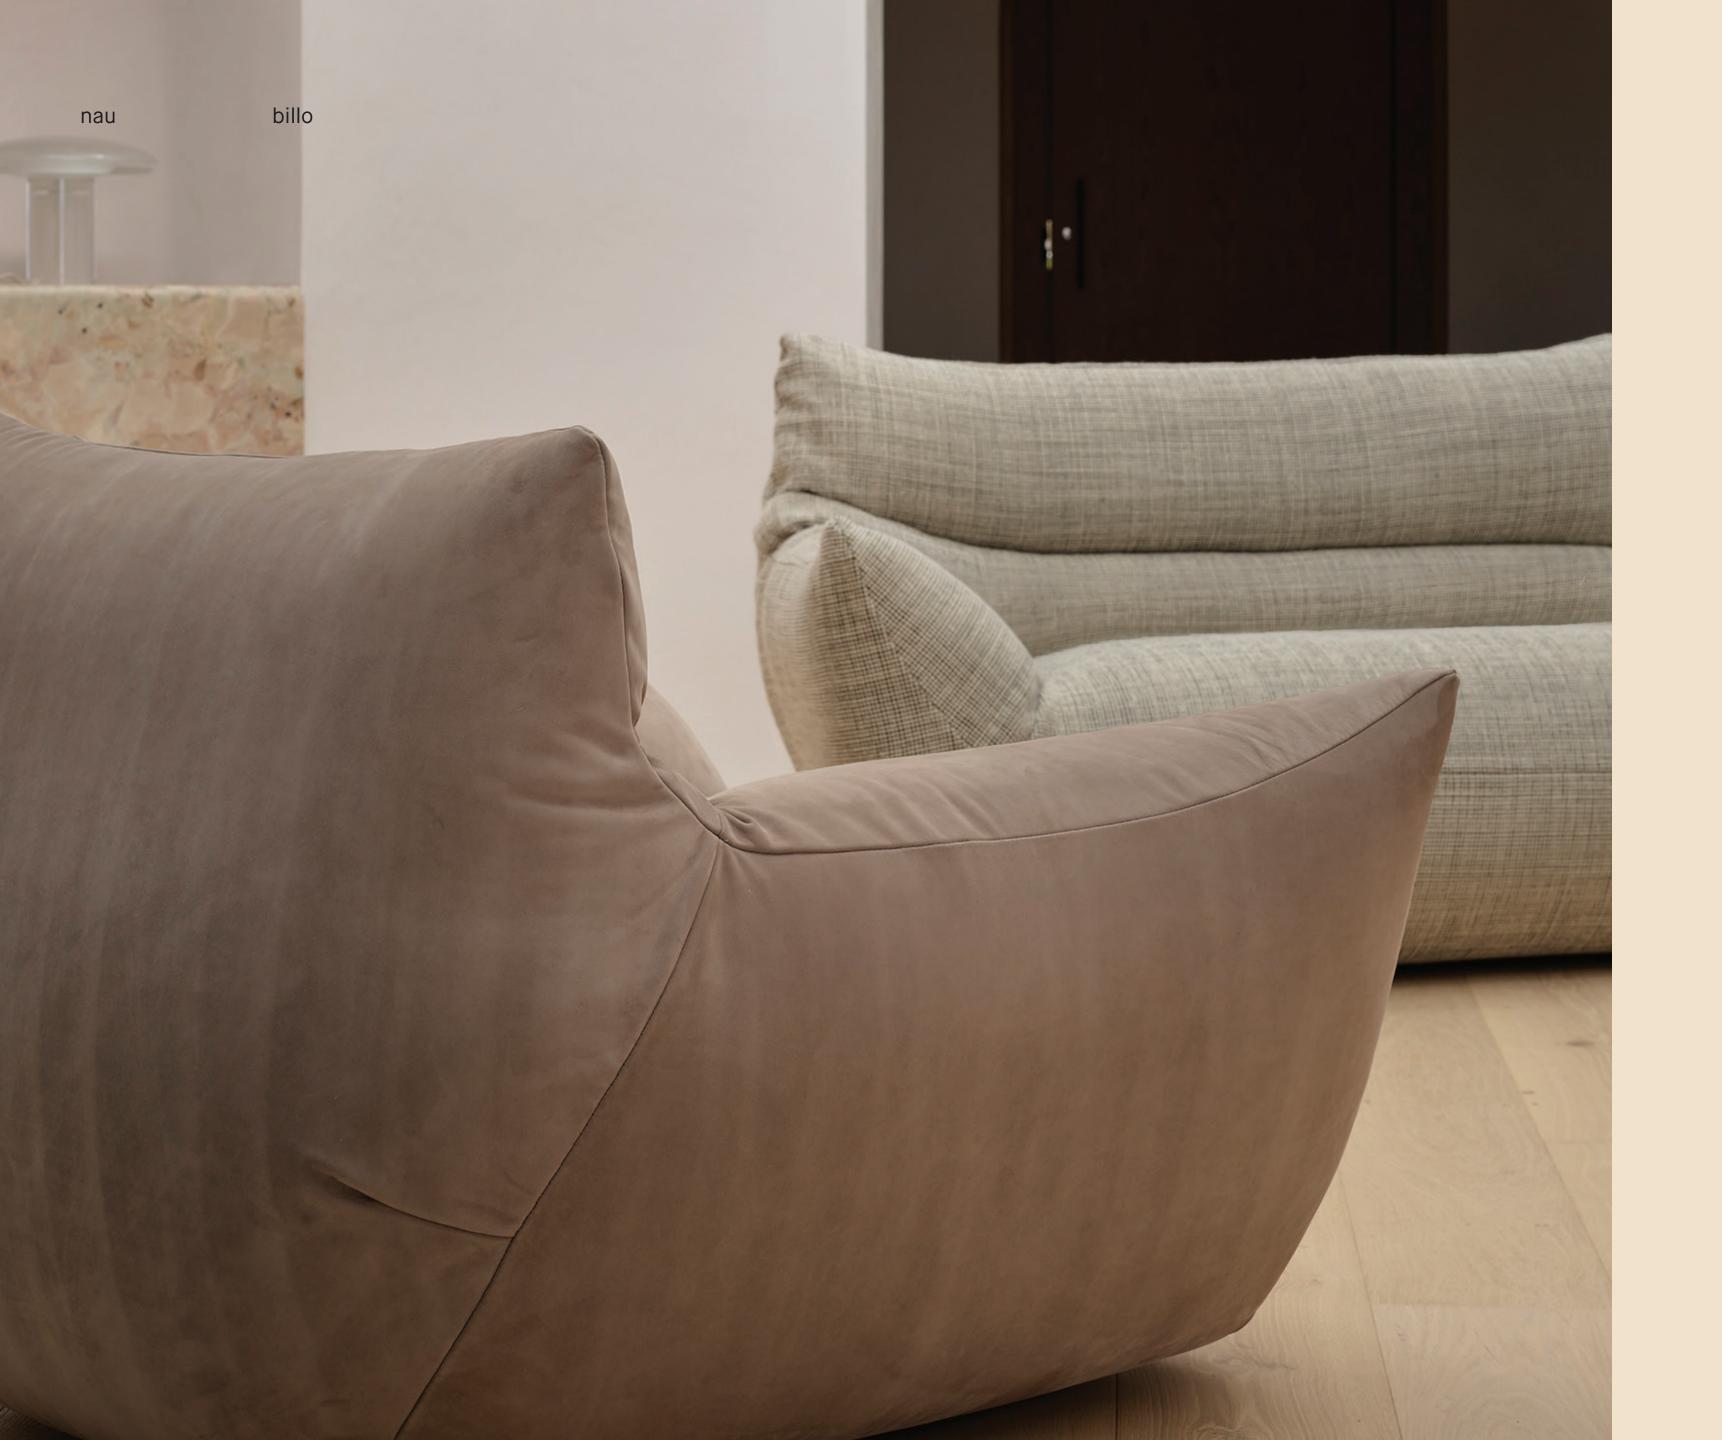

#### billo

combining vintage italian elegance with contemporary versatility, the billo collection offers pillowy, voluptuous forms and integrated bolsters for cloud-like comfort. designed to be both visually stunning and incredibly adaptable, each module can stand alone or be effortlessly reconfigured to suit various environments.

the name "billo" reflects the sofa's billowing shapes and relaxed tailoring, emphasising its inviting nature. its user-friendly design ensures easy handling and reconfiguration, while its durability and innovative construction underscore nau's commitment to quality and environmental responsibility.