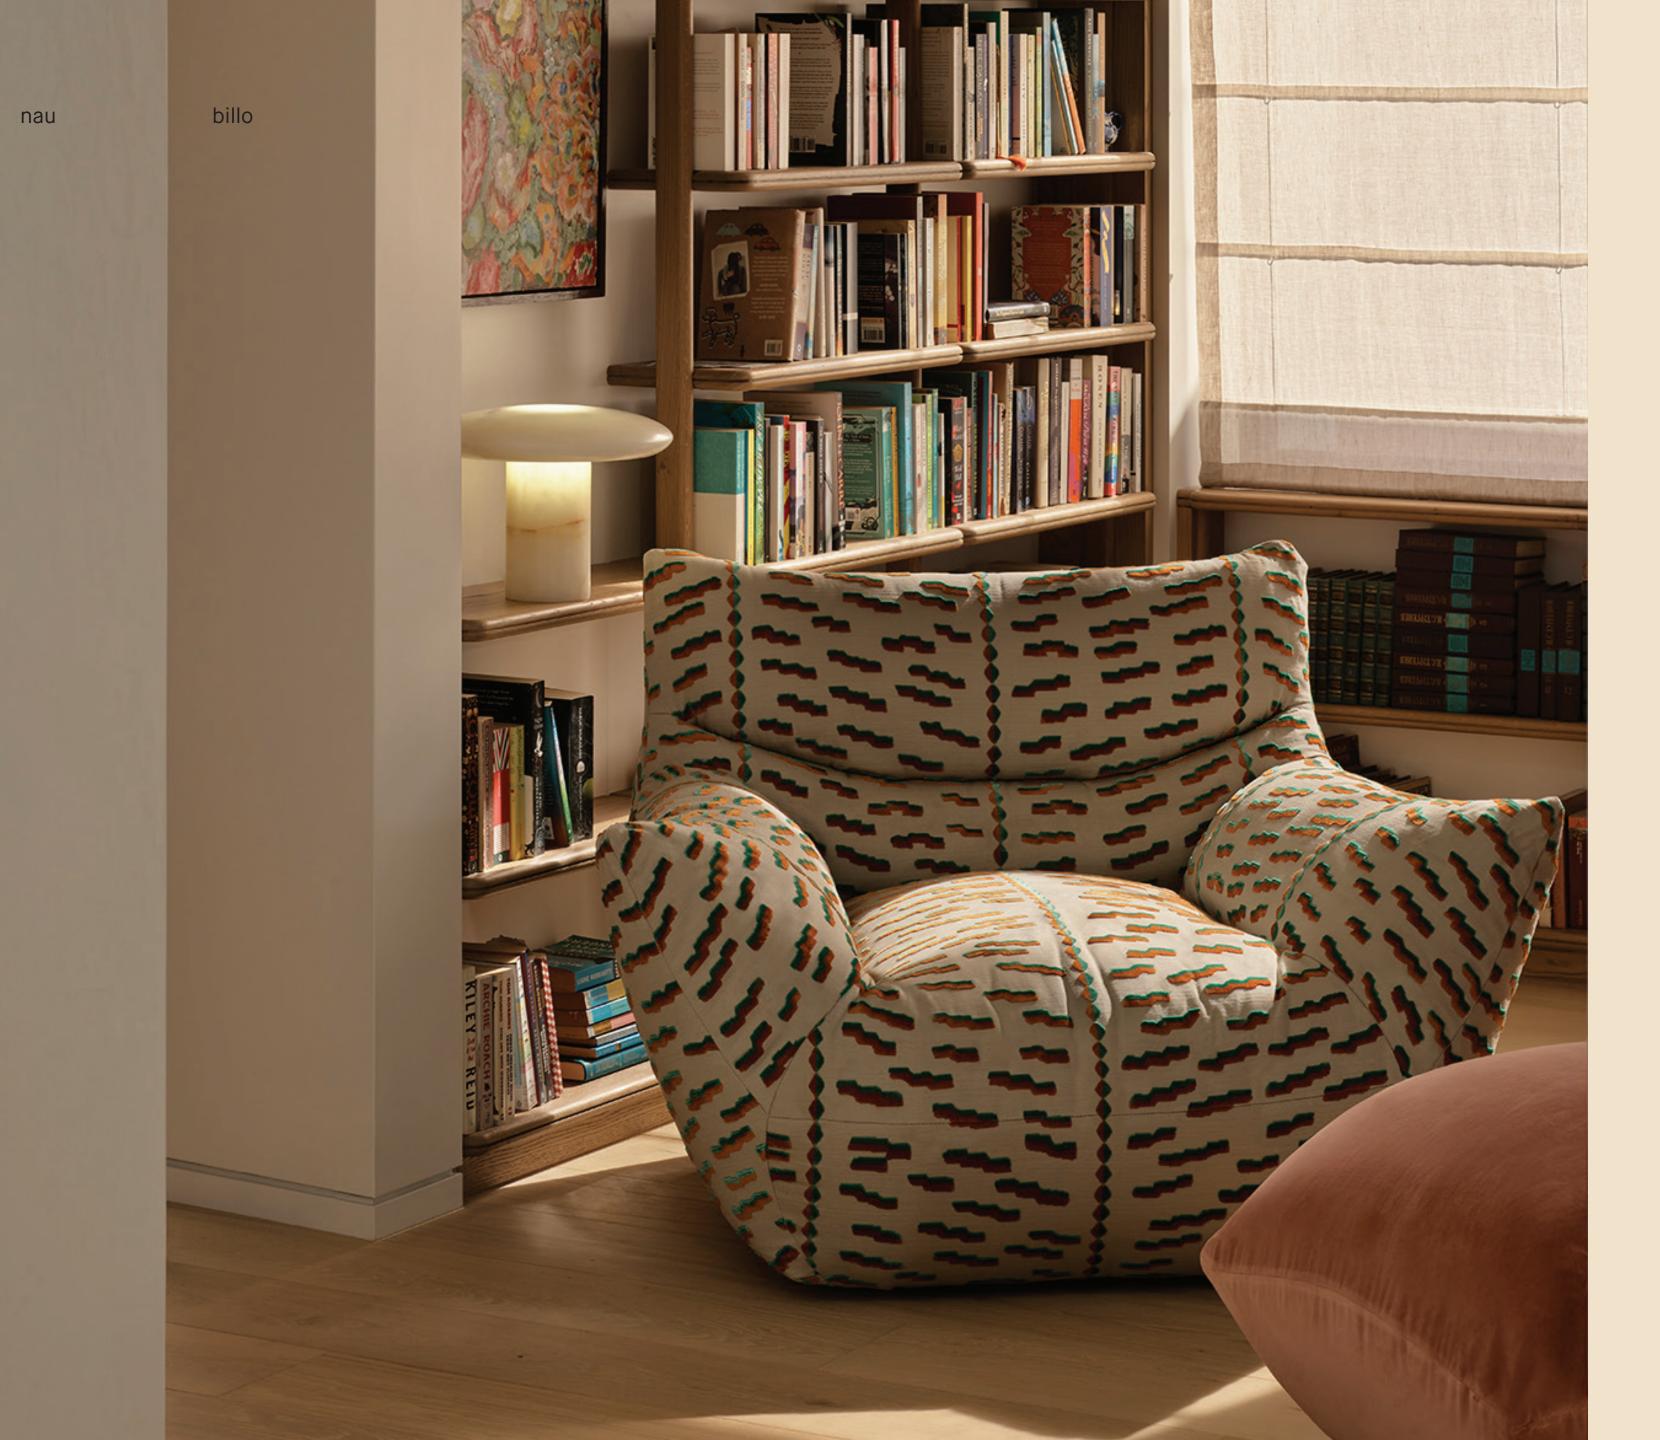

#### armchair

#### billo

combining vintage italian elegance with contemporary versatility, the billo collection offers pillowy, voluptuous forms and integrated bolsters for cloud-like comfort. designed to be both visually stunning and incredibly adaptable, each module can stand alone or be effortlessly reconfigured to suit various environments.

the name "billo" reflects the sofa's billowing shapes and relaxed tailoring, emphasising its inviting nature. its user-friendly design ensures easy handling and reconfiguration, while its durability and innovative construction underscore nau's commitment to quality and environmental responsibility.