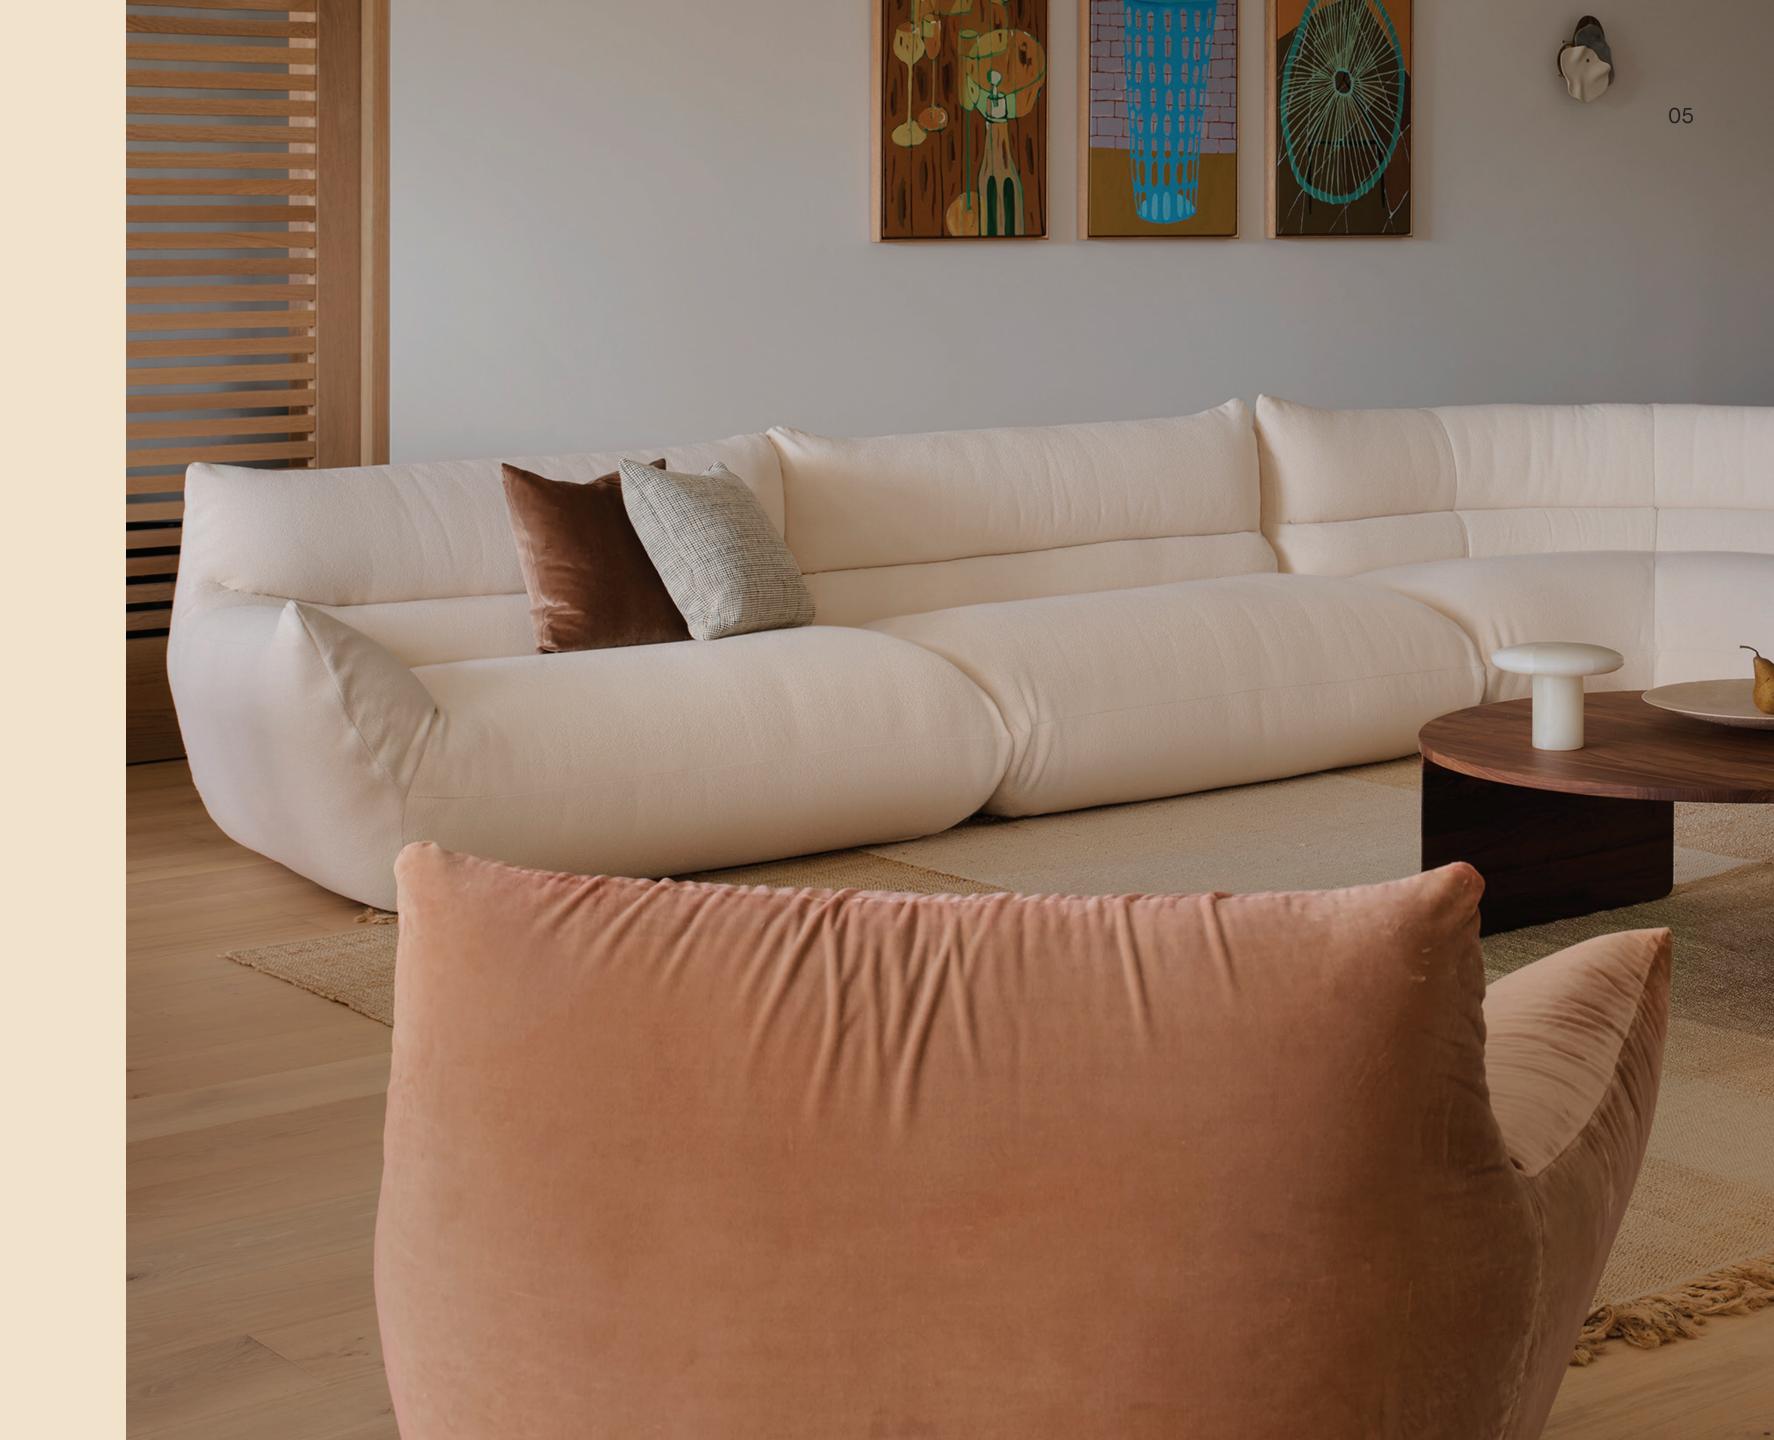

#### billo

combining vintage italian elegance with contemporary versatility, the billo collection offers pillowy, voluptuous forms and integrated bolsters for cloud-like comfort. designed to be both visually stunning and incredibly adaptable, each module can stand alone or be effortlessly reconfigured to suit various environments.

the name "billo" reflects the sofa's billowing shapes and relaxed tailoring, emphasising its inviting nature. its user-friendly design ensures easy handling and reconfiguration, while its durability and innovative construction underscore nau's commitment to quality and environmental responsibility.

## features

comfort
modularity
extensive upholstery options
australian designed and made

nau

billo

modules

80