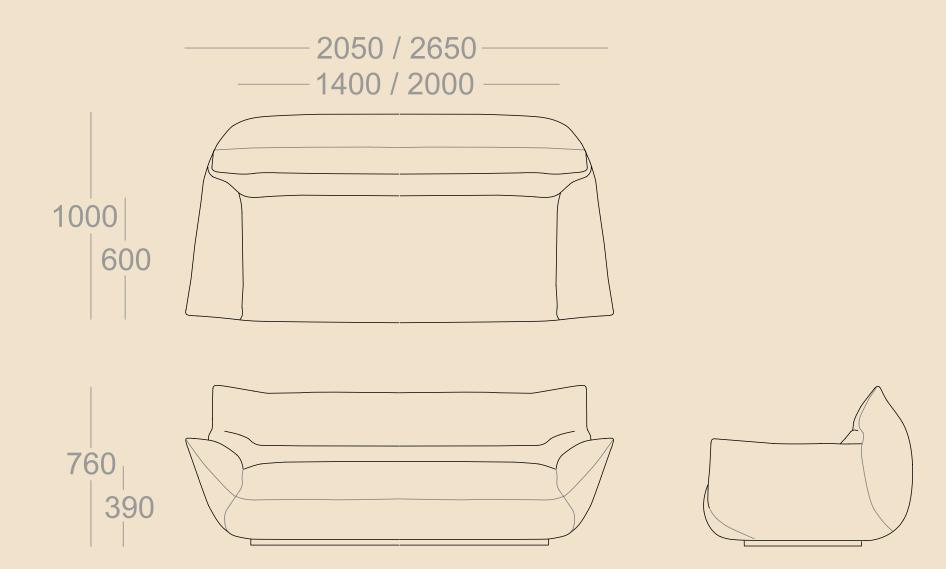

objects within it, adam goodrum designs with the philosophy that an object must therefore justify its existence – through its story and detailing, for this reason, his designs celebrate process and craftsmanship, and accentuate components and joinery to create functional pieces with spirit and personality, in recent years,

goodrum's work has been awarded a host of design accolades including the ngv rigg prize, vogue x alessi design prize, indesign luminary award and the idea awards editor's medal. he has also been commissioned to design pieces for several global luxury brands including veuve clicquot, alessi and cappellini.



## features

comfort
modularity
extensive upholstery options
australian designed and made





nau

billo

modules

80

#### armchair

#### sofas

## footstool









nau

billo

modules

09

## single module

#### double module

#### ottoman module







billo

modules

## left arm module

# right arm module











10

nau

billo

modules

#### 11

#### small corner module

## large corner module







## configurations

nau











for pricing, distribution, sales and marketing please contact info@naudesign.com

nau is represented exclusively in australia, new zealand & singapore by cult design

www.naudesign.com @nau\_design