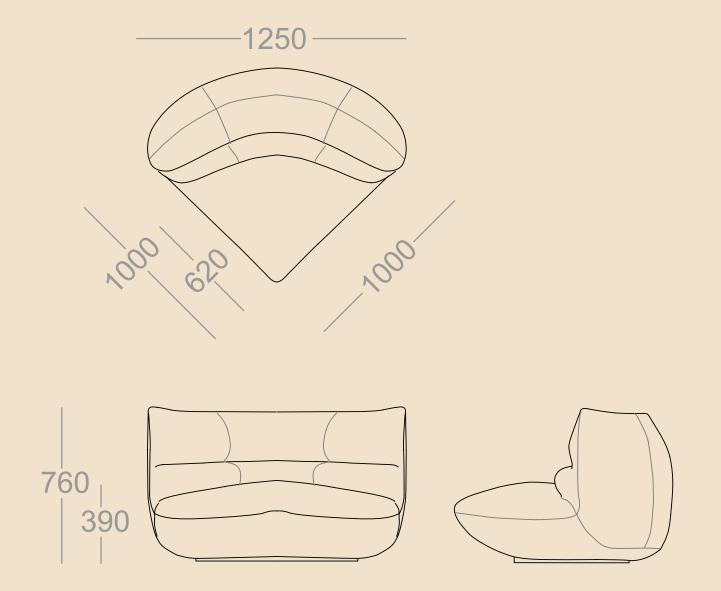

inery to create functional pieces with spirit and personality, in recent years,

goodrum's work has been awarded a host of design accolades including the ngv rigg prize, vogue x alessi design prize, indesign luminary award and the idea awards editor's medal. he has also been commissioned to design pieces for several global luxury brands including veuve clicquot, alessi and cappellini.



## features

comfort
modularity
extensive upholstery options
australian designed and made





nau

billo

modules

80

#### armchair

#### sofas

## footstool









nau

billo

modules

09

## single module

#### double module

#### ottoman module







billo

modules

## left arm module

# right arm module











10

nau

billo

modules

#### 11

#### small corner module

## large corner module







## configurations

nau











for pricing, distribution, sales and marketing please contact info@naudesign.com

nau is represented exclusively in australia, new zealand & singapore by cult design

www.naudesign.com @nau\_design