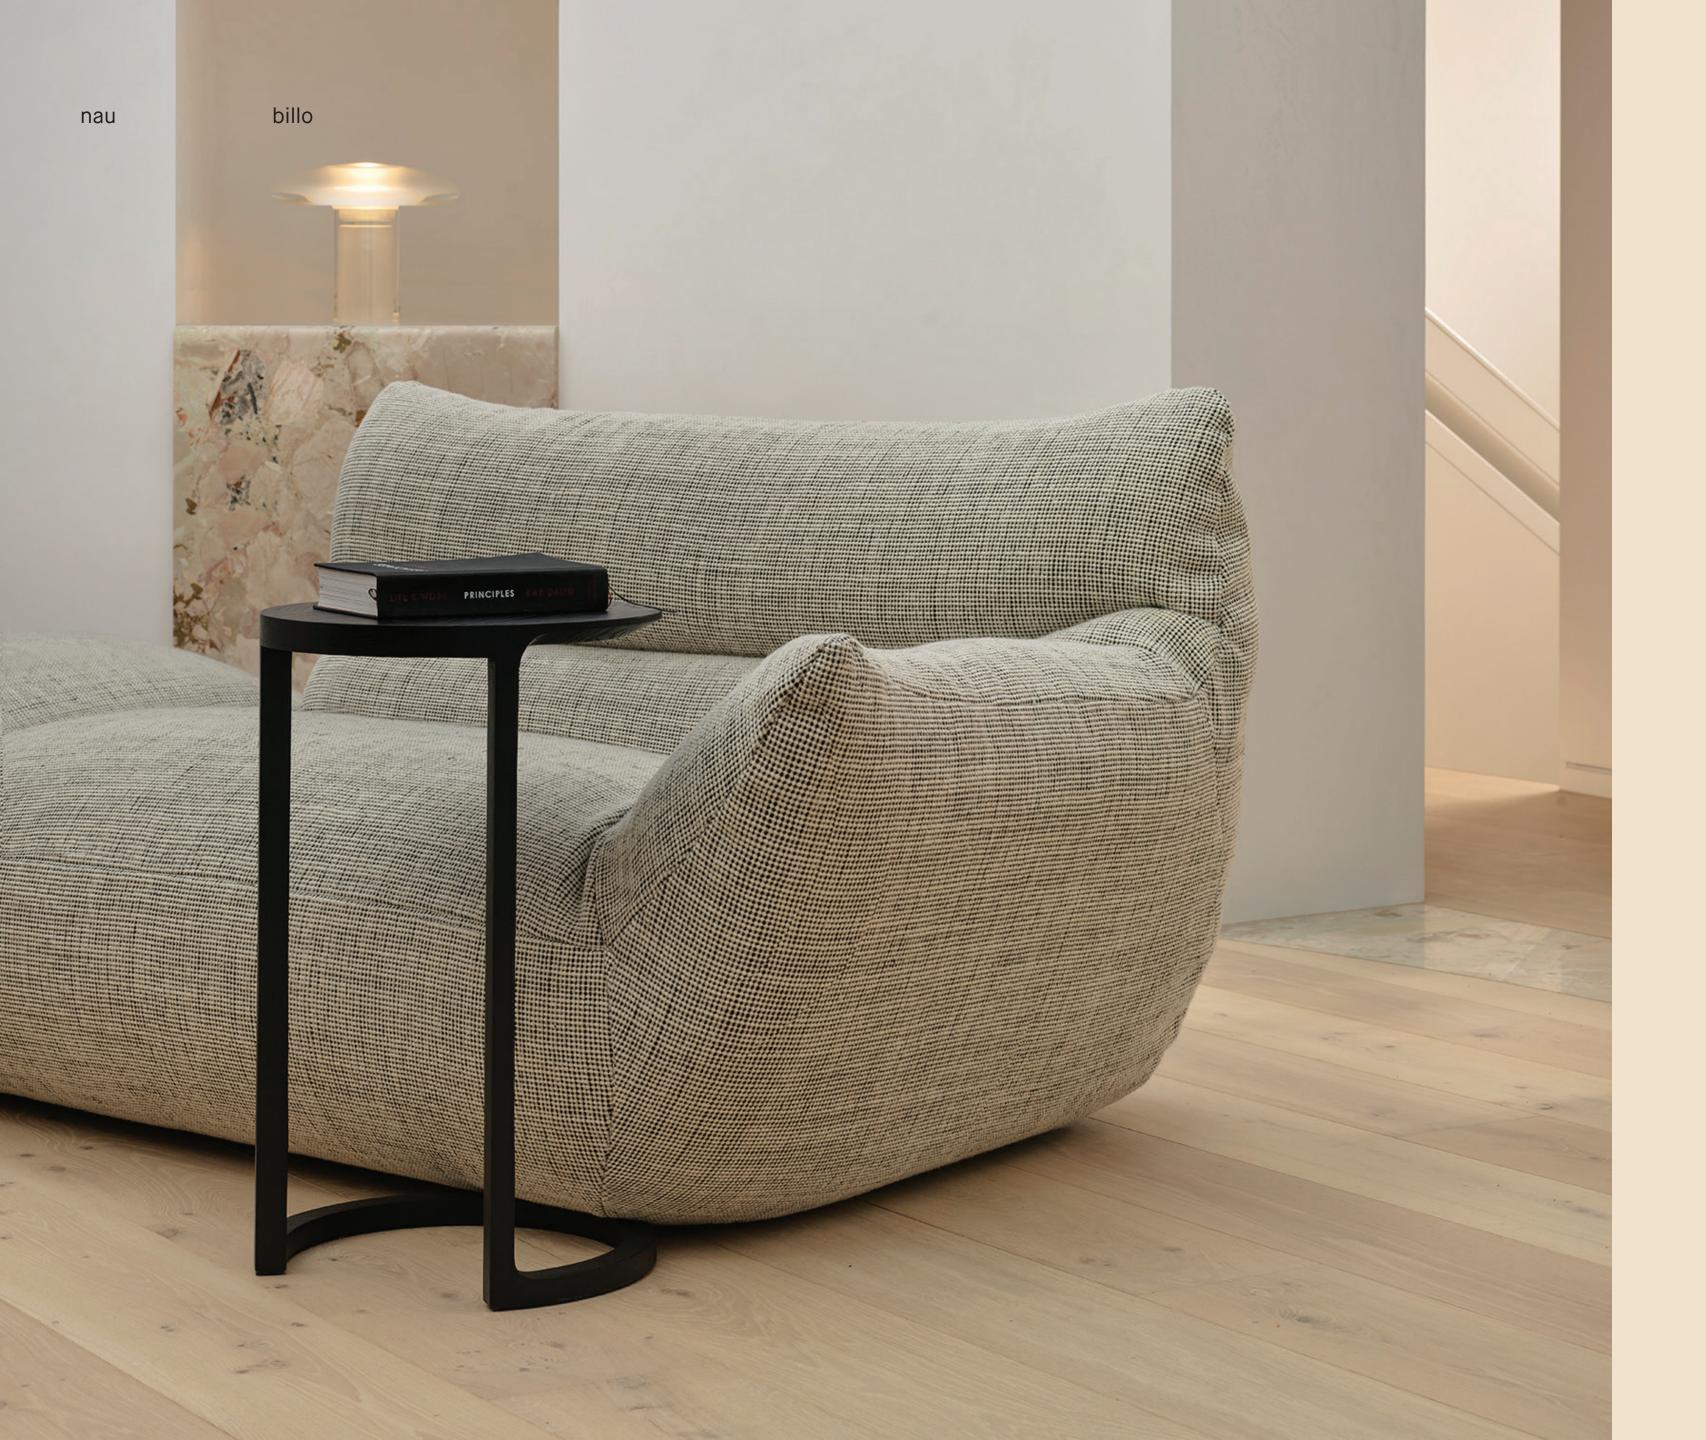

#### billo

combining vintage italian elegance with contemporary versatility, the billo collection offers pillowy, voluptuous forms and integrated bolsters for cloud-like comfort. designed to be both visually stunning and incredibly adaptable, each module can stand alone or be effortlessly reconfigured to suit various environments.

the name "billo" reflects the sofa's billowing shapes and relaxed tailoring, emphasising its inviting nature. its user-friendly design ensures easy handling and reconfiguration, while its durability and innovative construction underscore nau's commitment to quality and environmental responsibility.