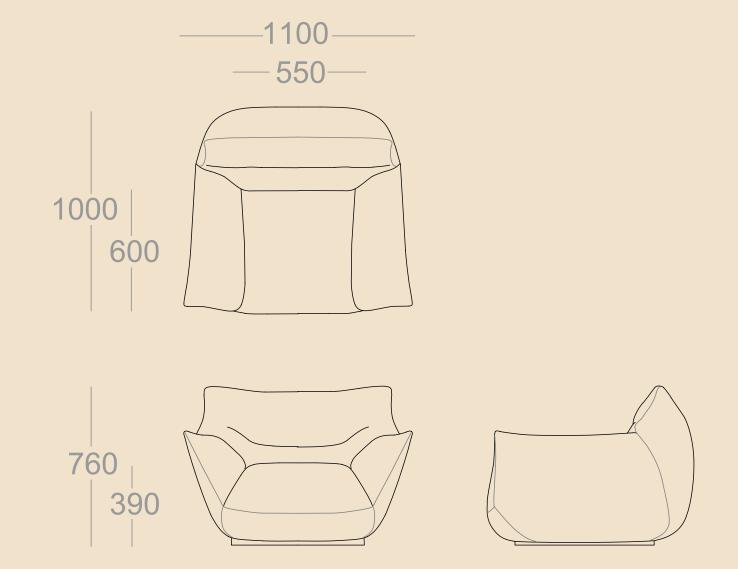

#### armchair

## single module

#### double module

#### ottoman module

billo

modules