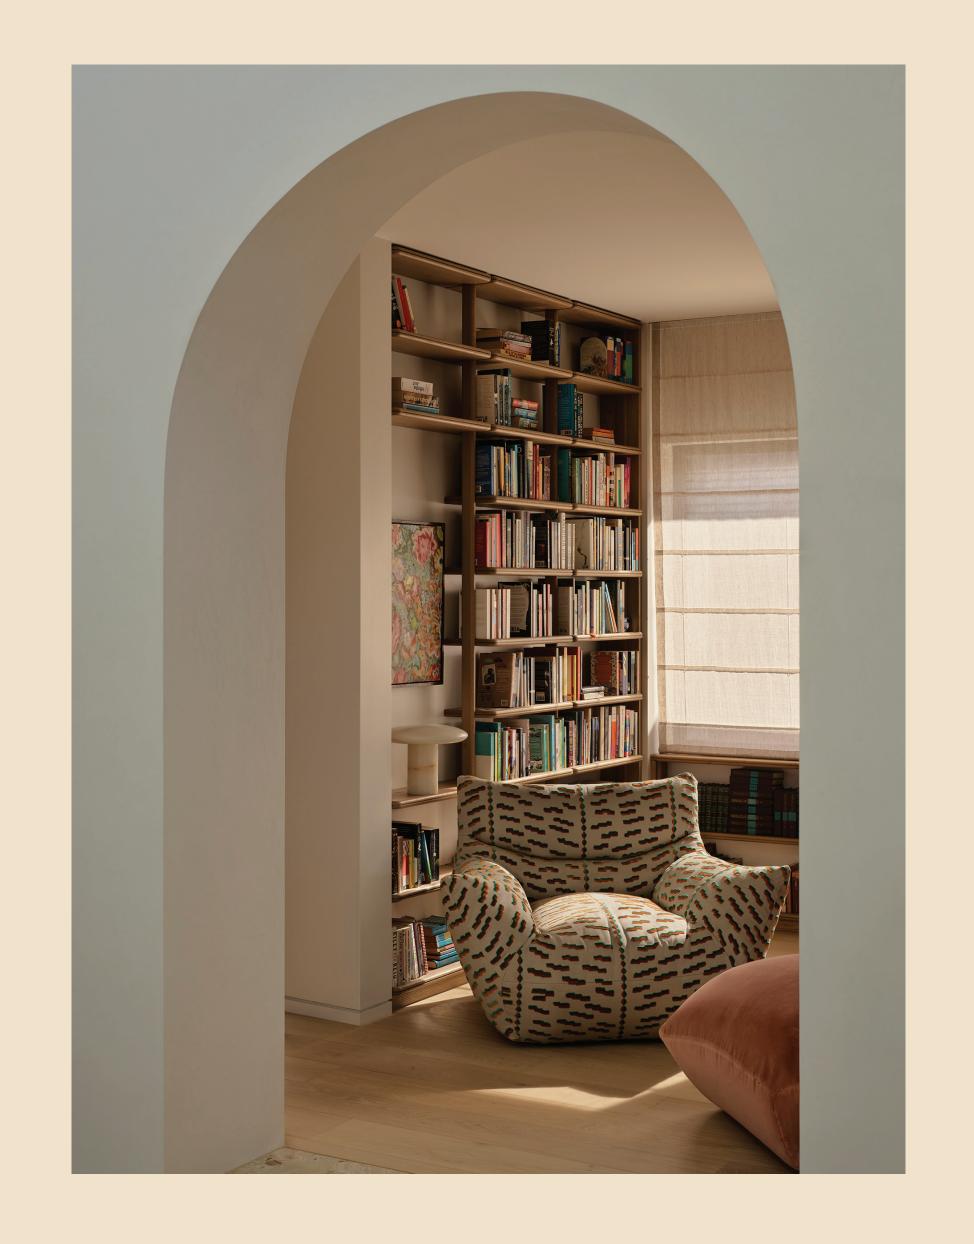

#### billo

combining vintage italian elegance with contemporary versatility, the billo collection offers pillowy, voluptuous forms and integrated bolsters for cloud-like comfort. designed to be both visually stunning and incredibly adaptable, each module can stand alone or be effortlessly reconfigured to suit various environments.

the name "billo" reflects the sofa's billowing shapes and relaxed tailoring, emphasising its inviting nature. its user-friendly design ensures easy handling and reconfiguration, while its durability and innovative construction underscore nau's commitment to quality and environmental responsibility.