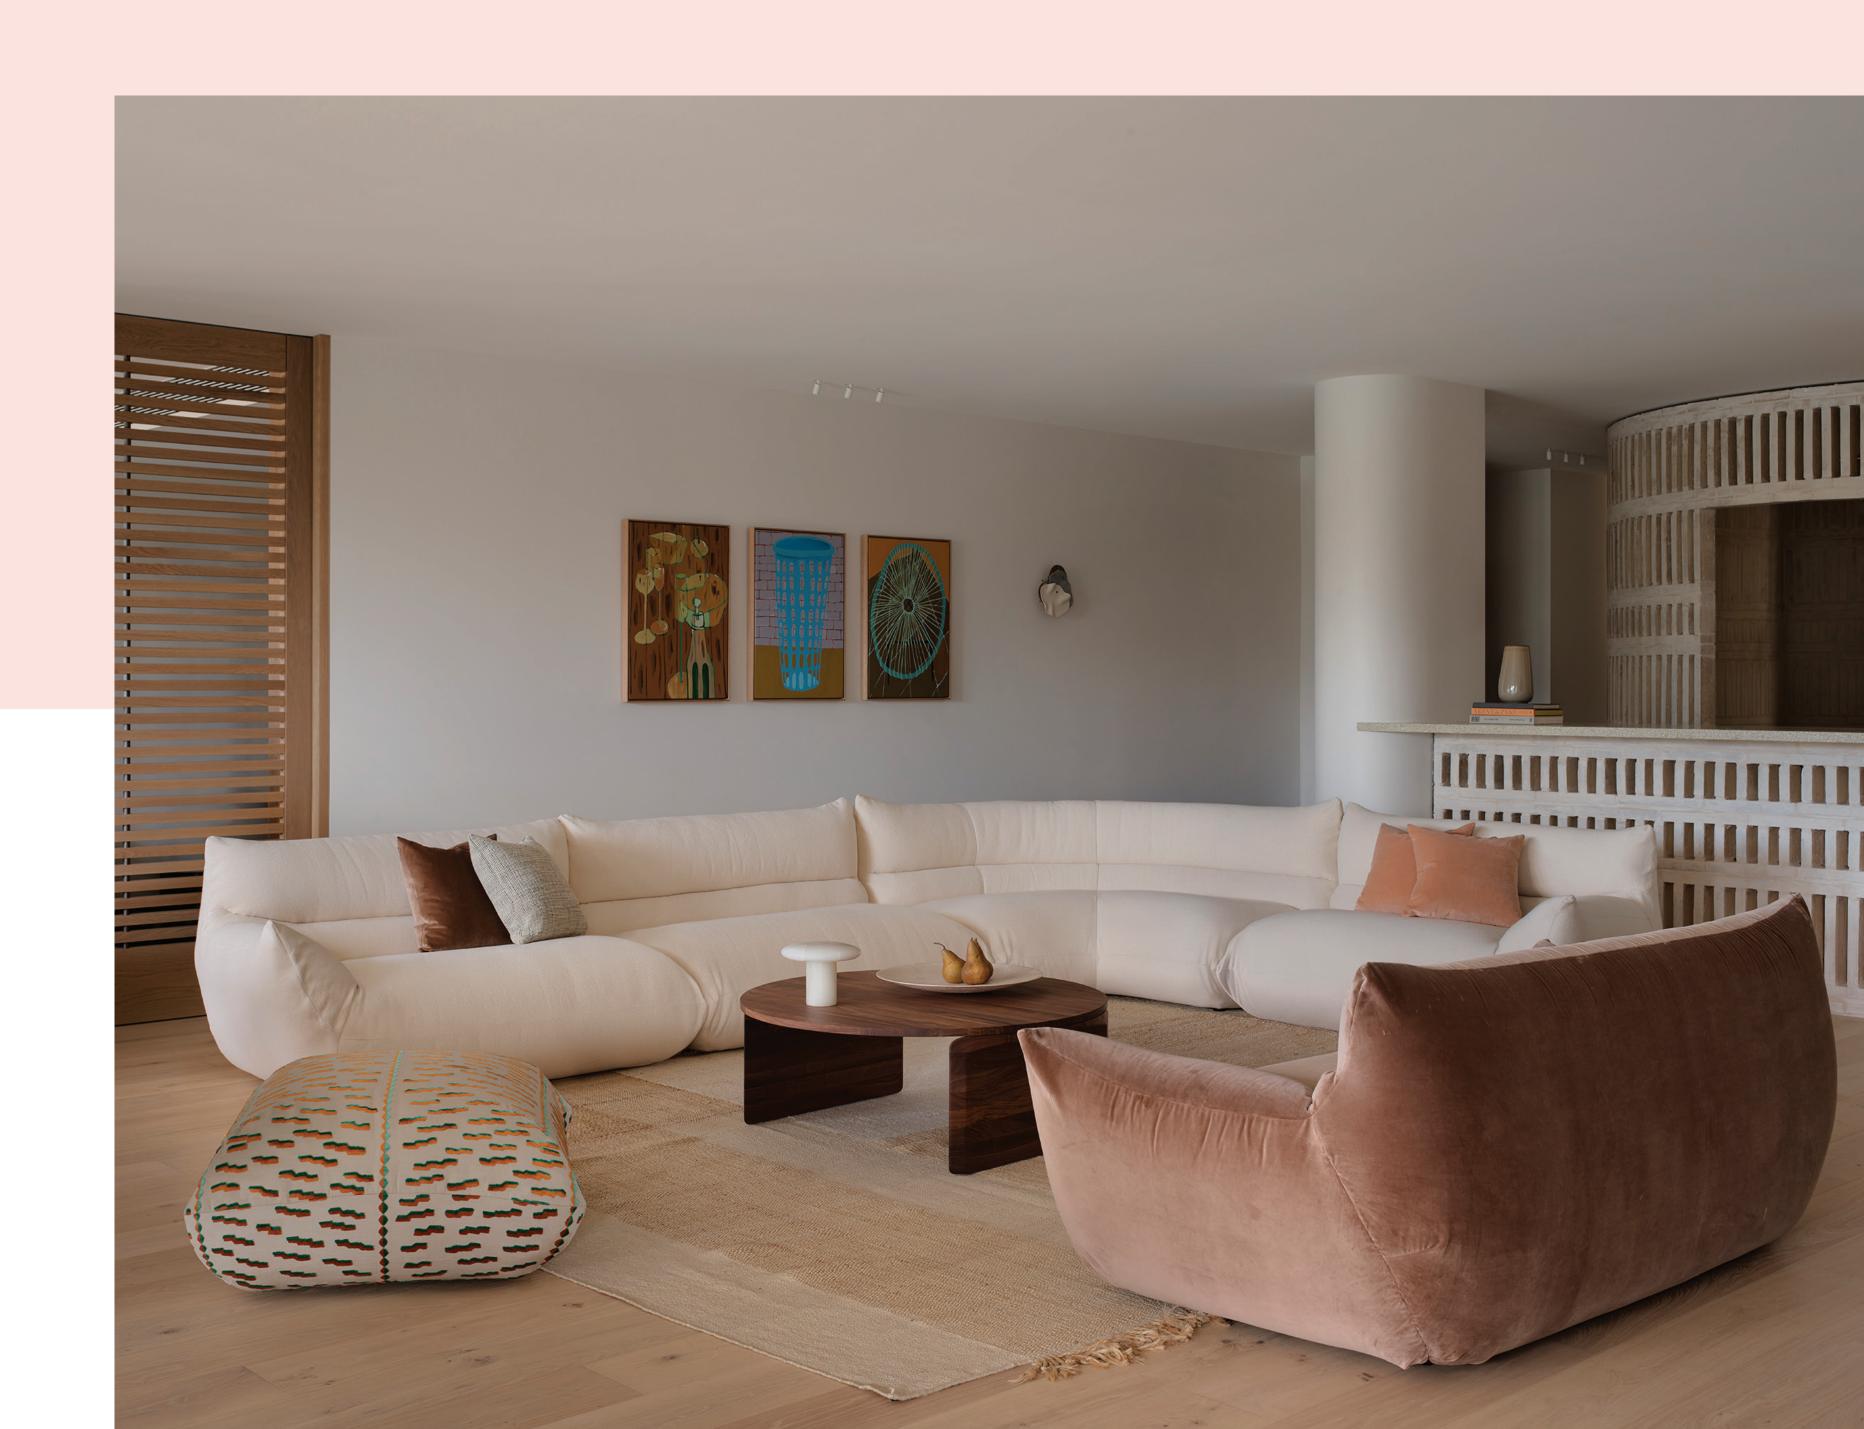

#### billo

combining vintage italian elegance with contemporary versatility, the billo collection offers pillowy, voluptuous forms and integrated bolsters for cloud-like comfort. designed to be both visually stunning and incredibly adaptable, each module can stand alone or be effortlessly reconfigured to suit various environments.

the name "billo" reflects the sofa's billowing shapes and relaxed tailoring, emphasising its inviting nature. its user-friendly design ensures easy handling and reconfiguration, while its durability and innovative construction underscore nau's commitment to quality and environmental responsibility.