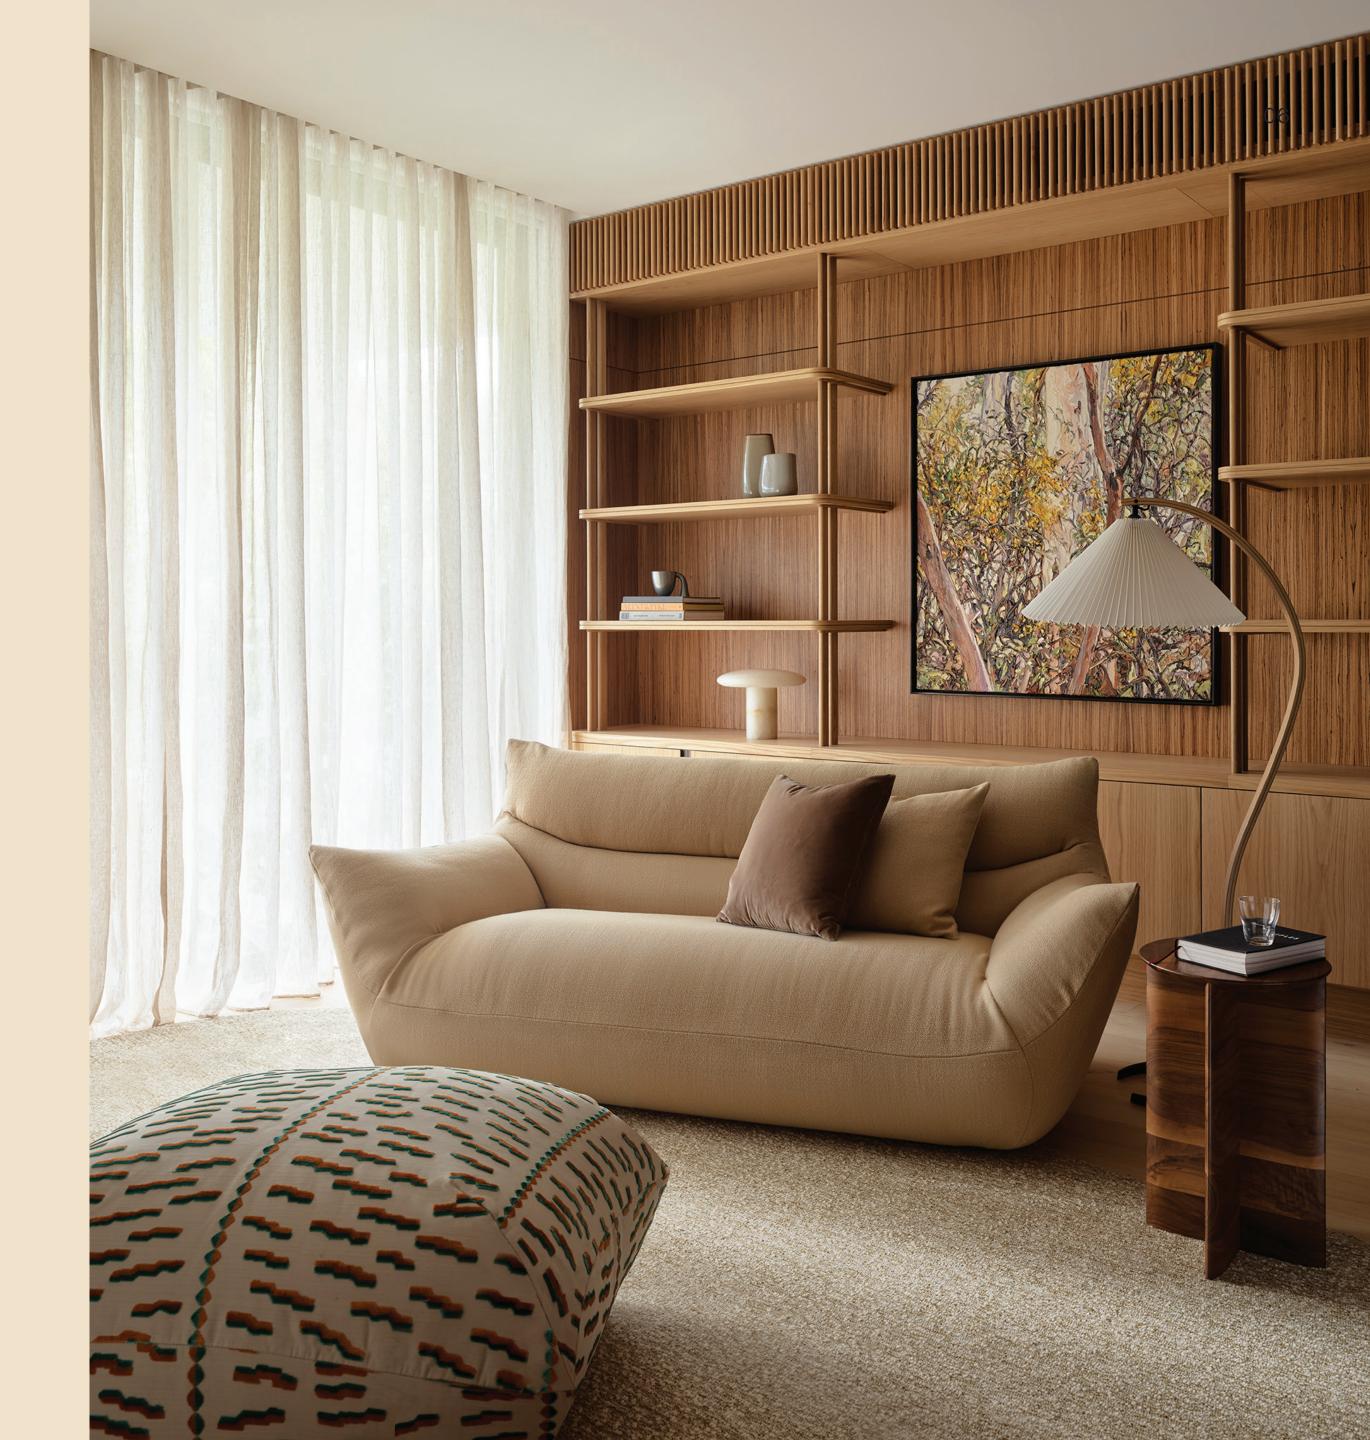

#### billo

combining vintage italian elegance with contemporary versatility, the billo collection offers pillowy, voluptuous forms and integrated bolsters for cloud-like comfort. designed to be both visually stunning and incredibly adaptable, each module can stand alone or be effortlessly reconfigured to suit various environments.

the name "billo" reflects the sofa's billowing shapes and relaxed tailoring, emphasising its inviting nature. its user-friendly design ensures easy handling and reconfiguration, while its durability and innovative construction underscore nau's commitment to quality and environmental responsibility.

## features

comfort
modularity
extensive upholstery options
australian designed and made

nau

billo

modules

80