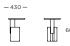

edge, the design's focus is on the dynamic, sculptural base that offers stability and a striking visual element in any space. Available in two sizes, the table can either command the spotlight as a standalone piece or synergise in a pairing, adapting seamlessly to an array of interior styles.

#### **DESIGNER**

Note Design Studio

#### **CATEGORY**

Side tables

#### **ASSEMBLY**

Follow assembly instructions for mounting of table

#### MATERIAL

Oak veneered MDF Black stained Dark brown stained



#### MAINTENANCE

Clean with damp cloth. To ensure the longevity of your product, please follow our care and maintenance guides. All guides can be downloaded at wendelbo.com/care

#### WARRANTY

5 years



# Wedge

### Side table | Low

5 1

269

- 480 <del>-</del>

- 480 -

Side table | High