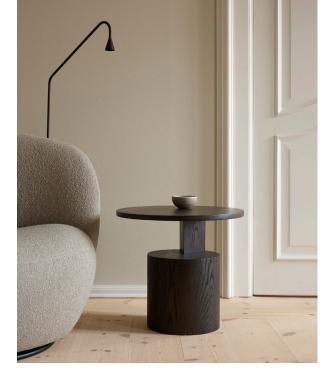

## Wedge / A spark of playful ingenuity

With a shape that resembles an elevated cake wedge, the design's focus is on the dynamic, sculptural base that offers stability and a striking visual element in any space. Available in two sizes, the table can either command the spotlight as a standalone piece or synergise in a pairing, adapting seamlessly to an array of interior styles.

# Wedge