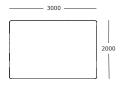

**Technical sheet** 

WENDELBO



# Raya / Underfoot comfort

With two sizes to choose from, the Raya Rug works well in both large spaces and intimate corners. Crafted with a short, dense pile, the rug promises a luxurious underfoot experience and easy maintenance. A subtle shine adds depth to the surface, while lighter-coloured stripes add a touch of casual elegance.

### DESIGNER

Wendelbo

CATEGORY

Rugs

#### COMPOSITION

20% Wool / 80% Viscose

#### COLOURS



## MAINTENANCE

To ensure the longevity of your product, please follow our care and maintenance guides. All guides can be downloaded at wendelbo.com/care

#### WARRANTY

2 years

# Raya

Raya Rug 2000 x 3000 Raya Rug 3000 x 4000