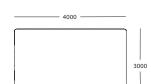

**Technical sheet** 

WENDELBO



# Raya / Underfoot comfort

With two sizes to choose from, the Raya Rug works well in both large spaces and intimate corners. Crafted with a short, dense pile, the rug promises a luxurious underfoot experience and easy maintenance. A subtle shine adds depth to the surface, while lighter-coloured stripes add a touch of casual elegance.

### DESIGNER

Wendelbo

CATEGORY

Rugs

#### COMPOSITION

20% Wool / 80% Viscose

#### COLOURS



## MAINTENANCE

To ensure the longevity of your product, please follow our care and maintenance guides. All guides can be downloaded at wendelbo.com/care

#### WARRANTY

2 years

# Raya

Raya Rug 2000 x 3000 Raya Rug 3000 x 4000