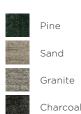

**Technical sheet** 

WENDELBO



# Raya / Underfoot comfort

With two sizes to choose from, the Raya Rug works well in both large spaces and intimate corners. Crafted with a short, dense pile, the rug promises a luxurious underfoot experience and easy maintenance. A subtle shine adds depth to the surface, while lighter-coloured stripes add a touch of casual elegance.

### DESIGNER

Wendelbo

CATEGORY

Rugs

#### COMPOSITION

20% Wool / 80% Viscose

#### COLOURS



## MAINTENANCE

To ensure the longevity of your product, please follow our care and maintenance guides. All guides can be downloaded at wendelbo.com/care

#### WARRANTY

2 years

# Raya

Raya Rug 2000 x 3000 Raya Rug 3000 x 4000