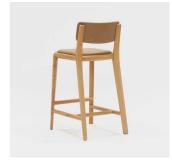

Chair - Oak with Uph Seat & Back Breakfast Chair - Oak Breakfast Chair - Oak with Uph Seat Breakfast Chair - Oak with Uph Seat & Back Armchair - Oak with Uph Seat & Back

Stool with Backrest - Black Oak with Uph Seat & Back

Stool with Backrest - Oak with Uph Seat & Back

2000W x 1000D x 750H 2400W x 1100D x 750H 2600W x 1100D x 750H 3200W x 1100D x 750H Custom sizing available

black stained oak red oak