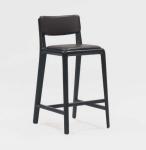

## **Chair Variations**

Chair - Black Oak with Rattan Seat & Back Chair - Black Oak with Rattan Back Chair - Black Oak with Rattan Back & Uph Seat Chair - Black Oak with Uph Seat & Back Breakfast Chair - Black Oak Breakfast Chair - Black Oak with Uph Seat Breakfast Chair - Black Oak with Uph Seat & Back Armchair - Black Oak with Uph Seat & Back Breakfast Chair - Espresso Oak Chair - Oak with
Rattan Seat & Back
Chair - Oak with Rattan
Back
Chair - Oak with
Rattan Back & Uph Seat

Stool with Backrest - Oak with Uph Seat & Back

2000W x 1000D x 750H 2400W x 1100D x 750H 2600W x 1100D x 750H 3200W x 1100D x 750H Custom sizing available

black stained oak red oak