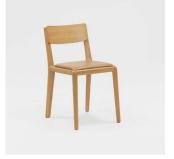

## **Chair Variations**

Chair - Black Oak with Rattan Seat & Back Chair - Black Oak with Rattan Back Chair - Black Oak with Rattan Back & Uph Seat Chair - Black Oak with Uph Seat & Back Breakfast Chair - Black Oak Breakfast Chair - Black Oak with Uph Seat Breakfast Chair - Black Oak with Uph Seat & Back Armchair - Black Oak with Uph Seat & Back Breakfast Chair - Espresso Oak Chair - Oak with
Rattan Seat & Back
Chair - Oak with Rattan
Back
Chair - Oak with
Rattan Back & Uph Seat

Chair - Oak with Uph Seat & Back Breakfast Chair - Oak Breakfast Chair - Oak with Uph Seat Breakfast Chair - Oak with Uph Seat & Back Armchair - Oak with Uph Seat & Back

Stool with Backrest - Black Oak with Uph Seat & Back