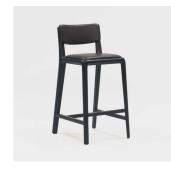

Chair - Oak with Uph Seat & Back Breakfast Chair - Oak Breakfast Chair - Oak with Uph Seat Breakfast Chair - Oak with Uph Seat & Back Armchair - Oak with Uph Seat & Back

Stool with Backrest - Black Oak with Uph Seat & Back

Stool with Backrest - Oak with Uph Seat & Back

2000W x 1000D x 750H 2400W x 1100D x 750H 2600W x 1100D x 750H 3200W x 1100D x 750H Custom sizing available

black stained oak red oak