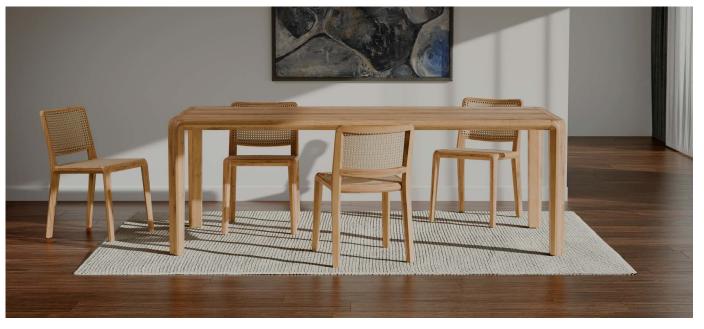

The Boardwalk Collection channels the deliberate, flowing forms of these timber pathways into versatile furniture. Combining solid wood, light-filtering rattan, and plush upholstery, it blends coastal elegance with everyday functionality. From dining tables to chairs, each piece balances robust craftsmanship with inviting design.

## **Chair Variations**

Chair - Black Oak with Rattan Seat & Back Chair - Black Oak with Rattan Back Chair - Black Oak with Rattan Back & Uph Seat Chair - Black Oak with Uph Seat & Back Breakfast Chair - Black Oak Breakfast Chair - Black Oak with Uph Seat Breakfast Chair - Black Oak with Uph Seat & Back Armchair - Black Oak with Uph Seat & Back Breakfast Chair - Espresso Oak Chair - Oak with
Rattan Seat & Back
Chair - Oak with Rattan
Back
Chair - Oak with
Rattan Back & Uph Seat