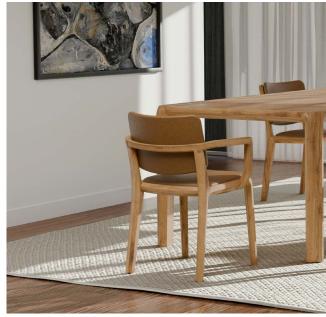

The Boardwalk Collection channels the deliberate, flowing forms of these timber pathways into versatile furniture. Combining solid wood, light-filtering rattan, and plush upholstery, it blends coastal elegance with everyday functionality. From dining tables to chairs, each piece balances robust craftsmanship with inviting design.

## **Chair Variations**

Chair - Black Oak with Rattan Seat & Back Chair - Black Oak with Rattan Back Chair - Black Oak with Rattan Back & Uph Seat Chair - Black Oak with Uph Seat & Back Breakfast Chair - Black Oak Breakfast Chair - Black Oak with Uph Seat Breakfast Chair - Black Oak with Uph Seat & Back Armchair - Black Oak with Uph Seat & Back Breakfast Chair - Espresso Oak Chair - Oak with
Rattan Seat & Back
Chair - Oak with Rattan
Back
Chair - Oak with
Rattan Back & Uph Seat