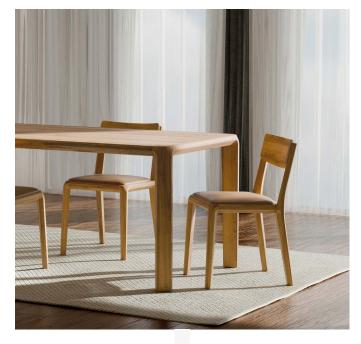

## CULT

**Boardwalk Collection** by Patryk Koca

Boardwalks are an iconic feature of Australia's east coast, connecting us to nature and enriching our lifestyles. Whether wandering through Urunga's mangroves, whale-watching south of Sydney, or exploring Merimbula's oyster farms, they inspire connection and discovery.

The Boardwalk Collection channels the deliberate, flowing forms of these timber pathways into versatile furniture. Combining solid wood, light-filtering rattan, and plush upholstery, it blends coastal elegance with everyday functionality. From dining tables to chairs, each piece balances robust craftsmanship with inviting design.

## **Chair Variations**

Chair - Black Oak with Rattan Seat & Back Chair - Black Oak with Rattan Back Chair - Black Oak with Rattan Back & Uph Seat Chair - Black Oak with Uph Seat & Back Breakfast Chair - Black Oak Breakfast Chair - Black Oak with Uph Seat Breakfast Chair - Black Oak with Uph Seat & Back Armchair - Black Oak with Uph Seat & Back Breakfast Chair - Espresso Oak Chair - Oak with
Rattan Seat & Back
Chair - Oak with Rattan
Back
Chair - Oak with
Rattan Back & Uph Seat

Chair - Oak with Uph Seat & Back Breakfast Chair - Oak Breakfast Chair - Oak with Uph Seat Breakfast Chair - Oak with Uph Seat & Back Armchair - Oak with Uph Seat & Back

Stool with Backrest - Black Oak with Uph Seat & Back