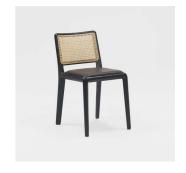

## **Chair Variations**

Chair - Black Oak with Rattan Seat & Back Chair - Black Oak with Rattan Back Chair - Black Oak with Rattan Back & Uph Seat Chair - Black Oak with Uph Seat & Back Breakfast Chair - Black Oak Breakfast Chair - Black Oak with Uph Seat Breakfast Chair - Black Oak with Uph Seat & Back Armchair - Black Oak with Uph Seat & Back Breakfast Chair - Espresso Oak Chair - Oak with
Rattan Seat & Back
Chair - Oak with Rattan
Back
Chair - Oak with
Rattan Back & Uph Seat