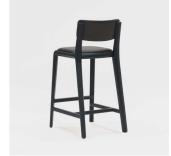

Chair - Oak with Uph Seat & Back Breakfast Chair - Oak Breakfast Chair - Oak with Uph Seat Breakfast Chair - Oak with Uph Seat & Back Armchair - Oak with Uph Seat & Back

Stool with Backrest - Black Oak with Uph Seat & Back

Stool with Backrest - Oak with Uph Seat & Back

2000W x 1000D x 750H 2400W x 1100D x 750H 2600W x 1100D x 750H 3200W x 1100D x 750H Custom sizing available

black stained oak red oak