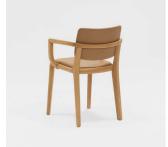

## **Chair Variations**

Chair - Black Oak with Rattan Seat & Back Chair - Black Oak with Rattan Back Chair - Black Oak with Rattan Back & Uph Seat Chair - Black Oak with Uph Seat & Back Breakfast Chair - Black Oak Breakfast Chair - Black Oak with Uph Seat Breakfast Chair - Black Oak with Uph Seat & Back Armchair - Black Oak with Uph Seat & Back Breakfast Chair - Espresso Oak Chair - Oak with
Rattan Seat & Back
Chair - Oak with Rattan
Back
Chair - Oak with
Rattan Back & Uph Seat

Chair - Oak with Uph Seat & Back Breakfast Chair - Oak Breakfast Chair - Oak with Uph Seat Breakfast Chair - Oak with Uph Seat & Back Armchair - Oak with Uph Seat & Back

Stool with Backrest - Black Oak with Uph Seat & Back