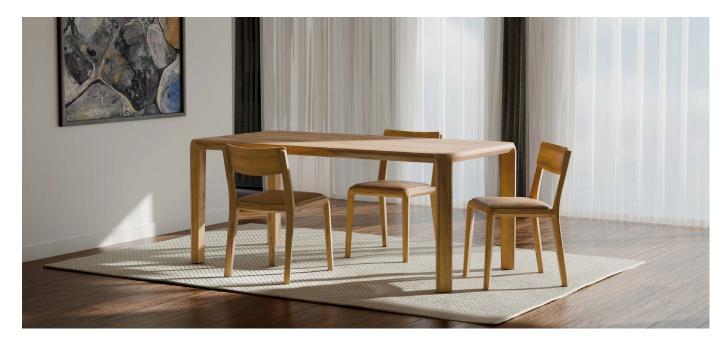

The Boardwalk Collection channels the deliberate, flowing forms of these timber pathways into versatile furniture. Combining solid wood, light-filtering rattan, and plush upholstery, it blends coastal elegance with everyday functionality. From dining tables to chairs, each piece balances robust craftsmanship with inviting design.

## **Chair Variations**

Chair - Black Oak with Rattan Seat & Back Chair - Black Oak with Rattan Back Chair - Black Oak with Rattan Back & Uph Seat Chair - Black Oak with Uph Seat & Back Breakfast Chair - Black Oak Breakfast Chair - Black Oak with Uph Seat Breakfast Chair - Black Oak with Uph Seat & Back Armchair - Black Oak with Uph Seat & Back Breakfast Chair - Espresso Oak Chair - Oak with
Rattan Seat & Back
Chair - Oak with Rattan
Back
Chair - Oak with
Rattan Back & Uph Seat