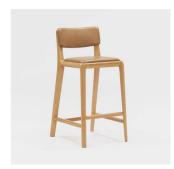

Chair - Oak with Uph Seat & Back Breakfast Chair - Oak Breakfast Chair - Oak with Uph Seat Breakfast Chair - Oak with Uph Seat & Back Armchair - Oak with Uph Seat & Back

Stool with Backrest - Black Oak with Uph Seat & Back

Stool with Backrest - Oak with Uph Seat & Back

2000W x 1000D x 750H 2400W x 1100D x 750H 2600W x 1100D x 750H 3200W x 1100D x 750H Custom sizing available

black stained oak red oak