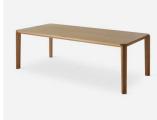

Stool with Backrest - Oak with Uph Seat & Back

2000W x 1000D x 750H 2400W x 1100D x 750H 2600W x 1100D x 750H 3200W x 1100D x 750H Custom sizing available

black stained oak red oak