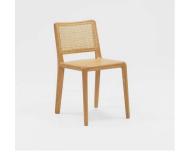

## **Chair Variations**

Chair - Black Oak with Rattan Seat & Back Chair - Black Oak with Rattan Back Chair - Black Oak with Rattan Back & Uph Seat Chair - Black Oak with Uph Seat & Back Breakfast Chair - Black Oak Breakfast Chair - Black Oak with Uph Seat Breakfast Chair - Black Oak with Uph Seat & Back Armchair - Black Oak with Uph Seat & Back Breakfast Chair - Espresso Oak Chair - Oak with
Rattan Seat & Back
Chair - Oak with Rattan
Back
Chair - Oak with
Rattan Back & Uph Seat